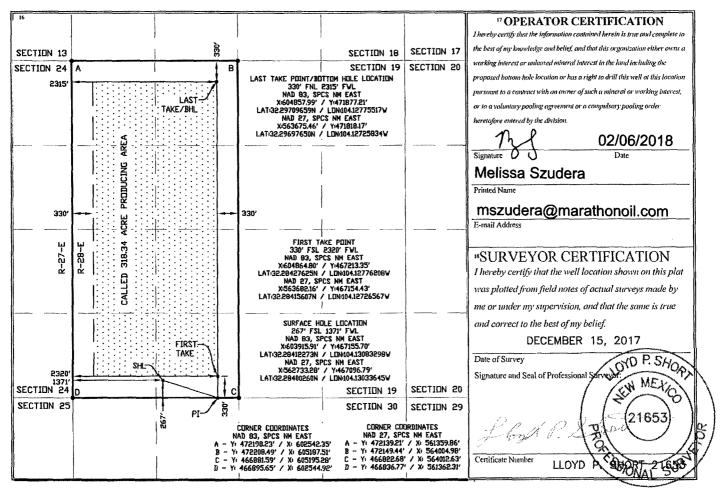

## WELL LOCATION AND ACREAGE DEDICATION PLAT

| 30.015.44605          |         |                            |       | <sup>2</sup> Pool Code |               | <sup>3</sup> Pool Name |               |       |                        |        |
|-----------------------|---------|----------------------------|-------|------------------------|---------------|------------------------|---------------|-------|------------------------|--------|
|                       |         |                            |       | 98220                  |               | PURPLE SAGE; WOLFCAMP  |               |       |                        |        |
| 4 Property            |         | <sup>5</sup> Property Name |       |                        |               |                        |               |       | 6 Well Number          |        |
| 320518                |         | TREBUCHET FEE 23-28-19 WXY |       |                        |               |                        |               |       | 10H                    |        |
| <sup>7</sup> OGRID №. |         | <sup>8</sup> Operator Name |       |                        |               |                        |               |       | <sup>9</sup> Elevation |        |
| 372098                |         | MARATHON OIL PERMIAN LLC   |       |                        |               |                        |               |       | 3087                   |        |
|                       |         |                            |       |                        | " Surface     | Location               |               |       |                        |        |
| UL or lot no.         | Section | Township                   | Range | Lot Idn                | Feet from the | North/South line       | Feet from the | East/ | West line              | County |
| N                     | 19      | T23S                       | R28E  | ļ                      | 267           | SOUTH                  | 1371          | WES   | ST                     | EDDY   |
| <u> </u>              |         |                            | " Bot | tom Hole               | Location It   | Different From         | Surface       |       |                        |        |

UL or lot no. Township Lot Idn East/West line Section Range Feet from the North/South line Feet from the County 19 T23S **R28E** 330 NORTH 2315 WEST **EDDY** Dedicated Acres <sup>3</sup> Joint or Infill <sup>14</sup> Consolidation Code Order No. 318.34

No allowable will be assigned to this completion until all interests have been consolidated or a non-standard unit has been approved by the division.