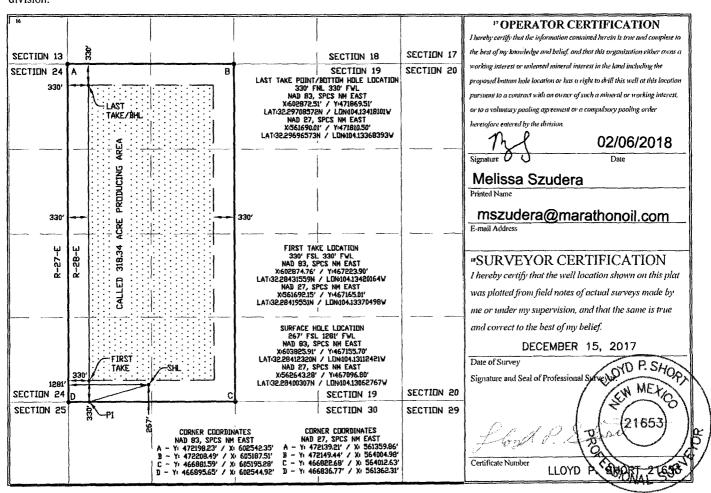

## State of New Mexico Energy, Minerals & Natural Resources Department OIL CONSERVATION DIVISION 1220 South St. Francis Dr. Santa Fe, NM 87505

Form C-102 Revised August 1, 2011 Submit one copy to appropriate District Office

## WELL LOCATION AND ACREAGE DEDICATION PLAT

| API Number                                                               |         |                            |       | <sup>2</sup> Pool Code   |               | <sup>3</sup> Pool Name |               |       |                          |        |
|--------------------------------------------------------------------------|---------|----------------------------|-------|--------------------------|---------------|------------------------|---------------|-------|--------------------------|--------|
| 30.015-44613                                                             |         |                            |       | 98220                    |               | PURPLE SAGE; WOLF      |               |       |                          |        |
| Property Code                                                            |         | <sup>5</sup> Property Name |       |                          |               |                        |               |       | <sup>6</sup> Well Number |        |
| 320518                                                                   |         | TREBUCHET FEE 23-28-19 WXY |       |                          |               |                        |               |       | 3H                       |        |
| OGRID No.                                                                |         | <sup>6</sup> Operator Name |       |                          |               |                        |               |       | <sup>9</sup> Elevation   |        |
| 372098                                                                   |         |                            |       | MARATHON OIL PERMIAN LLC |               |                        |               |       | 3088                     |        |
| <sup>10</sup> Surface Location                                           |         |                            |       |                          |               |                        |               |       |                          |        |
| UL or lot no.                                                            | Section | Township                   | Range | Lot Ida                  | Feet from the | North/South line       | Feet from the | East/ | West line                | County |
| M (LOT 4)                                                                | 19      | T23S                       | R28E  |                          | 267           | SOUTH                  | 1281          | WEST  |                          | EDDY   |
| " Bottom Hole Location If Different From Surface                         |         |                            |       |                          |               |                        |               |       |                          |        |
| UL or lot no.                                                            | Section | Township                   | Range | Lot 1dn                  | Feet from the | North/South line       | Feet from the | East/ | West line                | County |
| D (LOT 1)                                                                | 19      | T23S                       | R28E  |                          | 330           | NORTH                  | 330           | WES   | ST                       | EDDY   |
| 12 Dedicated Acres 13 Joint or Infill 14 Consolidation Code 15 Order No. |         |                            |       |                          |               |                        |               |       |                          |        |

No allowable will be assigned to this completion until all interests have been consolidated or a non-standard unit has been approved by the division.