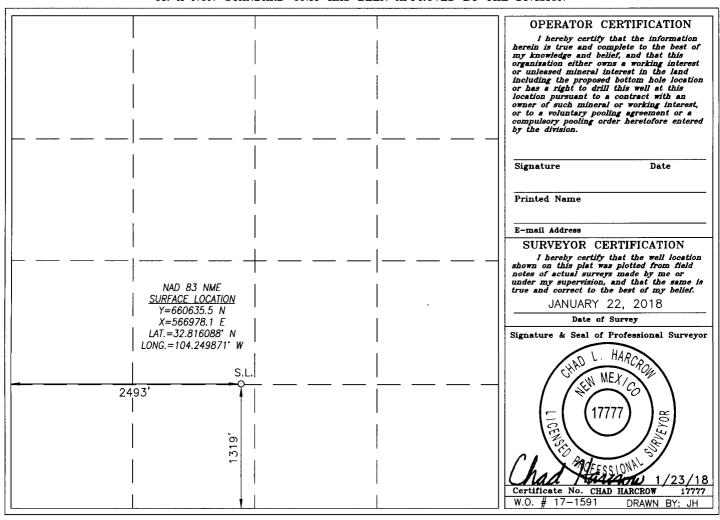

□ AMENDED REPORT

| 1220 S. ST. FRANCIS I<br>Phone: (505) 476-34                                                | DR., SANTA FE,<br>80 Fax: (505)                          | NM 87505<br>478-3462 |                                           |         |               |                  |               |                |        |  |
|---------------------------------------------------------------------------------------------|----------------------------------------------------------|----------------------|-------------------------------------------|---------|---------------|------------------|---------------|----------------|--------|--|
|                                                                                             |                                                          |                      | WELL LOCATION AND ACREAGE DEDICATION PLAT |         |               |                  |               |                |        |  |
| API                                                                                         | Number                                                   |                      | Pool Code                                 |         |               | Pool Name        |               |                |        |  |
| 30-015-44671                                                                                |                                                          |                      | 4                                         | 16/01   |               | Sur. De          |               |                |        |  |
| Property Code                                                                               |                                                          |                      | Property Name                             |         |               |                  |               | Well Number    |        |  |
| 320715                                                                                      |                                                          |                      | WDW                                       |         |               |                  |               | 4              |        |  |
| OGRID No.                                                                                   |                                                          |                      | Operator Name                             |         |               |                  |               | Elevation      |        |  |
| 15694                                                                                       |                                                          |                      | HOLLY FRONTIER NAVAJO REFINING, LLC.      |         |               |                  |               | 3563.6'        |        |  |
| Surface Location                                                                            |                                                          |                      |                                           |         |               |                  |               |                |        |  |
| UL or lot No.                                                                               | Section                                                  | Township             | Range                                     | Lot Idn | Feet from the | North/South line | Feet from the | East/West line | County |  |
| K                                                                                           | 23                                                       | 17-S                 | 27-E                                      |         | 1319          | SOUTH            | 2493          | WEST           | EDDY   |  |
| Bottom Hole Location If Different From Surface                                              |                                                          |                      |                                           |         |               |                  |               |                |        |  |
| UL or lot No.                                                                               | Section                                                  | Township             | Range                                     | Lot Idn | Feet from the | North/South line | Feet from the | East/West line | County |  |
|                                                                                             |                                                          |                      |                                           |         |               |                  |               |                |        |  |
| Dedicated Acres   Joint or Infill   Consolidation Code   Order No.                          |                                                          |                      |                                           |         |               |                  |               |                |        |  |
|                                                                                             |                                                          |                      |                                           |         |               |                  |               |                |        |  |
| NO ALLOWABLE WILL BE ASSIGNED TO THIS COMPLETION UNTIL ALL INTERESTS HAVE BEEN CONSOLIDATED |                                                          |                      |                                           |         |               |                  |               |                |        |  |
|                                                                                             | OR A NON-STANDARD UNIT HAS BEEN APPROVED BY THE DIVISION |                      |                                           |         |               |                  |               |                |        |  |