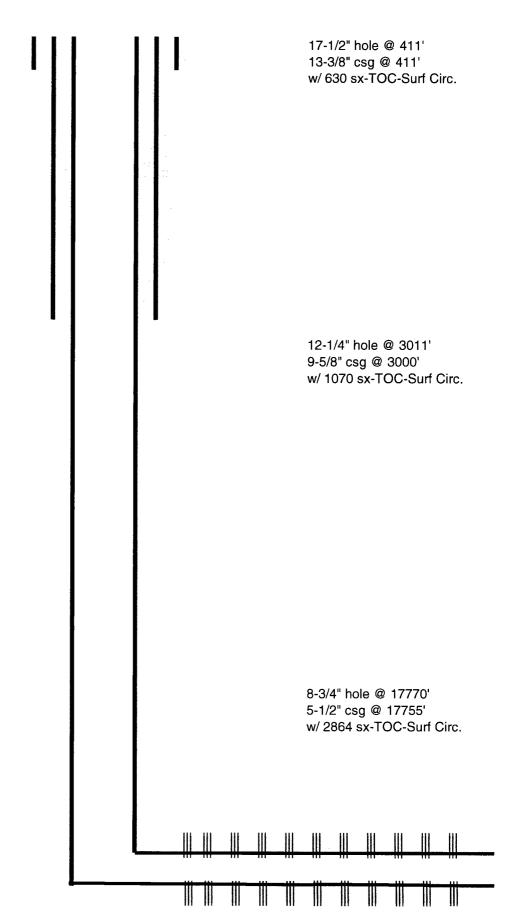

| Emergy, Minerals and Natural Resources   Revised July 18, 2011                                                                                                                                                                                                                                                                                                                                                                                                                                                                                                                                                                                                                                                                                                                                                                                                                                                                                                                                                                                                                                                                                                                                                                                                                                                                                                                                                                                                                                                                                                                                                                                                                                                                                                                                                                                                                                                                                                                                                                                                                                                                 | Submit 1 Copy To Appropriate District                                                                                                               | State of New Mex                       |                     | Form C-103              |                          |  |
|--------------------------------------------------------------------------------------------------------------------------------------------------------------------------------------------------------------------------------------------------------------------------------------------------------------------------------------------------------------------------------------------------------------------------------------------------------------------------------------------------------------------------------------------------------------------------------------------------------------------------------------------------------------------------------------------------------------------------------------------------------------------------------------------------------------------------------------------------------------------------------------------------------------------------------------------------------------------------------------------------------------------------------------------------------------------------------------------------------------------------------------------------------------------------------------------------------------------------------------------------------------------------------------------------------------------------------------------------------------------------------------------------------------------------------------------------------------------------------------------------------------------------------------------------------------------------------------------------------------------------------------------------------------------------------------------------------------------------------------------------------------------------------------------------------------------------------------------------------------------------------------------------------------------------------------------------------------------------------------------------------------------------------------------------------------------------------------------------------------------------------|-----------------------------------------------------------------------------------------------------------------------------------------------------|----------------------------------------|---------------------|-------------------------|--------------------------|--|
| Descript   Gross   Mark   Ma   | District I - (575) 393-6161                                                                                                                         | Energy, Minerals and Natural Resources |                     | Revised July 18, 2013   |                          |  |
| ## SILE FIRST St., Annesia, NM 88210   DIRECTION STATE   1220 South St., Francis Dr. Santa Fe, NM 87505                                                                                                                                                                                                                                                                                                                                                                                                                                                                                                                                                                                                                                                                                                                                                                                                                                                                                                                                                                                                                                                                                                                                                                                                                                                                                                                                                                                                                                                                                                                                                                                                                                                                                                                                                                                                                                                                                                                                                                                                                        |                                                                                                                                                     |                                        |                     |                         |                          |  |
| Dears Hir - 4500 334-0178   Dears Hir - 4500 No.                                                                                                                                                                                                                                                                                                                                                                                                                                                                                                                                                                                                                                                                                                                                                                                                                                                                                                                                                                                                                                                                                                                                                                                                                                                                                                                                                                                                                                                                                                                                                                                                                                                                                                                                                                                                                                                                                                                                                                                                                                                                               |                                                                                                                                                     | OIL CONSERVATION J                     | DIVISION            |                         | T                        |  |
| 1600 No Brazes Rd. Azec, NM 94410   Sunta Fe, NM 87505   G. State Oil & Gas Lease No.                                                                                                                                                                                                                                                                                                                                                                                                                                                                                                                                                                                                                                                                                                                                                                                                                                                                                                                                                                                                                                                                                                                                                                                                                                                                                                                                                                                                                                                                                                                                                                                                                                                                                                                                                                                                                                                                                                                                                                                                                                          | ·                                                                                                                                                   | 1220 South St. Franc                   | eis Dr.             |                         |                          |  |
| 1203 S. Francis Dr. Sanuta R. N. MS   200 NOT USE THIS FORM FOR PROFOSALS TO DRILL OR TO DESPEN OR PLUG BACK TO A DEFENSIOR HERSESTORY USE 'APPLICATION TOR PERSHIT' (FORM C-101) FOR SUCH   1. Type of Well's City Well   2. Type of Well's City Well   3. Address of Operator   9. OGRID Number   192463   10. Pool name or Wildcat   10. Pool name o   |                                                                                                                                                     |                                        |                     |                         |                          |  |
| SUNDRY NOTICES AND REPORTS ON WELLS  DO NOT USE THIS FORM POOR PROPOSALS TO DRILL OR TO DEPTIS OR PILLS  DO NOT USE THIS FORM POOR PROPOSALS TO DRILL OR TO DEPTIS OR PILLS  DO NOT USE THIS FORM POOR PROPOSALS TO DRILL OR TO DEPTIS OR PILLS  BY AND STATE  TURKEY TRACK 8 7 STATE  10. Pool name or Wildeat  TURKEY TRACK, BONE SPRING  10. Pool name or Wildeat  TURKEY TRACK, BONE SPRING  10. Pool name or Wildeat  TURKEY TRACK, BONE SPRING  11. Elevation (Show whether DR. REB. RT, GR. etc.)  3379 'GR.  12. Check Appropriate Box to Indicate Nature of Notice, Report or Other Data  NOTICE OF INTENTION TO:  PERFORM FEMEDIAL WORK   PLUG AND ABANDON    TEMPORARILY ABANDON   CHANGE PLANS    TEMPORARILY ABANDON   CHANGE PLANS    PULL OR ALTER CASING   MULTIPLE COMPL   COMPLETION    TEMPORARILY ABANDON   CHANGE PLANS    PULL OR ALTER CASING   MULTIPLE COMPL   COMPLETION    TO POPPOSED or Or Completed Operations. (Clearly state all pertinent details, and give pertinent dates, including estimated date of starting any proposed work). SEE RULE 19.15.7.14 NMAC. For Multiple Completions: Attach wellbore diagram of proposed completion or recompletion.  RUPU 10/31/17, RIH & clean out to PBTD @ 17708', pressure test csg to 9800# for 30 min, good test. RIH & perf @ 17539-17361, 17299-17122, 17060-16883, 16821-16644, 16582-16405, 16345-16166, 16104-15927, 15865-15688, 15626-15449, 15387-15210, 15143-1497, 14991-14913, 14937-14471-14357, 14470-1431-1357, 13470-1347-1349, 1420-1415, 1399, 13476, 1311-1357, 13471-1347, 13471-1471-1357, 13470-13298, 13236-1378-1399, 13246-131298, 13246-131298, 13246-13298, 13246-131298, 13246-131298, 13246-131298, 13246-131298, 13246-131298, 13246-131298, 13246-131298, 13246-131298, 13246-131298, 13246-131298, 13246-131298, 13246-131298, 13246-131298, 13246-131298, 13246-131298, 13246-131298, 13246-131298, 13246-131298, |                                                                                                                                                     | Santa 1 C, 14141 675                   | 705                 | 6. State Oil & Gas I    | Lease No.                |  |
| DO NOT USE THIS RORM FOR PROPOSALS TO DRILL OR TO DEPERD OR PLUG BACK TO A DEPERD ON PLUG BACK TO A DEPERD ON PLUG BACK TO A DEPERD ON PROPOSALS)                                                                                                                                                                                                                                                                                                                                                                                                                                                                                                                                                                                                                                                                                                                                                                                                                                                                                                                                                                                                                                                                                                                                                                                                                                                                                                                                                                                                                                                                                                                                                                                                                                                                                                                                                                                                                                                                                                                                                                              |                                                                                                                                                     |                                        |                     |                         |                          |  |
| DONOT USE THIS FORM FOOR PROPOSALS TO DRILL OR TO DEEPEN OR PLUG BACK TO A DIFFERINT RESERVOR. USE "PLUCATION FOR PERMIT (FORM C-101) FOR SUCH  ### PROPOSALS                                                                                                                                                                                                                                                                                                                                                                                                                                                                                                                                                                                                                                                                                                                                                                                                                                                                                                                                                                                                                                                                                                                                                                                                                                                                                                                                                                                                                                                                                                                                                                                                                                                                                                                                                                                                                                                                                                                                                                  | SUNDRY NOTION                                                                                                                                       | CES AND REPORTS ON WELLS               |                     | 7. Lease Name or U      | nit Agreement Name       |  |
| 1. Type of Well: Oil Well                                                                                                                                                                                                                                                                                                                                                                                                                                                                                                                                                                                                                                                                                                                                                                                                                                                                                                                                                                                                                                                                                                                                                                                                                                                                                                                                                                                                                                                                                                                                                                                                                                                                                                                                                                                                                                                                                                                                                                                                                                                                                                      | (DO NOT USE THIS FORM FOR PROPOSALS TO DRILL OR TO DEEPEN OR PLUG BACK TO A DIFFERENT RESERVOIR. USE "APPLICATION FOR PERMIT" (FORM C-101) FOR SUCH |                                        |                     |                         |                          |  |
| OXY USA WTP LP 3. Address of Operator PO BOX 4294, HOUSTON, TX 77210  4. Well Location Unit Letter M: 1224                                                                                                                                                                                                                                                                                                                                                                                                                                                                                                                                                                                                                                                                                                                                                                                                                                                                                                                                                                                                                                                                                                                                                                                                                                                                                                                                                                                                                                                                                                                                                                                                                                                                                                                                                                                                                                                                                                                                                                                                                     |                                                                                                                                                     | Gas Well  Other                        |                     | 8. Well Number          | 024H                     |  |
| 10. Pool name or Wildeat   POR BOX 4294, HOUSTON, TX 77210                                                                                                                                                                                                                                                                                                                                                                                                                                                                                                                                                                                                                                                                                                                                                                                                                                                                                                                                                                                                                                                                                                                                                                                                                                                                                                                                                                                                                                                                                                                                                                                                                                                                                                                                                                                                                                                                                                                                                                                                                                                                     |                                                                                                                                                     |                                        |                     | 9. OGRID Number         | 192463                   |  |
| 4. Well Location Unit Letter M: 1224 feet from the S line and 195 feet from the W line Section 9 Township 19S Range 29E NMPM County EDDY  11. Elevation (Show whether DR, RKB, RT, GR, etc.) 3379' GR  12. Check Appropriate Box to Indicate Nature of Notice, Report or Other Data  NOTICE OF INTENTION TO: PERFORM REMEDIAL WORK □ PLUG AND ABANDON □ CHANGE PLANS □ COMMENCE OPILLING OPNS.□ □ PAND A □ CASING/CEMENT JOB □ CASING □ COMMENCE OPILLING OPNS.□ □ PAND A □ CASING/CEMENT JOB □ COMMENCE OPILLING OPNS.□ □ OTHER: COMPLETION ☑  13. Describe proposed or completed operations. (Clearly state all pertinent details, and give pertinent dates, including estimated date of starting any proposed work). SEE RULE 19.15.7.14 NMAC. For Multiple Completions: Attach wellbore diagram of proposed completion or recompletion.  RUPU 10/31/17, RIH & clean out to PBTD @ 17708', pressure test csg to 9800# for 30 min. good test. RIH & perf @ 17539-17361, 177299-17122, 17060-16883, 16821-16644, 16882-16405, 16345-16166, 16104-15927, 15865-15688, 15626-15449, 15387-15210, 15148-14971, 14908-14732, 14670-14493, 14431-14254, 14192-14015, 13935-13766, 13714-13537, 13476-13298, 13236-13059, 12097-12820, 1203, 12159-12342, 12159-12342, 12141-11804-11826-11802-11625, 11563-11386, 11324-1147, 11087-1087-1084-10869, 10607-10430, 10368-10191, 10129-9952, 9890-9713, 9651-9474, 9412-9235, 9174-8996, 8934-8757, 8695-8518, 8454-8279, 8217-8040. Total 280 holes. Frac in 40 stages w/ 11545002g Slick Water + 38094g 15% HCl acid w/ 15360000# sand, RD Schlumberger 11/21/17. RIH & clean out, flow to clean up and test well for potential.  NM OIL CONSERVATION ARTESIA OISTRICT FEB 0 1 2018 FEB   |                                                                                                                                                     |                                        |                     | 10. Pool name or W      | ildcat                   |  |
| Unit Letter M : 1224 feet from the S line and 195 feet from the W line Section 9 Township 195 Range 29E NMPM County EDDY    11. Elevation (Show whether DR, RRB, RT, GR, etc.) 3379' GR    12. Check Appropriate Box to Indicate Nature of Notice, Report or Other Data NOTICE OF INTENTION TO: SUBSEQUENT REPORT OF: PERFORM REMEDIAL WORK PLUG AND ABANDON CANNEWS PANDA ALTERING CASING COMMENCE DRILLING OPNS PANDA ALTERING CASING COMMENCE DRILLING OPNS PANDA CASING/CEMENT JOB COMMENCE DRILLING OPNS PANDA PANDA OTHER: COMPLETION CASING COMMENCE DRILLING OPNS PANDA OTHER: COMPLETION CASING COMPLETION PANDA PAND |                                                                                                                                                     | 210                                    |                     | TURKEY TRACK;           | BONE SPRING              |  |
| Unit Letter M : 1224   feet from the S   line and 195   feet from the W   line Section 9   Township 198   Range 29E   NMPM   County EDDY      11. Elevation (Show whether DR, RKB, RT, GR, etc.)   3379' GR      12. Check Appropriate Box to Indicate Nature of Notice, Report or Other Data                                                                                                                                                                                                                                                                                                                                                                                                                                                                                                                                                                                                                                                                                                                                                                                                                                                                                                                                                                                                                                                                                                                                                                                                                                                                                                                                                                                                                                                                                                                                                                                                                                                                                                                                                                                                                                  | 4. Well Location                                                                                                                                    |                                        |                     |                         |                          |  |
| Section 9 Township 19S Range 29E NMPM County EDDY  11. Elevation (Show whether DR, RRB, RT, GR, etc.)  3379' GR  12. Check Appropriate Box to Indicate Nature of Notice, Report or Other Data  NOTICE OF INTENTION TO:  PERFORM REMEDIAL WORK   PLUG AND ABANDON   CHANGE PLANS   COMMENCE DRILLING OPNS.   PAND A LITERING CASING   COMMENCE COMMINGLE   COSED-LOOP SYSTEM   OTHER: COMPLETION                                                                                                                                                                                                                                                                                                                                                                                                                                                                                                                                                                                                                                                                                                                                                                                                                                                                                                                                                                                                                                                                                                                                                                                                                                                                                                                                                                                                                                                                                                                                                                                                                                                                                                                                |                                                                                                                                                     | 1224 feet from the S                   | line and 195        | feet from the           | W line                   |  |
| 12. Check Appropriate Box to Indicate Nature of Notice, Report or Other Data  NOTICE OF INTENTION TO:  PERFORM REMEDIAL WORK                                                                                                                                                                                                                                                                                                                                                                                                                                                                                                                                                                                                                                                                                                                                                                                                                                                                                                                                                                                                                                                                                                                                                                                                                                                                                                                                                                                                                                                                                                                                                                                                                                                                                                                                                                                                                                                                                                                                                                                                   |                                                                                                                                                     |                                        |                     |                         |                          |  |
| 12. Check Appropriate Box to Indicate Nature of Notice, Report or Other Data    NOTICE OF INTENTION TO:   SUBSEQUENT REPORT OF:                                                                                                                                                                                                                                                                                                                                                                                                                                                                                                                                                                                                                                                                                                                                                                                                                                                                                                                                                                                                                                                                                                                                                                                                                                                                                                                                                                                                                                                                                                                                                                                                                                                                                                                                                                                                                                                                                                                                                                                                | Section 9                                                                                                                                           |                                        |                     | a.                      | County EDD1              |  |
| NOTICE OF INTENTION TO:  PERFORM REMEDIAL WORK   PLUG AND ABANDON   REMEDIAL WORK   ALTERING CASING   COMMENCE DEILLLING PORTOR:  PERFORM REMEDIAL WORK   PLUG AND ABANDON   REMEDIAL WORK   ALTERING CASING   COMMENCE DEILLLING PORTOR   PAND A   DOWNHOLE COMMINGLE   COMMENCE DEILLLING PORTOR   PAND A   CASING/CEMENT JOB   PAND A   DOWNHOLE COMMINGLE   COMPUTED   CASING/CEMENT JOB   PAND A   DOWNHOLE COMMINGLE   COMPUTED   CASING/CEMENT JOB   DOWNHOLE COMPUTED   COMPUTED   CASING/CEMENT JOB   PAND A   DOWNHOLE COMPUTED   COM  |                                                                                                                                                     | · ·                                    | (KD, KI, GK, etc.)  |                         |                          |  |
| NOTICE OF INTENTION TO:  PERFORM REMEDIAL WORK   PLUG AND ABANDON   CHANGE PLANS   PLUG AND ABANDON   CHANGE PLANS   PAND A   CASING/CEMENT JOB   PAND A   P |                                                                                                                                                     |                                        |                     |                         |                          |  |
| NOTICE OF INTENTION TO:  PERFORM REMEDIAL WORK   PLUG AND ABANDON   CHANGE PLANS   PLUG AND ABANDON   CHANGE PLANS   PAND A   CASING/CEMENT JOB   PAND A   P | 12 Check A                                                                                                                                          | ppropriate Roy to Indicate No.         | ture of Notice      | Danart or Other D       | oto                      |  |
| PERFORM REMEDIAL WORK   PLUG AND ABANDON   CHANGE PLANS   REMEDIAL WORK   ALTERING CASING   COMMENCARILLY ABANDON   CHANGE PLANS   COMMENCE DRILLING OPNS   PAND A   PULL OR ALTER CASING   MULTIPLE COMPL   CASING/CEMENT JOB   CASING/CEMENT JOB   DOWNHOLE COMMINGLE   CLOSED-LOOP SYSTEM   OTHER: COMPLETION   CASING/CEMENT JOB   THER: COMPLETION   CASING/CEMENT JOB   CASING/CEME | 12. Check A                                                                                                                                         | ppropriate box to indicate Na          | iure of Notice,     | Report of Other D       | aia                      |  |
| PERFORM REMEDIAL WORK   PLUG AND ABANDON   CHANGE PLANS   REMEDIAL WORK   ALTERING CASING   COMMENCARILLY ABANDON   CHANGE PLANS   COMMENCE DRILLING OPNS   PAND A   PULL OR ALTER CASING   MULTIPLE COMPL   CASING/CEMENT JOB   CASING/CEMENT JOB   DOWNHOLE COMMINGLE   CLOSED-LOOP SYSTEM   OTHER: COMPLETION   CASING/CEMENT JOB   THER: COMPLETION   CASING/CEMENT JOB   CASING/CEME | NOTICE OF INTENTION TO:  SUBSECUENT REPORT OF:                                                                                                      |                                        |                     |                         |                          |  |
| TEMPORARILY ABANDON   CHANGE PLANS   COMMENCE DRILLING OPNS.   P AND A   DULTIPLE COMPL   CASING/CEMENT JOB   DOWNHOLE COSMINGLE   CLOSED-LOOP SYSTEM   OTHER: COMPLETION   CASING/CEMENT JOB   OTHER: COMPLETION   COMMENCE DRILLING OPNS.   P AND A   CASING/CEMENT JOB   OTHER: COMPLETION   COMPLETION   COMPLETION   COMPLETION   COMPLETION   CASING/CEMENT JOB   OTHER: COMPLETION   COMPLETION   CASING/CEMENT JOB   OTHER: COMPLETION   OTHER: COMPLETION   CASING/CEMENT JOB   OTHER: COMPLETION   CASING/CEMENT JOB   OTHER: COMPLETION   OTHER: CASING/CEMENT JOB   OTHER: COMPLETION   OTHER: CASING/CEMENT JOB   OTHER: CA |                                                                                                                                                     |                                        |                     |                         |                          |  |
| PULL OR ALTER CASING   MULTIPLE COMPL   CASING/CEMENT JOB   DOWNHOLE COMMINGLE   COMPLETION   OTHER: COMPLETION   COMPLETI |                                                                                                                                                     |                                        |                     |                         |                          |  |
| DOWNHOLE COMMINGLE CLOSED-LOOP SYSTEM    OTHER: COMPLETION                                                                                                                                                                                                                                                                                                                                                                                                                                                                                                                                                                                                                                                                                                                                                                                                                                                                                                                                                                                                                                                                                                                                                                                                                                                                                                                                                                                                                                                                                                                                                                                                                                                                                                                                                                                                                                                                                                                                                                                                                                                                     |                                                                                                                                                     |                                        |                     |                         |                          |  |
| CLOSED-LOOP SYSTEM OTHER: OTHER: COMPLETION  OTHER: COMPLETION  OTHER: COMPLETION  OTHER: COMPLETION  OTHER: COMPLETION  OTHER:  OTHER: COMPLETION  OTHER:  OTHER:  OTHER: COMPLETION  OTHER:  |                                                                                                                                                     |                                        |                     |                         |                          |  |
| OTHER:  □ OTHER: COMPLETION  □  13. Describe proposed or completed operations. (Clearly state all pertinent details, and give pertinent dates, including estimated date of starting any proposed work). SEE RULE 19.15.7.14 NMAC. For Multiple Completions: Attach wellbore diagram of proposed completion or recompletion.  RUPU 10/31/17, RIH & clean out to PBTD @ 17708', pressure test csg to 9800# for 30 min, good test. RIH & perf @ 17539-17361, 17299-17122, 17060-16883, 16821-16644, 16582-16405, 16345-16166, 16104-15927, 15865-15688, 15626-15449, 15387-15210, 15148-14971, 14908-14732, 14670-14493, 14431-14254, 14192-14015, 13933-13776, 13714-13537, 13476-13298, 13236-13059, 12997-12820, 12758-12581, 12519-12342, 12280-12103, 12041-11864, 11802-11625, 11563-11386, 11324-11147, 11085-10907, 10846-10669, 10607, 10430, 10368-10191, 10129-9952, 9890-9713, 9651-9474, 9412-9235, 9174-8996, 8934-8757, 8695-8518, 8454-8279, 8217-8040. Total 1280 holes. Frac in 40 stages w/ 11545002g Slick Water + 38094g 15% HCl acid w/ 15360000# sand, RD Schlumberger 11/21/17. RIH & clean out, flow to clean up and test well for potential.  NM OIL CONSERVATION ARTESIA DISTRICT  FEB 0 1 2018  RECEIVED  TITLE REGULATORY LEAD DATE 01/28/2018  Type or print name JUSTIN MORRIS E-mail address: JUSTIN MORRIS@OXY.COM PHONE: 713-366-5249  POPROVED BY: ALL PLANCE DISTRICT TITLE STAFT M. DATE DATE 21-18                                                                                                                                                                                                                                                                                                                                                                                                                                                                                                                                                                                                                                                                                          |                                                                                                                                                     |                                        |                     |                         |                          |  |
| 13. Describe proposed or completed operations. (Clearly state all pertinent details, and give pertinent dates, including estimated date of starting any proposed work). SEE RULE 19.15.7.14 NMAC. For Multiple Completions: Attach wellbore diagram of proposed completion or recompletion.  RUPU 10/31/17, RIH & clean out to PBTD @ 17708', pressure test csg to 9800# for 30 min, good test. RIH & perf @ 17539-17361, 17299-17122, 17060-16883, 16821-16644, 16582-16405, 16345-16166, 16104-15927, 15865-15688, 15626-15449, 15387-15210, 15148-14912, 14908-14473, 14470-14493, 14431-14254, 14192-14015, 13933-13776, 13714-13537, 13476-13298, 13236-13059, 12997-12820, 12758-12581, 12519-12342, 12280-12103, 12041-11864, 11802-11625, 11563-11386, 11324-11147, 11085-10907, 10846-10669, 10607-10430, 10368-10191, 10129-9952, 9890-9713, 9651-9474, 9412-9235, 9174-8996, 8934-8757, 8695-8518, 8454-8279, 8217-8040. Total 1280 holes. Frac in 40 stages w/ 11545002g Slick Water + 38094g 15% HCl acid w/ 15360000# sand, RD Schlumberger 11/21/17. RIH & clean out, flow to clean up and test well for potential.  **MMOIL CONSERVATION**  ARTESJA DISTRICT*  FEB 0 1 2018  RECEIVED*  TITLE REGULATORY LEAD DATE 01/28/2018  TITLE REGULATORY LEAD DATE 01/28/2018  TITLE SJAFF M. DATE 21 - 1/8                                                                                                                                                                                                                                                                                                                                                                                                                                                                                                                                                                                                                                                                                                                                                                                                             |                                                                                                                                                     |                                        | OTHER: COM          | PLETION 🖾               |                          |  |
| of starting any proposed work). SEE RULE 19.15.7.14 NMAC. For Multiple Completions: Attach wellbore diagram of proposed completion or recompletion.  RUPU 10/31/17, RIH & clean out to PBTD @ 17708', pressure test csg to 9800# for 30 min, good test. RIH & perf @ 17539-17361, 17299-17122, 17060-16883, 16821-16644, 16582-16405, 16345-16166, 16104-15927, 15865-15688, 15626-15449, 15387-15210, 15148-14971, 14908-14732, 14670-14493, 14431-14254, 14192-14015, 13953-13776, 13714-13537, 13476-13298, 13236-13059, 12997-12820, 12758-12581, 12519-12342, 12280-12103, 12041-11864, 11802-11625, 11563-11386, 11324-11147, 11085-10907, 10846-10669, 10607-10430, 10368-10191, 10129-9952, 9890-9713, 9651-9474, 9412-9235, 9174-8996, 8934-8757, 8695-8518, 8454-8279, 8217-8040. Total 1280 holes. Frac in 40 stages w/ 11545002g Slick Water + 38094g 15% HCl acid w/ 15360000# sand, RD Schlumberger 11/21/17. RIH & clean out, flow to clean up and test well for potential.  NM OIL CONSERVATION ARTESIA DISTRICT  FEB 0 1 2018  RECEIVED  TITLE REGULATORY LEAD DATE 01/28/2018  Type or print name JUSTIN MORRIS E-mail address: JUSTIN MORRIS@OXY.COM PHONE: 713-366-5249  POPROVED BY: ALL ALL ALL ALL ALL ALL ALL ALL ALL AL                                                                                                                                                                                                                                                                                                                                                                                                                                                                                                                                                                                                                                                                                                                                                                                                                                                                               |                                                                                                                                                     |                                        |                     |                         | including estimated date |  |
| RUPU 10/31/17, RIH & clean out to PBTD @ 17708', pressure test csg to 9800# for 30 min, good test. RIH & perf @ 17539-17361, 17299-17122, 17060-16883, 16821-16644, 16582-16405, 16345-16166, 16104-15927, 15865-15688, 15626-15449, 15387-15210, 15148-14971, 14908-14732, 14670-14493, 14431-14254, 14192-14015, 13953-13776, 13714-13537, 13476-13298, 13236-13059, 12997-12820, 12758-12581, 12519-12342, 12280-12103, 12041-11864, 11802-11625, 11563-11386, 11324-11147, 11085-10907, 10846-10669, 10607-10430, 10368-10191, 10129-9952, 9890-9713, 9651-9474, 9412-9235, 9174-8996, 8934-8757, 8695-8518, 8454-8279, 8217-8040. Total 1280 holes. Frac in 40 stages w/ 11545002g Slick Water + 38094g 15% HCl acid w/ 15360000# sand, RD Schlumberger 11/21/17. RIH & clean out, flow to clean up and test well for potential.  NM OIL CONSERVATION ARTESIA DISTRICT FEB 0 1 2018  RECEIVED  TITLE REGULATORY LEAD DATE 01/28/2018  E-mail address: JUSTIN MORRIS@OXY.COM PHONE: 713-366-5249  For State Use Only  DATE 2-1-18                                                                                                                                                                                                                                                                                                                                                                                                                                                                                                                                                                                                                                                                                                                                                                                                                                                                                                                                                                                                                                                                                          |                                                                                                                                                     |                                        |                     |                         |                          |  |
| 17299-17122, 17060-16883, 16821-16644, 16582-16405, 16345-16166, 16104-15927, 15865-15688, 15626-15449, 15387-15210, 15148-14971, 14908-14732, 14670-14493, 14431-14254, 14192-14015, 13953-13776, 13714-13537, 13476-13298, 13236-13059, 12997-12820, 12758-12581, 12519-12342, 12280-12103, 12041-11864, 11802-11625, 11563-11386, 11324-11147, 11085-10907, 10846-10609, 10607-10430, 10368-10191, 10129-9952, 9890-9713, 9651-9474, 9412-9235, 9174-8996, 8934-8757, 8695-8518, 8454-8279, 8217-8040. Total 1280 holes. Frac in 40 stages w/ 11545002g Slick Water + 38094g 15% HCl acid w/ 15360000# sand, RD Schlumberger 11/21/17. RIH & clean out, flow to clean up and test well for potential.  NM OIL CONSERVATION ARTESIA DISTRICT  FEB 0 1 2018  RECEIVED  Thereby certify that the information above is true and complete to the best of my knowledge and belief.  SIGNATURE TITLE REGULATORY LEAD DATE 01/28/2018  Type or print name JUSTIN MORRIS E-mail address: JUSTIN MORRIS@OXY.COM PHONE: 713-366-5249  For State Use Only  APPROVED BY: ALL A SCHOOL AND ARTE ALL AND DATE AND DATE ALL AND DATE AND DATE ALL AND DATE ALL AND DATE AND DATE ALL AND DATE AND DATE ALL AND DATE AND DATE AND DATE AND DATE ALL AND DATE AND DA |                                                                                                                                                     |                                        | •                   | •                       | C                        |  |
| 17299-17122, 17060-16883, 16821-16644, 16582-16405, 16345-16166, 16104-15927, 15865-15688, 15626-15449, 15387-15210, 15148-14971, 14908-14732, 14670-14493, 14431-14254, 14192-14015, 13953-13776, 13714-13537, 13476-13298, 13236-13059, 12997-12820, 12758-12581, 12519-12342, 12280-12103, 12041-11864, 11802-11625, 11563-11386, 11324-11147, 11085-10907, 10846-10609, 10607-10430, 10368-10191, 10129-9952, 9890-9713, 9651-9474, 9412-9235, 9174-8996, 8934-8757, 8695-8518, 8454-8279, 8217-8040. Total 1280 holes. Frac in 40 stages w/ 11545002g Slick Water + 38094g 15% HCl acid w/ 15360000# sand, RD Schlumberger 11/21/17. RIH & clean out, flow to clean up and test well for potential.  NM OIL CONSERVATION ARTESIA DISTRICT  FEB 0 1 2018  RECEIVED  Thereby certify that the information above is true and complete to the best of my knowledge and belief.  SIGNATURE TITLE REGULATORY LEAD DATE 01/28/2018  Type or print name JUSTIN MORRIS E-mail address: JUSTIN MORRIS@OXY.COM PHONE: 713-366-5249  For State Use Only  APPROVED BY: ALL A SCHOOL AND ARTE ALL AND DATE AND DATE ALL AND DATE AND DATE ALL AND DATE ALL AND DATE AND DATE ALL AND DATE AND DATE ALL AND DATE AND DATE AND DATE AND DATE ALL AND DATE AND DA |                                                                                                                                                     |                                        |                     |                         |                          |  |
| 14971, 14908-14732, 14670-14493, 14431-14254, 14192-14015, 13953-13776, 13714-13537, 13476-13298, 13236-13059, 12997-12820, 12758-12581, 12519-12342, 12280-12103, 12041-11864, 11802-11625, 11563-11386, 11324-11147, 11085-10907, 10846-10669, 10607-10430, 10368-10191, 10129-9952, 9890-9713, 9651-9474, 9412-9235, 9174-8996, 8934-8757, 8695-8518, 8454-8279, 8217-8040. Total 1280 holes. Frac in 40 stages w/ 11545002g Slick Water + 38094g 15% HCl acid w/ 15360000# sand, RD Schlumberger 11/21/17. RIH & clean out, flow to clean up and test well for potential.    NM OIL CONSERVATION   ARTESIA DISTRICT   FEB 0 1 2018                                                                                                                                                                                                                                                                                                                                                                                                                                                                                                                                                                                                                                                                                                                                                                                                                                                                                                                                                                                                                                                                                                                                                                                                                                                                                                                                                                                                                                                                                         |                                                                                                                                                     |                                        |                     |                         |                          |  |
| 12758-12581, 12519-12342, 12280-12103, 12041-11864, 11802-11625, 11563-11386, 11324-11147, 11085-10907, 10846-10669, 10607-10430, 10368-10191, 10129-9952, 9890-9713, 9651-9474, 9412-9235, 9174-8996, 8934-8757, 8695-8518, 8454-8279, 8217-8040. Total 1280 holes. Frac in 40 stages w/ 11545002g Slick Water + 38094g 15% HCl acid w/ 15360000# sand, RD Schlumberger 11/21/17. RIH & clean out, flow to clean up and test well for potential.  NM OIL CONSERVATION ARTESIA DISTRICT FEB 0 1 2018  Spud Date:  O9/02/17  Rig Release Date:  10/16/17  RECEIVED  TITLE REGULATORY LEAD DATE 01/28/2018  Type or print name JUSTIN MORRIS E-mail address: JUSTIN MORRIS@OXY.COM PHONE: 713-366-5249  For State Use Only  APPROVED BY: ALL JUSTIN MORRIS DATE JUSTIN MORRIS@OXY.COM DATE JUSTIN-1884  TITLE STATE A. DATE JUSTIN DATE JUSTIN-1884  TITLE STATE A. DATE JUSTIN-1884  DATE J |                                                                                                                                                     |                                        |                     |                         |                          |  |
| APPROVED BY:  JUSTIN MORRIS  E-mail address: JUSTIN MORRIS@OXY.COM  PHONE: 713-366-5249  TITLE Staff M., DATE 2-1-18                                                                                                                                                                                                                                                                                                                                                                                                                                                                                                                                                                                                                                                                                                                                                                                                                                                                                                                                                                                                                                                                                                                                                                                                                                                                                                                                                                                                                                                                                                                                                                                                                                                                                                                                                                                                                                                                                                                                                                                                           | 14971, 14908-14732, 14670-14493, 14431-14254, 14192-14015, 13953-13776, 13714-13537, 13476-13298, 13236-13059, 12997-12820,                         |                                        |                     |                         |                          |  |
| 1280 holes. Frac in 40 stages w/ 11545002g Slick Water + 38094g 15% HCl acid w/ 15360000# sand, RD Schlumberger 11/21/17. RIH & clean out, flow to clean up and test well for potential.  NM OIL CONSERVATION ARTESIA DISTRICT FEB 0 1 2018  Spud Date:  O9/02/17  Rig Release Date:  10/16/17  RECEIVED  APPROVED BY: JUSTIN MORRIS  TITLE S/AFF M., DATE 2-1-18                                                                                                                                                                                                                                                                                                                                                                                                                                                                                                                                                                                                                                                                                                                                                                                                                                                                                                                                                                                                                                                                                                                                                                                                                                                                                                                                                                                                                                                                                                                                                                                                                                                                                                                                                              |                                                                                                                                                     |                                        |                     |                         |                          |  |
| Reclean out, flow to clean up and test well for potential.  NM OIL CONSERVATION ARTESIA DISTRICT FEB 0 1 2018  Rig Release Date: 10/16/17  RECEIVED  Thereby certify that the information above is true and complete to the best of my knowledge and belief.  SIGNATURE TITLE REGULATORY LEAD DATE 01/28/2018  Type or print name JUSTIN MORRIS E-mail address: JUSTIN MORRIS@OXY.COM PHONE: 713-366-5249  For State Use Only  APPROVED BY: ALL ALL ALL ALL ALL ALL ALL ALL ALL AL                                                                                                                                                                                                                                                                                                                                                                                                                                                                                                                                                                                                                                                                                                                                                                                                                                                                                                                                                                                                                                                                                                                                                                                                                                                                                                                                                                                                                                                                                                                                                                                                                                             |                                                                                                                                                     |                                        |                     |                         |                          |  |
| Spud Date: 09/02/17 Rig Release Date: 10/16/17 FEB 0 1 2018 RECEIVED  Thereby certify that the information above is true and complete to the best of my knowledge and belief.  SIGNATURE TITLE REGULATORY LEAD DATE 01/28/2018  Type or print name JUSTIN MORRIS E-mail address: JUSTIN MORRIS@OXY.COM PHONE: 713-366-5249  APPROVED BY: ALL TITLE STAFF M., DATE 2-1-18                                                                                                                                                                                                                                                                                                                                                                                                                                                                                                                                                                                                                                                                                                                                                                                                                                                                                                                                                                                                                                                                                                                                                                                                                                                                                                                                                                                                                                                                                                                                                                                                                                                                                                                                                       |                                                                                                                                                     |                                        |                     |                         |                          |  |
| ARTESIA DISTRICT FEB 01 2018  Spud Date:  O9/02/17  Rig Release Date:  10/16/17  RECEIVED  ARRESIA DISTRICT FEB 01 2018 RECEIVED  TITLE REGULATORY LEAD DATE 01/28/2018  Type or print name JUSTIN MORRIS  E-mail address: JUSTIN MORRIS@OXY.COM PHONE: 713-366-5249  APPROVED BY: ALF ALF My DATE 21/18                                                                                                                                                                                                                                                                                                                                                                                                                                                                                                                                                                                                                                                                                                                                                                                                                                                                                                                                                                                                                                                                                                                                                                                                                                                                                                                                                                                                                                                                                                                                                                                                                                                                                                                                                                                                                       | & clean out, flow to clean up and test                                                                                                              | well for potential.                    |                     |                         |                          |  |
| ARTESIA DISTRICT FEB 01 2018  Spud Date:  O9/02/17  Rig Release Date:  10/16/17  RECEIVED  ARRESIA DISTRICT FEB 01 2018 RECEIVED  TITLE REGULATORY LEAD DATE 01/28/2018  Type or print name JUSTIN MORRIS  E-mail address: JUSTIN MORRIS@OXY.COM PHONE: 713-366-5249  APPROVED BY: ALF ALF My DATE 21/18                                                                                                                                                                                                                                                                                                                                                                                                                                                                                                                                                                                                                                                                                                                                                                                                                                                                                                                                                                                                                                                                                                                                                                                                                                                                                                                                                                                                                                                                                                                                                                                                                                                                                                                                                                                                                       |                                                                                                                                                     |                                        |                     | NM (                    | DIL CONSERVATION         |  |
| Rig Release Date:    10/16/17     RECEIVED     RECEIVED   DATE   01/28/2018     RECEIVED     RECEIVED   RECEIVED   RECEIVED   RECEIVED   RECEIVED   RECEIVED   RECEIVED   RECEIVED   RECEIVED   RECEIVED   RECEIVED   RECEIVED   RECEIVED   RECEIVED   RECEIVED   RECEIVED   RECEIVED   RECEIVED   RECEIVED   RECEIVED   RECEIVED   RECEIVED   RECEIVED   RECEIVED   RECEIVED   RECEIVED   RECEIVED   RECEIVED   RECEIVED   RECEIVED   RECEIVED   RECEIVED   RECEIVED   RECEIVED   RECEIVED   RECEIVED   RECEIVED   RECEIVED   RECEIVED   RECEIVED   RECEIVED   RECEIVED   RECEIVED   RECEIVED   RECEIVED   RECEIVED   RECEIVED   RECEIVED   RECEIVED   RECEIVED   RECEIVED   RECEIVED   RECEIVED   RECEIVED   RECEIVED   RECEIVED   RECEIVED   RECEIVED   RECEIVED   RECEIVED   RECEIVED   RECEIVED   RECEIVED   RECEIVED   RECEIVED   RECEIVED   RECEIVED   RECEIVED   RECEIVED   RECEIVED   RECEIVED   RECEIVED   RECEIVED   RECEIVED   RECEIVED   RECEIVED   RECEIVED   RECEIVED   RECEIVED   RECEIVED   RECEIVED   RECEIVED   RECEIVED   RECEIVED   RECEIVED   RECEIVED   RECEIVED   RECEIVED   RECEIVED   RECEIVED   RECEIVED   RECEIVED   RECEIVED   RECEIVED   RECEIVED   RECEIVED   RECEIVED   RECEIVED   RECEIVED   RECEIVED   RECEIVED   RECEIVED   RECEIVED   RECEIVED   RECEIVED   RECEIVED   RECEIVED   RECEIVED   RECEIVED   RECEIVED   RECEIVED   RECEIVED   RECEIVED   RECEIVED   RECEIVED   RECEIVED   RECEIVED   RECEIVED   RECEIVED   RECEIVED   RECEIVED   RECEIVED   RECEIVED   RECEIVED   RECEIVED   RECEIVED   RECEIVED   RECEIVED   RECEIVED   RECEIVED   RECEIVED   RECEI |                                                                                                                                                     |                                        |                     |                         | ARTESIA DISTRICT         |  |
| Rig Release Date:    10/16/17     RECEIVED     RECEIVED   DATE   01/28/2018     RECEIVED     RECEIVED   RECEIVED   RECEIVED   RECEIVED   RECEIVED   RECEIVED   RECEIVED   RECEIVED   RECEIVED   RECEIVED   RECEIVED   RECEIVED   RECEIVED   RECEIVED   RECEIVED   RECEIVED   RECEIVED   RECEIVED   RECEIVED   RECEIVED   RECEIVED   RECEIVED   RECEIVED   RECEIVED   RECEIVED   RECEIVED   RECEIVED   RECEIVED   RECEIVED   RECEIVED   RECEIVED   RECEIVED   RECEIVED   RECEIVED   RECEIVED   RECEIVED   RECEIVED   RECEIVED   RECEIVED   RECEIVED   RECEIVED   RECEIVED   RECEIVED   RECEIVED   RECEIVED   RECEIVED   RECEIVED   RECEIVED   RECEIVED   RECEIVED   RECEIVED   RECEIVED   RECEIVED   RECEIVED   RECEIVED   RECEIVED   RECEIVED   RECEIVED   RECEIVED   RECEIVED   RECEIVED   RECEIVED   RECEIVED   RECEIVED   RECEIVED   RECEIVED   RECEIVED   RECEIVED   RECEIVED   RECEIVED   RECEIVED   RECEIVED   RECEIVED   RECEIVED   RECEIVED   RECEIVED   RECEIVED   RECEIVED   RECEIVED   RECEIVED   RECEIVED   RECEIVED   RECEIVED   RECEIVED   RECEIVED   RECEIVED   RECEIVED   RECEIVED   RECEIVED   RECEIVED   RECEIVED   RECEIVED   RECEIVED   RECEIVED   RECEIVED   RECEIVED   RECEIVED   RECEIVED   RECEIVED   RECEIVED   RECEIVED   RECEIVED   RECEIVED   RECEIVED   RECEIVED   RECEIVED   RECEIVED   RECEIVED   RECEIVED   RECEIVED   RECEIVED   RECEIVED   RECEIVED   RECEIVED   RECEIVED   RECEIVED   RECEIVED   RECEIVED   RECEIVED   RECEIVED   RECEIVED   RECEIVED   RECEIVED   RECEIVED   RECEIVED   RECEIVED   RECEIVED   RECEIVED   RECEIVED   RECEIVED   RECEIVED   RECEI |                                                                                                                                                     |                                        |                     |                         | FFR 0.1 2018             |  |
| hereby certify that the information above is true and complete to the best of my knowledge and belief.  SIGNATURE  TITLE REGULATORY LEAD DATE 01/28/2018  Type or print name  JUSTIN MORRIS  E-mail address: JUSTIN MORRIS@OXY.COM  PHONE: 713-366-5249  APPROVED BY: APPROVED BY: DATE 2-1-18                                                                                                                                                                                                                                                                                                                                                                                                                                                                                                                                                                                                                                                                                                                                                                                                                                                                                                                                                                                                                                                                                                                                                                                                                                                                                                                                                                                                                                                                                                                                                                                                                                                                                                                                                                                                                                 | 09/02/17                                                                                                                                            |                                        | 10/16/17            |                         | 7' 20 0 1 2010           |  |
| hereby certify that the information above is true and complete to the best of my knowledge and belief.  SIGNATURE                                                                                                                                                                                                                                                                                                                                                                                                                                                                                                                                                                                                                                                                                                                                                                                                                                                                                                                                                                                                                                                                                                                                                                                                                                                                                                                                                                                                                                                                                                                                                                                                                                                                                                                                                                                                                                                                                                                                                                                                              | Spud Date: 09/02/17                                                                                                                                 | Rig Release Date                       | e:   10/10/17       |                         |                          |  |
| TITLE REGULATORY LEAD DATE 01/28/2018  Type or print nameJUSTIN MORRIS                                                                                                                                                                                                                                                                                                                                                                                                                                                                                                                                                                                                                                                                                                                                                                                                                                                                                                                                                                                                                                                                                                                                                                                                                                                                                                                                                                                                                                                                                                                                                                                                                                                                                                                                                                                                                                                                                                                                                                                                                                                         | <u> </u>                                                                                                                                            |                                        |                     | <del></del>             | RECEIVED                 |  |
| TITLE REGULATORY LEAD DATE 01/28/2018  Type or print nameJUSTIN MORRIS E-mail address:JUSTIN MORRIS@OXY.COM PHONE:713-366-5249  APPROVED BY: DATE 2-1-18                                                                                                                                                                                                                                                                                                                                                                                                                                                                                                                                                                                                                                                                                                                                                                                                                                                                                                                                                                                                                                                                                                                                                                                                                                                                                                                                                                                                                                                                                                                                                                                                                                                                                                                                                                                                                                                                                                                                                                       |                                                                                                                                                     |                                        |                     |                         |                          |  |
| Type or print name JUSTIN MORRIS E-mail address: JUSTIN MORRIS@OXY.COM PHONE: 713-366-5249  For State Use Only  APPROVED BY: JUSTIN MORRIS@OXY.COM PHONE: 713-366-5249  DATE 2-1-18                                                                                                                                                                                                                                                                                                                                                                                                                                                                                                                                                                                                                                                                                                                                                                                                                                                                                                                                                                                                                                                                                                                                                                                                                                                                                                                                                                                                                                                                                                                                                                                                                                                                                                                                                                                                                                                                                                                                            | I hereby certify that the information a                                                                                                             | bove is true and complete to the bes   | t of my knowledge   | e and belief.           |                          |  |
| Type or print name JUSTIN MORRIS E-mail address: JUSTIN MORRIS@OXY.COM PHONE: 713-366-5249  For State Use Only  APPROVED BY: JUSTIN MORRIS@OXY.COM PHONE: 713-366-5249  DATE 2-1-18                                                                                                                                                                                                                                                                                                                                                                                                                                                                                                                                                                                                                                                                                                                                                                                                                                                                                                                                                                                                                                                                                                                                                                                                                                                                                                                                                                                                                                                                                                                                                                                                                                                                                                                                                                                                                                                                                                                                            |                                                                                                                                                     |                                        |                     |                         |                          |  |
| Type or print name JUSTIN MORRIS E-mail address: JUSTIN MORRIS@OXY.COM PHONE: 713-366-5249  For State Use Only  APPROVED BY: JUSTIN MORRIS@OXY.COM PHONE: 713-366-5249  DATE 2-1-18                                                                                                                                                                                                                                                                                                                                                                                                                                                                                                                                                                                                                                                                                                                                                                                                                                                                                                                                                                                                                                                                                                                                                                                                                                                                                                                                                                                                                                                                                                                                                                                                                                                                                                                                                                                                                                                                                                                                            | Questa                                                                                                                                              | ne                                     | _                   |                         |                          |  |
| APPROVED BY: APPROVED BY: DATE 2-1-18                                                                                                                                                                                                                                                                                                                                                                                                                                                                                                                                                                                                                                                                                                                                                                                                                                                                                                                                                                                                                                                                                                                                                                                                                                                                                                                                                                                                                                                                                                                                                                                                                                                                                                                                                                                                                                                                                                                                                                                                                                                                                          | SIGNATURE CHARACTER SIGNATURE                                                                                                                       | TITLE REC                              | <u>GULATORY LEA</u> | <u>D</u> DATE <u>01</u> | <u>/28/2018</u>          |  |
| APPROVED BY: APPROVED BY: DATE 2-1-18                                                                                                                                                                                                                                                                                                                                                                                                                                                                                                                                                                                                                                                                                                                                                                                                                                                                                                                                                                                                                                                                                                                                                                                                                                                                                                                                                                                                                                                                                                                                                                                                                                                                                                                                                                                                                                                                                                                                                                                                                                                                                          | U WIGHTING                                                                                                                                          | ADDIC E II II                          | HICTOR MODE         | COOM COM                | IONIE. 712 266 7242      |  |
| APPROVED BY: Aft Page TITLE Staff My DATE 2-1-18                                                                                                                                                                                                                                                                                                                                                                                                                                                                                                                                                                                                                                                                                                                                                                                                                                                                                                                                                                                                                                                                                                                                                                                                                                                                                                                                                                                                                                                                                                                                                                                                                                                                                                                                                                                                                                                                                                                                                                                                                                                                               | J. 1                                                                                                                                                | E-mail address:                        | JUSTIN MORRI        | S@UXY.COM PE            | IONE: _/13-300-5249      |  |
|                                                                                                                                                                                                                                                                                                                                                                                                                                                                                                                                                                                                                                                                                                                                                                                                                                                                                                                                                                                                                                                                                                                                                                                                                                                                                                                                                                                                                                                                                                                                                                                                                                                                                                                                                                                                                                                                                                                                                                                                                                                                                                                                | ror State Use Uniy                                                                                                                                  |                                        |                     |                         |                          |  |
|                                                                                                                                                                                                                                                                                                                                                                                                                                                                                                                                                                                                                                                                                                                                                                                                                                                                                                                                                                                                                                                                                                                                                                                                                                                                                                                                                                                                                                                                                                                                                                                                                                                                                                                                                                                                                                                                                                                                                                                                                                                                                                                                | APPROVED RY:                                                                                                                                        | CC TITLE SHAFT                         | M                   | DATE                    | 2-1-18                   |  |
| conditions of rapproving (it mit).                                                                                                                                                                                                                                                                                                                                                                                                                                                                                                                                                                                                                                                                                                                                                                                                                                                                                                                                                                                                                                                                                                                                                                                                                                                                                                                                                                                                                                                                                                                                                                                                                                                                                                                                                                                                                                                                                                                                                                                                                                                                                             | Conditions of Approval (if any):                                                                                                                    |                                        | · · · · ·           | DAIL                    |                          |  |