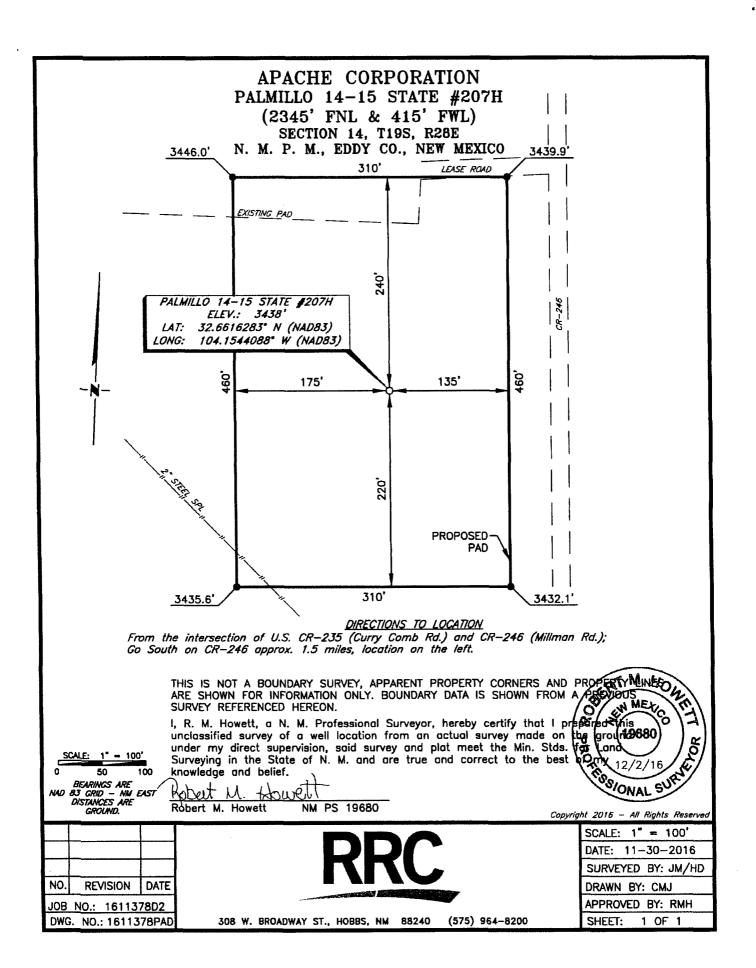

RECEIVED Form C-102 Revised August 1, 2011 Submit one copy to appropriate District Office

AMENDED REPORT

|                         |            | W                    | ELL LO        | OCATION                    | AND ACR               | EAGE DEDIC             | ATION PLA     | Г              |             |        |
|-------------------------|------------|----------------------|---------------|----------------------------|-----------------------|------------------------|---------------|----------------|-------------|--------|
| <sup>1</sup> API Number |            |                      |               | 2Pool Code                 |                       | <sup>3</sup> Pool Name |               |                |             |        |
| 30-015-                 |            |                      | 9             | 96413                      |                       | Palmillo; Bonespring,  |               |                | SW          |        |
| 4Property Code          |            |                      |               | 5 Property Name            |                       |                        | 21            | 6 Well Number  |             |        |
| 31730                   | 3          | PALMILLO 14-15 STATE |               |                            |                       |                        |               | 207H           |             |        |
| 70GRID NO.              |            |                      |               | <sup>8</sup> Operator Name |                       |                        |               |                | 9 Elevation |        |
| <u>873</u>              |            |                      |               | APACHE CORPORATION         |                       |                        |               | 3438'          |             |        |
|                         |            |                      |               |                            | <sup>10</sup> Surface | Location               |               |                |             |        |
| UL or lot no.           | Section    | Township             | Range         | Lot ldn                    | Feet from the         | North/South line       | Feet From the | East/W         | est line    | County |
| E                       | 14         | 19S                  | 28E           |                            | 2345                  | NORTH                  | 415           | WEST           |             | EDDY   |
|                         |            |                      | 11 ]          | Bottom Ho                  | ole Location          | If Different Fro       | om Surface    |                |             |        |
| UL or lot no.           | Section    | Township             | Range         | Lot Idn                    | Feet from the         | North/South line       | Feet from the | East/West line |             | County |
| E                       | 15         | 19S                  | 28E           |                            | 1903                  | NORTH                  | 100           | WE             | ST          | EDDY   |
| 12 Dedicated Acre       | s 13 Joint | or Infill 14 (       | Consolidation | Code 15 On                 | rder No.              |                        |               |                |             |        |
| 160                     |            |                      |               |                            |                       |                        |               |                |             |        |