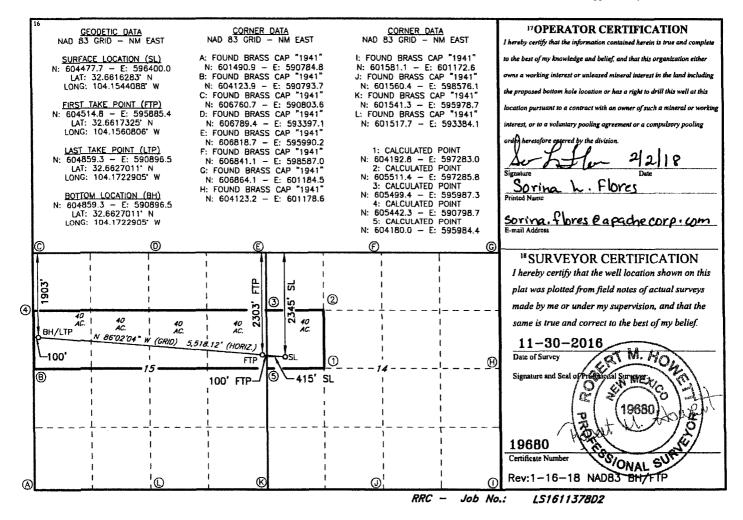

RECEIVED Form C-102 Revised August 1, 2011 Submit one copy to appropriate District Office

AMENDED REPORT

|                         |            | W                    | ELL LO        | OCATION                    | AND ACR               | EAGE DEDIC             | ATION PLA     | Г              |             |        |
|-------------------------|------------|----------------------|---------------|----------------------------|-----------------------|------------------------|---------------|----------------|-------------|--------|
| <sup>1</sup> API Number |            |                      |               | 2Pool Code                 |                       | <sup>3</sup> Pool Name |               |                |             |        |
| 30-015-                 |            |                      | 9             | 96413                      |                       | Palmillo; Bonespring,  |               |                | SW          |        |
| 4Property Code          |            |                      |               | 5 Property Name            |                       |                        | 21            | 6 Well Number  |             |        |
| 31730                   | 3          | PALMILLO 14-15 STATE |               |                            |                       |                        |               | 207H           |             |        |
| 70GRID NO.              |            |                      |               | <sup>8</sup> Operator Name |                       |                        |               |                | 9 Elevation |        |
| <u>873</u>              |            |                      |               | APACHE CORPORATION         |                       |                        |               | 3438'          |             |        |
|                         |            |                      |               |                            | <sup>10</sup> Surface | Location               |               |                |             |        |
| UL or lot no.           | Section    | Township             | Range         | Lot ldn                    | Feet from the         | North/South line       | Feet From the | East/W         | est line    | County |
| E                       | 14         | 19S                  | 28E           |                            | 2345                  | NORTH                  | 415           | WEST           |             | EDDY   |
|                         |            |                      | 11 ]          | Bottom Ho                  | ole Location          | If Different Fro       | om Surface    |                |             |        |
| UL or lot no.           | Section    | Township             | Range         | Lot Idn                    | Feet from the         | North/South line       | Feet from the | East/West line |             | County |
| E                       | 15         | 19S                  | 28E           |                            | 1903                  | NORTH                  | 100           | WE             | ST          | EDDY   |
| 12 Dedicated Acre       | s 13 Joint | or Infill 14 (       | Consolidation | Code 15 On                 | rder No.              |                        |               |                |             |        |
| 160                     |            |                      |               |                            |                       |                        |               |                |             |        |