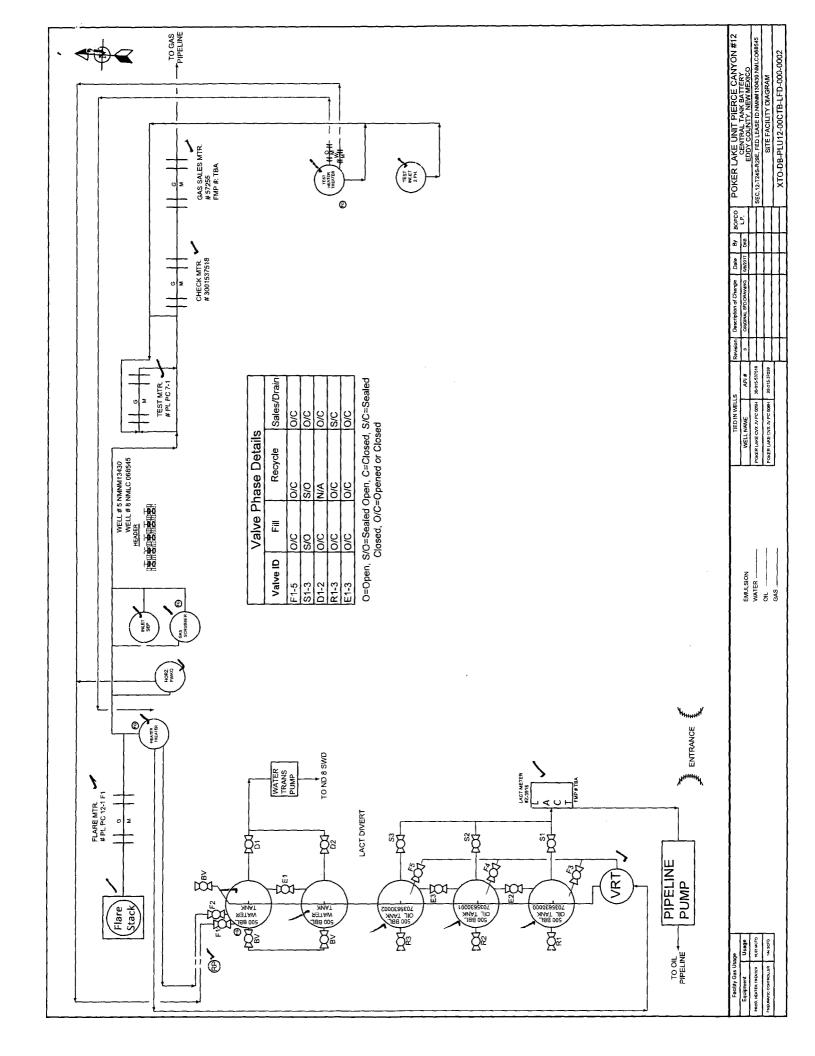

|                                                                                                                                                                                                                                                                                                                                                                                                                                                                                                                                                                                                                                                                                                                                                                                                                                                                                                                                                                                                                                                                                                                                                                                                                                          | UNITED STATE<br>DEPARTMENT OF THE I<br>BUREAU OF LAND MANA                                                      | NTERIOR                                                                                                                                                              | OMB N                                                                                                                                                                 | APPROVED<br>O. 1004-0137<br>anuary 31, 2018                                                     |  |
|------------------------------------------------------------------------------------------------------------------------------------------------------------------------------------------------------------------------------------------------------------------------------------------------------------------------------------------------------------------------------------------------------------------------------------------------------------------------------------------------------------------------------------------------------------------------------------------------------------------------------------------------------------------------------------------------------------------------------------------------------------------------------------------------------------------------------------------------------------------------------------------------------------------------------------------------------------------------------------------------------------------------------------------------------------------------------------------------------------------------------------------------------------------------------------------------------------------------------------------|-----------------------------------------------------------------------------------------------------------------|----------------------------------------------------------------------------------------------------------------------------------------------------------------------|-----------------------------------------------------------------------------------------------------------------------------------------------------------------------|-------------------------------------------------------------------------------------------------|--|
| SUNDRY NOTICES AND REPORTS ON WELLS<br>Do not use this form for proposals to drill or to re-enter an<br>abandoned well. Use form 3160-3 (APD) for such proposals VEL                                                                                                                                                                                                                                                                                                                                                                                                                                                                                                                                                                                                                                                                                                                                                                                                                                                                                                                                                                                                                                                                     |                                                                                                                 |                                                                                                                                                                      | NMLC070175A                                                                                                                                                           | <ol> <li>Lease Serial No.<br/>NMLC070175A</li> <li>If Indian, Allottee or Tribe Name</li> </ol> |  |
|                                                                                                                                                                                                                                                                                                                                                                                                                                                                                                                                                                                                                                                                                                                                                                                                                                                                                                                                                                                                                                                                                                                                                                                                                                          |                                                                                                                 |                                                                                                                                                                      |                                                                                                                                                                       |                                                                                                 |  |
| SUBMIT IN TRIPLICATE - Other instructions on page 2                                                                                                                                                                                                                                                                                                                                                                                                                                                                                                                                                                                                                                                                                                                                                                                                                                                                                                                                                                                                                                                                                                                                                                                      |                                                                                                                 |                                                                                                                                                                      | NMNM130430                                                                                                                                                            |                                                                                                 |  |
| I. Type of Well     Image: Contract of Well< |                                                                                                                 |                                                                                                                                                                      | 8. Well Name and No.<br>POKER LAKE C                                                                                                                                  |                                                                                                 |  |
| 2. Name of Operator<br>BOPCO LP                                                                                                                                                                                                                                                                                                                                                                                                                                                                                                                                                                                                                                                                                                                                                                                                                                                                                                                                                                                                                                                                                                                                                                                                          | Contact: TRACIE J CHERRY<br>E-Mail: tracie_cherry@xtoenergy.com                                                 |                                                                                                                                                                      | 9. API Well No.<br>30-015-37518-(                                                                                                                                     | 30-015-37518-00-S1                                                                              |  |
| 3a. Address       3b. Phone No. (include area code)         6401 HOLIDAY HILL RD BLDG 5 SUITE 200       Ph: 432.683.2277         MIDLAND, TX 79707       Ph: 432.683.2277                                                                                                                                                                                                                                                                                                                                                                                                                                                                                                                                                                                                                                                                                                                                                                                                                                                                                                                                                                                                                                                                |                                                                                                                 |                                                                                                                                                                      | 10. Field and Pool or<br>PIERCE CROS                                                                                                                                  | 10. Field and Pool or Exploratory Area<br>PIERCE CROSSING                                       |  |
| 4. Location of Well (Footage, Sec., T., R., M., or Survey Description)                                                                                                                                                                                                                                                                                                                                                                                                                                                                                                                                                                                                                                                                                                                                                                                                                                                                                                                                                                                                                                                                                                                                                                   |                                                                                                                 |                                                                                                                                                                      | 11. County or Parish,                                                                                                                                                 | 11. County or Parish, State                                                                     |  |
| Sec 12 T24S R29E SESE 250FSL 217FEL                                                                                                                                                                                                                                                                                                                                                                                                                                                                                                                                                                                                                                                                                                                                                                                                                                                                                                                                                                                                                                                                                                                                                                                                      |                                                                                                                 |                                                                                                                                                                      | EDDY COUNT                                                                                                                                                            | EDDY COUNTY, NM                                                                                 |  |
| 12. CHECK THE                                                                                                                                                                                                                                                                                                                                                                                                                                                                                                                                                                                                                                                                                                                                                                                                                                                                                                                                                                                                                                                                                                                                                                                                                            | APPROPRIATE BOX(ES)                                                                                             | TO INDICATE NATURE O                                                                                                                                                 | F NOTICE, REPORT, OR OTI                                                                                                                                              | HER DATA                                                                                        |  |
| TYPE OF SUBMISSION                                                                                                                                                                                                                                                                                                                                                                                                                                                                                                                                                                                                                                                                                                                                                                                                                                                                                                                                                                                                                                                                                                                                                                                                                       |                                                                                                                 | TYPE OF ACTION                                                                                                                                                       |                                                                                                                                                                       |                                                                                                 |  |
| □ Notice of Intent                                                                                                                                                                                                                                                                                                                                                                                                                                                                                                                                                                                                                                                                                                                                                                                                                                                                                                                                                                                                                                                                                                                                                                                                                       | □ Acidize                                                                                                       | Deepen                                                                                                                                                               | Production (Start/Resume)                                                                                                                                             | D Water Shut-O                                                                                  |  |
| Subsequent Report                                                                                                                                                                                                                                                                                                                                                                                                                                                                                                                                                                                                                                                                                                                                                                                                                                                                                                                                                                                                                                                                                                                                                                                                                        | □ Alter Casing                                                                                                  | Hydraulic Fracturing                                                                                                                                                 | □ Reclamation                                                                                                                                                         | U Well Integrity                                                                                |  |
|                                                                                                                                                                                                                                                                                                                                                                                                                                                                                                                                                                                                                                                                                                                                                                                                                                                                                                                                                                                                                                                                                                                                                                                                                                          | Casing Repair                                                                                                   | New Construction                                                                                                                                                     | Recomplete     Terrerererererererererererererererer                                                                                                                   | 🛛 Other<br>Site Facility Diag                                                                   |  |
| Final Abandonment Notice                                                                                                                                                                                                                                                                                                                                                                                                                                                                                                                                                                                                                                                                                                                                                                                                                                                                                                                                                                                                                                                                                                                                                                                                                 | Change Plans                                                                                                    | Plug and Abandon Plug Back                                                                                                                                           | Temporarily Abandon Water Disposal                                                                                                                                    | m/Security Plan                                                                                 |  |
| Attach the Bond under which the v<br>following completion of the involv                                                                                                                                                                                                                                                                                                                                                                                                                                                                                                                                                                                                                                                                                                                                                                                                                                                                                                                                                                                                                                                                                                                                                                  | work will be performed or provide<br>ved operations. If the operation re<br>Abandonment Notices must be fi      | e the Bond No. on file with BLM/BIA<br>esults in a multiple completion or reco                                                                                       | red and true vertical depths of all pertin<br>. Required subsequent reports must be<br>mpletion in a new interval, a Form 310<br>ing reclamation, have been completed | e filed within 30 days<br>50-4 must be filed once                                               |  |
| BOPCO, LP respectfully sul                                                                                                                                                                                                                                                                                                                                                                                                                                                                                                                                                                                                                                                                                                                                                                                                                                                                                                                                                                                                                                                                                                                                                                                                               | bmits this updated site facil                                                                                   |                                                                                                                                                                      |                                                                                                                                                                       |                                                                                                 |  |
| PL CVX JV PC 005H / 30-015-37518 -/ Approval Sub                                                                                                                                                                                                                                                                                                                                                                                                                                                                                                                                                                                                                                                                                                                                                                                                                                                                                                                                                                                                                                                                                                                                                                                         |                                                                                                                 |                                                                                                                                                                      | oted for Record Purposes<br>oval Subject to Onsite In<br>2-8-19                                                                                                       |                                                                                                 |  |
| $D_{alc} = 0.0011/20.04E.07000$                                                                                                                                                                                                                                                                                                                                                                                                                                                                                                                                                                                                                                                                                                                                                                                                                                                                                                                                                                                                                                                                                                                                                                                                          |                                                                                                                 |                                                                                                                                                                      | DMCKinney                                                                                                                                                             |                                                                                                 |  |
| LACT # Z3918 will be the de                                                                                                                                                                                                                                                                                                                                                                                                                                                                                                                                                                                                                                                                                                                                                                                                                                                                                                                                                                                                                                                                                                                                                                                                              | esignated FMP for oil at this                                                                                   | s facility                                                                                                                                                           | ٢                                                                                                                                                                     |                                                                                                 |  |
| Meter #57255 will be the de                                                                                                                                                                                                                                                                                                                                                                                                                                                                                                                                                                                                                                                                                                                                                                                                                                                                                                                                                                                                                                                                                                                                                                                                              | signated FMP for gas at thi                                                                                     | Accepted for record                                                                                                                                                  | 5-18<br>NMOCD                                                                                                                                                         | Sec. J. D= P                                                                                    |  |
|                                                                                                                                                                                                                                                                                                                                                                                                                                                                                                                                                                                                                                                                                                                                                                                                                                                                                                                                                                                                                                                                                                                                                                                                                                          |                                                                                                                 |                                                                                                                                                                      |                                                                                                                                                                       |                                                                                                 |  |
| 14. I hereby certify that the foregoing                                                                                                                                                                                                                                                                                                                                                                                                                                                                                                                                                                                                                                                                                                                                                                                                                                                                                                                                                                                                                                                                                                                                                                                                  | Electronic Submission #<br>For l                                                                                | 402532 verified by the BLM Wel<br>BOPCO LP, sent to the Carlsba                                                                                                      | I Information System                                                                                                                                                  | *****                                                                                           |  |
| c                                                                                                                                                                                                                                                                                                                                                                                                                                                                                                                                                                                                                                                                                                                                                                                                                                                                                                                                                                                                                                                                                                                                                                                                                                        | Electronic Submission #<br>For l                                                                                | 402532 verified by the BLM Wel<br>BOPCO LP, sent to the Carlsba<br>ressing by PRISCILLA PEREZ or                                                                     | I Information System                                                                                                                                                  |                                                                                                 |  |
| C.<br>Name (Printed/Typed) TRACIE                                                                                                                                                                                                                                                                                                                                                                                                                                                                                                                                                                                                                                                                                                                                                                                                                                                                                                                                                                                                                                                                                                                                                                                                        | Electronic Submission #<br>For l<br>ommitted to AFMSS for proc                                                  | 402532 verified by the BLM Wel<br>BOPCO LP, sent to the Carlsba<br>ressing by PRISCILLA PEREZ or                                                                     | I Information System<br>d<br>n 01/30/2018 (18PP0917SE)<br>ATORY ANALYST                                                                                               |                                                                                                 |  |
| C<br>Name (Printed/Typed) TRACIE                                                                                                                                                                                                                                                                                                                                                                                                                                                                                                                                                                                                                                                                                                                                                                                                                                                                                                                                                                                                                                                                                                                                                                                                         | Electronic Submission #<br>For I<br>ommitted to AFMSS for proc<br>E J CHERRY                                    | 402532 verified by the BLM Wel<br>BOPCO LP, sent to the Carlsba<br>ressing by PRISCILLA PEREZ or<br>Title REGUL                                                      | I Information System<br>d<br>n 01/30/2018 (18PP0917SE)<br>ATORY ANALYST                                                                                               |                                                                                                 |  |
| C.<br>Name (Printed/Typed) TRACIE<br>Signature (Electroni                                                                                                                                                                                                                                                                                                                                                                                                                                                                                                                                                                                                                                                                                                                                                                                                                                                                                                                                                                                                                                                                                                                                                                                | Electronic Submission #<br>For I<br>ommitted to AFMSS for proc<br>E J CHERRY                                    | 4402532 verified by the BLM Wel<br>BOPCO LP, sent to the Carlsba<br>essing by PRISCILLA PEREZ or<br>Title REGUL<br>Date 01/29/20<br>OR FEDERAL OR STATE 0            | I Information System<br>d<br>n 01/30/2018 (18PP0917SE)<br>ATORY ANALYST                                                                                               |                                                                                                 |  |
| C<br>Name(Printed/Typed) TRACIE                                                                                                                                                                                                                                                                                                                                                                                                                                                                                                                                                                                                                                                                                                                                                                                                                                                                                                                                                                                                                                                                                                                                                                                                          | Electronic Submission #<br>For I<br>ommitted to AFMSS for proc<br>E J CHERRY<br>ic Submission)<br>THIS SPACE FO | 4402532 verified by the BLM Wel<br>BOPCO LP, sent to the Carlsbar<br>ressing by PRISCILLA PEREZ or<br>Title REGUL<br>Date 01/29/20<br>OR FEDERAL OR STATE O<br>Title | I Information System<br>d<br>n 01/30/2018 (18PP0917SE)<br>ATORY ANALYST                                                                                               | Date                                                                                            |  |