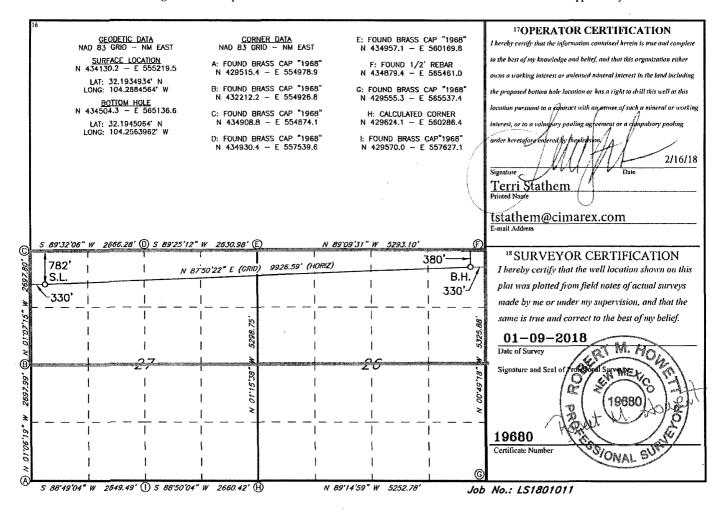

FEB 2 0 2018 \_\_ AMENDED REPORT

WELL LOCATION AND ACREAGE DEDICATION PLAYED

Santa Fe, NM 87505

| 30-015 - 44694        |            |                                        | 982           | <sup>2</sup> Pool Code<br>220 |                       | Purple Sage; Wolcamp (Gas) |               |                |                                        |  |
|-----------------------|------------|----------------------------------------|---------------|-------------------------------|-----------------------|----------------------------|---------------|----------------|----------------------------------------|--|
| 4Property Code 320797 |            | S Property Name CRAWFORD 27 - 26 FEE   |               |                               |                       |                            |               |                | <sup>6</sup> Well Number<br><b>2H</b>  |  |
| 70GRID NO. 215099     |            | *Operator Name  CIMAREX ENERGY COMPANY |               |                               |                       |                            |               |                | <sup>9</sup> Elevation<br><b>3349'</b> |  |
|                       |            |                                        |               |                               | <sup>10</sup> Surface | Location                   |               |                |                                        |  |
| UL or lot no.         | Section    | Township                               | Range         | Lot Idn                       | Feet from the         | North/South line           | Feet From the | East/West line | County                                 |  |
| D                     | 27         | 24S                                    | 26E           |                               | 782                   | NORTH                      | 330           | WEST           | EDDY                                   |  |
|                       |            |                                        | " I           | Bottom H                      | lole Location         | If Different Fro           | om Surface    |                |                                        |  |
| UL or lot no.         | Section    | Township                               | Range         | Lot Idn                       | Feet from the         | North/South line           | Feet from the | East/West line | County                                 |  |
| A                     | 26         | 24S                                    | 26E           |                               | 380                   | NORTH                      | 330           | EAST           | EDDY                                   |  |
| 12 Dedicated Acres    | i 13 Joint | or Infill 14 (                         | Consolidation | Code 15 (                     | Order No.             |                            |               |                |                                        |  |
| 640                   |            |                                        |               |                               |                       |                            |               |                |                                        |  |