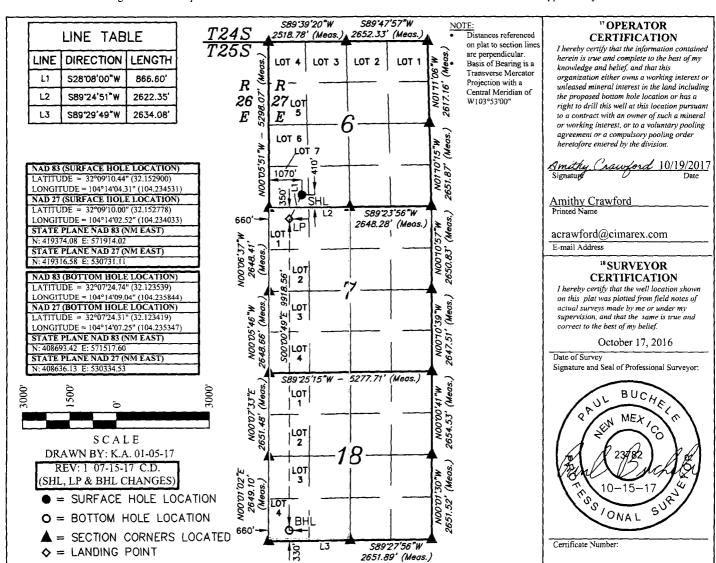

### WELL LOCATION AND ACREAGE DEDICATION PLAT

| <sup>1</sup> API Number<br>30-015- 44696 |  | <sup>2</sup> Pool Code<br>98220 | <sup>3</sup> Pool Name<br>Purple Sage (Wolfcamp) Gas |                                |  |  |
|------------------------------------------|--|---------------------------------|------------------------------------------------------|--------------------------------|--|--|
| Property Code 317791                     |  |                                 | operty Name<br>-18 FEDERAL COM                       | <sup>6</sup> Well Number<br>8H |  |  |
| <sup>7</sup> OGRID No.<br>215099         |  |                                 | perator Name<br>EX ENERGY CO.                        | 9 Elevation<br>3279.5'         |  |  |

### Surface Location

| W | UL or lot no.<br>LOT 7 | Section<br>6 | Township<br>25S | Range<br>27E | Lot Idn | Feet from the<br>410 | North/South line<br>SOUTH | Feet from the<br>1070 | East/West line<br>WEST | County<br>EDDY |
|---|------------------------|--------------|-----------------|--------------|---------|----------------------|---------------------------|-----------------------|------------------------|----------------|
|   |                        |              |                 |              |         |                      |                           |                       |                        |                |

### <sup>11</sup> Bottom Hole Location If Different From Surface

| W | UL or lot no.<br>LOT 4      | Section<br>18 | Township<br>25S | Range<br>27E | Lot Idn       | Feet from the 330 | North/South line<br>SOUTH | Feet from the 660 | East/West line<br>WEST | County<br>EDDY |
|---|-----------------------------|---------------|-----------------|--------------|---------------|-------------------|---------------------------|-------------------|------------------------|----------------|
| ン | 12 Dedicated Acre<br>635.36 | es 13 Je      | oint or Infill  | 14 Conso     | lidation Code | 15 Order No.      |                           |                   |                        |                |

No allowable will be assigned to this completion until all interests have been consolidated or a non-standard unit has been approved by the division.

RW 2-19-18