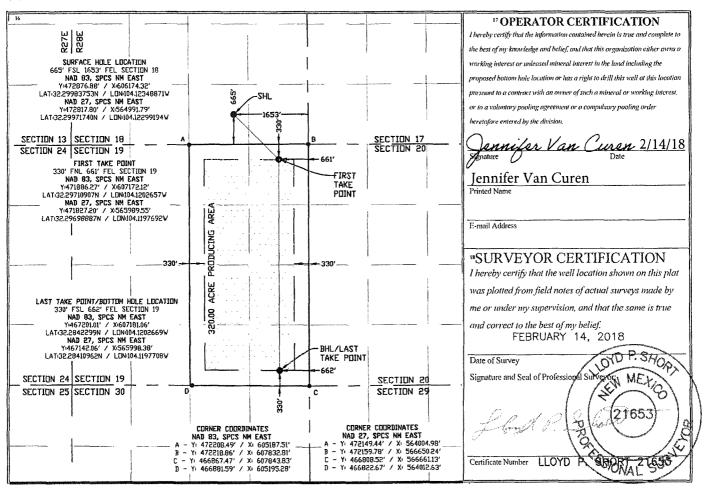

FEB 2 0 2018 WELL LOCATION AND ACREAGE DEDICATION PLAT

|                                                                          |         |                            | AA TURURU TOO                    | CILLO           | IN ALTER ALCIN         | EAGE DEDIC       |               | . I            |                          |  |
|--------------------------------------------------------------------------|---------|----------------------------|----------------------------------|-----------------|------------------------|------------------|---------------|----------------|--------------------------|--|
| - ',                                                                     |         |                            | <sup>2</sup> Pool Code           | 2               | <sup>3</sup> Pool Name |                  |               |                |                          |  |
| 30-01                                                                    | 736     |                            | 98220 PURPL <b>RECEIVEM</b> OLFC |                 |                        |                  |               | )              |                          |  |
| <sup>4</sup> Property Code                                               |         |                            |                                  | 5 Property Name |                        |                  |               |                | <sup>6</sup> Well Number |  |
| 320807                                                                   |         | MARINER FEE 23-28-19 WA    |                                  |                 |                        |                  |               |                | 10H                      |  |
| <sup>7</sup> OGRID No.                                                   |         | <sup>8</sup> Operator Name |                                  |                 |                        |                  |               |                | <sup>9</sup> Elevation   |  |
| 372098                                                                   |         | MARATHON OIL PERMIAN LLC   |                                  |                 |                        |                  |               |                | 3066'                    |  |
| <sup>10</sup> Surface Location                                           |         |                            |                                  |                 |                        |                  |               |                |                          |  |
| UL or lot no.                                                            | Section | Township                   | Range                            | Lot ldn         | Feet from the          | North/South line | Feet from the | East/West line | County                   |  |
| 0                                                                        | 18      | 23S                        | 28E                              |                 | 665                    | SOUTH            | 1653          | EAST           | EDDY                     |  |
| " Bottom Hole Location If Different From Surface                         |         |                            |                                  |                 |                        |                  |               |                |                          |  |
| UL or lot no.                                                            | Section | Township                   | Range                            | Lot Idn         | Feet from the          | North/South line | Feet from the | East/West line | County                   |  |
| Р                                                                        | 19      | 235                        | 28E                              |                 | 330                    | SOUTH            | 662           | EAST           | EDDY                     |  |
| 12 Dedicated Acres 13 Joint or Infill 14 Consolidation Code 15 Order No. |         |                            |                                  |                 |                        |                  |               |                |                          |  |
| 320.00                                                                   |         |                            |                                  |                 |                        |                  |               |                |                          |  |

No allowable will be assigned to this completion until all interests have been consolidated or a non-standard unit has been approved by the division.

Ruf 2-22-18