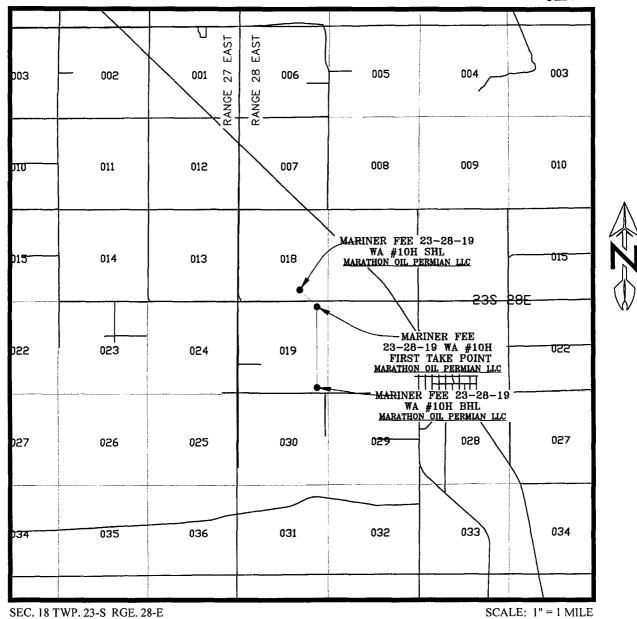

# VICINITY MAP

FEB 20 2018

### RECEIVED

SEC. 18 TWP. 23-S RGE. 28-E

SURVEY: N.M.P.M. COUNTY: EDDY

DESCRIPTION: 665' FSL & 1653' FEL

ELEVATION: 3066'

OPERATOR: MARATHON OIL PERMIAN LLC

LEASE: MARINER FEE 23-28-19

U.S.G.S. TOPOGRAPHIC MAP: LOVING, N.M.