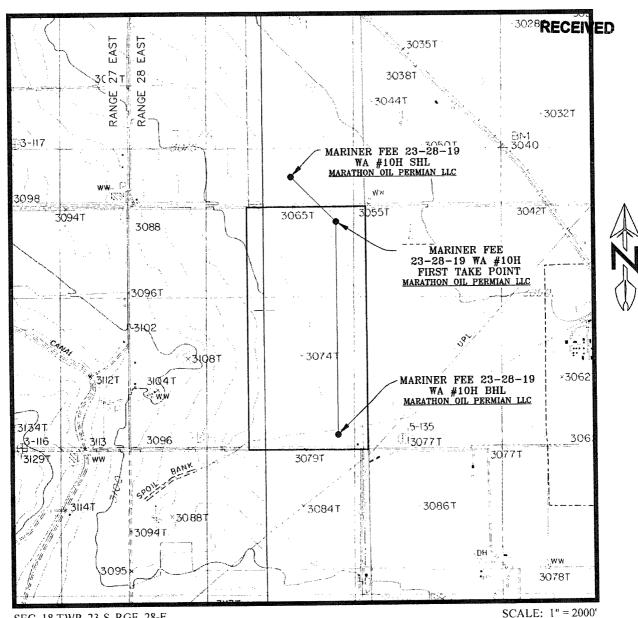

# LOCATION VERIFICATION MAPIN OIL CONSERVATION ARTESIA DISTRICT

FEB 20 2018

SEC, 18 TWP. 23-S RGE. 28-E

SURVEY: N.M.P.M.

COUNTY: EDDY

DESCRIPTION: 665' FSL & 1653' FEL

**ELEVATION: 3066'** 

OPERATOR: MARATHON OIL PERMIAN LLC

LEASE: MARINER FEE 23-28-19

U.S.G.S. TOPOGRAPHIC MAP: LOVING, N.M.

PREPARED BY: PREPARED 51:
R-SQUARED GLOBAL, LLC
1309 LOUISVILLE AVENUE, MONROE, LA 71201
318-323-6900 OFFICE
JOB No. R3797\_007

CONTOUR INTERVAL = 5'