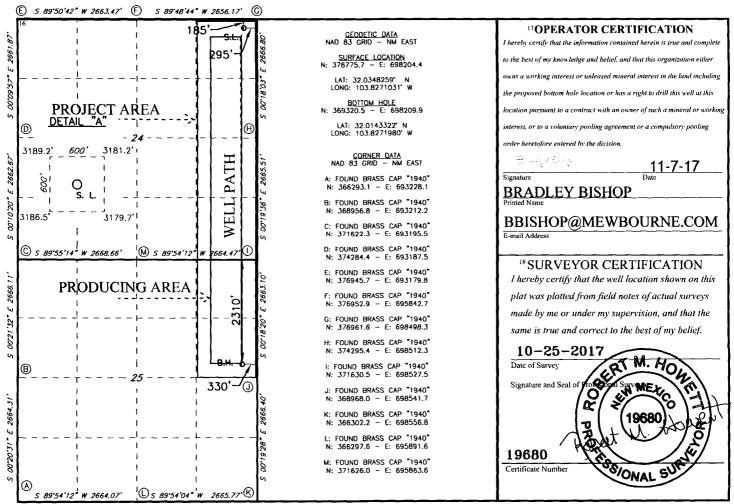

1 9 Submit one copy to appropriate
District Office

District Office

RECEIVED AMENDED REPORT

WELL LOCATION AND ACREAGE DEDICATION PLAT

| 30-0                        | 4714      |                                       | <sup>2</sup> Pool Code<br>982 |                                        | WILDCAT BO            | me WC-           | -015-604-26303 |           |                                        |  |
|-----------------------------|-----------|---------------------------------------|-------------------------------|----------------------------------------|-----------------------|------------------|----------------|-----------|----------------------------------------|--|
| 4Property Co                | ode<br>03 |                                       |                               | <sup>6</sup> Well Number<br><b>1 H</b> |                       |                  |                |           |                                        |  |
| <sup>7</sup> OGRID<br>14744 | NO.       | *Operator Name  MEWBOURNE OIL COMPANY |                               |                                        |                       |                  |                |           | <sup>9</sup> Elevation<br><b>3182'</b> |  |
|                             |           |                                       |                               |                                        | <sup>10</sup> Surface | Location         |                |           |                                        |  |
| UL or lot no.               | Section   | Township                              | Range                         | Lot Idn                                | Feet from the         | North/South line | Feet From the  | East/West | line County                            |  |
| A                           | 24        | 26S                                   | 30E                           |                                        | 185                   | NORTH            | 295            | EAS       | T EDDY                                 |  |
|                             |           |                                       | 11                            | Bottom H                               | lole Location         | If Different Fro | om Surface     |           |                                        |  |
| TYY - 1-1-                  | Cont      | 70 11                                 |                               |                                        |                       | V 4.6 4.1        | Date at        | E. (00)   | 1 6 .                                  |  |

UL or lot no. Township Range North/South line East/West line County **26S** 30E NORTH 330 EAST **EDDY** 2310 13 Joint or Infill 12 Dedicated Acres 14 Consolidation Code 15 Order No. 200

No allowable will be assigned to this completion until all interest have been consolidated or a non-standard unit has been approved by the division.