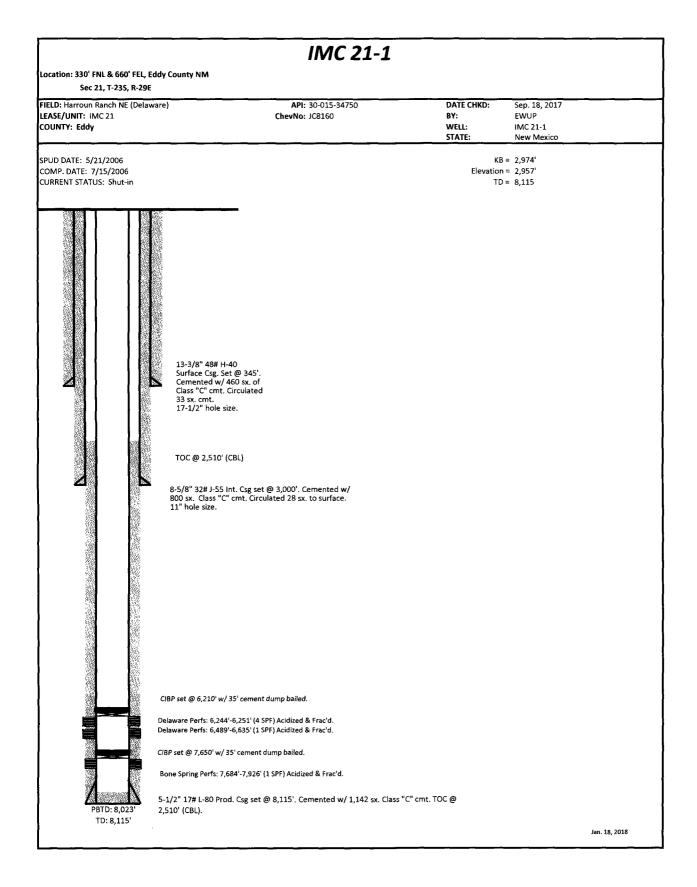

| Submit 1 Copy To Appropriate District<br>Office<br><u>Drarict 1</u> – (575) 393-6161<br>1625 N. French Dr., Hobbs, NM 88240                                                                                                                                                                                                                                                                               | State of New Mexico<br>Energy, Minerals and Natural Resources                   |                | Amended<br>WELL API NO.                                                                           | Form C-103<br>Revised July 18, 2013 |
|-----------------------------------------------------------------------------------------------------------------------------------------------------------------------------------------------------------------------------------------------------------------------------------------------------------------------------------------------------------------------------------------------------------|---------------------------------------------------------------------------------|----------------|---------------------------------------------------------------------------------------------------|-------------------------------------|
| District II (575) 749 1393                                                                                                                                                                                                                                                                                                                                                                                | OIL CONSERVATION DIVISION<br>1220 South St. For Dr.<br>Santa Fe, NM 87505 02018 |                | 30-015-34750<br>5. Indicate Type of Le<br>STATE                                                   | FEE 🛛                               |
| 1220 S. St. Francis Dr., Santa Fe, NM<br>87505                                                                                                                                                                                                                                                                                                                                                            | is Dr., Santa Fe, NM JAN 19 2010                                                |                |                                                                                                   |                                     |
| SUNDRY NOTICES AND REPORTS ON WELLS<br>(DO NOT USE THIS FORM FOR PROPOSALS TO DRILL OR TO DEEPEN OR PROPOSALS TO A<br>DIFFERENT RESERVOIR. USE "APPLICATION FOR PERMIT" (FORM C-101) FOR SUCH<br>PROPOSALS.)                                                                                                                                                                                              |                                                                                 |                | <ol> <li>Lease Name or Unit Agreement Name</li> <li>IMC 21</li> <li>Well Number #1</li> </ol>     |                                     |
| 1. Type of Well: Oil Well   Gas Well   Other     2. Name of Operator                                                                                                                                                                                                                                                                                                                                      |                                                                                 |                | 9. OGRID Number                                                                                   |                                     |
| CHEVRON USA INC                                                                                                                                                                                                                                                                                                                                                                                           |                                                                                 |                | 4323                                                                                              |                                     |
| 3. Address of Operator<br>1616 W. BENDER BLVD HOBBS, NM 88240                                                                                                                                                                                                                                                                                                                                             |                                                                                 |                | 10. Pool name or Wildcat<br>HARROUN RANCH;DELAWARE NE                                             |                                     |
| 4. Well Location<br>Unit Letter <u>A</u> : <u>330</u> feet from the <u>NORTH</u> line and <u>660</u> feet from the <u>EAST</u> line                                                                                                                                                                                                                                                                       |                                                                                 |                |                                                                                                   |                                     |
| Section 21 Township 23S Range 29E NMPM County EDDY                                                                                                                                                                                                                                                                                                                                                        |                                                                                 |                |                                                                                                   |                                     |
| 11. Elevation (Show whether DR, RKB, RT, GR, etc.)                                                                                                                                                                                                                                                                                                                                                        |                                                                                 |                |                                                                                                   |                                     |
| 2957' GL                                                                                                                                                                                                                                                                                                                                                                                                  |                                                                                 |                |                                                                                                   |                                     |
| 12. Check Appropriate Box to Indicate Nature of Notice, Report or Other Data                                                                                                                                                                                                                                                                                                                              |                                                                                 |                |                                                                                                   |                                     |
| NOTICE OF INTENTION TO:       SUBSEQUENT REPORT OF:         PERFORM REMEDIAL WORK       PLUG AND ABANDON       REMEDIAL WORK       ALTERING CASING         TEMPORARILY ABANDON       CHANGE PLANS       COMMENCE DRILLING OPNS.       P AND A         PULL OR ALTER CASING       MULTIPLE COMPL       CASING/CEMENT JOB       P AND A         DOWNHOLE COMMINGLE       CLOSED-LOOP SYSTEM       V       V |                                                                                 |                |                                                                                                   |                                     |
| OTHER:                                                                                                                                                                                                                                                                                                                                                                                                    |                                                                                 | OTHER:         |                                                                                                   |                                     |
| <ol> <li>Describe proposed or completed operations. (Clearly state all pertinent details, and give pertinent dates, including estimated date<br/>of starting any proposed work). SEE RULE 19.15.7.14 NMAC. For Multiple Completions: Attach wellbore diagram of<br/>proposed completion or recompletion.</li> </ol>                                                                                       |                                                                                 |                |                                                                                                   |                                     |
| CHEVRON USA INC REQUESTS TO TA THE ABOVE WELL WITH THE FOLLOWING PROCEDURE:<br>MIRU pulling unit.<br>Pull rods, pump, tubing and BHA.                                                                                                                                                                                                                                                                     |                                                                                 |                |                                                                                                   |                                     |
| Run back in hole with tubing and spot 2% KCL with corrosion inhibitor from current PBTD to surface.<br>POOH with tubing and lay down.                                                                                                                                                                                                                                                                     |                                                                                 |                |                                                                                                   |                                     |
| RU wireline and set 5-1/2" CIBP at $\pm 7,650$ ' ( $\pm 34$ ' above top of Bone Spring perfs)<br>Dump bail 35' of cement on top of CIBP.                                                                                                                                                                                                                                                                  |                                                                                 |                |                                                                                                   | SERVATION<br>DISTRICT               |
| Set 5-1/2" CIBP at $\pm 6,210$ ' ( $\pm 34$ ' above top of Delaware perfs).<br>Dump bail 35' of cement on top of CIBP.                                                                                                                                                                                                                                                                                    |                                                                                 |                | FEB 1                                                                                             | 5 2018                              |
| Pressure test to 550 psi for 30 minute                                                                                                                                                                                                                                                                                                                                                                    |                                                                                 | p 48 hr notice |                                                                                                   |                                     |
| PLEASE FIND ATTACHED WELL                                                                                                                                                                                                                                                                                                                                                                                 | BORE DIAGRAMS.                                                                  |                | RECI                                                                                              | EIVED                               |
| Spud Date:                                                                                                                                                                                                                                                                                                                                                                                                | Rig Release Da                                                                  | ite: su Su     | status may be grante<br>ccessful MIT test is pe<br>intact the OCD to sche<br>it may be witnessed. | rformed.                            |
| I hereby certify that the information above is true and complete to the best of my knowledge and belief.                                                                                                                                                                                                                                                                                                  |                                                                                 |                |                                                                                                   |                                     |
| SIGNATURE and Honor Munich TITLE Permitting Specialist DATE 01/18/2018                                                                                                                                                                                                                                                                                                                                    |                                                                                 |                |                                                                                                   |                                     |
|                                                                                                                                                                                                                                                                                                                                                                                                           |                                                                                 |                |                                                                                                   |                                     |
| Type or print name <u>Cindy Herrera-Murillo</u> E-mail address: <u>Cherreramurillo@chevron.com</u> PHONE: <u>575-263-0431</u><br>For State Use Only                                                                                                                                                                                                                                                       |                                                                                 |                |                                                                                                   |                                     |
| APPROVED BY: <u>Press</u> INGE<br>Conditions of Approval (if any):                                                                                                                                                                                                                                                                                                                                        | TITLE Comf                                                                      | LANCE OFF      | ALEP DATE                                                                                         | 2/20/18                             |