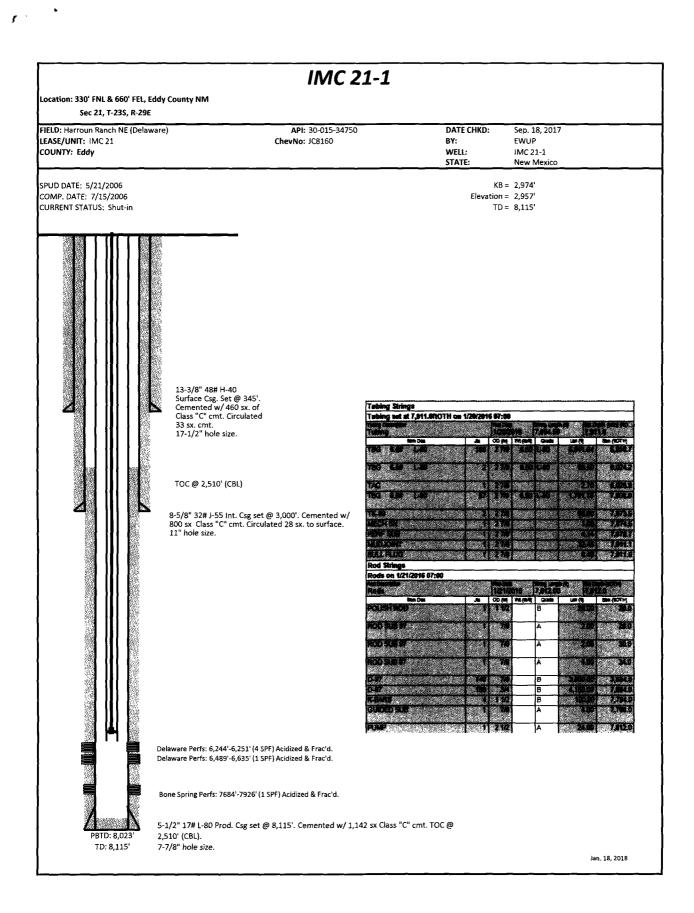

| Submit 1 Copy To Appropriate District<br>Office<br><u>Drarict 1</u> – (575) 393-6161<br>1625 N. French Dr., Hobbs, NM 88240                                                                                                                                                                                                                                                                               | State of New Mexico<br>Energy, Minerals and Natural Resources                   |                | Amended<br>WELL API NO.                                                                           | Form C-103<br>Revised July 18, 2013 |
|-----------------------------------------------------------------------------------------------------------------------------------------------------------------------------------------------------------------------------------------------------------------------------------------------------------------------------------------------------------------------------------------------------------|---------------------------------------------------------------------------------|----------------|---------------------------------------------------------------------------------------------------|-------------------------------------|
| District II (575) 749 1393                                                                                                                                                                                                                                                                                                                                                                                | OIL CONSERVATION DIVISION<br>1220 South St. For Dr.<br>Santa Fe, NM 87505 02018 |                | 30-015-34750<br>5. Indicate Type of Le<br>STATE                                                   | FEE 🛛                               |
| 1220 S. St. Francis Dr., Santa Fe, NM<br>87505                                                                                                                                                                                                                                                                                                                                                            | is Dr., Santa Fe, NM JAN 19 2010                                                |                |                                                                                                   |                                     |
| SUNDRY NOTICES AND REPORTS ON WELLS<br>(DO NOT USE THIS FORM FOR PROPOSALS TO DRILL OR TO DEEPEN OR PROPOSALS TO A<br>DIFFERENT RESERVOIR. USE "APPLICATION FOR PERMIT" (FORM C-101) FOR SUCH<br>PROPOSALS.)                                                                                                                                                                                              |                                                                                 |                | <ol> <li>Lease Name or Unit Agreement Name</li> <li>IMC 21</li> <li>Well Number #1</li> </ol>     |                                     |
| 1. Type of Well: Oil Well   Gas Well   Other     2. Name of Operator                                                                                                                                                                                                                                                                                                                                      |                                                                                 |                | 9. OGRID Number                                                                                   |                                     |
| CHEVRON USA INC                                                                                                                                                                                                                                                                                                                                                                                           |                                                                                 |                | 4323                                                                                              |                                     |
| 3. Address of Operator<br>1616 W. BENDER BLVD HOBBS, NM 88240                                                                                                                                                                                                                                                                                                                                             |                                                                                 |                | 10. Pool name or Wildcat<br>HARROUN RANCH;DELAWARE NE                                             |                                     |
| 4. Well Location<br>Unit Letter <u>A</u> : <u>330</u> feet from the <u>NORTH</u> line and <u>660</u> feet from the <u>EAST</u> line                                                                                                                                                                                                                                                                       |                                                                                 |                |                                                                                                   |                                     |
| Section 21 Township 23S Range 29E NMPM County EDDY                                                                                                                                                                                                                                                                                                                                                        |                                                                                 |                |                                                                                                   |                                     |
| 11. Elevation (Show whether DR, RKB, RT, GR, etc.)                                                                                                                                                                                                                                                                                                                                                        |                                                                                 |                |                                                                                                   |                                     |
| 2957' GL                                                                                                                                                                                                                                                                                                                                                                                                  |                                                                                 |                |                                                                                                   |                                     |
| 12. Check Appropriate Box to Indicate Nature of Notice, Report or Other Data                                                                                                                                                                                                                                                                                                                              |                                                                                 |                |                                                                                                   |                                     |
| NOTICE OF INTENTION TO:       SUBSEQUENT REPORT OF:         PERFORM REMEDIAL WORK       PLUG AND ABANDON       REMEDIAL WORK       ALTERING CASING         TEMPORARILY ABANDON       CHANGE PLANS       COMMENCE DRILLING OPNS.       P AND A         PULL OR ALTER CASING       MULTIPLE COMPL       CASING/CEMENT JOB       P AND A         DOWNHOLE COMMINGLE       CLOSED-LOOP SYSTEM       V       V |                                                                                 |                |                                                                                                   |                                     |
| OTHER:                                                                                                                                                                                                                                                                                                                                                                                                    |                                                                                 | OTHER:         |                                                                                                   |                                     |
| <ol> <li>Describe proposed or completed operations. (Clearly state all pertinent details, and give pertinent dates, including estimated date<br/>of starting any proposed work). SEE RULE 19.15.7.14 NMAC. For Multiple Completions: Attach wellbore diagram of<br/>proposed completion or recompletion.</li> </ol>                                                                                       |                                                                                 |                |                                                                                                   |                                     |
| CHEVRON USA INC REQUESTS TO TA THE ABOVE WELL WITH THE FOLLOWING PROCEDURE:<br>MIRU pulling unit.<br>Pull rods, pump, tubing and BHA.                                                                                                                                                                                                                                                                     |                                                                                 |                |                                                                                                   |                                     |
| Run back in hole with tubing and spot 2% KCL with corrosion inhibitor from current PBTD to surface.<br>POOH with tubing and lay down.                                                                                                                                                                                                                                                                     |                                                                                 |                |                                                                                                   |                                     |
| RU wireline and set 5-1/2" CIBP at $\pm 7,650$ ' ( $\pm 34$ ' above top of Bone Spring perfs)<br>Dump bail 35' of cement on top of CIBP.                                                                                                                                                                                                                                                                  |                                                                                 |                |                                                                                                   | SERVATION<br>DISTRICT               |
| Set 5-1/2" CIBP at $\pm 6,210$ ' ( $\pm 34$ ' above top of Delaware perfs).<br>Dump bail 35' of cement on top of CIBP.                                                                                                                                                                                                                                                                                    |                                                                                 |                | FEB 1                                                                                             | 5 2018                              |
| Pressure test to 550 psi for 30 minute                                                                                                                                                                                                                                                                                                                                                                    |                                                                                 | p 48 hr notice |                                                                                                   |                                     |
| PLEASE FIND ATTACHED WELL                                                                                                                                                                                                                                                                                                                                                                                 | BORE DIAGRAMS.                                                                  |                | RECI                                                                                              | EIVED                               |
| Spud Date:                                                                                                                                                                                                                                                                                                                                                                                                | Rig Release Da                                                                  | ite: su Su     | status may be grante<br>ccessful MIT test is pe<br>intact the OCD to sche<br>it may be witnessed. | rformed.                            |
| I hereby certify that the information above is true and complete to the best of my knowledge and belief.                                                                                                                                                                                                                                                                                                  |                                                                                 |                |                                                                                                   |                                     |
| SIGNATURE and Honor Munich TITLE Permitting Specialist DATE 01/18/2018                                                                                                                                                                                                                                                                                                                                    |                                                                                 |                |                                                                                                   |                                     |
|                                                                                                                                                                                                                                                                                                                                                                                                           |                                                                                 |                |                                                                                                   |                                     |
| Type or print name <u>Cindy Herrera-Murillo</u> E-mail address: <u>Cherreramurillo@chevron.com</u> PHONE: <u>575-263-0431</u><br>For State Use Only                                                                                                                                                                                                                                                       |                                                                                 |                |                                                                                                   |                                     |
| APPROVED BY: <u>Press</u> INGE<br>Conditions of Approval (if any):                                                                                                                                                                                                                                                                                                                                        | TITLE Comf                                                                      | LANCE OFF      | ALEP DATE                                                                                         | 2/20/18                             |