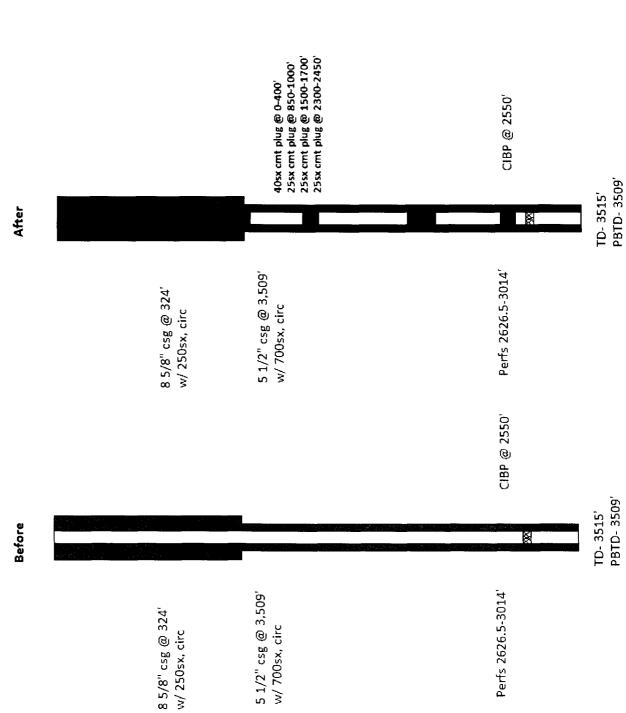

| ORK ALTERING CASING   ORILLING OPNS P AND A   ORILLING OPNS P AND A   And give pertinent dates, including estimated   ions: Attach wellbore diagram of proposed comp   FR4   lows:   Approved for plugging of well bore only.   Liability under bend is retained pending   of C-103 (Subsequent Report of Well Pluwhich may be found at OCD Web Page u   Forms, www.cmnrd.state.nm.us/ocd. |



•

.

.

Falcon State #2 Sec. 16 T14S R29E 30-005-64009



## CONDITIONS FOR PLUGGING AND ABANDONMENT

## District II / Artesia N.M.

The following is a guide or checklist in preparation of a plugging program, this is not all inclusive and care must be exercised in establishing special plugging programs in unique and unusual cases, Notify NMOCD District Office II at (575)-748-1283 at least 24 hours before beginning work.

- 1. A notice of intent to plug and abandon a wellbore is required to be approved before plugging operations are conducted. A cement evaluation tool is required in order to ensure isolation of producing formations, protection of water and correlative rights. A cement bond log or other accepted cement evaluation tool is to be provided to the division for evaluation if one has not been previously run or if the well did not have c