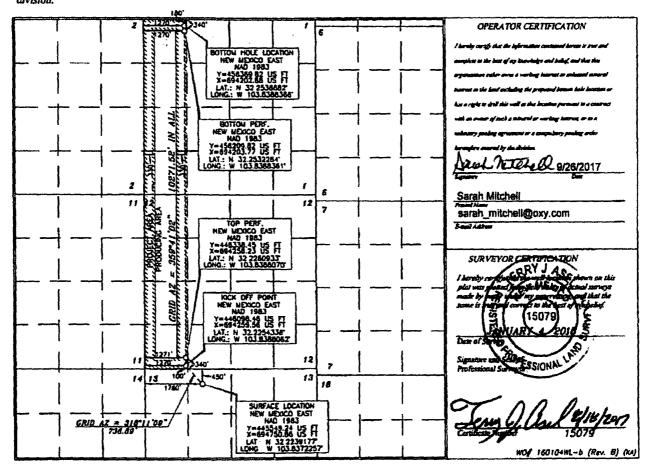

AMENDED REPORT

WELL LOCATION AND ACREAGE DEDICATION PLAT API Number Pool Code 30-015- 44 580 13357 Cotton Draw; Bone Spring Property Code Well Number NIMITZ MDP1 "12" FEDERAL COM 319610 2H OGRID Na Elevation Operator Name 3491.6' 16696 OXY USA INC. Surface Location UL or lot po. Section East/West line County Township Range Lot ldo Feet from the Varib/South line | Feet from the EDDY 13 24 SOUTH NORTH 1780 WEST C 30 EAST, N.M.P.M 450 Bottom Hole Location If Different From Surface UL ar lot pa. Sectio Township Range Lot idu Feet from the Feet from the East/West line County 24 SOUTH 30 EAST, N.M.P.M. 180' NORTH 1270 WEST EDDY