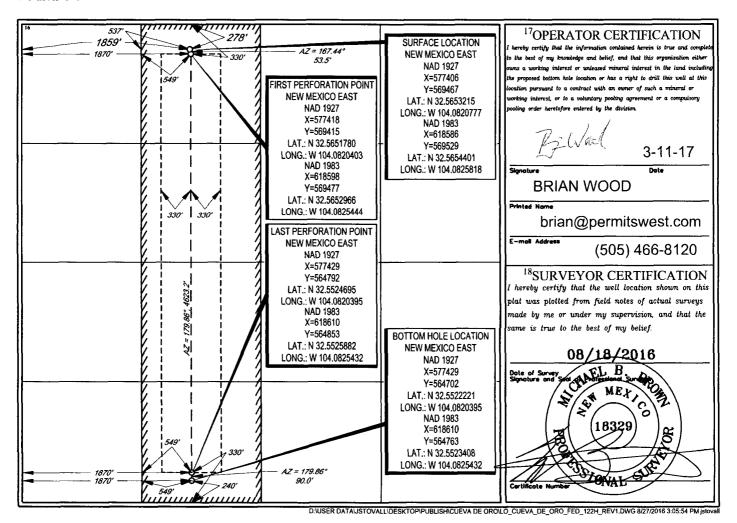

## WELL LOCATION AND ACREAGE DEDICATION PLAT \*2nd Bone Spring sand

| <sup>5</sup> Property Name               | <sup>6</sup> Well Number        |  |
|------------------------------------------|---------------------------------|--|
| CUEVA DE ORO FED                         | #122H                           |  |
| *Operator Name  TADOR PRODUCTION COMPANY | <sup>9</sup> Elevation<br>3272' |  |
| !                                        | <sup>8</sup> Operator Name      |  |

Suriace Location

| UL or lot no. | Section | Township | Range    | Lot Idn | Feet from the | North/South line | Feet from the | East/West line | County |
|---------------|---------|----------|----------|---------|---------------|------------------|---------------|----------------|--------|
| c             | 21      | 20-S     | 29-E     | -       | 278'          | NORTH            | 1859'         | WEST           | EDDY   |
| L             |         |          | <u> </u> |         |               |                  |               |                |        |

| UL or lot no.                        | Section                  | Township  | Range             | Lot Idn             | Feet from the | North/South line | Feet from the | East/West line | County |
|--------------------------------------|--------------------------|-----------|-------------------|---------------------|---------------|------------------|---------------|----------------|--------|
| N                                    | 21                       | 20-S      | 29-E              | -                   | 240'          | SOUTH            | 1870'         | WEST           | EDDY   |
| <sup>12</sup> Dedicated Acres<br>160 | <sup>13</sup> Joint or 1 | nfill 14C | onsolidation Code | <sup>15</sup> Order | No.           |                  |               |                |        |