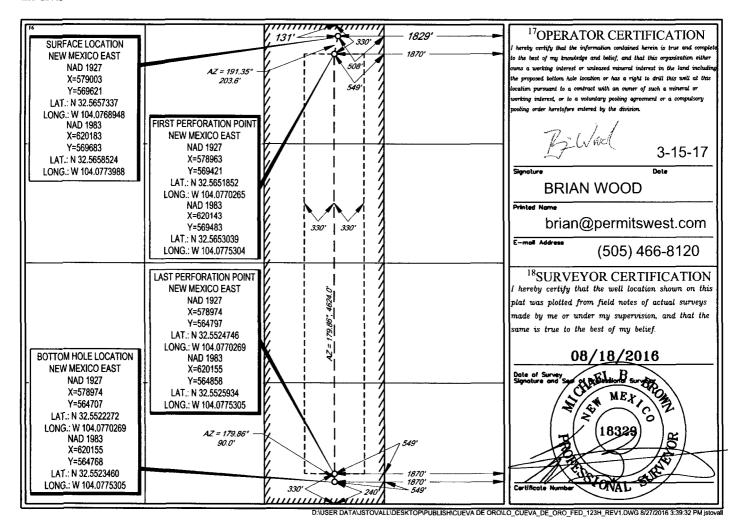

## WELL LOCATION AND ACREAGE DEDICATION PLAT \*2nd Bone Spring sand API Number **GETTY: BONE SPRING\*** 30-015-44764 27470 Property Code Property Name Well Number CUEVA DE ORO FED 32083 #123H 8Operator Name OGRID No Elevation 228937 MATADOR PRODUCTION COMPANY 3276

10 Surface Location East/West line UL or lot no-Section Township Range Lot Idn Feet from the North/South line Feet from the County 131' 29-E 1829' 21 20-S NORTH **EDDY** В EAST

| UL or lot no.                        | Section 21             | Township<br>20-S       | Range<br>29-E     | Lot Idn              | Feet from the 240' | North/South line SOUTH | Feet from the 1870' | East/West line EAST | County<br>EDDY |
|--------------------------------------|------------------------|------------------------|-------------------|----------------------|--------------------|------------------------|---------------------|---------------------|----------------|
| <sup>12</sup> Dedicated Acres<br>160 | <sup>13</sup> Joint or | infill <sup>14</sup> C | Consolidation Cod | le <sup>15</sup> Ord | er No.             |                        |                     |                     |                |