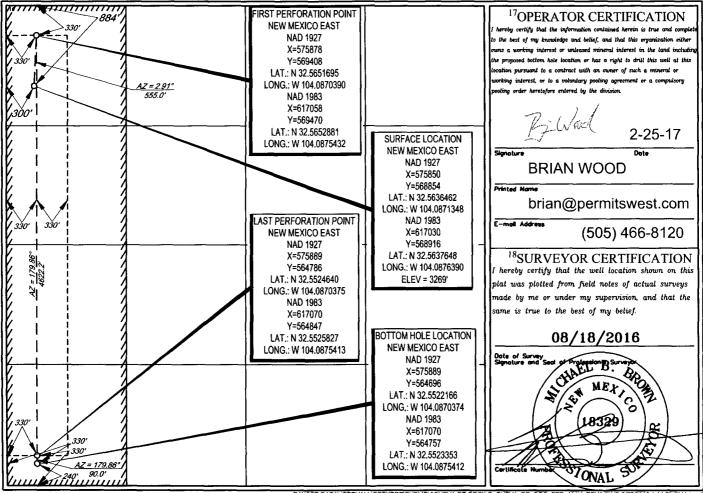

## \*3rd Bone Spring sand WELL LOCATION AND ACREAGE DEDICATION PLAT

| 30-015- 44765                        |                        |                                                          |                   | <sup>2</sup> Pool Code<br>27470 |                           | <sup>3</sup> Pool Name<br>GETTY; BONE SPRING* |                |                |                                   |  |
|--------------------------------------|------------------------|----------------------------------------------------------|-------------------|---------------------------------|---------------------------|-----------------------------------------------|----------------|----------------|-----------------------------------|--|
| <sup>4</sup> Property Code<br>32083/ |                        | <sup>5</sup> Property Name<br>CUEVA DE ORO FED           |                   |                                 |                           |                                               |                |                | <sup>6</sup> Well Number<br>#131H |  |
| <sup>7</sup> OGRID No.<br>228937     |                        | <sup>8</sup> Operator Name<br>MATADOR PRODUCTION COMPANY |                   |                                 |                           |                                               |                |                | <sup>9</sup> Elevation<br>3269'   |  |
|                                      |                        |                                                          |                   |                                 | <sup>10</sup> Surface Loc | cation                                        |                |                |                                   |  |
| UL or lot no.                        | Section                | Township                                                 | Range             | Lot Idn                         | Feet from the             | North/South line                              | Feet from the  | East/West line | County                            |  |
| D                                    | 21                     | 20-S                                                     | 29-E              |                                 | 884'                      | NORTH                                         | 300'           | WEST           | EDDY                              |  |
| U or lot no. Section Township        |                        | Range                                                    | Lot Idn           | Feet from the                   | North/South line          | Feet from the                                 | East/West line | County         |                                   |  |
| М                                    | 21                     | 20-S                                                     | 29-E              | -                               | 240'                      | SOUTH                                         | 330'           | WEST           | EDDY                              |  |
| <sup>12</sup> Dedicated Acres<br>160 | <sup>13</sup> Joint or | Infill <sup>14</sup> Co                                  | onsolidation Code | 15Order                         | No                        | ••••                                          |                |                |                                   |  |