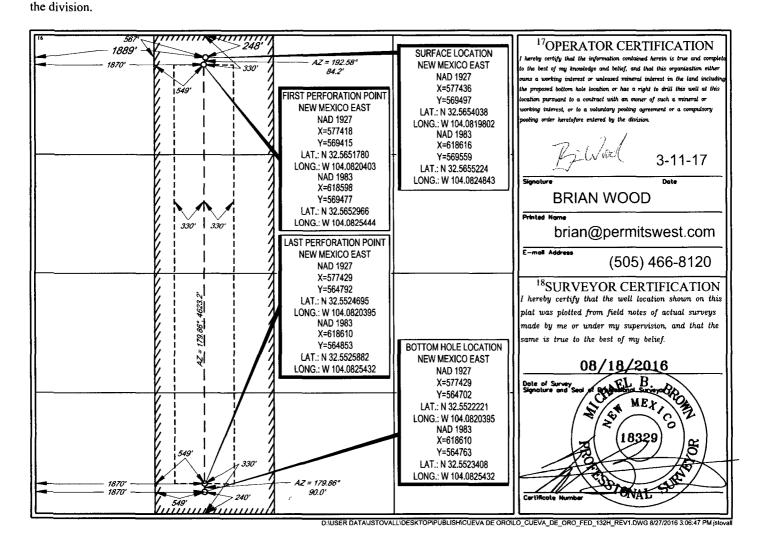

1220 South St. Francis Dr. Sante Fe, NM 87505

Revised August 1, 2011 FEB 2 8 2018 Submit one copy to appropriate

WEST

RECEIVED | AMENDED REPORT

**FORM C-102** 

**EDDY** 

\*3rd Bone Spring sand WELL LOCATION AND ACREAGE DEDICATION PLAT

| 30-015-                          | 1476       | 6                                         |                                             | <sup>2</sup> Pool Code<br>27470 |                          | GETTY; BONE SPRING*    |                     |                     |                                 |  |
|----------------------------------|------------|-------------------------------------------|---------------------------------------------|---------------------------------|--------------------------|------------------------|---------------------|---------------------|---------------------------------|--|
| <sup>4</sup> Proper              | ty Code    |                                           | <sup>5</sup> Property Name CUEVA DE ORO FED |                                 |                          |                        |                     |                     | 6Well Number<br>#132H           |  |
| <sup>7</sup> OGRID No.<br>228937 |            | *Operator Name MATADOR PRODUCTION COMPANY |                                             |                                 |                          |                        |                     | l l                 | <sup>9</sup> Elevation<br>3272' |  |
|                                  |            |                                           |                                             |                                 | <sup>10</sup> Surface Lo | cation                 |                     |                     |                                 |  |
| UL or lat no.                    | Section 21 | Township<br>20-S                          | Range<br>29-E                               | Lot Idn<br>—                    | Feet from the 248'       | North/South line NORTH | Feet from the 1889' | East/West line WEST | County<br>EDDY                  |  |
| UL or lot no.                    | Section    | Township                                  | Range                                       | Lot Idn                         | Feet from the            | North/South line       | Feet from the       | East/West line      | County                          |  |

SOUTH

1870

No allowable will be assigned to this completion until all interests have been consolidated or a non-standard unit has been approved by

240