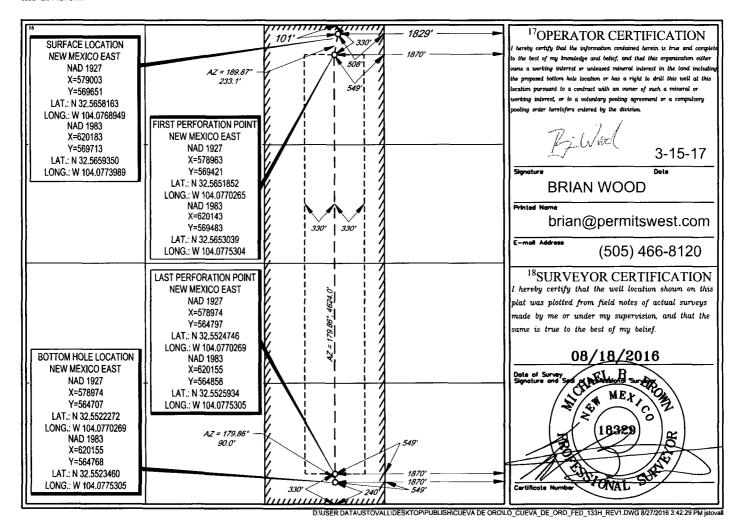

B

21

20-S | 29-E

NM OIL CONSERVATION State of New Mexico Energy, Minerals & Natural Resources

**ARTESIA DISTRICT** 

**FORM C-102** Revised August 1, 2011

FEB 28 2018 ubmit one copy to appropriate

**District Office** 

EAST

OIL CONSERVATION DIVISION 1220 South St. Francis Dr. Sante Fe, NM 87505

Department

RECEIVED

1829

AMENDED REPORT

**EDDY** 

## WELL LOCATION AND ACREAGE DEDICATION PLAT \*3rd Bone Spring sand

NORTH

| 30-015- 🔏                | API Number<br>14767 | I           | 27470 GETTY; BON |                                   |                  |               |                |     |  |  |
|--------------------------|---------------------|-------------|------------------|-----------------------------------|------------------|---------------|----------------|-----|--|--|
| <sup>4</sup> Property Co |                     | <del></del> | CUE              | <sup>6</sup> Well Number<br>#133H |                  |               |                |     |  |  |
| 70GRID No.<br>228937     |                     | М           | ATADOR           | Selevation 3276'                  |                  |               |                |     |  |  |
| 10 Surface Location      |                     |             |                  |                                   |                  |               |                |     |  |  |
| UL or lot no.            | Section Township    | Range       | Lot Idn          | Feet from the                     | North/South line | Feet from the | East/West line | Cou |  |  |

|                                      |                          |            |                 | <u> </u>  |               |                  | <del>_</del> . | <del></del>    |             |
|--------------------------------------|--------------------------|------------|-----------------|-----------|---------------|------------------|----------------|----------------|-------------|
| UL or lot no.                        | Section                  | Township   | Range           | Lot Idn   | Feet from the | North/South line | Feet from the  | East/West line | County      |
| 0                                    | 21                       | 20-S       | 29-E            |           | 240'          | SOUTH            | 1870'          | EAST           | <b>EDDY</b> |
| <sup>12</sup> Dedicated Acres<br>160 | <sup>13</sup> Joint or 1 | nfill 14Cc | onsolidation Co | de 15Orde | er No.        |                  |                |                |             |

101

No allowable will be assigned to this completion until all interests have been consolidated or a non-standard unit has been approved by the division.