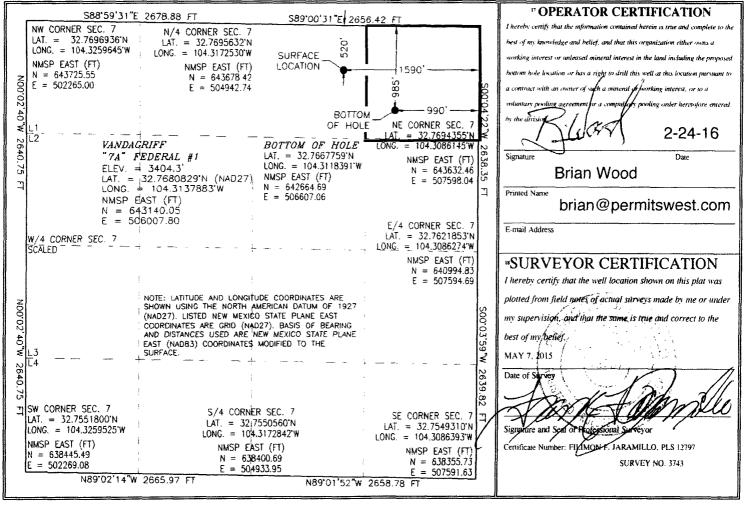

1220 South St. Francis Dr. Santa Fe, NM 87505

☐ AMENDED REPORT

WELL LOCATION AND ACREAGE DEDICATION PLAT

| 30-015- 44783              | <sup>2</sup> Pool Code<br>51120       | Red Lake; Glorieta-Yeso |                          |  |  |
|----------------------------|---------------------------------------|-------------------------|--------------------------|--|--|
| <sup>4</sup> Property Code | <sup>5</sup> Property Na              | ame                     | <sup>6</sup> Well Number |  |  |
| 320834                     | VANDAGRIFF 7A                         | 1                       |                          |  |  |
| OGRID No.                  | <sup>8</sup> Operator N               | <sup>9</sup> Elevation  |                          |  |  |
| 277558                     | 277558 LIME ROCK RESOURCES II-A, L.P. |                         |                          |  |  |
|                            | <sup>®</sup> Surface L                | ocation                 |                          |  |  |

Lot Idn Feet from the North/South line Feet from the East/West line UL or lot no. Township Range County Section 27 E NORTH 1590 **EDDY** B 7 18 S 520 EAST

<sup>11</sup> Bottom Hole Location If Different From Surface

|   | Bottom Hole Boomion in Billotent Holl bullace               |         |          |        |              |               |                  |               |                |        |  |  |
|---|-------------------------------------------------------------|---------|----------|--------|--------------|---------------|------------------|---------------|----------------|--------|--|--|
| ſ | UL or lot no.                                               | Section | Township | Range  | Lot Idn      | Feet from the | North/South line | Feet from the | East/West line | County |  |  |
|   | A                                                           | 7       | 18 S     | 27 E   |              | 985           | NORTH            | 990           | EAST           | EDDY   |  |  |
| 1 | 12 Dedicated Acres 13 Joint or Infill 14 Consolidation Code |         |          | 1 Code | 15 Order No. |               |                  |               |                |        |  |  |
|   | 40                                                          |         |          |        |              |               |                  |               |                |        |  |  |

No allowable will be assigned to this completion until all interests have been consolidated or a non-standard unit has been approved by the division.

PN 3-1-18