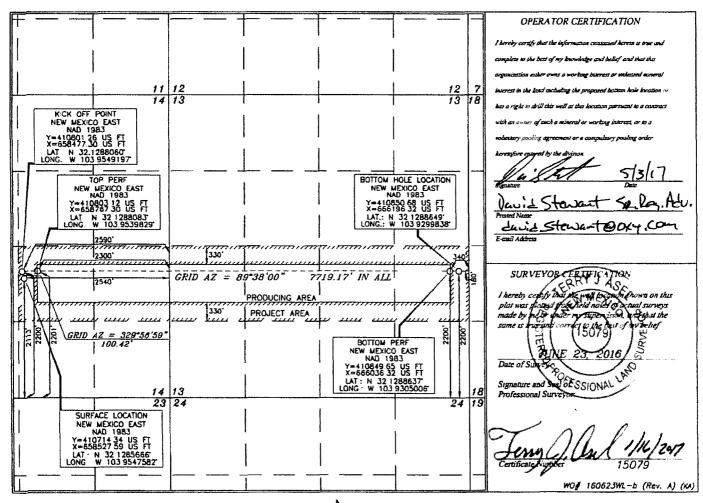

☐ AMENDED REPORT

|                  | WELL LOCATION AND ACREAGE DEDICATION PLAT      |                             |              |                   |      |          |               |                                   |                  |               |                |                                         |        |  |
|------------------|------------------------------------------------|-----------------------------|--------------|-------------------|------|----------|---------------|-----------------------------------|------------------|---------------|----------------|-----------------------------------------|--------|--|
| API Number       |                                                |                             |              | Pool Code         |      |          |               | Pool Name                         |                  |               |                |                                         |        |  |
| 30-015-44780     |                                                |                             |              | 96473             |      |          |               | Pierce Crossing Bare Spring, East |                  |               |                |                                         |        |  |
| Property Code    |                                                |                             |              |                   |      |          | Property Name |                                   |                  |               |                | Well Number                             |        |  |
| 320              | 3                                              | CORRAL DRAW "14-13" FEDERAL |              |                   |      |          |               |                                   |                  |               |                | 24H                                     |        |  |
| OGR              |                                                | Operator Name               |              |                   |      |          |               |                                   |                  |               |                | Elevation                               |        |  |
| 166              | 96                                             |                             | OXY USA INC. |                   |      |          |               |                                   |                  |               |                | 3104.6'                                 |        |  |
| Surface Location |                                                |                             |              |                   |      |          |               |                                   |                  |               |                |                                         |        |  |
| UL or lot no     | Section                                        | Township                    |              | Range             |      |          | Lot Ida       | Feet from the                     | North/South line | Feet from the | East/We        | st line                                 | County |  |
| J                | 14                                             | 25 SOUTH                    | 2.           | 9 EAST,           | N. A | M. P. M. |               | 2113'                             | SOUTH            | 2540'         | EAST           |                                         | EDDY   |  |
| L                | Bottom Hole Location If Different From Surface |                             |              |                   |      |          |               |                                   |                  |               |                |                                         |        |  |
| UL or lot no     | Section                                        | ection Township             |              | Range             |      |          | Lot Ida       | Feet from the                     | North/South line | Feet from the | East/West line |                                         | Сошпу  |  |
| 1                | 13                                             | 25 SOUTH                    | 2.           | 29 EAST, N.M.P.M. |      |          |               | 5500,                             | SOUTH            | 180'          | EAST           |                                         | EDDY   |  |
| Dedicated Acres  |                                                | Joint or Infill             | Conse        | olidation Cod     | te   | Order No |               | L                                 | <u> </u>         | <u> </u>      |                | *************************************** | J      |  |
| 2417             |                                                | 1 4                         |              |                   |      |          |               |                                   |                  |               |                |                                         |        |  |