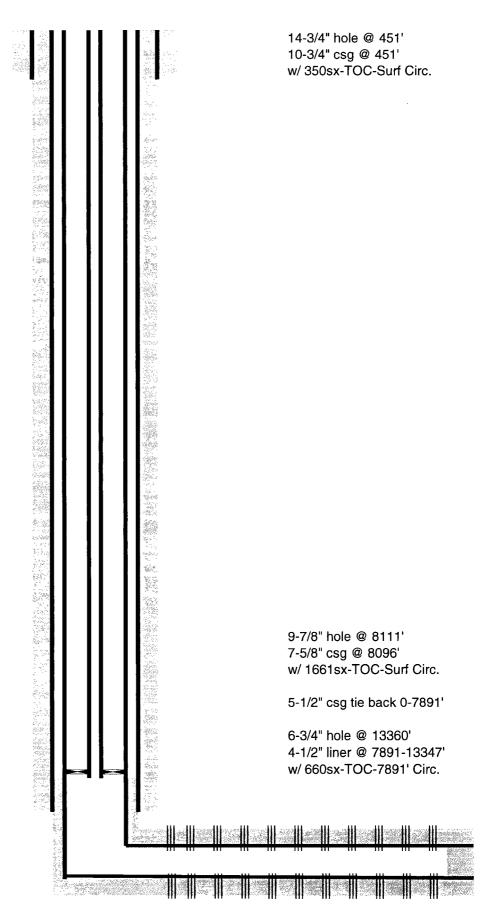

| <u>District IV</u><br>1220 S. St. Franc | nic Dr. Co.         | ata Ea                                                                             | NIN 975           | 305         |                  | Santa Fe, N             | M 87505                            |                       |             |                |                |                       | ] AME                    | INDED K                                  | EPUK                                         |  |
|-----------------------------------------|---------------------|------------------------------------------------------------------------------------|-------------------|-------------|------------------|-------------------------|------------------------------------|-----------------------|-------------|----------------|----------------|-----------------------|--------------------------|------------------------------------------|----------------------------------------------|--|
| 1220 S. St. Franc                       | cis di., sai        | na re,<br>I.                                                                       |                   |             | T FOR            | ALLOWAE                 |                                    | TTH                   | ORIZA       | TION           | TO '           | TRAN                  | SPORT                    | г                                        |                                              |  |
| <sup>1</sup> Operator n                 | ame and             |                                                                                    |                   | CQCLS       | TION             | ALLOWAL                 | LE AND A                           | CIII                  |             | ID Num         |                | III                   | SI OK                    |                                          |                                              |  |
| OXY USA In                              |                     |                                                                                    | COO               |             |                  |                         |                                    |                       |             | LD I (ull)     | iber           | 1669                  | 6                        |                                          |                                              |  |
| P.O. BOX 50                             |                     | dland                                                                              | , TX 79           | 9710        |                  |                         |                                    |                       | 3 Reaso     | n for F        | iling C        |                       |                          | ate - NW                                 |                                              |  |
| <sup>4</sup> API Numbe                  | er                  |                                                                                    | <sup>5</sup> Pool | Name        |                  |                         |                                    |                       |             |                |                | ool Cod               |                          |                                          |                                              |  |
| 30-015-4419                             |                     |                                                                                    |                   |             | one Sprir        |                         |                                    |                       |             |                | 962            |                       |                          |                                          |                                              |  |
| <sup>7</sup> Property C                 | ode: 315            | 207                                                                                | 8 Prop            | perty Nan   | ne: Cedar        | Canyon 21 Fe            | deral Com                          |                       |             |                | 9 W            | ell Nur               | nber: 23]                | H                                        |                                              |  |
| II. 10 Sur                              | face Lo             | ration                                                                             |                   |             |                  |                         |                                    |                       |             |                |                |                       |                          |                                          |                                              |  |
| Ul or lot no.                           |                     | n Township Range Lot Idn Feet from the North/South Line Feet from the East/West li |                   |             |                  |                         |                                    |                       |             |                |                | West lir              | ne l                     |                                          |                                              |  |
| E                                       | 21                  | 24S 29E 1824 North 141 West                                                        |                   |             |                  |                         |                                    |                       |             | •              | County<br>Eddy |                       |                          |                                          |                                              |  |
| 11 Bot                                  | tom Hol             | e Loc                                                                              | ation             |             | Тор              | Perf- 2273' F           | NL 368' FW                         | $^{\prime}\mathrm{L}$ | Bottom      | Perf- 2        | 177' F         | NL 33                 | 6' FEL                   |                                          |                                              |  |
| UL or lot no.                           |                     |                                                                                    |                   | Range       | Lot Idn          | Feet from the           | North/South                        | ı line                | Feet fro    | m the          | East/          | West lin              | ne                       | County                                   |                                              |  |
| Н                                       | 21                  |                                                                                    | 24S               | 29E         |                  | 2177                    | North                              | ا                     | 17:         |                |                | East                  |                          | Eddy                                     |                                              |  |
| 12 Lse Code                             | 13 Produ            | icing Mi<br>Code :                                                                 | ethod             | 14 Gas Co   | onnection<br>te: | <sup>15</sup> C-129 Per | mit Number                         | 16 C                  | C-129 Eff   | ective I       | ate            | 17 (                  | C-129 Exp                | piration D                               | ate                                          |  |
| F                                       | '                   | P                                                                                  |                   | 11/2        |                  |                         |                                    | l                     |             |                |                |                       |                          |                                          |                                              |  |
| III. Oil aı                             | nd Gas T            | <br>Trans                                                                          | porter            | s           |                  |                         |                                    |                       |             |                |                |                       |                          |                                          |                                              |  |
| 18 Transpor                             |                     |                                                                                    | Porter            | <del></del> |                  | 19 Transpo              | rter Name                          |                       |             |                |                |                       | 20                       | 0 O/G/W                                  |                                              |  |
| OGRID                                   |                     |                                                                                    |                   |             |                  | and A                   |                                    |                       |             |                |                | 1                     | O/G/W                    |                                          |                                              |  |
| 311333                                  |                     |                                                                                    |                   |             | BRID             | GER TRANS               | PORTATION                          | LLC                   |             |                |                | 0                     |                          |                                          |                                              |  |
|                                         |                     |                                                                                    |                   |             |                  |                         |                                    | ,                     |             |                |                |                       |                          | 25 . 10 . 4                              | 1111                                         |  |
| 151618                                  |                     |                                                                                    |                   |             | ENTE             | RPRISE FIEI             | ELD SERVICES LLC G                 |                       |             |                |                |                       |                          |                                          |                                              |  |
|                                         | ENTERTRISE FIE      |                                                                                    |                   |             |                  |                         |                                    |                       |             |                |                |                       |                          |                                          |                                              |  |
| <u>.</u>                                |                     |                                                                                    |                   |             |                  |                         | NMO                                | CO                    | ONSER       | VATIO          | )M             |                       |                          | <u> </u>                                 |                                              |  |
|                                         |                     |                                                                                    |                   |             |                  |                         |                                    |                       | IA DISTR    |                |                | <u> </u>              |                          |                                          |                                              |  |
|                                         |                     |                                                                                    |                   |             |                  |                         |                                    | rrp                   | 12 20       | 1) Q           |                |                       |                          |                                          |                                              |  |
|                                         | Carron at State and |                                                                                    |                   |             |                  |                         |                                    | FED                   | 166         | 110            |                |                       |                          | 2000 C C C C C C C C C C C C C C C C C C | en er en en en en en en en                   |  |
|                                         |                     |                                                                                    |                   |             |                  |                         |                                    |                       |             |                |                |                       |                          |                                          |                                              |  |
| IV. Well (                              |                     |                                                                                    |                   |             | <del>,</del>     |                         | .!'                                |                       | CEIVE       |                |                |                       |                          |                                          |                                              |  |
| <sup>21</sup> Spud Da                   | ite                 |                                                                                    | Ready             |             |                  | <sup>23</sup> TD        | <sup>24</sup> PBTI                 |                       | 1           | erforati       |                |                       | <sup>26</sup> <b>D</b> H | IC, MC                                   |                                              |  |
| 8/11/17                                 |                     |                                                                                    | 11/27/1           |             |                  | 0'M 8708'V              | 13293'M 87                         |                       |             | <u>200-85€</u> | 9'             | 30 G                  | 1                        |                                          |                                              |  |
| п                                       | ole Size            |                                                                                    |                   |             | g & Tubir        | ig Size                 | <sup>29</sup> Depth Set            |                       |             |                |                |                       | 30 Sacks Cement          |                                          |                                              |  |
| 14                                      | -3/4"<br>—          |                                                                                    |                   |             | 10-3/4"          |                         | 451'                               |                       |             |                |                |                       | 350                      |                                          |                                              |  |
| 9-                                      | 7/8"                |                                                                                    |                   |             | 7-5/8"           |                         | 8096'                              |                       |             |                |                |                       | 1661                     |                                          |                                              |  |
| 6-                                      | 3/4"                |                                                                                    |                   |             | 4-1/2"           |                         | 7891-13347'                        |                       |             |                |                |                       | 660 /                    |                                          |                                              |  |
|                                         |                     |                                                                                    |                   |             | 2-7/8"           |                         | 7850'                              |                       |             |                |                |                       | na                       |                                          |                                              |  |
| V. Well 7                               | Cest Date           |                                                                                    |                   |             |                  |                         |                                    |                       |             |                |                |                       |                          |                                          |                                              |  |
| 31 Date New                             |                     |                                                                                    | Delive            | ry Date     | 33 r             | Test Date               | 34 Test                            | Lengt                 | h           | 35 Th          | o Pres         | Sure                  | 36 C                     | 'sa Press                                |                                              |  |
| 11/27/17                                |                     |                                                                                    | 11/29/1           | •           |                  | 2/6/17                  | Test Length 35 Tbg. Pressu 24 hrs. |                       |             |                | Suic           | ure 36 Csg. Press 740 |                          |                                          |                                              |  |
| 37 Choke S                              | ize                 |                                                                                    | <sup>38</sup> Oil |             |                  | Water                   | 40 Gas                             |                       |             |                |                | 41 Test Meth          |                          |                                          |                                              |  |
| 94/128                                  |                     |                                                                                    | 3102              |             | <u> </u>         | 3744                    | 5640                               |                       |             |                |                |                       | F                        |                                          |                                              |  |
| <sup>42</sup> I hereby cer              |                     |                                                                                    |                   |             |                  |                         |                                    |                       | OIL CO      | NSERV          | ATIO           | DIVIS                 | SION                     |                                          | ≣ ~                                          |  |
| been complied                           |                     |                                                                                    |                   |             |                  | is true and             |                                    |                       |             |                |                |                       |                          |                                          | s k                                          |  |
| complete to th                          | e best of           | my kn                                                                              | <b>pa</b> dedg    | e and beli  | ef.              |                         | l                                  |                       |             |                |                |                       |                          |                                          | val<br>je                                    |  |
| Signature:                              | 1.                  | ΔW                                                                                 | 11                | 1           |                  |                         | Approved by:                       | رمركم                 | mon         | e m            | Dos            | Jane .                | _                        |                                          | ng BLM approvals will<br>quently be reviewed |  |
| Printed name:                           | -4                  | <b>PAP</b>                                                                         |                   | <u></u>     |                  |                         | Title:                             | 1                     | 7           |                |                | 7                     |                          |                                          | apr<br>Se                                    |  |
| Jana Mendiola                           |                     | J                                                                                  |                   |             |                  |                         | 1 mic.                             | 200                   | loci        | 54.            |                |                       |                          |                                          | × = =                                        |  |
| Title:                                  | ·                   |                                                                                    |                   |             |                  | · — — — —               | Approval Date                      | ., <u>., .</u>        | <del></del> |                | <u> </u>       |                       |                          |                                          | BLI<br>ent                                   |  |
| Regulatory Co                           | ordinator           |                                                                                    |                   |             |                  |                         |                                    |                       |             | Α.             | ما له-         | .30                   | 18                       |                                          | ng<br>qu(                                    |  |

|                                    | WELL (                     | COMPL              | ETION C         | R RE                | CO            | MPLET          | ION F           | REPOR                  | Æ(          | ARMY EC                       | )G              |                                    |                            | ease Serial 1<br>IMNM8589 |                |                                                                      |
|------------------------------------|----------------------------|--------------------|-----------------|---------------------|---------------|----------------|-----------------|------------------------|-------------|-------------------------------|-----------------|------------------------------------|----------------------------|---------------------------|----------------|----------------------------------------------------------------------|
| la. Type of b. Type of             | f Well 🔯<br>f Completion   | Oil Well  N Othe   | lew Well        | Well<br>□ Wo        | □ D<br>rk Ove | -              | Other<br>Deepen | □ Pl                   | ug          | Back [                        | <b>D</b> iff. I | Resvr.                             |                            |                           |                | or Tribe Name                                                        |
| 2. Name of OXY U                   | Operator<br>SA INC.        |                    | E               | -Mail: j            |               | Contact:       |                 |                        | LA          |                               |                 |                                    | 8. Le                      | ase Name a                | and W          | /ell No.<br>N 21 FEDERAL COM 23H                                     |
| 3. Address                         | P.O. BOX<br>MIDLAND        |                    | 710             |                     |               |                |                 | a. Phone l<br>h: 432-6 |             | (include a<br>5-5936          | rea code        | )                                  | 9. A                       | PI Well No                |                | 30-015-44191                                                         |
| 4. Location                        | of Well (Re                | port locati        | ion clearly an  | d in acc            | cordan        | ce with Fe     | ederal re       | equiremen              | ıts)        | *                             |                 |                                    | 10. I                      | ield and Po               | ol, or         | Exploratory<br>BONE SPRING                                           |
| At surfa                           | ice SWNV                   | V 1824FN           | NL 141FWL       | 32.205              | 244 N         | N Lat, 103     | 3.99755         | 50 W Lon               | 1           |                               |                 |                                    | 11. 5                      | Sec., T., R.,             | M., 01         | r Block and Survey                                                   |
| At top p                           | orod interval i            | reported b         | elow SW         | NW 227              | 73FNI         | _ 368FWI       | _ 32.20         | )4210 N L              | Lat         | , 103.9969                    | 916 W L         | .on                                |                            | County or P               |                | 13. State                                                            |
|                                    | •                          | NE 2177            | NL 175FEL       |                     |               |                | 3.9814          | _                      |             | 0 1 1                         |                 |                                    |                            | DDY                       | DE 1/          | NM<br>ND DT GL)#                                                     |
| 14. Date S <sub>1</sub><br>08/11/2 | pudded<br>2017             |                    |                 | ite T.D.<br>/17/201 |               | hed            |                 |                        | & A         | Completed<br>A ☑ Ro<br>7/2017 | eady to         | Prod.                              | 17. 1                      | levations (<br>293        | DF, K<br>31 GL | (B, RT, GL)*                                                         |
| 18. Total D                        | Depth:                     | MD<br>TVD          | 13360<br>8708   | )                   | 19.           | Plug Back      | T.D.:           | MD<br>TVD              | )           | 1329<br>8706                  |                 | 20. D€                             | pth Bri                    | dge Plug Se               | et:            | MD<br>TVD                                                            |
| 21. Type E<br>MUD L                | lectric & Oth<br>OG        | ner Mecha          | nical Logs R    | un (Sub             | mit co        | py of eacl     | 1)              |                        |             | 2                             | Was             | well core<br>DST run<br>ctional Se | ?                          | <b>⊠</b> No               | □ Ye           | es (Submit analysis)<br>es (Submit analysis)<br>es (Submit analysis) |
| 23. Casing a                       | nd Liner Rec               | ord <i>(Repo</i>   | ort all strings |                     |               |                | 1_              |                        | _           |                               |                 | -T                                 |                            | <u> </u>                  |                | <del></del>                                                          |
| Hole Size                          | Size/G                     | rade               | Wt. (#/ft.)     | To<br>(Ml           |               | Bottom<br>(MD) | Stag            | e Cement<br>Depth      | ter         | No. of S<br>Type of O         |                 |                                    | ry Vol. BBL) Cement Top* A |                           |                | Amount Pulled                                                        |
| 14.750                             |                            | .750 J55           | 40.5            |                     | 0             | 4:             | _               | 0.1.4                  |             |                               | 35              |                                    | 82                         |                           |                |                                                                      |
| 9.875                              | 1                          | 625 L80<br>00 P110 | 29.7<br>13.5    |                     | 0<br>7891     | 809<br>1334    |                 | 311                    | 10          |                               | 166<br>66       |                                    | 550<br>159                 |                           |                | <del> </del>                                                         |
|                                    | 1.5                        | 001110             | 10.0            |                     |               | 100            |                 |                        | ╛           |                               |                 |                                    |                            |                           |                |                                                                      |
|                                    |                            |                    |                 |                     |               |                | -               |                        | 4           |                               |                 | <u> </u>                           |                            |                           |                |                                                                      |
| 24. Tubing                         | Record                     |                    |                 | <u> </u>            |               |                |                 |                        |             |                               |                 |                                    |                            |                           |                |                                                                      |
| $\overline{}$                      | Depth Set (N               | MD) P              | acker Depth     | (MD)                | Siz           | ze De          | pth Set         | (MD)                   | Pa          | acker Depth                   | ı (MD)          | Size                               | De                         | pth Set (M                | D)             | Packer Depth (MD)                                                    |
| 2.875                              | ing Intervals              | 7850               |                 | 7850                |               | 1.2            | 6 Darf          | oration Re             | 200         | rd                            |                 |                                    |                            |                           |                |                                                                      |
|                                    | ormation                   |                    | Тор             |                     | Bot           | ttom           | .o. 1 em        | Perforate              |             |                               |                 | Size                               | Τ,                         | No. Holes                 | <u> </u>       | Perf. Status                                                         |
|                                    | D BONE SP                  | RING               |                 | 8569                |               | 13200          |                 | ronorate               |             | 8569 TO 1                     | 3200            |                                    | 120                        |                           | ACT            |                                                                      |
| B)                                 |                            |                    |                 |                     |               |                |                 |                        |             |                               |                 |                                    |                            |                           |                |                                                                      |
| <u>C)</u><br>D)                    |                            |                    |                 |                     |               |                |                 |                        |             |                               | -               |                                    | +                          |                           | <u> </u>       |                                                                      |
|                                    | racture, Treat             | tment, Cer         | ment Squeeze    | e, Etc.             |               |                |                 |                        |             |                               | 1_              |                                    |                            |                           | I              |                                                                      |
|                                    | Depth Interv               |                    |                 |                     |               |                |                 |                        |             | nount and T                   |                 |                                    |                            |                           |                |                                                                      |
|                                    | 856                        | 59 TO 13           | 200 5784870     | G SLIC              | KWAT          | TER + 249      | 90G 7.5         | % HCL AC               | CID         | W/7210300                     | D# SANE         | )                                  |                            |                           |                |                                                                      |
|                                    |                            |                    |                 |                     |               |                |                 |                        |             |                               |                 |                                    |                            |                           |                |                                                                      |
| 20 P 1                             |                            |                    |                 |                     |               |                |                 |                        |             |                               |                 |                                    |                            |                           |                |                                                                      |
| Date First                         | ion - Interval             | Hours              | Test            | Oil                 | Te            | Gas            | Water           | loil                   | l Gra       | avity                         | Gas             |                                    | Product                    | ion Method                |                |                                                                      |
| Produced<br>11/27/2017             | Date<br>12/06/2017         | Tested<br>24       | Production      | BBL<br>3102         | ľ             | мсғ<br>5640.0  | BBL<br>374      | Cor                    | rr. A       |                               | Gravi           | ty                                 |                            |                           | GAS            | LIFT                                                                 |
| Choke<br>Size                      | Tbg Press<br>Flwg.         | Csg.<br>Press.     | 24 Hr.<br>Rate  | Oil<br>BBL          | - (           | Gas<br>MCF     | Water<br>BBL    |                        | s:Oi<br>tio | il                            | Well            | Status                             | 1                          |                           | -              | _                                                                    |
| 94/128                             | SI                         | 740.0              |                 | 310                 | 2             | 5640           | 37              | 44                     |             | 1818                          | L               | POW                                |                            |                           |                |                                                                      |
| Date First                         | tion - Interva             | Hours              | Test            | Oil                 | 1,            | Gas            | Water           | Ioi                    | Gra         | avity                         | Gas             |                                    | Product                    | ion Method                |                |                                                                      |
| Produced                           | Date                       | Tested             | Production      | BBL                 |               | MCF            | BBL             |                        | rr. A       |                               | Gravi           | -                                  | 1                          |                           | als w          | /ill                                                                 |
| Choke<br>Size                      | Tbg. Press.<br>Flwg.<br>SI | Csg.<br>Press.     | 24 Hr.<br>Rate  | Oil<br>BBL          |               | Gas<br>MCF     | Water<br>BBL    | Gas<br>Rat             | s:Oı<br>tio | ıl                            | SI              | ibsequ                             | ently                      | approva<br>be revi        | ewe            | d –                                                                  |
|                                    | 21                         | <u> </u>           |                 |                     |               |                | <u> </u>        |                        |             |                               | a               | nd scar                            | nned                       |                           |                | -                                                                    |