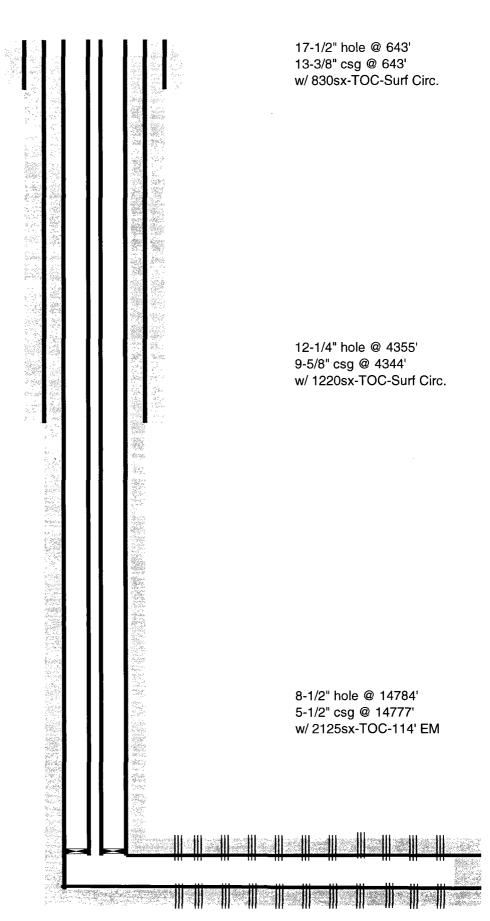

| 1220 S. St. Fran                | cis Dr., San | ta Fe, NM 87           | 505         |               | Santa Fe, N            | IM 87505                  |                 |                                                       |                |            | ப                | AWIEN             | DEDK            | EFUN                                    |
|---------------------------------|--------------|------------------------|-------------|---------------|------------------------|---------------------------|-----------------|-------------------------------------------------------|----------------|------------|------------------|-------------------|-----------------|-----------------------------------------|
|                                 | ,            |                        |             | T FOR         | ALLOWAI                | BLE AND A                 | UTH             | ORIZA                                                 | TION           | TO T       | ΓRANS            | PORT              |                 |                                         |
| <sup>1</sup> Operator n         |              | Address                |             |               |                        |                           |                 | <sup>2</sup> OGRI                                     | D Numb         | er         | 16696            |                   |                 |                                         |
| OXY USA II                      |              | T ABITO POS            | . MOM40     |               |                        |                           |                 | <sup>3</sup> Reason for Filing Code/ Effective Date - |                |            |                  |                   |                 |                                         |
| P.O. BOX 50                     | 0250 MHD     | LAND, TX               | .79710      |               | λ                      | 151-752                   | 3               | Reaso                                                 | n for Fil      | ing C      | ode/ Effe        | ctive Dat         | te – NW         | ,                                       |
| <sup>4</sup> API Numb           |              |                        | l Name      |               |                        |                           |                 | <sup>6</sup> Pool Code                                |                |            |                  |                   |                 |                                         |
| <u>30 – 015-4</u>               |              |                        |             |               | E SPRING               |                           |                 | <u>67                                    </u>         |                |            |                  |                   |                 |                                         |
| <sup>7</sup> Property C         |              |                        | perty Nar   | ne: PATT      | FON MDP1 18            | 8 FEDERAL                 |                 |                                                       |                | Y W        | ell Numl         | oer: 3H           |                 |                                         |
| II. 10 Sur                      |              |                        | SL-7523     |               |                        |                           |                 |                                                       |                |            |                  |                   |                 |                                         |
| Ul or lot no.                   | Township     |                        |             |               | e North/South          |                           |                 | East/West line                                        |                |            | County           |                   |                 |                                         |
| C 11 Post                       | 18           | 24S<br>e Location      | 31E         | DDFDF         | 170<br>432' FNL        | NORTI                     | 1               | 192<br>POTT                                           |                |            | EST              | <u>2507'</u>      | EDDY            |                                         |
| UL or lot no.                   |              | Township               |             |               |                        | e North/South             | ı line          | Feet fro                                              |                |            | Vest line        |                   | County          | ,                                       |
| N                               | 18           | 24S                    | 31E         | Bot Iun       | 200                    | SOUTH                     |                 | 2513 WEST                                             |                |            |                  | EDDY              |                 |                                         |
| 12 Lse Code                     |              | ing Method             |             | onnection     | <sup>15</sup> C-129 Pe | rmit Number               | <sup>16</sup> ( | C-129 Eff                                             | ective Da      | ite        | <sup>17</sup> C- | 129 Expi          | ration <b>I</b> | Date                                    |
| <b>F</b>                        | Co           | de: P                  | 1           | ite:<br>.0/17 |                        |                           |                 |                                                       |                |            |                  |                   |                 |                                         |
| III. Oil a                      | nd Gas T     | ransporte              | rs          |               | <del>-</del> '         |                           |                 |                                                       |                |            |                  |                   |                 |                                         |
| 18 Transpor                     | rter         |                        |             |               |                        | orter Name                |                 |                                                       |                |            |                  | <sup>20</sup> (   | )/G/W           |                                         |
| OGRID                           | <u> </u>     | ·- <u>-</u>            |             |               |                        | ddress                    |                 |                                                       |                |            |                  |                   |                 |                                         |
|                                 |              |                        | GREA        | T LAKES       | PETROLEU               | M TRANSPO                 | RTAT            | TION, LL                                              | C              |            | 30,000           | О                 |                 |                                         |
| Black                           |              |                        |             |               |                        |                           |                 |                                                       |                |            |                  |                   |                 | 4.75                                    |
| 151618                          |              |                        |             | ENTE          | RPRISE FIE             | LD SERVICES LLC G         |                 |                                                       |                |            |                  |                   |                 |                                         |
| 1                               |              |                        |             |               |                        | MIM OIL CONSERVATION      |                 |                                                       |                |            |                  |                   |                 |                                         |
|                                 |              |                        |             |               |                        |                           |                 | ESIA D.S<br>B <b>1.5</b>                              |                |            |                  |                   |                 |                                         |
|                                 |              |                        |             |               |                        |                           |                 |                                                       |                |            |                  |                   |                 |                                         |
|                                 |              |                        |             |               |                        |                           |                 |                                                       |                |            | <b>X</b> 11/254  |                   |                 |                                         |
| ***                             |              |                        |             |               |                        |                           | 2               | ECENA                                                 | <del>.</del>   |            |                  |                   | (Masself)       |                                         |
| IV. Well (                      | Completi     |                        | Data        |               | <sup>23</sup> TD       | <sup>24</sup> PBTI        |                 | 25 D.                                                 | erforatio      |            | T                | <sup>26</sup> DHC | MC              |                                         |
| 9/7/17                          | ate          |                        |             | M 10010'V     | 14762'M 10             |                           | .14-1462        |                                                       |                |            |                  |                   |                 |                                         |
|                                 | ole Size     |                        |             | g & Tubir     |                        |                           | epth S          |                                                       | <u> </u>       |            | 30 Sac           | ks Ceme           | nt              |                                         |
| 17                              | -1/2"        | Į.                     |             | 13-3/8"       |                        | Ć                         | 643'            |                                                       |                |            |                  | 830               | /               |                                         |
| 12                              | -1/4"        |                        |             | 9-5/8"        |                        | 4                         | 344'            |                                                       |                |            | -                | 1220              |                 |                                         |
| 8-                              | ·1/2"        |                        |             | 5-1/2"        |                        | 14                        |                 |                                                       | 2125           |            |                  |                   |                 |                                         |
| <del></del> -                   |              |                        |             | 2-7/8"        |                        | 9735'                     |                 |                                                       |                |            |                  | NA NA             |                 |                                         |
| V. Well 7                       | Test Data    | <b>.L_</b>             |             |               |                        | ·····                     |                 |                                                       |                |            |                  |                   |                 |                                         |
| 31 Date New                     | Oil 3        | <sup>2</sup> Gas Deliv |             |               | Test Date              | <sup>34</sup> Test        | 35 Tbg.         | g. Pressure 36 Csg. Press                             |                |            |                  |                   |                 |                                         |
| 12/8/17                         |              | 12/10/                 |             |               | 2/18/17                | 24 hrs.                   |                 |                                                       |                |            |                  | 662               |                 |                                         |
| <sup>37</sup> Choke S<br>44/128 | ize          | <sup>38</sup> O<br>115 |             |               | Water<br>2521          | <sup>40</sup> Gas<br>2173 |                 |                                                       |                | 41 Test Me |                  |                   | st Meth<br>F    |                                         |
| <sup>42</sup> I hereby cer      | tify that th |                        |             | servation I   |                        |                           | .73             | OIL CO                                                | NSERV <i>A</i> | TION       | DIVISION         | ON                | <u></u>         |                                         |
| been complied                   |              |                        |             |               |                        | }                         |                 | 012 00                                                | . (521)        |            | , 21, 101        |                   |                 | <u>=</u> 5                              |
| complete to th                  | e best of    | ny in Owled            | ge and beli | ef.           |                        | /                         | $\bigcirc$      |                                                       | _              | _          |                  |                   |                 | ls v<br>We                              |
| Signature:                      | 4            |                        |             |               |                        | Approved by:              | Ta              | mm                                                    | 12             | AU         | 4                |                   |                 | ova<br>Vie                              |
| Printed name:                   | 4            |                        |             |               |                        | Title:                    | <u> </u>        | 1                                                     | ~~~            | ~          | any              |                   |                 | pro<br>re                               |
| Jana Mendiola                   |              |                        |             |               |                        | $\Box$                    | 700             | 105134                                                | ۲              |            | <i></i>          |                   |                 | BLM approvals will<br>ently be reviewed |
| Title:                          |              |                        |             |               |                        | Approval Date             | e:              | /                                                     | 2.20           |            | 017              |                   |                 | ξĘ                                      |
| Regulatory Co                   | ordinator    |                        |             |               |                        | N .                       |                 | •                                                     | O - O (        | 0° 0       | シしし              |                   |                 | <b>8</b> 5                              |

## UNITED STATES DEPARTMENT OF THE INTERIOR BUREAU OF LAND MANAGEMENT

FEB 15 2018

FORM APPROVED OMB No. 1004-0137 Expires: July 31, 2010

|                                                                                                                                                                              | WELL                     | COMPL           | ETION C            | R RECC       | MPLET                 | ION R        | EPOR            | RT       | AND                                     | ÓG             | į.               | Ī                                |                                                                               | ase Serial 1<br>MNM8981 |                   |                                                                   |  |
|------------------------------------------------------------------------------------------------------------------------------------------------------------------------------|--------------------------|-----------------|--------------------|--------------|-----------------------|--------------|-----------------|----------|-----------------------------------------|----------------|------------------|----------------------------------|-------------------------------------------------------------------------------|-------------------------|-------------------|-------------------------------------------------------------------|--|
| 1a. Type of                                                                                                                                                                  | _                        | Oil Well        |                    | _            |                       | Other        | <b>—</b> D      | lua      | Dools                                   | <b>□</b> Di    | ff Da            |                                  | 6. If                                                                         | Indian, Alle            | ottee o           | r Tribe Name                                                      |  |
| b. Type of                                                                                                                                                                   | f Completion             | Othe            | lew Well<br>er     | ☐ Work C     | ver _                 | Deepen       | _               | _        | Back                                    | _              | _                |                                  | 7. U1                                                                         | nit or CA A             | greem             | ent Name and No.                                                  |  |
| 2. Name of<br>OXY U                                                                                                                                                          | Operator<br>SA INC.      |                 | E                  | -Mail: jana  | Contact:<br>lyn_mendi |              | ENDIO           |          |                                         |                |                  |                                  |                                                                               | ase Name a              |                   | ell No.<br>8 FEDERAL 3H                                           |  |
| 3. Address                                                                                                                                                                   | P.O. BOX<br>MIDLAND      |                 | 710                | ·            |                       |              | Phone : 432-6   |          | . (include<br>5-5936                    | e area c       | ode)             |                                  | 9. Al                                                                         | Pl Well No              |                   | 30-015-44333                                                      |  |
| 4. Location                                                                                                                                                                  | of Well (Re              | port locat      | ion clearly ar     | d in accord  | ance with F           | ederal red   | luiremer        | nts)     | *                                       |                |                  |                                  |                                                                               |                         |                   | Exploratory<br>BONE SPRING                                        |  |
| At surface NENW 170FNL 1928FWL 32.224124 N Lat, 103.819432 W Lon                                                                                                             |                          |                 |                    |              |                       |              |                 |          |                                         |                |                  | F                                | 11. Sec., T., R., M., or Block and Survey<br>or Area Sec 18 T24S R31E Mer NMF |                         |                   |                                                                   |  |
| At top prod interval reported below NENW 432FNL 2518FWL 32.223657 N Lat, 103.817567 W Lon                                                                                    |                          |                 |                    |              |                       |              |                 |          |                                         |                |                  | '                                | 12. County or Parish 13. State                                                |                         |                   | 13. State                                                         |  |
| At total depth         SESW 200FSL 2513FWL 32.210562 N Lat, 103.817580 W Lon           14. Date Spudded         15. Date T.D. Reached         16. Date Completed         17. |                          |                 |                    |              |                       |              |                 |          |                                         |                |                  |                                  | DDY<br>levations (                                                            | DF KI                   | NM<br>B, RT, GL)* |                                                                   |  |
| 09/07/2                                                                                                                                                                      | .017                     |                 |                    | /02/2017     | iened                 |              |                 | & .      | A ⊠<br>7/2017                           | Ready          | to Pr            | od.                              | 17. 1                                                                         |                         | 34 GL             | 5, R1, GE)                                                        |  |
| 18. Total D                                                                                                                                                                  |                          | MD<br>TVD       | 14784<br>10010     | )            | Plug Bacl             |              | MD<br>TVD       |          |                                         | 762<br>010     |                  | •                                |                                                                               | lge Plug Se             |                   | MD<br>TVD                                                         |  |
| 21. Type E<br>MUD L                                                                                                                                                          | lectric & Oth<br>OG, CBL | er Mecha        | nical Logs R       | un (Submit   | copy of eac           | h)           |                 |          |                                         | l v            | Vas D            | ell cored<br>ST run?<br>onal Sur |                                                                               | <b>⊠</b> No ∣           | ☐ Yes             | s (Submit analysis)<br>s (Submit analysis)<br>s (Submit analysis) |  |
| 23. Casing ar                                                                                                                                                                | nd Liner Reco            | ord (Repo       | ort all strings    | set in well) |                       |              |                 |          |                                         | _              |                  |                                  |                                                                               |                         |                   | (Cucimo unalyene)                                                 |  |
| Hole Size                                                                                                                                                                    | Size/G                   | rade            | Wt. (#/ft.)        | Top<br>(MD)  | Bottom<br>(MD)        |              | Cement<br>Depth | ter      |                                         | of Sks. &      |                  | Slurry '(BBI                     |                                                                               | Cement 7                | Гор*              | Amount Pulled                                                     |  |
| 17.500                                                                                                                                                                       |                          | 375 J55         | 54.5               |              | 0 6                   | 43           |                 |          |                                         |                | 830              | -                                | 200                                                                           |                         | 0                 |                                                                   |  |
| 12.250                                                                                                                                                                       |                          | 625 L80         | 47.0               |              |                       | 44           |                 | 4        |                                         |                | 220              |                                  | 392                                                                           |                         | 0                 |                                                                   |  |
| 8.500                                                                                                                                                                        | 5.5                      | 00 P110         | 20.0               |              | 147                   | 77           |                 | $\dashv$ |                                         | 2              | 125              |                                  | 661                                                                           |                         | 114               |                                                                   |  |
|                                                                                                                                                                              | <del> </del>             |                 | _                  | [            | 1                     | -            |                 | $\dashv$ |                                         |                |                  |                                  |                                                                               |                         |                   |                                                                   |  |
|                                                                                                                                                                              | <u> </u>                 |                 |                    |              | 1                     | <u> </u>     |                 |          |                                         |                |                  |                                  |                                                                               |                         |                   |                                                                   |  |
| 24. Tubing                                                                                                                                                                   | Record                   |                 |                    |              |                       |              |                 |          |                                         |                |                  |                                  |                                                                               |                         |                   |                                                                   |  |
|                                                                                                                                                                              | Depth Set (N             |                 | acker Depth        | `            | Size De               | epth Set (   | MD)             | Pa       | acker Dep                               | pth (MI        | <u>)</u>         | Size                             | De                                                                            | pth Set (M              | D)                | Packer Depth (MD)                                                 |  |
| 2.875<br>25. Produci                                                                                                                                                         |                          | 9735            |                    | 9735         |                       | 26. Perfoi   | ration Pa       | 900      | rd                                      |                |                  |                                  | <u> </u>                                                                      |                         |                   |                                                                   |  |
| •                                                                                                                                                                            | ormation                 | [               | Тор                | П            | ottom                 |              | Perforate       |          |                                         |                | $\top$           | Size                             | Τ,                                                                            | lo. Holes               | _                 | Perf. Status                                                      |  |
|                                                                                                                                                                              | BONE SPI                 | RING            |                    | 0114         | 14620                 | i            | remorau         |          | 0114 TC                                 | 1462           | <del>.   -</del> | 0.42                             | -                                                                             |                         | ACTI              |                                                                   |  |
| B)                                                                                                                                                                           |                          | ****            |                    |              |                       |              |                 |          | • • • • • • • • • • • • • • • • • • • • |                | +-               |                                  | +                                                                             |                         |                   |                                                                   |  |
| C)                                                                                                                                                                           |                          |                 |                    |              |                       |              |                 |          |                                         |                |                  |                                  |                                                                               |                         |                   |                                                                   |  |
| D)                                                                                                                                                                           |                          |                 |                    |              |                       |              |                 |          |                                         |                |                  |                                  |                                                                               |                         |                   |                                                                   |  |
| 27. Acid, Fi                                                                                                                                                                 | racture, Treat           | ment, Ce        | ment Squeez        | e, Etc.      |                       |              |                 |          |                                         |                |                  |                                  |                                                                               |                         |                   |                                                                   |  |
|                                                                                                                                                                              | Depth Interva            |                 |                    |              |                       |              |                 |          | nount and                               |                | _                |                                  |                                                                               |                         |                   |                                                                   |  |
|                                                                                                                                                                              | 1011                     | 4 TO 14         | 620 /30699         | 2G SLICKW    | ATER + 630            | OG LINEA     | AR GEL          | + 2      | 1940G 7.                                | 5% HC          | L ACI            | D VV/8759                        | 3510#                                                                         | SAND                    |                   |                                                                   |  |
|                                                                                                                                                                              |                          |                 |                    |              |                       | <del>,</del> |                 |          |                                         |                |                  |                                  |                                                                               |                         |                   |                                                                   |  |
| <del></del>                                                                                                                                                                  |                          |                 |                    |              |                       |              |                 |          |                                         |                | _                |                                  |                                                                               |                         |                   |                                                                   |  |
| 28. Product                                                                                                                                                                  | ion - Interval           | A               |                    |              |                       |              |                 |          |                                         |                |                  |                                  |                                                                               |                         |                   |                                                                   |  |
| Date First<br>Produced                                                                                                                                                       | Test<br>Date             | Hours<br>Tested | Test<br>Production | Oil<br>BBL   | Gas<br>MCF            | Water<br>BBL |                 | l Gra    | avity                                   |                | ias<br>Fravity   |                                  | Producti                                                                      | on Method               |                   |                                                                   |  |
| 12/08/2017                                                                                                                                                                   | 12/18/2017               | 24              | Troduction         | 1151.0       | 2173.0                | 2521         |                 | )II. F   | ui.                                     | ľ              | navity           |                                  |                                                                               |                         | GAS L             | .IFT                                                              |  |
| Choke                                                                                                                                                                        | Tbg. Press.              | Csg             | 24 Hr.             | Oil          | Gas                   | Water        |                 | ıs O     | il                                      | v              | Vell Sta         | tus                              |                                                                               |                         |                   |                                                                   |  |
| Size<br>44/128                                                                                                                                                               | Flwg.<br>SI              | Press.<br>662.0 | Rate               | BBL<br>1151  | MCF<br>2173           | BBL 252      |                 | atio     | 1888                                    |                | PO               | ow.                              |                                                                               |                         |                   |                                                                   |  |
|                                                                                                                                                                              | tion - Interva           | <u> </u>        | 1 -                | 1.101        |                       |              | 1               |          |                                         |                |                  |                                  |                                                                               |                         |                   |                                                                   |  |
| Date First                                                                                                                                                                   | Test                     | Hours           | Test               | Oil          | Gas                   | Water        |                 |          | avity                                   |                | ìas              | 1                                | Producti                                                                      | on Method               |                   |                                                                   |  |
| Produced                                                                                                                                                                     | Date                     | Tested          | Production         | BBL          | MCF                   | BBL          | Co              | orr A    | API                                     | ľ              | iravity          | . 1                              |                                                                               | _                       | ,                 | *11                                                               |  |
| Choke                                                                                                                                                                        | Tbg. Press.              | Csg.            | 24 Hr.             | Oil          | Gas                   | Water        |                 | is:O     | il                                      | <del> </del> , |                  |                                  |                                                                               | 1 appro                 |                   |                                                                   |  |
| Size                                                                                                                                                                         | Flwg.<br>SI              | Press.          | Rate               | BBL          | MCF                   | BBL          | Ra              | tio      |                                         |                | su               | bsequ                            | entl                                                                          | y be rev                | viewe             | ed                                                                |  |
|                                                                                                                                                                              | <u> </u>                 | <u> </u>        | 1                  | L            | <u> </u>              |              |                 |          |                                         |                | ar               | nd scar                          | nnec                                                                          |                         |                   |                                                                   |  |