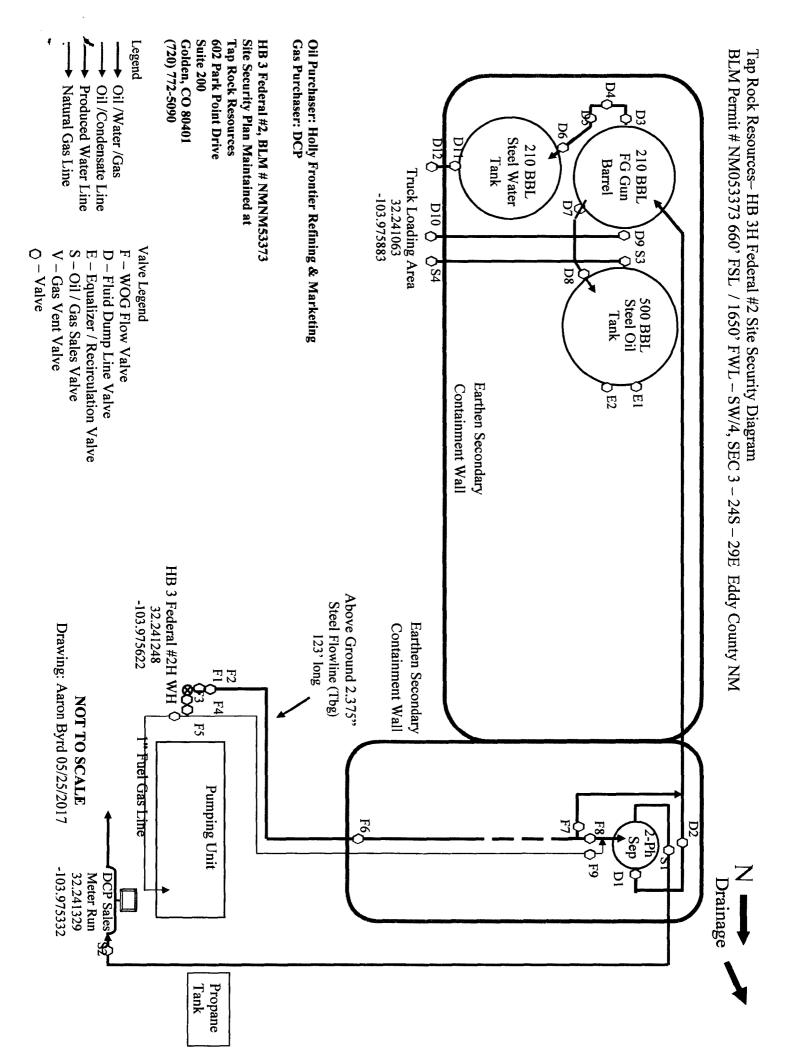

### ÷ BLM Permit # NMNM53373 – 660' FSL / 1650' FWL – SW/4 SEC 3-24S-29E Eddy County, NM Tap Rock Resources – HB 3 Federal #2 Site Security Diagram

# Valve Position Description for Production/Sales Phases into Steel Tanks

## Production Phase into Steel Oil Tank / Gas Sales Phase

Open – F1, F2, F3, F4, F5, F6, F8, F9, D1, D2, D3, D4, D5, D6, D7, D8, S1, S2 Closed – D9, D10, D11, D12, F7, S4, S5, E1 Sealed, E2 Sealed, S3 Sealed, S4 Sealed

### **Oil Sales Phase for Steel Oil Tank / Gas Sales Phase**

Open – F1, F2, F3, F4, F5, F6, F8, F9, D1, D2, D3, D4, D5, D6, D7, S1, S2, S3, S4 Closed – D8 Sealed, D9, D10, D11, D12, E1 Sealed, E2 Sealed

Drawing: Aaron Byrd 05/25/2017