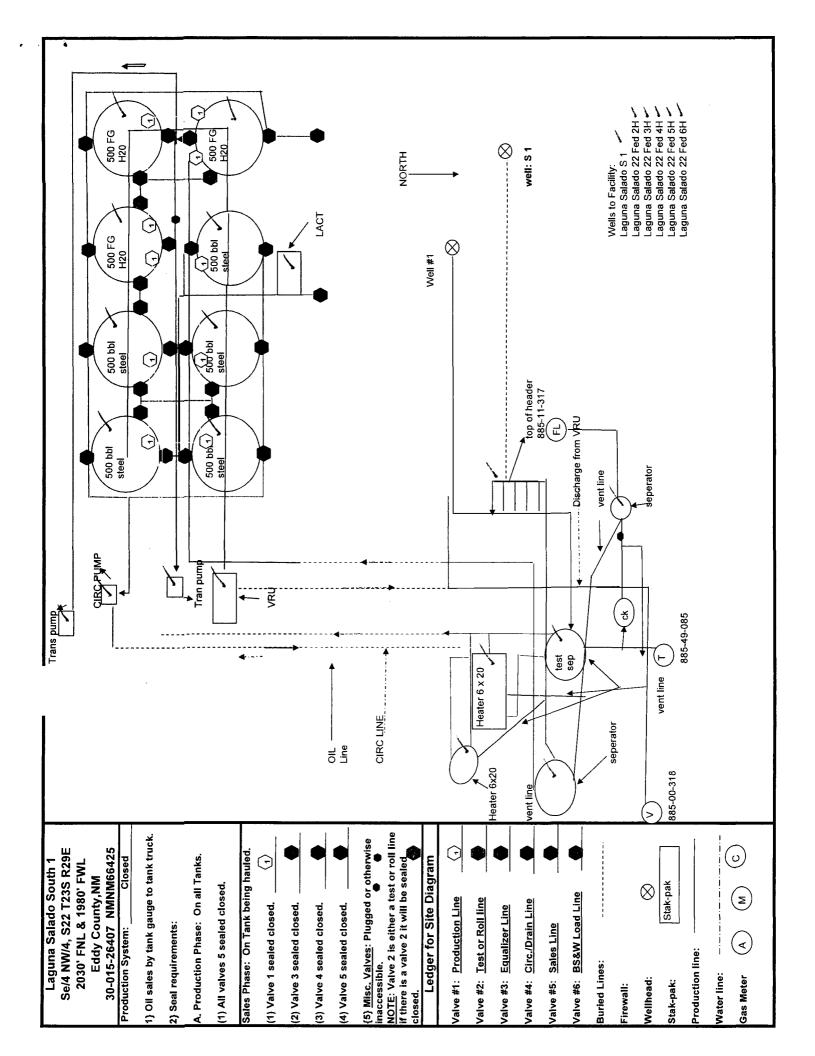

| Do not use this form for proposals to drill or to re-enter an                                                                                                                            |                                                                                              |                     | 6. If Indian, Allottee or Tribe Name 7. If Unit or CA/Agreement, Name and/or No. |              |                               |                                                     |                                         |  |
|------------------------------------------------------------------------------------------------------------------------------------------------------------------------------------------|----------------------------------------------------------------------------------------------|---------------------|----------------------------------------------------------------------------------|--------------|-------------------------------|-----------------------------------------------------|-----------------------------------------|--|
| abandoned well. Use form 3160-3 (APD) for such proposals.                                                                                                                                |                                                                                              |                     |                                                                                  |              |                               |                                                     |                                         |  |
| SUBMIT IN TRIPLICATE - Other instructions on page 2                                                                                                                                      |                                                                                              |                     |                                                                                  |              |                               |                                                     |                                         |  |
| . Type of Well  Gas Well Oth                                                                                                                                                             | er                                                                                           |                     |                                                                                  |              |                               | 8. Well Name and No.<br>LAGUNA SALAD                | O SOUTH 1                               |  |
| 2. Name of Operator Contact: SANDRA D SCROGUM  ✓ DEVON ENERGY PRODUCTION CONE-Mail: sandy.scrogum@dvn.com                                                                                |                                                                                              |                     | 9. API Well No.<br>30-015-26407-00-S1                                            |              |                               |                                                     |                                         |  |
|                                                                                                                                                                                          |                                                                                              |                     | Phone No. (include area code)<br>h: 575-746-5587                                 |              |                               | 10. Field and Pool or Exploratory Area UNDESIGNATED |                                         |  |
| Location of Well (Footage, Sec., T., R., M., or Survey Description)                                                                                                                      |                                                                                              |                     |                                                                                  |              |                               | 11. County or Parish, State                         |                                         |  |
| Sec 22 T23S R29E SENW 2030FNL 1980FWL                                                                                                                                                    |                                                                                              |                     | EDDY COUNTY, NM                                                                  |              |                               | Y, NM                                               |                                         |  |
| 12. CHECK THE AF                                                                                                                                                                         | PROPRIATE BOX(ES)                                                                            | TO INDICA           | TE NA                                                                            | TURE O       | F NOTICE,                     | REPORT, OR OTI                                      | HER DATA                                |  |
| TYPE OF SUBMISSION                                                                                                                                                                       |                                                                                              |                     |                                                                                  | TYPE OF      | ACTION                        |                                                     |                                         |  |
| ☐ Notice of Intent                                                                                                                                                                       | ☐ Acidize                                                                                    | ☐ Dee               | pen                                                                              |              | ☐ Product                     | ion (Start/Resume)                                  | ■ Water Shut-Off                        |  |
|                                                                                                                                                                                          | ☐ Alter Casing                                                                               | ☐ Hyd               | raulic F                                                                         | racturing    | □ Reclam                      | ation                                               | ■ Well Integrity                        |  |
| Subsequent Report     ■                                                                                                                                                                  | □ Casing Repair                                                                              | □ New               | Constr                                                                           | uction       | ☐ Recomp                      | olete                                               | Other                                   |  |
| ☐ Final Abandonment Notice                                                                                                                                                               | ☐ Change Plans                                                                               | Plug                | and Ab                                                                           | <del>-</del> |                               | arily Abandon                                       | Site Facility Diagra<br>m/Security Plan |  |
|                                                                                                                                                                                          | ☐ Convert to Injection                                                                       | Plug                | g Back                                                                           |              | ☐ Water I                     | Disposal                                            | no security 1 lan                       |  |
| Associated wells that produce Laguna Salado 22 Federal 2 Location NE/4 NW/4, S22, 233 Lease number NMNM66425 API: 30-015-34677  Laguna Salado 22 Federal 3H Location SW/4 SW/4, S22, 233 | to the Laguna Salado So<br>S, 29E                                                            |                     | x . 5                                                                            | A<br>A       | pproval S<br>ate: <b>2-13</b> | or Record Purpe<br>ubject to Onsite                 | record - NMOCD oses. e Inspection.      |  |
| Location 300/4 300/4, 322, 23                                                                                                                                                            |                                                                                              | HCHIV 3             |                                                                                  |              |                               | Fac. ID = L                                         | aguna salado                            |  |
| <ol> <li>I hereby certify that the foregoing is</li> <li>Com</li> </ol>                                                                                                                  | true and correct.<br>Electronic Submission #<br>For DEVON ENERG<br>mitted to AFMSS for proce | Y PRODUCTI <b>(</b> | ON COM                                                                           | LP, sent     | to the Carisi                 | bad                                                 |                                         |  |
| Name (Printed/Typed) SANDRA                                                                                                                                                              | OSCROGUM                                                                                     |                     | Title                                                                            | FIELD A      | DMIN SUP                      | PORT                                                |                                         |  |
| Signature (Electronic S                                                                                                                                                                  | ubmission)                                                                                   |                     | Date                                                                             | 11/28/20     | )17                           |                                                     |                                         |  |
|                                                                                                                                                                                          | THIS SPACE FO                                                                                | R FEDERA            | LOR                                                                              | STATE        | OFFICE U                      | SE                                                  |                                         |  |
| Approved By                                                                                                                                                                              |                                                                                              |                     | Title                                                                            |              |                               |                                                     | Date                                    |  |
| nditions of approval, if any, are attached<br>tify that the applicant holds legal or equ<br>ich would entitle the applicant to condu                                                     | itable title to those rights in the                                                          |                     | Office                                                                           |              |                               |                                                     |                                         |  |
| le 18 U.S.C. Section 1001 and Title 43 U                                                                                                                                                 | J.S.C. Section 1212, make it a                                                               | crime for any pe    | rson kno                                                                         | wingly and   | willfully to ma               | ike to any department or                            | agency of the United                    |  |

## 32. Additional remarks, continued

Lease number NMNM66425

API: 30-015-35073

Laguna Salado 22 Federal 4H Location NE/4 NW/4, S22, 23S, 29E Lease number NMNM66425

API: 30-015-36461

Laguna Salado 22 Federal 5H Location SE/4 NW/4, S22, 23S, 29E Lease number NMNM66425 API: 30-015-36738

Laguna Salado 22 Federal 6H Location NE/4 NW/4,S22, 23S, 29E Lease number NMNM66425

API: 30-015-37371