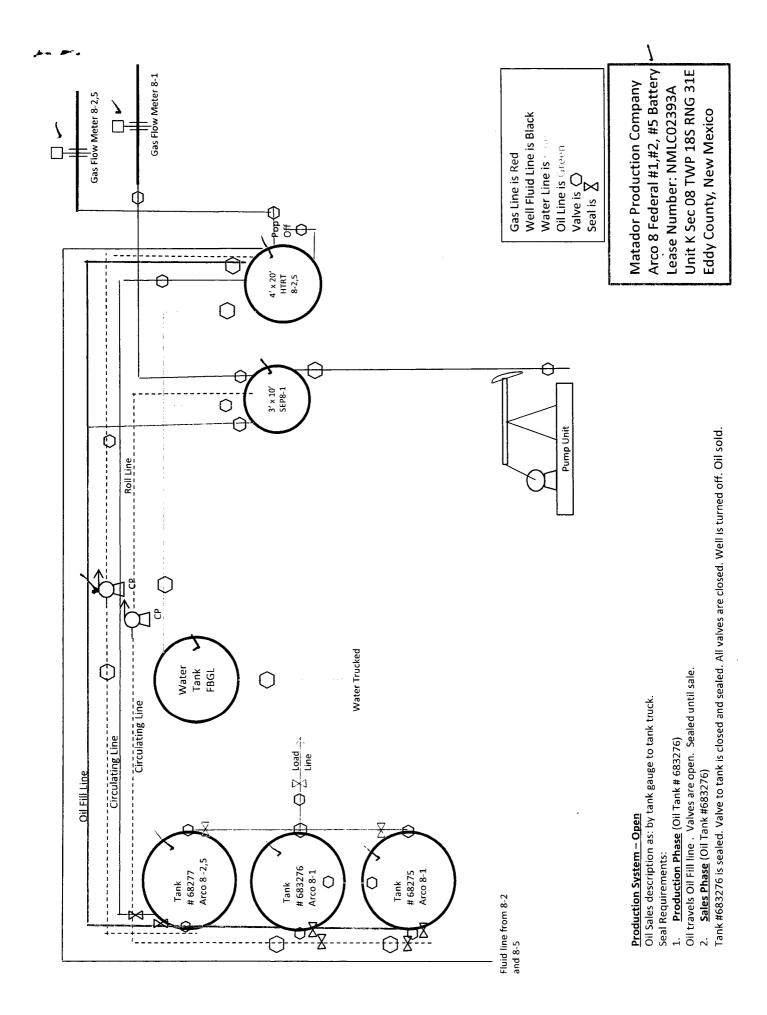

| Form 3160-5<br>Lu=2Q15) D<br>I                                                                                                                                                                                                                                                 | OCD Artesia                                                                                 |                     | FORM APPROVED<br>OMB NO. 1004-0137<br>Expires: January 31, 2018<br>5. Lease Serial No. |                                                                                     |                                             |                                                                                                                             |
|--------------------------------------------------------------------------------------------------------------------------------------------------------------------------------------------------------------------------------------------------------------------------------|---------------------------------------------------------------------------------------------|---------------------|----------------------------------------------------------------------------------------|-------------------------------------------------------------------------------------|---------------------------------------------|-----------------------------------------------------------------------------------------------------------------------------|
| SUNDRY NOTICES AND REPORTS ON WELLS<br>Do not use this form for proposals to drill or to re-enter an<br>abandoned well. Use form 3160-3 (APD) for such proposals.                                                                                                              |                                                                                             |                     |                                                                                        |                                                                                     | NMLC029393A                                 |                                                                                                                             |
|                                                                                                                                                                                                                                                                                |                                                                                             |                     |                                                                                        |                                                                                     | 6. If Indian, Allottee or Tribe Name        |                                                                                                                             |
| SUBMIT IN TRIPLICATE - Other instructions on page 2                                                                                                                                                                                                                            |                                                                                             |                     |                                                                                        |                                                                                     | 7. If Unit or CA/Agreement, Name and/or No. |                                                                                                                             |
| 1. Type of Well                                                                                                                                                                                                                                                                |                                                                                             |                     |                                                                                        |                                                                                     | 8. Well Name and No.<br>ARCO 8 FEDERAL 1    |                                                                                                                             |
| Z Oil Well       Gas Well       Other         2. Name of Operator       Contact:       TAMMY R LINK                                                                                                                                                                            |                                                                                             |                     |                                                                                        |                                                                                     | 9. API Well No.                             |                                                                                                                             |
| MATADOR PRODUCTION COMPANYE-Mail: tlink@matadorresources.com 3a. Address 3b. Phone No. (include area code)                                                                                                                                                                     |                                                                                             |                     |                                                                                        |                                                                                     | 30-015-27055                                |                                                                                                                             |
| 3a. Address<br>5400 LBJ FREEWAY, SUITE<br>DALLAS, TX 75240                                                                                                                                                                                                                     | (include area code)<br>7-2465                                                               |                     |                                                                                        | NE SPRING N                                                                         |                                             |                                                                                                                             |
| 4. Location of Well (Footage, Sec., T., R., M., or Survey Description)                                                                                                                                                                                                         |                                                                                             |                     |                                                                                        |                                                                                     | 11. County or Parish, State                 |                                                                                                                             |
| Sec 8 T18S R31E Mer NMP NESW 1980FSL 1980FWL                                                                                                                                                                                                                                   |                                                                                             |                     |                                                                                        |                                                                                     | EDDY COUNTY, NM                             |                                                                                                                             |
| 12. CHECK THE A                                                                                                                                                                                                                                                                | APPROPRIATE BOX(ES)                                                                         | TO INDICA           | TE NATURE O                                                                            | F NOTICE,                                                                           | L<br>REPORT, OR OTH                         | IER DATA                                                                                                                    |
| TYPE OF SUBMISSION                                                                                                                                                                                                                                                             | TYPE OF ACTION                                                                              |                     |                                                                                        |                                                                                     |                                             |                                                                                                                             |
| □ Notice of Intent                                                                                                                                                                                                                                                             | □ Acidize                                                                                   | Dee:                | epen 🖸 Pro                                                                             |                                                                                     | tion (Start/Resume)                         | <ul> <li>Water Shut-Off</li> <li>Well Integrity</li> <li>Other</li> <li>Site Facility Diagra<br/>m/Security Plan</li> </ul> |
| Subsequent Report                                                                                                                                                                                                                                                              | □ Alter Casing                                                                              |                     | Hydraulic Fracturing 🛛 🗖 Re                                                            |                                                                                     |                                             |                                                                                                                             |
|                                                                                                                                                                                                                                                                                | Casing Repair                                                                               |                     | Construction                                                                           | <ul> <li>Recomplete</li> <li>Temporarily Abandon</li> <li>Water Disposal</li> </ul> |                                             |                                                                                                                             |
| ☐ Final Abandonment Notice                                                                                                                                                                                                                                                     | <ul> <li>Change Plans</li> <li>Convert to Injection</li> </ul>                              |                     | ; and Abandon<br>; Back                                                                |                                                                                     |                                             |                                                                                                                             |
| Attach the Bond under which the w<br>following completion of the involvitesting has been completed. Final <i>A</i><br>determined that the site is ready for<br>BLM BOND NO. NMB00107                                                                                           | ed operations. If the operation re<br>Abandonment Notices must be fi<br>final inspection.   | esults in a multipl | e completion or reco                                                                   | mpletion in a                                                                       | new interval, a Form 316                    | 60-4 must be filed once                                                                                                     |
| SURETY BOND NO. RLB00                                                                                                                                                                                                                                                          | 15172                                                                                       |                     | Acce                                                                                   | pted for                                                                            | Record Purpose                              | s.                                                                                                                          |
| See attached Site Security Diagram. Approval Subject to Onsite Inspection.<br>Date: <u>AMCKinny</u> 2-12-18                                                                                                                                                                    |                                                                                             |                     |                                                                                        |                                                                                     |                                             |                                                                                                                             |
| Abcepted for recon                                                                                                                                                                                                                                                             | 27-18<br>A. NMOCD                                                                           | **** <b>26</b> 2    |                                                                                        |                                                                                     |                                             |                                                                                                                             |
| Fac. ID = ARCO8                                                                                                                                                                                                                                                                |                                                                                             |                     |                                                                                        |                                                                                     |                                             |                                                                                                                             |
| 14. 1 hereby certify that the foregoing                                                                                                                                                                                                                                        | is true and correct.<br>Electronic Submission #<br>For MATADOR PI<br>Committed to AFMSS for | RODUCTION O         | OMPANY. sent to                                                                        | o the Carlsb                                                                        | ad                                          |                                                                                                                             |
| Name (Printed/Typed) TAMMY R LINK                                                                                                                                                                                                                                              |                                                                                             |                     | Title PRODUCTION ANALYST                                                               |                                                                                     |                                             |                                                                                                                             |
| Signature (Electronic Submission) Date 05/18/2017                                                                                                                                                                                                                              |                                                                                             |                     |                                                                                        |                                                                                     |                                             |                                                                                                                             |
| Signature (Electronic Submission) Date 05/18/2017 THIS SPACE FOR FEDERAL OR STATE OFFICE USE                                                                                                                                                                                   |                                                                                             |                     |                                                                                        |                                                                                     |                                             |                                                                                                                             |
|                                                                                                                                                                                                                                                                                |                                                                                             |                     |                                                                                        |                                                                                     |                                             |                                                                                                                             |
| Approved By<br>Conditions of approval, if any, are attached. Approval of this notice does not warrant or<br>certify that the applicant holds legal or equitable title to those rights in the subject lease<br>which would entitle the applicant to conduct operations thereon. |                                                                                             |                     | Title<br>Office                                                                        |                                                                                     |                                             | Date                                                                                                                        |
| Title 18 U.S.C. Section 1001 and Title 4<br>States any false, fictitious or fraudulen                                                                                                                                                                                          |                                                                                             |                     |                                                                                        | willfully to m                                                                      | ake to any department or                    | agency of the United                                                                                                        |
| (Instructions on page 2) <b>** OPERA</b>                                                                                                                                                                                                                                       | TOR-SUBMITTED ** O                                                                          | PERATOR-            | SUBMITTED *                                                                            | * OPERA1                                                                            | OR-SUBMITTED                                | **                                                                                                                          |