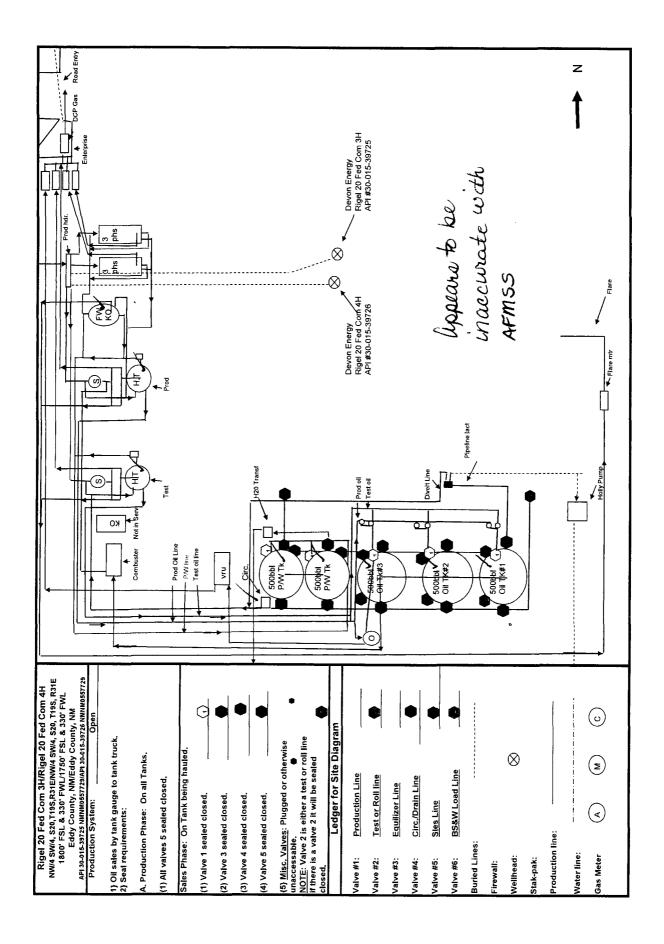

| (June 2015)                                                                                                                                                                                                                                                                                                                                                                                                                                                                                                                                                                                                                                                                                                                                                                                                                                                                                                                                                                                                                                                                                                                                                                                                                                                                                                                                                                                                                                                                                                                                                                                                                                                                                                                                                                                                                                                                                                                                 | UNITED STATES                                                                                                                                                                                                                               |                                                                                                        | OCD A                                                      | rtesia                                                          | OMB NO                                                                                                                                | APPROVED<br>D. 1004-0137      |
|---------------------------------------------------------------------------------------------------------------------------------------------------------------------------------------------------------------------------------------------------------------------------------------------------------------------------------------------------------------------------------------------------------------------------------------------------------------------------------------------------------------------------------------------------------------------------------------------------------------------------------------------------------------------------------------------------------------------------------------------------------------------------------------------------------------------------------------------------------------------------------------------------------------------------------------------------------------------------------------------------------------------------------------------------------------------------------------------------------------------------------------------------------------------------------------------------------------------------------------------------------------------------------------------------------------------------------------------------------------------------------------------------------------------------------------------------------------------------------------------------------------------------------------------------------------------------------------------------------------------------------------------------------------------------------------------------------------------------------------------------------------------------------------------------------------------------------------------------------------------------------------------------------------------------------------------|---------------------------------------------------------------------------------------------------------------------------------------------------------------------------------------------------------------------------------------------|--------------------------------------------------------------------------------------------------------|------------------------------------------------------------|-----------------------------------------------------------------|---------------------------------------------------------------------------------------------------------------------------------------|-------------------------------|
| В                                                                                                                                                                                                                                                                                                                                                                                                                                                                                                                                                                                                                                                                                                                                                                                                                                                                                                                                                                                                                                                                                                                                                                                                                                                                                                                                                                                                                                                                                                                                                                                                                                                                                                                                                                                                                                                                                                                                           | UREAU OF LAND MANAGEMENT                                                                                                                                                                                                                    |                                                                                                        | •••                                                        |                                                                 | Expires: January 31, 2018<br>5. Lease Serial No.                                                                                      |                               |
| Do not use th                                                                                                                                                                                                                                                                                                                                                                                                                                                                                                                                                                                                                                                                                                                                                                                                                                                                                                                                                                                                                                                                                                                                                                                                                                                                                                                                                                                                                                                                                                                                                                                                                                                                                                                                                                                                                                                                                                                               | ORTS ON WELLS<br>o drill or to re-enter an                                                                                                                                                                                                  |                                                                                                        | NMNM0557729<br>6. If Indian, Allottee or Tribe Name        |                                                                 |                                                                                                                                       |                               |
| abandoned we                                                                                                                                                                                                                                                                                                                                                                                                                                                                                                                                                                                                                                                                                                                                                                                                                                                                                                                                                                                                                                                                                                                                                                                                                                                                                                                                                                                                                                                                                                                                                                                                                                                                                                                                                                                                                                                                                                                                | II. Use form 3160-3 (AP)                                                                                                                                                                                                                    | D) for such propos                                                                                     | als.                                                       |                                                                 |                                                                                                                                       |                               |
| SUBMIT IN TRIPLICATE - Other instructions on page 2                                                                                                                                                                                                                                                                                                                                                                                                                                                                                                                                                                                                                                                                                                                                                                                                                                                                                                                                                                                                                                                                                                                                                                                                                                                                                                                                                                                                                                                                                                                                                                                                                                                                                                                                                                                                                                                                                         |                                                                                                                                                                                                                                             |                                                                                                        |                                                            |                                                                 | <ol> <li>If Unit or CA/Agreement, Name and/or No<br/>NMNM129587</li> <li>8. Well Name and No.<br/>RIGEL 20 FEDERAL COM 3H </li> </ol> |                               |
| 1. Type of Well                                                                                                                                                                                                                                                                                                                                                                                                                                                                                                                                                                                                                                                                                                                                                                                                                                                                                                                                                                                                                                                                                                                                                                                                                                                                                                                                                                                                                                                                                                                                                                                                                                                                                                                                                                                                                                                                                                                             |                                                                                                                                                                                                                                             |                                                                                                        |                                                            |                                                                 |                                                                                                                                       |                               |
| 2. Name of Operator Contact: SHEILA A FISHER<br>✓ DEVON ENERGY PRODUCTION COME-Mail: Sheila.Fisher@dvn.com                                                                                                                                                                                                                                                                                                                                                                                                                                                                                                                                                                                                                                                                                                                                                                                                                                                                                                                                                                                                                                                                                                                                                                                                                                                                                                                                                                                                                                                                                                                                                                                                                                                                                                                                                                                                                                  |                                                                                                                                                                                                                                             |                                                                                                        |                                                            |                                                                 | 9. API Well No.<br>30-015-39725-00-S1                                                                                                 |                               |
| 3a. Address<br>6488 SEVEN RIVERS HIGHV<br>ARTESIA, NM 88211                                                                                                                                                                                                                                                                                                                                                                                                                                                                                                                                                                                                                                                                                                                                                                                                                                                                                                                                                                                                                                                                                                                                                                                                                                                                                                                                                                                                                                                                                                                                                                                                                                                                                                                                                                                                                                                                                 | 3b. Phone No. (include area code)<br>Ph: 575-748-1829                                                                                                                                                                                       |                                                                                                        |                                                            | 10. Field and Pool or Exploratory Area<br>HACKBERRY-BONE SPRING |                                                                                                                                       |                               |
| 4. Location of Well (Footage, Sec., T., R., M., or Survey Description)                                                                                                                                                                                                                                                                                                                                                                                                                                                                                                                                                                                                                                                                                                                                                                                                                                                                                                                                                                                                                                                                                                                                                                                                                                                                                                                                                                                                                                                                                                                                                                                                                                                                                                                                                                                                                                                                      |                                                                                                                                                                                                                                             |                                                                                                        |                                                            | 11. County or Parish, State                                     |                                                                                                                                       |                               |
| Sec 20 T19S R31E NWSW 1                                                                                                                                                                                                                                                                                                                                                                                                                                                                                                                                                                                                                                                                                                                                                                                                                                                                                                                                                                                                                                                                                                                                                                                                                                                                                                                                                                                                                                                                                                                                                                                                                                                                                                                                                                                                                                                                                                                     |                                                                                                                                                                                                                                             |                                                                                                        |                                                            | EDDY COUNTY, NM                                                 |                                                                                                                                       |                               |
| 12. CHECK THE A                                                                                                                                                                                                                                                                                                                                                                                                                                                                                                                                                                                                                                                                                                                                                                                                                                                                                                                                                                                                                                                                                                                                                                                                                                                                                                                                                                                                                                                                                                                                                                                                                                                                                                                                                                                                                                                                                                                             | PPROPRIATE BOX(ES)                                                                                                                                                                                                                          | TO INDICATE NA                                                                                         | TURE OI                                                    | FNOTICE                                                         | REPORT. OR OTH                                                                                                                        |                               |
| TYPE OF SUBMISSION                                                                                                                                                                                                                                                                                                                                                                                                                                                                                                                                                                                                                                                                                                                                                                                                                                                                                                                                                                                                                                                                                                                                                                                                                                                                                                                                                                                                                                                                                                                                                                                                                                                                                                                                                                                                                                                                                                                          |                                                                                                                                                                                                                                             | TYPE OF ACTION                                                                                         |                                                            |                                                                 |                                                                                                                                       |                               |
| Notice of Intent                                                                                                                                                                                                                                                                                                                                                                                                                                                                                                                                                                                                                                                                                                                                                                                                                                                                                                                                                                                                                                                                                                                                                                                                                                                                                                                                                                                                                                                                                                                                                                                                                                                                                                                                                                                                                                                                                                                            | ☐ Acidize                                                                                                                                                                                                                                   | Deepen                                                                                                 | Deepen                                                     |                                                                 | ction (Start/Resume) 🔲 Water Shut-C                                                                                                   |                               |
| □ Notice of Intent                                                                                                                                                                                                                                                                                                                                                                                                                                                                                                                                                                                                                                                                                                                                                                                                                                                                                                                                                                                                                                                                                                                                                                                                                                                                                                                                                                                                                                                                                                                                                                                                                                                                                                                                                                                                                                                                                                                          | Alter Casing                                                                                                                                                                                                                                | Hydraulic Fracturing                                                                                   |                                                            | Reclamation                                                     |                                                                                                                                       | 🗖 Well Integrity              |
| 🛛 Subsequent Report                                                                                                                                                                                                                                                                                                                                                                                                                                                                                                                                                                                                                                                                                                                                                                                                                                                                                                                                                                                                                                                                                                                                                                                                                                                                                                                                                                                                                                                                                                                                                                                                                                                                                                                                                                                                                                                                                                                         | Casing Repair                                                                                                                                                                                                                               | □ New Construction                                                                                     |                                                            | C Recomplete                                                    |                                                                                                                                       | 🛛 Other<br>Site Facility Diag |
| Final Abandonment Notice                                                                                                                                                                                                                                                                                                                                                                                                                                                                                                                                                                                                                                                                                                                                                                                                                                                                                                                                                                                                                                                                                                                                                                                                                                                                                                                                                                                                                                                                                                                                                                                                                                                                                                                                                                                                                                                                                                                    | Change Plans                                                                                                                                                                                                                                |                                                                                                        |                                                            | □ Tempo<br>□ Water I                                            | rarily Abandon                                                                                                                        | m/Security Plan               |
| determined that the site is ready for f<br>Attached is the site facility dia<br>produce to this battery update                                                                                                                                                                                                                                                                                                                                                                                                                                                                                                                                                                                                                                                                                                                                                                                                                                                                                                                                                                                                                                                                                                                                                                                                                                                                                                                                                                                                                                                                                                                                                                                                                                                                                                                                                                                                                              | gram for the Rigel 20 Fee                                                                                                                                                                                                                   | l Com 3H and the a<br>/ritten Order 18MB0                                                              | ssociated v<br>25W.                                        | vells that                                                      |                                                                                                                                       |                               |
| Associated wells that produce                                                                                                                                                                                                                                                                                                                                                                                                                                                                                                                                                                                                                                                                                                                                                                                                                                                                                                                                                                                                                                                                                                                                                                                                                                                                                                                                                                                                                                                                                                                                                                                                                                                                                                                                                                                                                                                                                                               | to the Rigel 20 Fed Com                                                                                                                                                                                                                     | 3H:                                                                                                    | 1                                                          |                                                                 | er Record Purpo                                                                                                                       |                               |
| Rigel 20 Fed Com 4H                                                                                                                                                                                                                                                                                                                                                                                                                                                                                                                                                                                                                                                                                                                                                                                                                                                                                                                                                                                                                                                                                                                                                                                                                                                                                                                                                                                                                                                                                                                                                                                                                                                                                                                                                                                                                                                                                                                         |                                                                                                                                                                                                                                             | Shi Oil Coise                                                                                          |                                                            |                                                                 | abject to Onsite                                                                                                                      | Inspection.                   |
| Location NWSW, S20, T19S,<br>Lease Number NMNM055772                                                                                                                                                                                                                                                                                                                                                                                                                                                                                                                                                                                                                                                                                                                                                                                                                                                                                                                                                                                                                                                                                                                                                                                                                                                                                                                                                                                                                                                                                                                                                                                                                                                                                                                                                                                                                                                                                        | R31E                                                                                                                                                                                                                                        | ARTESIA DIST                                                                                           |                                                            | e: 2-1<br>Dme                                                   | Kinney                                                                                                                                |                               |
|                                                                                                                                                                                                                                                                                                                                                                                                                                                                                                                                                                                                                                                                                                                                                                                                                                                                                                                                                                                                                                                                                                                                                                                                                                                                                                                                                                                                                                                                                                                                                                                                                                                                                                                                                                                                                                                                                                                                             |                                                                                                                                                                                                                                             | EB 26 2                                                                                                | llir                                                       |                                                                 | 1                                                                                                                                     |                               |
| A(                                                                                                                                                                                                                                                                                                                                                                                                                                                                                                                                                                                                                                                                                                                                                                                                                                                                                                                                                                                                                                                                                                                                                                                                                                                                                                                                                                                                                                                                                                                                                                                                                                                                                                                                                                                                                                                                                                                                          | 2-27-18<br>record · NMOCD                                                                                                                                                                                                                   | و مو <b>ر مدیر</b> ورد اور                                         | • <b>*</b> .                                               |                                                                 |                                                                                                                                       |                               |
| Accepted for                                                                                                                                                                                                                                                                                                                                                                                                                                                                                                                                                                                                                                                                                                                                                                                                                                                                                                                                                                                                                                                                                                                                                                                                                                                                                                                                                                                                                                                                                                                                                                                                                                                                                                                                                                                                                                                                                                                                |                                                                                                                                                                                                                                             | RECEIVE                                                                                                | :U                                                         |                                                                 | Fac. ID=1                                                                                                                             | RGL 3H                        |
| Accepted for                                                                                                                                                                                                                                                                                                                                                                                                                                                                                                                                                                                                                                                                                                                                                                                                                                                                                                                                                                                                                                                                                                                                                                                                                                                                                                                                                                                                                                                                                                                                                                                                                                                                                                                                                                                                                                                                                                                                |                                                                                                                                                                                                                                             |                                                                                                        |                                                            |                                                                 |                                                                                                                                       |                               |
| 14. I hereby certify that the foregoing is                                                                                                                                                                                                                                                                                                                                                                                                                                                                                                                                                                                                                                                                                                                                                                                                                                                                                                                                                                                                                                                                                                                                                                                                                                                                                                                                                                                                                                                                                                                                                                                                                                                                                                                                                                                                                                                                                                  | true and correct.<br>Electronic Submission #<br>For DEVON ENERG                                                                                                                                                                             | 399322 verified by th<br>Y PRODUCTION COI                                                              | M LP. sent                                                 | to the Carls                                                    | sbad                                                                                                                                  |                               |
| 14. I hereby certify that the foregoing is                                                                                                                                                                                                                                                                                                                                                                                                                                                                                                                                                                                                                                                                                                                                                                                                                                                                                                                                                                                                                                                                                                                                                                                                                                                                                                                                                                                                                                                                                                                                                                                                                                                                                                                                                                                                                                                                                                  | true and correct.<br>Electronic Submission #<br>For DEVON ENERG<br>mitted to AFMSS for proc                                                                                                                                                 | 399322 verified by th<br>Y PRODUCTION COI                                                              | M LP, sent<br>A PEREZ or                                   | to the Carls                                                    | sbad<br>(18PP0650SE)                                                                                                                  |                               |
| 14. I hereby certify that the foregoing is                                                                                                                                                                                                                                                                                                                                                                                                                                                                                                                                                                                                                                                                                                                                                                                                                                                                                                                                                                                                                                                                                                                                                                                                                                                                                                                                                                                                                                                                                                                                                                                                                                                                                                                                                                                                                                                                                                  | true and correct.<br>Electronic Submission #<br>For DEVON ENERG<br>mitted to AFMSS for proc<br>FISHER                                                                                                                                       | 399322 verified by th<br>Y PRODUCTION COI<br>essing by PRISCILLA                                       | M LP, sent<br>A PEREZ or                                   | to the Carls<br>01/03/2018<br>DMIN SUF                          | sbad<br>(18PP0650SE)                                                                                                                  |                               |
| 14. I hereby certify that the foregoing is<br>Con<br>Name (Printed/Typed) SHEILA A                                                                                                                                                                                                                                                                                                                                                                                                                                                                                                                                                                                                                                                                                                                                                                                                                                                                                                                                                                                                                                                                                                                                                                                                                                                                                                                                                                                                                                                                                                                                                                                                                                                                                                                                                                                                                                                          | s true and correct.<br>Electronic Submission #<br>For DEVON ENERG<br>mmitted to AFMSS for proc<br>FISHER<br>Submission)                                                                                                                     | 399322 verified by th<br>Y PRODUCTION COI<br>essing by PRISCILLA<br>Title                              | M LP, sent<br>PEREZ or<br>FIELD A<br>01/02/20              | to the Carls<br>01/03/2018<br>DMIN SUF                          | sbað<br>( <b>18PP0650SE)</b><br>PPORT                                                                                                 |                               |
| 14. I hereby certify that the foregoing is<br>Con<br>Name (Printed/Typed) SHEILA A<br>Signature (Electronic S                                                                                                                                                                                                                                                                                                                                                                                                                                                                                                                                                                                                                                                                                                                                                                                                                                                                                                                                                                                                                                                                                                                                                                                                                                                                                                                                                                                                                                                                                                                                                                                                                                                                                                                                                                                                                               | s true and correct.<br>Electronic Submission #<br>For DEVON ENERG<br>mmitted to AFMSS for proc<br>FISHER<br>Submission)                                                                                                                     | 399322 verified by th<br>Y PRODUCTION COI<br>essing by PRISCILLA<br>Title<br>Date                      | M LP, sent<br>PEREZ or<br>FIELD A<br>01/02/20              | to the Carls<br>01/03/2018<br>DMIN SUF                          | sbað<br>( <b>18PP0650SE)</b><br>PPORT                                                                                                 | Date                          |
| 14. I hereby certify that the foregoing is<br>Con<br>Name (Printed/Typed) SHEILA A                                                                                                                                                                                                                                                                                                                                                                                                                                                                                                                                                                                                                                                                                                                                                                                                                                                                                                                                                                                                                                                                                                                                                                                                                                                                                                                                                                                                                                                                                                                                                                                                                                                                                                                                                                                                                                                          | true and correct.<br>Electronic Submission #<br>For DEVON ENERG<br>mitted to AFMSS for proc<br>FISHER<br>Submission)<br>THIS SPACE FO<br>d. Approval of this notice does<br>uitable title to those rights in the                            | 399322 verified by th<br>Y PRODUCTION COL<br>essing by PRISCILLA<br>Title<br>Date<br>DR FEDERAL OR     | M LP, sent<br>A PEREZ or<br>FIELD A<br>01/02/20            | to the Carls<br>01/03/2018<br>DMIN SUF                          | sbað<br>( <b>18PP0650SE)</b><br>PPORT                                                                                                 | Date                          |
| 14. I hereby certify that the foregoing is         Con         Name (Printed/Typed)       SHEILA A         Signature       (Electronic S         Approved By       Conditions of approval, if any, are attached certify that the applicant holds legal or equivalent to the second sec | true and correct.<br>Electronic Submission #<br>For DEVON ENERG<br>mitted to AFMSS for proc<br>FISHER<br>Submission)<br>THIS SPACE FO<br>d. Approval of this notice does<br>uitable title to those rights in the<br>act operations thereon. | 399322 verified by th<br>Y PRODUCTION COL<br>essing by PRISCILLA<br>Title<br>Date<br>DR FEDERAL OR<br> | M LP, sent<br>A PEREZ or<br>FIELD A<br>01/02/20<br>STATE ( | to the Carls<br>01/03/2018<br>DMIN SUF<br>018<br>DFFICE U       | sbað<br>(18PP0650SE)<br>PPORT                                                                                                         |                               |