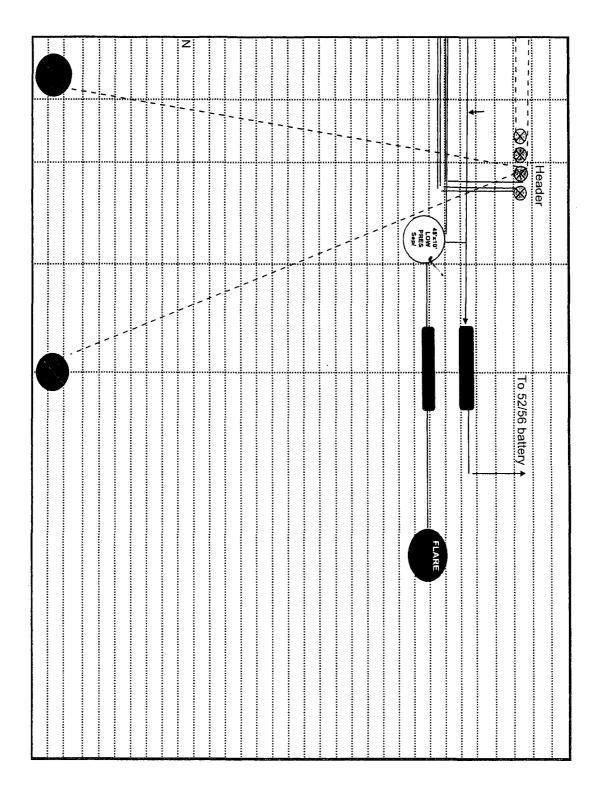

|                                                                                                                                                                                                                                                                                   | UNITED STATES<br>EPARTMENT OF THE D                                                                                                                                                                                                                                                                                                                                  | NTERIOR (                                                                                                                                                                                                                                                                                                                                                                                                     | )CD Artesi                                                                                                                                                                                                     | FORM<br>OMB N<br>Expires: J                                                                                                                                                               | O. 1004-0137<br>anuary 31, 2018                                                                      |
|-----------------------------------------------------------------------------------------------------------------------------------------------------------------------------------------------------------------------------------------------------------------------------------|----------------------------------------------------------------------------------------------------------------------------------------------------------------------------------------------------------------------------------------------------------------------------------------------------------------------------------------------------------------------|---------------------------------------------------------------------------------------------------------------------------------------------------------------------------------------------------------------------------------------------------------------------------------------------------------------------------------------------------------------------------------------------------------------|----------------------------------------------------------------------------------------------------------------------------------------------------------------------------------------------------------------|-------------------------------------------------------------------------------------------------------------------------------------------------------------------------------------------|------------------------------------------------------------------------------------------------------|
| BUREAU OF LAND MANAGEMENT<br>SUNDRY NOTICES AND REPORTS ON WEL<br>Do not use this form for proposals to drill or to re-e<br>abandoned well. Use form 3160-3 (APD) for such pro                                                                                                    |                                                                                                                                                                                                                                                                                                                                                                      |                                                                                                                                                                                                                                                                                                                                                                                                               |                                                                                                                                                                                                                | 5. Lease Serial No.<br>NMNM0560289<br>6. If Indian, Allottee or Tribe Name                                                                                                                |                                                                                                      |
|                                                                                                                                                                                                                                                                                   |                                                                                                                                                                                                                                                                                                                                                                      |                                                                                                                                                                                                                                                                                                                                                                                                               |                                                                                                                                                                                                                |                                                                                                                                                                                           |                                                                                                      |
| SUBMIT IN TRIPLICATE - Other instructions on page 2                                                                                                                                                                                                                               |                                                                                                                                                                                                                                                                                                                                                                      |                                                                                                                                                                                                                                                                                                                                                                                                               |                                                                                                                                                                                                                | 7. If Unit or CA/Agreement, Name and/or No.                                                                                                                                               |                                                                                                      |
|                                                                                                                                                                                                                                                                                   |                                                                                                                                                                                                                                                                                                                                                                      |                                                                                                                                                                                                                                                                                                                                                                                                               |                                                                                                                                                                                                                |                                                                                                                                                                                           |                                                                                                      |
| 1. Type of Well Soli Well Gas Well Ot                                                                                                                                                                                                                                             |                                                                                                                                                                                                                                                                                                                                                                      | <u> </u>                                                                                                                                                                                                                                                                                                                                                                                                      |                                                                                                                                                                                                                |                                                                                                                                                                                           | DEEP UNIT 62H                                                                                        |
| <ul> <li>2. Name of Operator</li> <li>✓ DEVON ENERGY PRODUCT</li> </ul>                                                                                                                                                                                                           | Contact:<br>FION CO E-Mail: dana.delar                                                                                                                                                                                                                                                                                                                               | DANA DELAROSA<br>osa@dvn.com                                                                                                                                                                                                                                                                                                                                                                                  |                                                                                                                                                                                                                | 9. API Well No.<br>30-015-42629                                                                                                                                                           |                                                                                                      |
| 3a. Address<br>333 WEST SHERIDAN AVE<br>OKLAHOMA CITY, OK 73102                                                                                                                                                                                                                   |                                                                                                                                                                                                                                                                                                                                                                      | 3b. Phone No. (include area code)<br>Ph: 575-746-5594                                                                                                                                                                                                                                                                                                                                                         |                                                                                                                                                                                                                | 10. Field and Pool or Exploratory Area<br>AVALON; BONE SPRING                                                                                                                             |                                                                                                      |
| 4. Location of Well (Footage, Sec., T., R., M., or Survey Description Sec. 2. T215-R27E, NWSW, 1950'/5 f 100'/                                                                                                                                                                    |                                                                                                                                                                                                                                                                                                                                                                      |                                                                                                                                                                                                                                                                                                                                                                                                               |                                                                                                                                                                                                                | 11. County or Parish, State<br>EDDY COUNTY COUNTY, NM                                                                                                                                     |                                                                                                      |
| 12. CHECK THE A                                                                                                                                                                                                                                                                   | PPROPRIATE BOX(ES)                                                                                                                                                                                                                                                                                                                                                   | TO INDICATE NATURE                                                                                                                                                                                                                                                                                                                                                                                            | OF NOTICE,                                                                                                                                                                                                     | REPORT, OR OT                                                                                                                                                                             | HER DATA                                                                                             |
| TYPE OF SUBMISSION                                                                                                                                                                                                                                                                |                                                                                                                                                                                                                                                                                                                                                                      | TYPE OF ACTION                                                                                                                                                                                                                                                                                                                                                                                                |                                                                                                                                                                                                                |                                                                                                                                                                                           |                                                                                                      |
| □ Notice of Intent                                                                                                                                                                                                                                                                | D Acidize                                                                                                                                                                                                                                                                                                                                                            | Deepen                                                                                                                                                                                                                                                                                                                                                                                                        | Product                                                                                                                                                                                                        | ion (Start/Resume)                                                                                                                                                                        | UWater Shut-Of                                                                                       |
| —                                                                                                                                                                                                                                                                                 | Alter Casing                                                                                                                                                                                                                                                                                                                                                         | 🗖 Hydraulic Fracturin                                                                                                                                                                                                                                                                                                                                                                                         | ig 🔲 Reclam                                                                                                                                                                                                    | ation                                                                                                                                                                                     | Well Integrity                                                                                       |
| 🛛 Subsequent Report                                                                                                                                                                                                                                                               | Casing Repair                                                                                                                                                                                                                                                                                                                                                        | New Construction                                                                                                                                                                                                                                                                                                                                                                                              | 🗖 Recomp                                                                                                                                                                                                       | olete                                                                                                                                                                                     | 🛛 Other                                                                                              |
| Final Abandonment Notice                                                                                                                                                                                                                                                          | Change Plans                                                                                                                                                                                                                                                                                                                                                         | Plug and Abandon                                                                                                                                                                                                                                                                                                                                                                                              | 🗖 Tempor                                                                                                                                                                                                       | arily Abandon                                                                                                                                                                             |                                                                                                      |
|                                                                                                                                                                                                                                                                                   | Convert to Injection                                                                                                                                                                                                                                                                                                                                                 | Plug Back                                                                                                                                                                                                                                                                                                                                                                                                     | 🗖 Water I                                                                                                                                                                                                      | 🗖 Water Disposal                                                                                                                                                                          |                                                                                                      |
| 13. Describe Proposed or Completed Op<br>If the proposal is to deepen direction<br>Attach the Bond under which the wo<br>following completion of the involve<br>testing has been completed. Final A<br>determined that the site is ready for<br>Attached is the site facility dia | ally or recomplete horizontally,<br>ork will be performed or provide<br>d operations. If the operation re<br>bandonment Notices must be fi<br>final inspection.                                                                                                                                                                                                      | give subsurface locations and me<br>the Bond No. on file with BLM/I<br>sults in a multiple completion or r<br>led only after all requirements, inc                                                                                                                                                                                                                                                            | asured and true vo<br>BIA. Required su<br>recompletion in a<br>cluding reclamatio                                                                                                                              | ertical depths of all perti<br>bsequent reports must b<br>new interval, a Form 31                                                                                                         | nent markers and zones<br>e filed within 30 days<br>60-4 must be filed once                          |
| If the proposal is to deepen direction<br>Attach the Bond under which the wo<br>following completion of the involve<br>testing has been completed. Final A<br>determined that the site is ready for<br>Attached is the site facility dia<br>Written Order DMB1611045.             | ally or recomplete horizontally,<br>ork will be performed or provide<br>d operations. If the operation re<br>bandonment Notices must be fi<br>final inspection.<br>Agram for the Burton Flat I                                                                                                                                                                       | give subsurface locations and me<br>the Bond No. on file with BLM/1<br>sults in a multiple completion or r<br>led only after all requirements, inc<br>Deep Unit 52H to reconcile<br>Accorpted for Re<br>Approval Subject<br>Datc: <u>2-/5-/8</u>                                                                                                                                                              | asured and true ve<br>BIA. Required su<br>recompletion in a<br>luding reclamatio<br>Notice of<br>cord Purpo<br>ct to Onsite                                                                                    | rtical depths of all perti<br>bsequent reports must b<br>new interval, a Form 31<br>n, have been completed<br><b>\$eS.</b>                                                                | nent markers and zones<br>e filed within 30 days<br>60-4 must be filed once                          |
| If the proposal is to deepen direction<br>Attach the Bond under which the wo<br>following completion of the involve<br>testing has been completed. Final A<br>determined that the site is ready for<br>Attached is the site facility dia<br>Written Order DMB1611045.             | ally or recomplete horizontally,<br>ork will be performed or provide<br>d operations. If the operation re<br>bandonment Notices must be fi<br>final inspection.<br>Agram for the Burton Flat I                                                                                                                                                                       | give subsurface locations and me<br>the Bond No. on file with BLM/1<br>sults in a multiple completion or r<br>led only after all requirements, inc<br>Deep Unit 52H to reconcile<br>Accorpted for Re<br>Approval Subject<br>Datc: <u>2-/5-/8</u>                                                                                                                                                              | asured and true ve<br>BIA. Required su<br>recompletion in a<br>luding reclamatio<br>Notice of<br>cord Purpo<br>ct to Onsite                                                                                    | rtical depths of all perti<br>bsequent reports must b<br>new interval, a Form 31<br>n, have been completed<br>ses.<br>Inspection.                                                         | nent markers and zones<br>e filed within 30 days<br>60-4 must be filed once<br>and the operator has  |
| If the proposal is to deepen direction<br>Attach the Bond under which the wo<br>following completion of the involve<br>testing has been completed. Final A<br>determined that the site is ready for<br>Attached is the site facility dia<br>Written Order DMB1611045.             | ally or recomplete horizontally,<br>ork will be performed or provide<br>d operations. If the operation re<br>bandonment Notices must be fi<br>final inspection.<br>agram for the Burton Flat I                                                                                                                                                                       | give subsurface locations and me<br>the Bond No. on file with BLM/1<br>sults in a multiple completion or r<br>led only after all requirements, inc<br>Deep Unit 52H to reconcile<br>Accorpted for Re<br>Approval Subject<br>Datc: <u>2-/5-/8</u>                                                                                                                                                              | asured and true ve<br>BIA. Required su<br>recompletion in a<br>luding reclamatio<br>Notice of<br>cord Purpo<br>ct to Onsite                                                                                    | rtical depths of all perti<br>bsequent reports must b<br>new interval, a Form 31<br>n, have been completed<br><b>\$eS.</b>                                                                | nent markers and zones<br>e filed within 30 days<br>60-4 must be filed once<br>and the operator has  |
| If the proposal is to deepen direction<br>Attach the Bond under which the wo<br>following completion of the involve<br>testing has been completed. Final A<br>determined that the site is ready for<br>Attached is the site facility dia<br>Written Order DMB1611045.             | ally or recomplete horizontally,<br>ork will be performed or provide<br>d operations. If the operation re<br>bandonment Notices must be fi<br>final inspection.<br>Agram for the Burton Flat I<br>COLUMNIAN STRUCT<br>HB 26 200<br>STECHNER COLUMNIAN                                                                                                                | give subsurface locations and me<br>the Bond No. on file with BLM/1<br>sults in a multiple completion or r<br>led only after all requirements, inc<br>Deep Unit 52H to reconcile<br>Accorpted for Re<br>Approval Subject<br>Datc: <u>2-/5-/8</u>                                                                                                                                                              | asured and true vo<br>BIA. Required su<br>ecompletion in a -<br>luding reclamation<br>Notice of<br>cord Purpo<br>ct to Onsite                                                                                  | rtical depths of all pertible<br>bequent reports must b<br>new interval, a Form 31<br>n, have been completed<br>ses.<br>Inspection.<br>FAC ID                                             | nent markers and zones<br>e filed within 30 days<br>60-4 must be filed once<br>and the operator has  |
| If the proposal is to deepen direction<br>Attach the Bond under which the wo<br>following completion of the involve<br>testing has been completed. Final A<br>determined that the site is ready for<br>Attached is the site facility dia<br>Written Order DMB1611045.             | ally or recomplete horizontally,<br>ork will be performed or provide<br>bandonment Notices must be fi<br>final inspection.<br>Agram for the Burton Flat I<br>COMMENTION Flat I<br>COMMENTION<br>HERE & COMMENTION<br>HERE & COMMENTION<br>Strue and correct.<br>Electronic Submission #<br>For DEVON ENE<br>Committed to AFMSS for                                   | give subsurface locations and me<br>the Bond No. on file with BLM'I<br>sults in a multiple completion or r<br>led only after all requirements, inc<br>Deep Unit 52H to reconcile<br>Accepted for Re<br>Approval Subjec<br>Date: <u>2-/5-</u> /8_<br><u>DMCKLMAN</u><br>360109 verified by the BLM V<br>RGY PRODUCTION CO, sent<br>processing by DEBORAH MC                                                    | asured and true vo<br>BIA. Required su<br>ecompletion in a -<br>luding reclamation<br>Notice of<br>cord Purpo<br>ct to Onsite                                                                                  | rtical depths of all pertible<br>bequent reports must b<br>new interval, a Form 31<br>n, have been completed<br>ses.<br>Inspection.<br>FAC ID                                             | nent markers and zones<br>e filed within 30 days<br>60-4 must be filed once<br>and the operator has  |
| If the proposal is to deepen direction<br>Attach the Bond under which the wo<br>following completion of the involve<br>testing has been completed. Final A<br>determined that the site is ready for<br>Attached is the site facility dia<br>Written Order DMB1611045.             | ally or recomplete horizontally,<br>ork will be performed or provide<br>bandonment Notices must be fi<br>final inspection.<br>Agram for the Burton Flat I<br>COMMENTION Flat I<br>COMMENTION<br>HERE & COMMENTION<br>HERE & COMMENTION<br>Strue and correct.<br>Electronic Submission #<br>For DEVON ENE<br>Committed to AFMSS for                                   | give subsurface locations and me<br>the Bond No. on file with BLMV<br>sults in a multiple completion or r<br>led only after all requirements, inc<br>Deep Unit 52H to reconcile<br>Accepted for Re<br>Approval Subjec<br>Date: <u>2-/5-</u> /8_<br><u>DMCKLMAN</u><br>3600109 verified by the BLMV<br>RGY PRODUCTION CO, sent<br>processing by DEBORAH MC<br>Title FIEL                                       | asured and true ve<br>BIA. Required su<br>ecompletion in a<br>luding reclamatio<br>Notice of<br>cord Purpo<br>ct to Onsite                                                                                     | rtical depths of all pertible<br>bequent reports must b<br>new interval, a Form 31<br>n, have been completed<br>ses.<br>Inspection.<br>FAC ID                                             | nent markers and zones<br>e filed within 30 days<br>60-4 must be filed once<br>and the operator has  |
| If the proposal is to deepen direction<br>Attach the Bond under which the wo<br>following completion of the involve<br>testing has been completed. Final A<br>determined that the site is ready for<br>Attached is the site facility dia<br>Written Order DMB1611045.             | ally or recomplete horizontally,<br>ork will be performed or provide<br>bandonment Notices must be fi<br>final inspection.<br>Agram for the Burton Flat I<br>CONTRACTOR<br>B 2 6 200<br>STESSA STRUCT<br>Strue and correct.<br>Electronic Submission #<br>For DEVON ENE<br>Committed to AFMSS for<br>ELAROSA                                                         | give subsurface locations and me<br>the Bond No. on file with BLMV<br>sults in a multiple completion or r<br>led only after all requirements, inc<br>Deep Unit 52H to reconcile<br>Accepted for Re<br>Approval Subjec<br>Date: <u>2-/5-</u> /8_<br><u>DMCKLMAN</u><br>3600109 verified by the BLMV<br>RGY PRODUCTION CO, sent<br>processing by DEBORAH MC<br>Title FIEL                                       | asured and true ve<br>BIA. Required su<br>ecompletion in a -<br>iluding reclamation<br>Notice of<br>cord Purpo<br>ct to Onsite<br>well Information<br>to the Carlsba<br>CKINNEY on 12<br>D ADMIN SUF<br>6/2016 | rtical depths of all perti<br>bsequent reports must b<br>new interval, a Form 31<br>n, have been completed<br>ses.<br>Inspection.<br>FAC ID<br>n System<br>d<br>/15/2016 ()<br>PORT       | nent markers and zones<br>e filed within 30 days<br>60-4 must be filed once<br>and the operator has  |
| If the proposal is to deepen direction<br>Attach the Bond under which the wo<br>following completion of the involve<br>testing has been completed. Final A<br>determined that the site is ready for<br>Attached is the site facility dia<br>Written Order DMB1611045.             | ally or recomplete horizontally,<br>ork will be performed or provide<br>bandonment Notices must be fi<br>final inspection.<br>Agram for the Burton Flat I<br>CONTRACTOR<br>B 2 6 200<br>STESSA STRUCT<br>Strue and correct.<br>Electronic Submission #<br>For DEVON ENE<br>Committed to AFMSS for<br>ELAROSA                                                         | give subsurface locations and me<br>the Bond No. on file with BLM/I<br>sults in a multiple completion or r<br>led only after all requirements, inc<br>Deep Unit 52H to reconcile<br>Accepted for Re<br>Approval Subject<br>Date: <u>2-15-</u> /8<br><u>DMCKLALAA</u><br>360109 verified by the BLM M<br>RGY PRODUCTION CO, sent<br>processing by DEBORAH MC<br>Title FIEL                                     | asured and true ve<br>BIA. Required su<br>ecompletion in a -<br>iluding reclamation<br>Notice of<br>cord Purpo<br>ct to Onsite<br>well Information<br>to the Carlsba<br>CKINNEY on 12<br>D ADMIN SUF<br>6/2016 | rtical depths of all perti<br>bsequent reports must b<br>new interval, a Form 31<br>n, have been completed<br>ses.<br>Inspection.<br>FAC ID<br>n System<br>d<br>/15/2016 ()<br>PORT       | nent markers and zones<br>e filed within 30 days<br>60-4 must be filed once<br>and the operator has  |
| If the proposal is to deepen direction<br>Attach the Bond under which the wo<br>following completion of the involve<br>testing has been completed. Final A<br>determined that the site is ready for<br>Attached is the site facility dia<br>Written Order DMB1611045.             | ally or recomplete horizontally,<br>ork will be performed or provide<br>d operations. If the operation re<br>bandonment Notices must be fi<br>final inspection.<br>agram for the Burton Flat I<br>COLUMNIANT STRUCT<br>AB 26 2000<br>STELCOLUMNIANT<br>Electronic Submission #<br>For DEVON ENE<br>Committed to AFMSS for<br>ELAROSA<br>Submission)<br>THIS SPACE FO | give subsurface locations and me<br>the Bond No. on file with BLM'<br>sults in a multiple completion or r<br>led only after all requirements, inc<br>Deep Unit 52H to reconcile<br>Accepted for Re<br>Approval Subject<br>Date: <u>2-15-18</u><br><u>DMCKLADA</u><br>360109 verified by the BLM V<br>RGY PRODUCTION CO, sent<br>processing by DEBORAH MC<br>Title FIEL<br>Date 12/06<br>DR FEDERAL OR STAT    | asured and true ve<br>BIA. Required su<br>ecompletion in a -<br>iluding reclamation<br>Notice of<br>cord Purpo<br>ct to Onsite<br>well Information<br>to the Carlsba<br>CKINNEY on 12<br>D ADMIN SUF<br>6/2016 | rtical depths of all perti<br>bsequent reports must b<br>new interval, a Form 31<br>n, have been completed<br>ses.<br>Inspection.<br>FAC ID<br>n System<br>d<br>/15/2016 ()<br>PORT       | nent markers and zones.<br>e filed within 30 days<br>60-4 must be filed once<br>and the operator has |
| If the proposal is to deepen direction<br>Attach the Bond under which the wo<br>following completion of the involve<br>testing has been completed. Final A<br>determined that the site is ready for<br>Attached is the site facility dia<br>Written Order DMB1611045.             | ally or recomplete horizontally,<br>ork will be performed or provide<br>d operations. If the operation re<br>bandonment Notices must be fi<br>final inspection.<br>agram for the Burton Flat I                                                                                                                                                                       | give subsurface locations and me<br>the Bond No. on file with BLM'I<br>sults in a multiple completion or r<br>led only after all requirements, inc<br>Deep Unit 52H to reconcile<br>Accepted for Re<br>Approval Subject<br>Date: 2-15-1/8<br>DM'CHLEAD<br>Bate: 2-15-1/8<br>DM'CHLEAD<br>Bate 12/06<br>DR FEDERAL OR STAT<br>Title<br>Sonot warrant or<br>e subject lease<br>Crime for any person knowingly a | asured and true ve<br>BIA. Required su<br>ecompletion in a<br>completion in a<br>cond Purpo<br>ct to Onsite<br>well Information<br>to the Carlsba<br>CKINNEY on 12<br>D ADMIN SUF<br>5/2016<br>E OFFICE U      | rtical depths of all perti<br>bsequent reports must b<br>new interval, a Form 31<br>n, have been completed<br>ses.<br>Inspection.<br>FAC ID<br>n System<br>d<br>/15/2016 ()<br>PORT<br>SE | nent markers and zones.<br>e filed within 30 days<br>60-4 must be filed once<br>and the operator has |