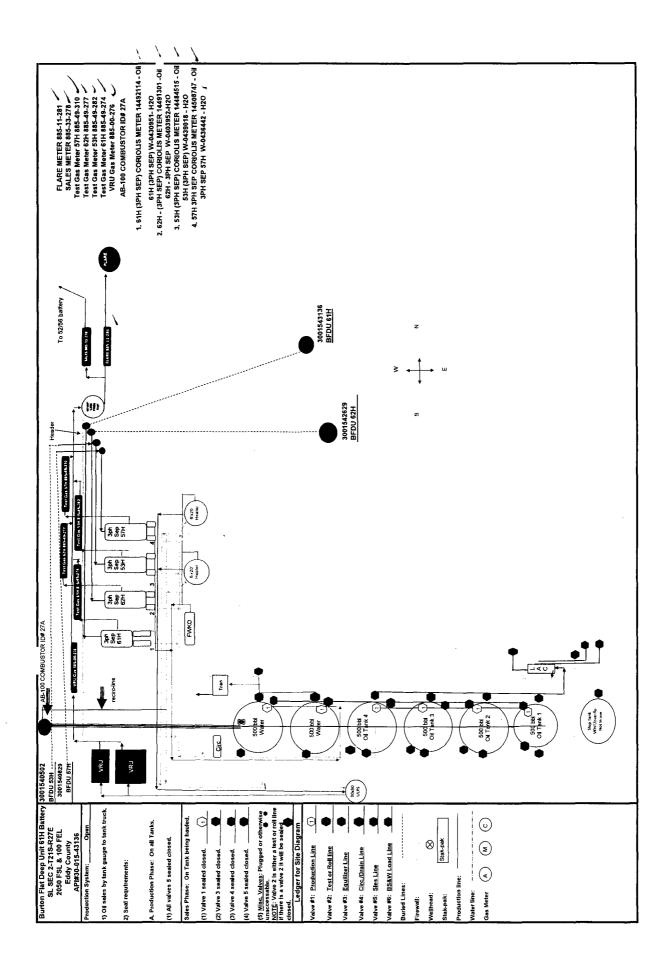

## SUNDRY NOTICES AND REPORTS ON WELLS

|                                                                                                                                                                                                                                                          | NO HOLD AND INLI                                                                                                                     |                                         |                                                                     |                                                         | 1411111110000200                                       |                                            |  |  |
|----------------------------------------------------------------------------------------------------------------------------------------------------------------------------------------------------------------------------------------------------------|--------------------------------------------------------------------------------------------------------------------------------------|-----------------------------------------|---------------------------------------------------------------------|---------------------------------------------------------|--------------------------------------------------------|--------------------------------------------|--|--|
| Do not use this form for proposals to drill or to re-enter an abandoned well. Use form 3160-3 (APD) for such proposals.                                                                                                                                  |                                                                                                                                      |                                         |                                                                     | 6. If Indian, Allottee or Tribe Name                    |                                                        |                                            |  |  |
| SUBMIT IN TRIPLICATE - Other instructions on page 2                                                                                                                                                                                                      |                                                                                                                                      |                                         |                                                                     |                                                         | 7. If Unit or CA/Agreement, Name and/or No. 8910123910 |                                            |  |  |
| 1. Type of Well  ☑ Gas Well ☐ Other                                                                                                                                                                                                                      |                                                                                                                                      |                                         |                                                                     |                                                         | 8. Well Name and No.<br>BURTON FLAT DEEP UNIT 61H      |                                            |  |  |
| 2. Name of Operator Contact: ERIN WORKMAN DEVON ENERGY PRODUCTION CON LANGII: Erin.workman@dvn.com                                                                                                                                                       |                                                                                                                                      |                                         |                                                                     |                                                         | 9. API Well No.<br>30-015-43136-00-S1                  |                                            |  |  |
| 3a. Address<br>6488 SEVEN RIVERS HIGHW<br>ARTESIA, NM 88211                                                                                                                                                                                              | (include area code)<br>2-7970                                                                                                        |                                         | 10. Field and Pool or Exploratory Area AVALON-DELAWARE UNKNOWN      |                                                         |                                                        |                                            |  |  |
| 4. Location of Well (Footage, Sec., T., R., M., or Survey Description)                                                                                                                                                                                   |                                                                                                                                      |                                         |                                                                     |                                                         | 11. County or Parish, State                            |                                            |  |  |
| Sec 2 T21S R27E NWSW 2050FSL 100FWL                                                                                                                                                                                                                      |                                                                                                                                      |                                         |                                                                     |                                                         | EDDY COUNTY, NM                                        |                                            |  |  |
| 12. CHECK THE AF                                                                                                                                                                                                                                         | PROPRIATE BOX(ES)                                                                                                                    | TO INDICA                               | TE NATURE OI                                                        | F NOTICE,                                               | REPORT, OR OTH                                         | ER DATA                                    |  |  |
| TYPE OF SUBMISSION                                                                                                                                                                                                                                       | TYPE OF SUBMISSION TYPE OF ACTION                                                                                                    |                                         |                                                                     |                                                         |                                                        |                                            |  |  |
| Notice of Intent                                                                                                                                                                                                                                         | ☐ Acidize                                                                                                                            | ☐ Dee                                   | pen                                                                 | ☐ Product                                               | ion (Start/Resume)                                     | ■ Water Shut-Off                           |  |  |
| _                                                                                                                                                                                                                                                        | □ Alter Casing                                                                                                                       | ☐ Hyd                                   | raulic Fracturing                                                   | ☐ Reclam                                                | ation                                                  | ■ Well Integrity                           |  |  |
| ☐ Subsequent Report                                                                                                                                                                                                                                      | Casing Repair                                                                                                                        | □ New                                   | Construction                                                        | ☐ Recomp                                                | olete                                                  | <b>⊠</b> Other                             |  |  |
| ☐ Final Abandonment Notice                                                                                                                                                                                                                               | □ Change Plans                                                                                                                       | Plug                                    | and Abandon                                                         | ☐ Tempor                                                | arily Abandon                                          | Site Facility Diagra<br>m/Security Plan    |  |  |
|                                                                                                                                                                                                                                                          | ☐ Convert to Injection                                                                                                               | t to Injection                          |                                                                     | Disposal                                                | ,,,,,,,,,,,,,,,,,,,,,,,,,,,,,,,,,,,,,,                 |                                            |  |  |
| Attach the Bond under which the wor following completion of the involved testing has been completed. Final Ab determined that the site is ready for fit Devon Energy Production Corn Burton Flat Deep Unit 61H.  ATTACHMENT: Site Facility I             | operations. If the operation re- candonment Notices must be fil inal inspection.  Inpany, LP respectfully sur- Diagram  OFFICE  MOCD | sults in a multipl<br>ed only after all | e completion or reco<br>requirements, includ<br>lated Site Facility | mpletion in a ring reclamation  / Diagram for  Accepted | new interval, a Form 3160<br>n, have been completed a  | 0-4 must be filed once nd the operator has |  |  |
| 14. I hereby certify that the foregoing is  Com  Name (Printed/Typed) ERIN WOI                                                                                                                                                                           | #Electronic Submission<br>For DEVON ENERG<br>Imitted to AFMSS for proce                                                              | Y PRODUCTION                            | ON COM LP, sent<br>SCILLA PEREZ or                                  | to the Carls<br>n 01/31/2018                            | bad                                                    |                                            |  |  |
| Signature (Electronic S                                                                                                                                                                                                                                  | ubmission)                                                                                                                           |                                         | Date 01/30/20                                                       | 018                                                     |                                                        |                                            |  |  |
| THIS SPACE FOR FEDERAL OR STATE OFFICE USE                                                                                                                                                                                                               |                                                                                                                                      |                                         |                                                                     |                                                         |                                                        |                                            |  |  |
| Approved By                                                                                                                                                                                                                                              |                                                                                                                                      |                                         | Title                                                               |                                                         |                                                        | Date                                       |  |  |
| Conditions of approval, if any, are attached. Approval of this notice does not warrant or ertify that the applicant holds legal or equitable title to those rights in the subject lease which would entitle the applicant to conduct operations thereon. |                                                                                                                                      |                                         | Office                                                              |                                                         |                                                        |                                            |  |  |
|                                                                                                                                                                                                                                                          |                                                                                                                                      |                                         |                                                                     |                                                         |                                                        |                                            |  |  |