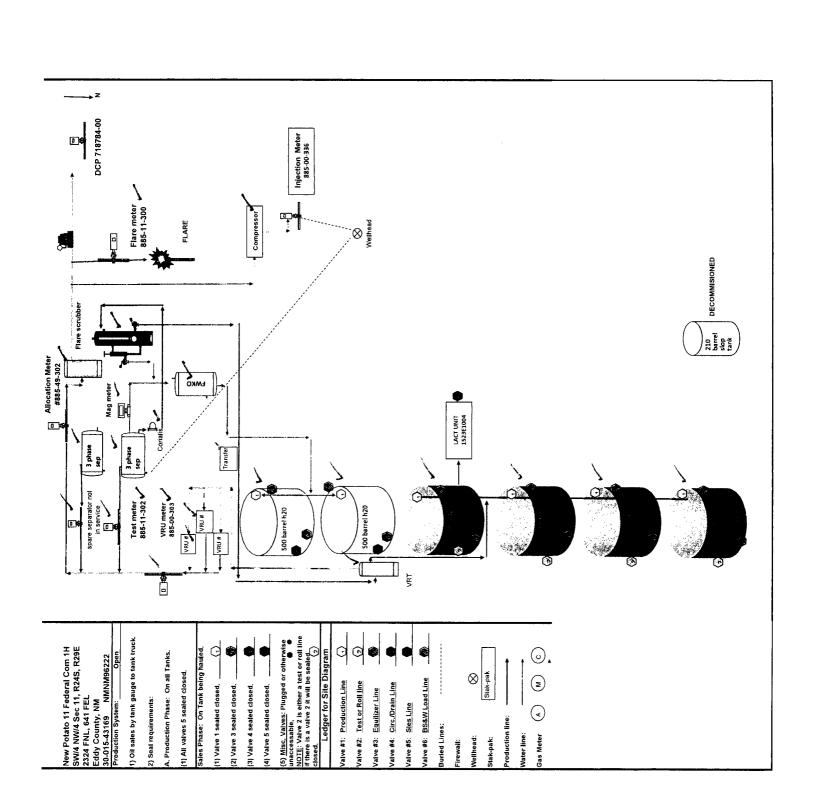

| SUBMIT IN TRIPLICATE - Other instructions on page 2                                                                                    |                                                                |                                      |                                           | <ol> <li>If Unit or CA/Agreement, Name and/or No.<br/>NMNM136012</li> </ol> |                                                                         |                                              |  |
|----------------------------------------------------------------------------------------------------------------------------------------|----------------------------------------------------------------|--------------------------------------|-------------------------------------------|-----------------------------------------------------------------------------|-------------------------------------------------------------------------|----------------------------------------------|--|
| 1. Type of Well                                                                                                                        |                                                                |                                      |                                           |                                                                             | 8. Well Name and No. NEW POTATO 11 FED COM 1H                           |                                              |  |
| 2. Name of Operator  Contact: ERIN WORKMAN  DEVON ENERGY PRODUCTION CONT. Mail: Erin.workman@dvn.com                                   |                                                                |                                      |                                           |                                                                             | 9. API Well No.<br>30-015-43169-00-S1                                   |                                              |  |
|                                                                                                                                        | TON CONTINUE EIN WORKIN                                        |                                      | (include area code)                       |                                                                             |                                                                         |                                              |  |
| 3a. Address 6488 SEVEN RIVERS HIGHWAY ARTESIA, NM 88211  3b. Phone No Ph: 405-55                                                       |                                                                |                                      |                                           | _                                                                           | 10. Field and Pool or Exploratory Area CEDAR CANYON-BONE SPRING UNKNOWN |                                              |  |
| 4. Location of Well (Footage, Sec., T., R., M., or Survey Description)                                                                 |                                                                |                                      |                                           |                                                                             | 11. County or Parish, State                                             |                                              |  |
| Sec 11 T24S R29E SWNW 23                                                                                                               | 324FNL 641FWL                                                  |                                      |                                           |                                                                             | EDDY COUNTY                                                             | , NM                                         |  |
| 12. CHECK THE AF                                                                                                                       | PPROPRIATE BOX(ES)                                             | TO INDICA                            | ΓE NATURE O                               | F NOTICE,                                                                   | REPORT, OR OTH                                                          | ER DATA                                      |  |
| TYPE OF SUBMISSION                                                                                                                     | TYPE OF ACTION                                                 |                                      |                                           |                                                                             |                                                                         |                                              |  |
| Notice of Intent                                                                                                                       | ☐ Acidize                                                      | ☐ Deep                               | oen                                       | ☐ Product                                                                   | ion (Start/Resume)                                                      | ☐ Water Shut-Off                             |  |
| _                                                                                                                                      | Notice of Intent                                               |                                      | raulic Fracturing                         | ☐ Reclam                                                                    | ation                                                                   | ☐ Well Integrity                             |  |
| ☐ Subsequent Report                                                                                                                    | Casing Repair                                                  | □ New                                | Construction                              | Recomp                                                                      | olete                                                                   | ☑ Other Site Facility Diagra m/Security Plan |  |
| ☐ Final Abandonment Notice                                                                                                             | ☐ Change Plans                                                 | Plug                                 | and Abandon                               | □ Tempor                                                                    | arily Abandon                                                           |                                              |  |
|                                                                                                                                        | ☐ Convert to Injection                                         | Plug                                 | Back                                      | ☐ Water I                                                                   | Disposal                                                                |                                              |  |
| determined that the site is ready for find Devon Energy Prod. Co., LP rewell.  2-27-18 Accepted for record NMC                         | espectfully submits an up                                      | 「記録い。」。<br>ローで取りで<br>新 予用レ           |                                           | i Marines                                                                   | t i.  To Carrie in per  FAC. ID = 1                                     |                                              |  |
| 14. I hereby certify that the foregoing is                                                                                             |                                                                | 200464                               | J L 4L - DI M 14/-                        |                                                                             |                                                                         |                                              |  |
| 0                                                                                                                                      | Electronic Submission #3 For DEVON ENERG                       | Y PRODUCTI <b>(</b>                  | N COM LP, sent                            | to the Carls                                                                | bad                                                                     |                                              |  |
| Name (Printed/Typed) ERIN WO                                                                                                           | nmitted to AFMSS for proce                                     | essing by PKI                        |                                           |                                                                             | (18PP0138SE)<br>MPLIANCE PROF.                                          |                                              |  |
| Name (1 Tunear Typea) LININ VVO                                                                                                        | I WWW.                                                         |                                      | Title NEGGE                               | ATOINT CO                                                                   | WIFEIANGE FROI.                                                         |                                              |  |
| Signature (Electronic S                                                                                                                | ubmission)                                                     |                                      | Date 09/20/20                             | 017                                                                         |                                                                         |                                              |  |
|                                                                                                                                        | THIS SPACE FO                                                  | R FEDERA                             | L OR STATE                                | OFFICE U                                                                    | SE                                                                      |                                              |  |
| Approved By                                                                                                                            |                                                                |                                      | Title                                     | _                                                                           |                                                                         | Date                                         |  |
| Conditions of approval, if any, are attached certify that the applicant holds legal or equivalent would entitle the applicant to condu | itable title to those rights in the                            |                                      | Office                                    |                                                                             |                                                                         |                                              |  |
| Title 18 U.S.C. Section 1001 and Title 43 States any false, fictitious or fraudulent s                                                 | U.S.C. Section 1212, make it a tatements or representations as | crime for any pe<br>to any matter wi | rson knowingly and thin its jurisdiction. | willfully to ma                                                             | ake to any department or                                                | agency of the United                         |  |
| (Instructions on page 2)                                                                                                               |                                                                |                                      |                                           |                                                                             |                                                                         |                                              |  |