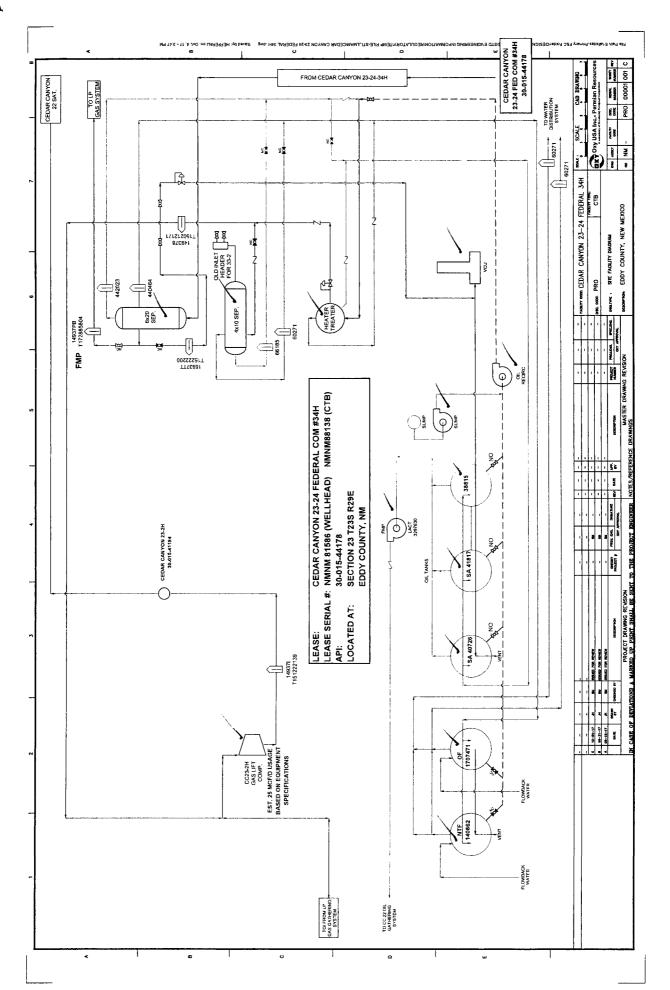

| SONDKI                                                                                                                                | NOTICES AND REPORTS O                                                                     | IN AMELLO                                         | 1 1                                                  | MIMINO 1900 -                                                      |                                         |
|---------------------------------------------------------------------------------------------------------------------------------------|-------------------------------------------------------------------------------------------|---------------------------------------------------|------------------------------------------------------|--------------------------------------------------------------------|-----------------------------------------|
| Do not use this form for proposals to drill or to re-enter an abandoned well. Use form 3160-3 (APD) for such proposals.               |                                                                                           | 6. If                                             | Indian, Allottee or                                  | Tribe Name                                                         |                                         |
| SUBMIT IN TRIPLICATE - Other instructions on page 2                                                                                   |                                                                                           |                                                   | 7. If Unit or CA/Agreement, Name and/or No.          |                                                                    |                                         |
| Type of Well                                                                                                                          | her                                                                                       | *                                                 |                                                      | ell Name and No.<br>EDAR CANYON                                    | 23-24 FEDERAL COM 34                    |
| 2. Name of Operator                                                                                                                   |                                                                                           | RA MUSALLAM                                       | 9. A                                                 | PI Well No.                                                        |                                         |
| OXY USÁ INC                                                                                                                           | 2. Name of Operator Contact: SANDRA MUSALLAM  OXY USA INC E-Mail: SANDRA_MUSALLAM@OXY.COM |                                                   | 30                                                   | 0-015-44178-00                                                     | D-X1                                    |
| 3a. Address MIDLAND, TX 79710                                                                                                         | Ph: 713-36ê-5106                                                                          |                                                   | 10. F                                                | 10. Field and Pool or Exploratory Area PIERCE CROSSING-BONE SPRING |                                         |
| 4. Location of Well (Footage, Sec., 7                                                                                                 |                                                                                           |                                                   | 11. (                                                | County or Parish, S                                                | tate                                    |
| Sec 23 T24S R29E SWSW 319FSL 88FWL<br>32.196522 N Lat, 103.963478 W Lon                                                               |                                                                                           |                                                   | E                                                    | EDDY COUNTY, NM                                                    |                                         |
| 12. CHECK THE A                                                                                                                       | PPROPRIATE BOX(ES) TO IN                                                                  | DICATE NATURE OF                                  | NOTICE, REP                                          | ORT, OR OTH                                                        | ER DATA                                 |
| TYPE OF SUBMISSION                                                                                                                    |                                                                                           | TYPE OF                                           | TYPE OF ACTION                                       |                                                                    |                                         |
| ■ Notice of Intent                                                                                                                    | ☐ Acidize                                                                                 | ☐ Deepen                                          | ☐ Production (S                                      | art/Resume)                                                        | ☐ Water Shut-Off                        |
| _                                                                                                                                     | ☐ Alter Casing                                                                            | ☐ Hydraulic Fracturing                            | ■ Reclamation                                        |                                                                    | ■ Well Integrity                        |
| ☐ Subsequent Report                                                                                                                   | ☐ Casing Repair                                                                           | ☐ New Construction                                | □ Recomplete                                         |                                                                    | <b>⊠</b> Other                          |
| ☐ Final Abandonment Notice                                                                                                            | ☐ Change Plans                                                                            | Plug and Abandon                                  | <u> </u>                                             |                                                                    | Site Facility Diagra<br>m/Security Plan |
|                                                                                                                                       | ☐ Convert to Injection                                                                    | ☐ Plug Back                                       |                                                      |                                                                    |                                         |
|                                                                                                                                       | -/8 10 OLOG: 3H -MOCD REGION TRI                                                          | Acc                                               | epted for Rec<br>proval Subjects: 2-14-18<br>DMCKinn | ord Parpose<br>t to Onsite I                                       | es.<br>nspection.                       |
|                                                                                                                                       | 1 D 4 G 7,11                                                                              | •                                                 |                                                      | 7                                                                  |                                         |
|                                                                                                                                       | LECETATE                                                                                  |                                                   |                                                      | FAC I                                                              | D = 23-34                               |
|                                                                                                                                       | Electronic Submission #391179<br>For OXY USA<br>nmitted to AFMSS for processing b         | INC, sent to the Carlsba<br>by PRISCILLA PEREZ on | ad<br>11/07/2017 (18PP                               | 0194SE)                                                            |                                         |
| Name (Printed/Typed) SANDRA                                                                                                           | MUSALLAM                                                                                  | Title REGULA                                      | ATORY ENGINE                                         | ER                                                                 |                                         |
| Signature (Electronic S                                                                                                               | Submission)                                                                               | Date 10/09/20                                     | )17                                                  |                                                                    |                                         |
|                                                                                                                                       | THIS SPACE FOR FEI                                                                        |                                                   |                                                      |                                                                    |                                         |
|                                                                                                                                       |                                                                                           | T T                                               |                                                      |                                                                    |                                         |
| _Approved_By                                                                                                                          |                                                                                           | Title                                             |                                                      |                                                                    | Date                                    |
| Conditions of approval, if any, are attache certify that the applicant holds legal or equivalent would entitle the applicant to condu | itable title to those rights in the subject                                               | ant or lease Office                               |                                                      |                                                                    |                                         |
| Title 18 U.S.C. Section 1001 and Title 43 States any false, fictitious or fraudulent s                                                |                                                                                           |                                                   | willfully to make to a                               | ny department or a                                                 | gency of the United                     |