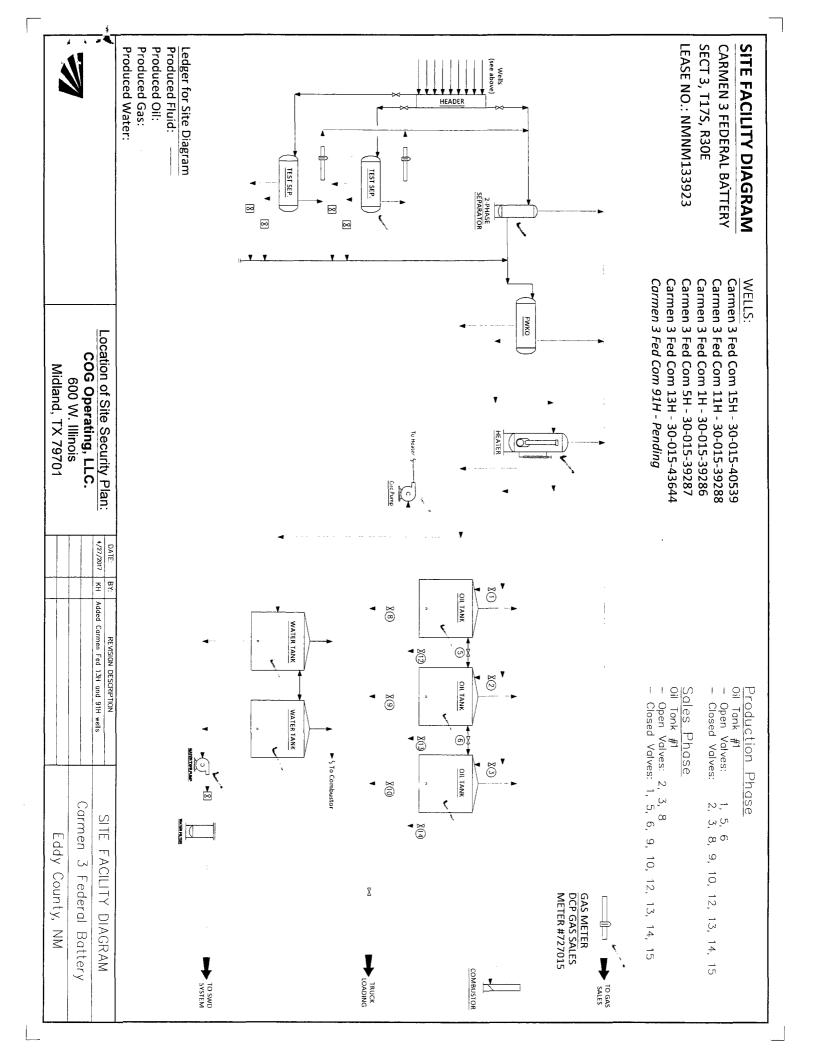

## UNITED STATES

| FORM APPROVED           |
|-------------------------|
| OMB NO. 1004-0137       |
| Expires: January 31, 20 |

| (June 2015)                                                                                                                                 |                                                                                                                                                                                                        | EPARTMENT OF THE INTERIOR                                                                             |                                                              |                                                                                   | OMB NO. 1004-0137<br>Expires: January 31, 2018                              |  |
|---------------------------------------------------------------------------------------------------------------------------------------------|--------------------------------------------------------------------------------------------------------------------------------------------------------------------------------------------------------|-------------------------------------------------------------------------------------------------------|--------------------------------------------------------------|-----------------------------------------------------------------------------------|-----------------------------------------------------------------------------|--|
| 9                                                                                                                                           | BUREAU OF LAND MANA UNDRY NOTICES AND REPO                                                                                                                                                             | MLC029020                                                                                             |                                                              |                                                                                   |                                                                             |  |
| Do n                                                                                                                                        | 6. If Indian, Allottee or Tribe Name                                                                                                                                                                   |                                                                                                       |                                                              |                                                                                   |                                                                             |  |
| aband                                                                                                                                       | loned well. Use form 3160-3 (AF                                                                                                                                                                        |                                                                                                       |                                                              |                                                                                   | - 1/ N                                                                      |  |
| SU                                                                                                                                          | BMIT IN TRIPLICATE - Other ins                                                                                                                                                                         | tructions on page 2                                                                                   |                                                              | 7. If Unit or CA/Agree                                                            | ement, Name and/or No.                                                      |  |
| 1. Type of Well  ☑ Oil Well ☐ Gas W                                                                                                         | 8. Well Name and No.<br>CARMEN 3 FEDERAL COM 13H                                                                                                                                                       |                                                                                                       |                                                              |                                                                                   |                                                                             |  |
| 2. Name of Operator<br>COG OPERATING I                                                                                                      | 9. API Well No. 30-015-43644                                                                                                                                                                           |                                                                                                       |                                                              |                                                                                   |                                                                             |  |
| 3a. Address<br>600 W ILLINOIS AV<br>MIDLAND, TX 7970                                                                                        |                                                                                                                                                                                                        | 3b. Phone No. (include area Ph: 432-685-4332                                                          | Phone No. (include area code)<br>432-685-4332                |                                                                                   | 10. Field and Pool or Exploratory Area<br>LOCO HILLS;GLORIETA YESO          |  |
| 4. Location of Well (Foo                                                                                                                    | tage, Sec., T., R., M., or Survey Description                                                                                                                                                          | 11. County or Parish, State                                                                           |                                                              |                                                                                   |                                                                             |  |
|                                                                                                                                             | ler NMP 1650FNL 150FEL                                                                                                                                                                                 | EDDY COUNTY, NM                                                                                       |                                                              |                                                                                   |                                                                             |  |
| 12. CHECK                                                                                                                                   | K THE APPROPRIATE BOX(ES)                                                                                                                                                                              | ) TO INDICATE NATU                                                                                    | RE OF NOTICE                                                 | E, REPORT, OR OTH                                                                 | HER DATA                                                                    |  |
| TYPE OF SUBMISS                                                                                                                             | SION                                                                                                                                                                                                   | TYPE OF ACTION                                                                                        |                                                              |                                                                                   |                                                                             |  |
| ☐ Notice of Intent                                                                                                                          | ☐ Acidize                                                                                                                                                                                              | □ Deepen                                                                                              | ☐ Produ                                                      | ction (Start/Resume)                                                              | ■ Water Shut-Off                                                            |  |
| _                                                                                                                                           | ☐ Alter Casing                                                                                                                                                                                         | ☐ Hydraulic Fractu                                                                                    | iring 🔲 Reclai                                               | nation                                                                            | ■ Well Integrity                                                            |  |
| Subsequent Report                                                                                                                           | ☐ Casing Repair                                                                                                                                                                                        | ☐ New Construction                                                                                    | _                                                            | -                                                                                 | ☑ Other Site Facility Diagra m/Security Plan                                |  |
| ☐ Final Abandonment                                                                                                                         |                                                                                                                                                                                                        | ☐ Plug and Aband                                                                                      |                                                              | orarily Abandon                                                                   |                                                                             |  |
|                                                                                                                                             | Convert to Injection                                                                                                                                                                                   |                                                                                                       |                                                              | Disposal                                                                          |                                                                             |  |
| If the proposal is to deep<br>Attach the Bond under w<br>following completion of<br>testing has been complet<br>determined that the site is | en directionally or recomplete horizontally hich the work will be performed or provid the involved operations. If the operation red. Final Abandonment Notices must be fis ready for final inspection. | r, give subsurface locations and<br>e the Bond No. on file with BL<br>esults in a multiple completion | measured and true<br>M/BIA. Required s<br>or recompletion in | vertical depths of all pertinubsequent reports must be a new interval, a Form 316 | nent markers and zones.<br>Efiled within 30 days<br>50-4 must be filed once |  |
| Please see attached                                                                                                                         | I facility diagram.                                                                                                                                                                                    |                                                                                                       |                                                              |                                                                                   |                                                                             |  |
|                                                                                                                                             |                                                                                                                                                                                                        | or Record Purposes.                                                                                   |                                                              |                                                                                   |                                                                             |  |
|                                                                                                                                             | bject to Onsite Inspection.                                                                                                                                                                            |                                                                                                       |                                                              |                                                                                   |                                                                             |  |
| PATERIAD STRICT Date: 2-14-18  DMCKinney                                                                                                    |                                                                                                                                                                                                        |                                                                                                       |                                                              |                                                                                   |                                                                             |  |
| <i>a.</i> 2                                                                                                                                 | -22-18 4EB                                                                                                                                                                                             | 26 200                                                                                                |                                                              | many                                                                              |                                                                             |  |
| $\mathcal{A} \subset \mathcal{A}$                                                                                                           | AMOCO                                                                                                                                                                                                  |                                                                                                       |                                                              | V                                                                                 |                                                                             |  |
| ~                                                                                                                                           |                                                                                                                                                                                                        | CET C                                                                                                 |                                                              |                                                                                   |                                                                             |  |
|                                                                                                                                             |                                                                                                                                                                                                        |                                                                                                       |                                                              | FAC. IL                                                                           | = CARM3                                                                     |  |
| 14. I hereby certify that the                                                                                                               | foregoing is true and correct.  Electronic Submission a                                                                                                                                                | #376791 verified by the BL                                                                            | M Well Informati                                             | on System                                                                         |                                                                             |  |
|                                                                                                                                             | Committed to AFMSS for                                                                                                                                                                                 | OPERATING LLC, sent to processing by DEBORAH                                                          | the Carisbad<br>MCKINNEY on 0                                | 5/24/2017 ()                                                                      |                                                                             |  |
| Name (Printed/Typed)                                                                                                                        | KANICIA CASTILLO                                                                                                                                                                                       | Title PF                                                                                              | REPARER                                                      |                                                                                   |                                                                             |  |
| Signature                                                                                                                                   | (Electronic Submission)                                                                                                                                                                                | Date 05                                                                                               | /19/2017                                                     |                                                                                   |                                                                             |  |
|                                                                                                                                             | THIS SPACE F                                                                                                                                                                                           | OR FEDERAL OR STA                                                                                     | ATE OFFICE                                                   | JSE                                                                               |                                                                             |  |
| Approved By                                                                                                                                 |                                                                                                                                                                                                        | Tielo                                                                                                 |                                                              |                                                                                   | Date                                                                        |  |
| Approved By  Conditions of approval if any                                                                                                  | , are attached. Approval of this notice doe                                                                                                                                                            | Title                                                                                                 |                                                              |                                                                                   | Date                                                                        |  |
| certify that the applicant holds                                                                                                            | legal or equitable title to those rights in the                                                                                                                                                        | ne subject lease                                                                                      |                                                              |                                                                                   |                                                                             |  |
| which would entitle the applic                                                                                                              | ant to conduct operations thereon.                                                                                                                                                                     | Office                                                                                                |                                                              |                                                                                   |                                                                             |  |