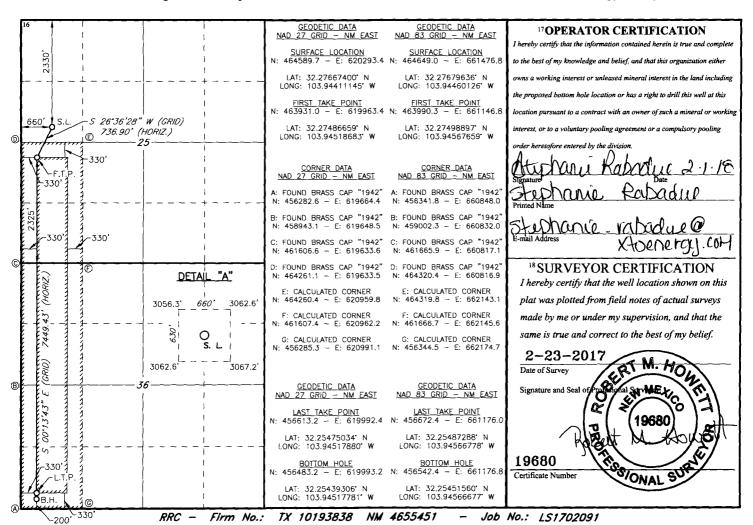

RECEIVED

Submit one copy to appropriate
District Office

1220 South St. Francis Dr. Santa Fe, NM 87505

☐ AMENDED REPORT

|                                                   |                      |                          | WELL:    | LOCA    | TION AND     | ACR                                | EAGE DEDIC       | CATION PLA    | <u>.T</u>      |          |          |
|---------------------------------------------------|----------------------|--------------------------|----------|---------|--------------|------------------------------------|------------------|---------------|----------------|----------|----------|
| <sup>1</sup> API Number <sup>2</sup> Pool         |                      |                          |          |         |              |                                    |                  |               |                |          |          |
| 30-015-44211 965                                  |                      |                          |          |         | 210          | Rie Fortu-Niner Ridge, Bone Spring |                  |               |                |          | z Sonial |
| <sup>4</sup> Property Cod                         | le                   | 5 Property Name          |          |         |              |                                    |                  |               | 6 Well Number  |          |          |
| 3177                                              | 88 1                 | REMUDA SOUTH 25 STATE 70 |          |         |              |                                    |                  |               | 701H           |          |          |
| 7 OGRID N                                         | IO.                  | 8 Operator Name          |          |         |              |                                    |                  | 9 Elevation   |                |          |          |
| 00638                                             | SEC XTO ENERGY, INC. |                          |          |         |              |                                    |                  |               | 3063'          |          |          |
| <sup>10</sup> Surface Location                    |                      |                          |          |         |              |                                    |                  |               |                |          |          |
| UL or lot no.                                     | Section              | Townsh                   | ip Range | Lot 1   | dn Feet from | n the                              | North/South line | Feet From the | East/West line |          | County   |
| E                                                 | 25                   | 235                      | 29E      | 1       | 233          | o                                  | NORTH            | 660           | WEST           |          | EDDY     |
| 11 Bottom Hole Location If Different From Surface |                      |                          |          |         |              |                                    |                  |               |                |          |          |
| UL or lot no.                                     | Section              | Townshi                  | ip Range | Lot I   | dn Feet from | n the                              | North/South line | Feet from the | East/W         | est line | County   |
| M                                                 | 36                   | 23S                      | 29E      | ļ       | 200          | )                                  | SOUTH            | 330           | WEST           |          | EDDY     |
| 12 Dedicated Acres                                | 13 Joint             | oint or Infill 14 Cons   |          | on Code | 15 Order No. |                                    |                  |               |                |          |          |
| 240                                               | ŀ                    | 1                        |          |         |              |                                    |                  |               |                |          |          |