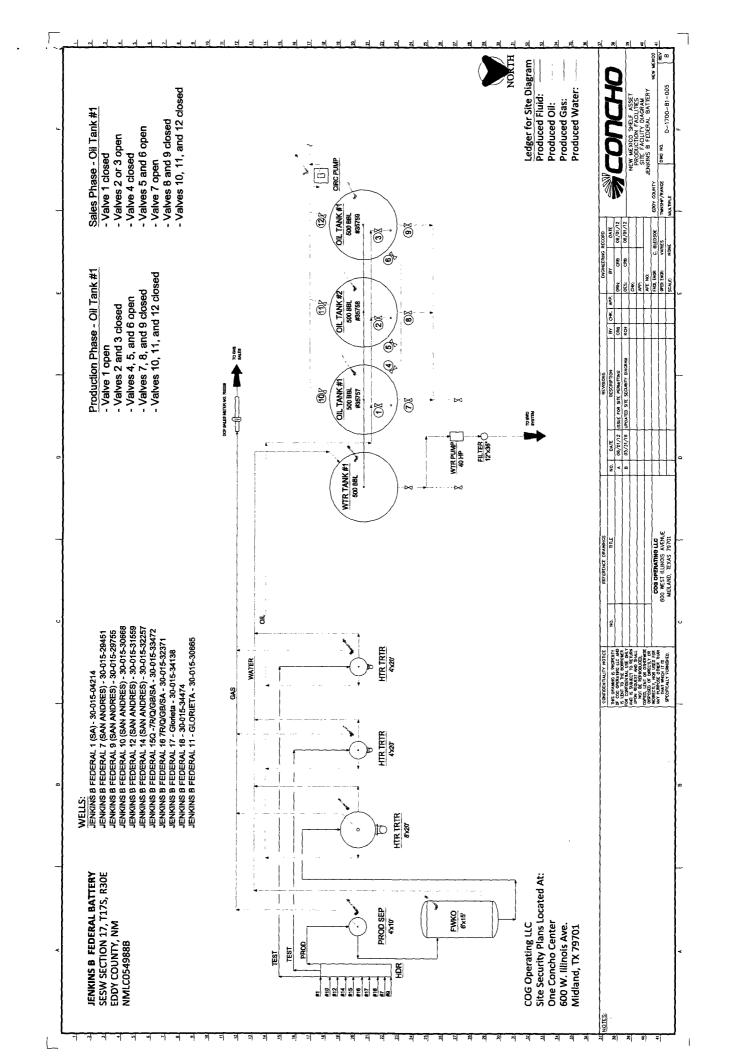

## **UNITED STATES**

OCD Artesia

| FORM APPROVED            |
|--------------------------|
| OMB NO. 1004-0137        |
| Expires: January 31, 201 |

FAC. ID = JUK B

| וס<br>יס                                                                                                                                                                                | Expires: J                                                                                                                               | Expires: January 31, 2018                                                                                          |                                                                                                                                                                                                     |                                                                              |  |
|-----------------------------------------------------------------------------------------------------------------------------------------------------------------------------------------|------------------------------------------------------------------------------------------------------------------------------------------|--------------------------------------------------------------------------------------------------------------------|-----------------------------------------------------------------------------------------------------------------------------------------------------------------------------------------------------|------------------------------------------------------------------------------|--|
| BUREAU OF LAND MANAGEMENT  SUNDRY NOTICES AND REPORTS ON WELLS  Do not use this form for proposals to drill or to re-enter an abandoned well. Use form 3160-3 (APD) for such proposals. |                                                                                                                                          |                                                                                                                    | 5. Lease Serial No.<br>NMLC054988B                                                                                                                                                                  | <b>✓</b>                                                                     |  |
|                                                                                                                                                                                         |                                                                                                                                          |                                                                                                                    | 6. If Indian, Allottee                                                                                                                                                                              | or Tribe Name                                                                |  |
| SUBMIT IN TRIPLICATE - Other instructions on page 2                                                                                                                                     |                                                                                                                                          |                                                                                                                    | 7. If Unit or CA/Agre                                                                                                                                                                               | ement, Name and/or No.                                                       |  |
| Type of Well     ☐ Gas Well ☐ Oth                                                                                                                                                       |                                                                                                                                          | 8. Well Name and No. JENKINS B FEDERAL 1                                                                           |                                                                                                                                                                                                     |                                                                              |  |
| 2. Name of Operator Contact: DANA KING  COG OPERATING LLC E-Mail: dking@concho.com                                                                                                      |                                                                                                                                          |                                                                                                                    | 9. API Well No.<br>30-015-04214-0                                                                                                                                                                   | 00-S1 ***                                                                    |  |
| 3a. Address<br>600 W ILLINOIS AVENUE<br>MIDLAND, TX 79701                                                                                                                               |                                                                                                                                          | 3b. Phone No. (include area code)<br>Ph: 432-818-2267                                                              | 10. Field and Pool or Exploratory Area<br>LOCO HILLS-QU-GB-SA                                                                                                                                       |                                                                              |  |
| 4. Location of Well (Footage, Sec., T., R., M., or Survey Description)                                                                                                                  |                                                                                                                                          |                                                                                                                    | 11. County or Parish,                                                                                                                                                                               | 11. County or Parish, State                                                  |  |
| Sec 20 T17S R30E SWNW 1650FNL 330FWL                                                                                                                                                    |                                                                                                                                          |                                                                                                                    | EDDY COUNT                                                                                                                                                                                          | EDDY COUNTY, NM                                                              |  |
| 12. CHECK THE AI                                                                                                                                                                        | PPROPRIATE BOX(ES)                                                                                                                       | TO INDICATE NATURE O                                                                                               | F NOTICE, REPORT, OR OT                                                                                                                                                                             | HER DATA                                                                     |  |
| TYPE OF SUBMISSION                                                                                                                                                                      | TYPE OF ACTION                                                                                                                           |                                                                                                                    |                                                                                                                                                                                                     |                                                                              |  |
| <ul><li>□ Notice of Intent</li><li>☑ Subsequent Report</li><li>□ Final Abandonment Notice</li></ul>                                                                                     | ☐ Acidize                                                                                                                                | □ Deepen                                                                                                           | ☐ Production (Start/Resume)                                                                                                                                                                         | ☐ Water Shut-Off                                                             |  |
|                                                                                                                                                                                         | Alter Casing                                                                                                                             | ☐ Hydraulic Fracturing                                                                                             | □ Reclamation                                                                                                                                                                                       | ■ Well Integrity                                                             |  |
|                                                                                                                                                                                         | Casing Repair                                                                                                                            | □ New Construction                                                                                                 | ☐ Recomplete                                                                                                                                                                                        | Other                                                                        |  |
|                                                                                                                                                                                         | ☐ Change Plans                                                                                                                           | □ Plug and Abandon                                                                                                 | ☐ Temporarily Abandon                                                                                                                                                                               | Site Facility Diagra m/Security Plan                                         |  |
|                                                                                                                                                                                         | Convert to Injection                                                                                                                     | ☐ Plug Back                                                                                                        | ☐ Water Disposal                                                                                                                                                                                    |                                                                              |  |
| Attach the Bond under which the wor<br>following completion of the involved                                                                                                             | ally or recomplete horizontally,<br>rk will be performed or provide<br>operations. If the operation re<br>bandonment Notices must be fil | give subsurface locations and measu<br>the Bond No. on file with BLM/BIA<br>sults in a multiple completion or reco | g date of any proposed work and approred and true vertical depths of all pertiance. Required subsequent reports must be impletion in a new interval, a Form 31 ing reclamation, have been completed | nent markers and zones.<br>e filed within 30 days<br>60-4 must be filed once |  |
| PLEASE SEE ATTACHED SI                                                                                                                                                                  | TE FACILITY DIAGRAM:                                                                                                                     | 27-18                                                                                                              |                                                                                                                                                                                                     |                                                                              |  |
| JENKINS B FEDERAL BATTE<br>SESW S17 T17S R30E<br>LEASE NO. NMLC054988B                                                                                                                  | ERY Acceptable for                                                                                                                       | Angrova Date: 2-7                                                                                                  | I for Record Purposes. I Subject to Onsite Inspe                                                                                                                                                    | ction.                                                                       |  |
| JENKINS B FEDERAL # 1 #30<br>JENKINS B FEDERAL # 7 #30<br>JENKINS B FEDERAL # 9 #30<br>JENKINS B FEDERAL #10 #3                                                                         | 0-015-04214<br>0-015-29451<br>0-015-29755                                                                                                | -001 - 2407                                                                                                        | 5.18<br>Kung                                                                                                                                                                                        |                                                                              |  |

## 32. Additional remarks, continued

JENKINS B FEDERAL #14 #30-015-32257
JENKINS B FEDERAL #15Q #30-015-33472
JENKINS B FEDERAL #16 #30-015-32371
JENKINS B FEDERAL #17 #30-015-34138
JENKINS B FEDERAL #18 #30-015-34474
JENKINS B FEDERAL #11 #30-015-30665