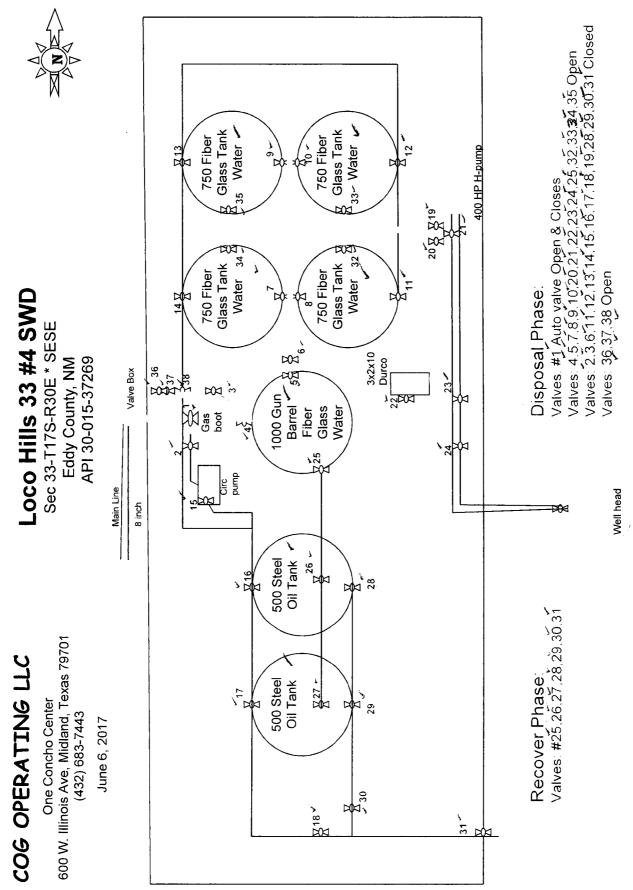

|                                                                                                                                                                                                                                                                                                                                                                                                                                                                             | UNITED STATES<br>EPARTMENT OF THE INT                                                                                                                                                                                                                                                                                                                                                                                                                                                                                                                                                                                                                                                                                                                                                                                                                                                                                                                                                                                                                                                                                                                                                                                                                                                                                                                                                                                                                                                                                                                                                                                                                                                                                                                                                                                                                                                                                                                                                                                                                                                                                                                                                                                                                                                                                                                                                            |                                                                                                                                                                                                                                                                                                                                                                                                           | OMB                                                                                                                                                                                                                                                                                                                                      | APPROVED<br>JO. 1004-0137<br>January 31, 2018                                                                                              |  |
|-----------------------------------------------------------------------------------------------------------------------------------------------------------------------------------------------------------------------------------------------------------------------------------------------------------------------------------------------------------------------------------------------------------------------------------------------------------------------------|--------------------------------------------------------------------------------------------------------------------------------------------------------------------------------------------------------------------------------------------------------------------------------------------------------------------------------------------------------------------------------------------------------------------------------------------------------------------------------------------------------------------------------------------------------------------------------------------------------------------------------------------------------------------------------------------------------------------------------------------------------------------------------------------------------------------------------------------------------------------------------------------------------------------------------------------------------------------------------------------------------------------------------------------------------------------------------------------------------------------------------------------------------------------------------------------------------------------------------------------------------------------------------------------------------------------------------------------------------------------------------------------------------------------------------------------------------------------------------------------------------------------------------------------------------------------------------------------------------------------------------------------------------------------------------------------------------------------------------------------------------------------------------------------------------------------------------------------------------------------------------------------------------------------------------------------------------------------------------------------------------------------------------------------------------------------------------------------------------------------------------------------------------------------------------------------------------------------------------------------------------------------------------------------------------------------------------------------------------------------------------------------------|-----------------------------------------------------------------------------------------------------------------------------------------------------------------------------------------------------------------------------------------------------------------------------------------------------------------------------------------------------------------------------------------------------------|------------------------------------------------------------------------------------------------------------------------------------------------------------------------------------------------------------------------------------------------------------------------------------------------------------------------------------------|--------------------------------------------------------------------------------------------------------------------------------------------|--|
| SUNDRY                                                                                                                                                                                                                                                                                                                                                                                                                                                                      | UREAU OF LAND MANAGI<br>NOTICES AND REPOR                                                                                                                                                                                                                                                                                                                                                                                                                                                                                                                                                                                                                                                                                                                                                                                                                                                                                                                                                                                                                                                                                                                                                                                                                                                                                                                                                                                                                                                                                                                                                                                                                                                                                                                                                                                                                                                                                                                                                                                                                                                                                                                                                                                                                                                                                                                                                        | TS ON WELLS                                                                                                                                                                                                                                                                                                                                                                                               |                                                                                                                                                                                                                                                                                                                                          | TLCO2 89 36                                                                                                                                |  |
| Do not use thi<br>abandoned we                                                                                                                                                                                                                                                                                                                                                                                                                                              | is form for proposals to di<br>II.  Use form 3160-3 (APD)                                                                                                                                                                                                                                                                                                                                                                                                                                                                                                                                                                                                                                                                                                                                                                                                                                                                                                                                                                                                                                                                                                                                                                                                                                                                                                                                                                                                                                                                                                                                                                                                                                                                                                                                                                                                                                                                                                                                                                                                                                                                                                                                                                                                                                                                                                                                        | rill or to re-enter an<br>for such proposals.                                                                                                                                                                                                                                                                                                                                                             | 6. If Indian, Allottee                                                                                                                                                                                                                                                                                                                   | or Tribe Name                                                                                                                              |  |
| SUBMIT IN                                                                                                                                                                                                                                                                                                                                                                                                                                                                   | TRIPLICATE - Other instru                                                                                                                                                                                                                                                                                                                                                                                                                                                                                                                                                                                                                                                                                                                                                                                                                                                                                                                                                                                                                                                                                                                                                                                                                                                                                                                                                                                                                                                                                                                                                                                                                                                                                                                                                                                                                                                                                                                                                                                                                                                                                                                                                                                                                                                                                                                                                                        | ictions on page 2                                                                                                                                                                                                                                                                                                                                                                                         | 7. If Unit or CA/Agr                                                                                                                                                                                                                                                                                                                     | eement, Name and/or No.                                                                                                                    |  |
| 1. Type of Well<br>☐ Oil Well ☐ Gas Well ⊠ Ott                                                                                                                                                                                                                                                                                                                                                                                                                              | her: INJECTION                                                                                                                                                                                                                                                                                                                                                                                                                                                                                                                                                                                                                                                                                                                                                                                                                                                                                                                                                                                                                                                                                                                                                                                                                                                                                                                                                                                                                                                                                                                                                                                                                                                                                                                                                                                                                                                                                                                                                                                                                                                                                                                                                                                                                                                                                                                                                                                   |                                                                                                                                                                                                                                                                                                                                                                                                           | 8. Well Name and No<br>LOCO HILLS 33                                                                                                                                                                                                                                                                                                     |                                                                                                                                            |  |
| 2. Name of Operator<br>COG OPERATING LLC                                                                                                                                                                                                                                                                                                                                                                                                                                    | e of Operator Contact: DANA KING                                                                                                                                                                                                                                                                                                                                                                                                                                                                                                                                                                                                                                                                                                                                                                                                                                                                                                                                                                                                                                                                                                                                                                                                                                                                                                                                                                                                                                                                                                                                                                                                                                                                                                                                                                                                                                                                                                                                                                                                                                                                                                                                                                                                                                                                                                                                                                 |                                                                                                                                                                                                                                                                                                                                                                                                           | 9. API Well No.<br>30-015-37269                                                                                                                                                                                                                                                                                                          |                                                                                                                                            |  |
|                                                                                                                                                                                                                                                                                                                                                                                                                                                                             |                                                                                                                                                                                                                                                                                                                                                                                                                                                                                                                                                                                                                                                                                                                                                                                                                                                                                                                                                                                                                                                                                                                                                                                                                                                                                                                                                                                                                                                                                                                                                                                                                                                                                                                                                                                                                                                                                                                                                                                                                                                                                                                                                                                                                                                                                                                                                                                                  | 3b. Phone No. (include area code)<br>Ph: 432-818-2267                                                                                                                                                                                                                                                                                                                                                     |                                                                                                                                                                                                                                                                                                                                          |                                                                                                                                            |  |
| 4. Location of Well (Footage, Sec., T., R., M., or Survey Description)                                                                                                                                                                                                                                                                                                                                                                                                      |                                                                                                                                                                                                                                                                                                                                                                                                                                                                                                                                                                                                                                                                                                                                                                                                                                                                                                                                                                                                                                                                                                                                                                                                                                                                                                                                                                                                                                                                                                                                                                                                                                                                                                                                                                                                                                                                                                                                                                                                                                                                                                                                                                                                                                                                                                                                                                                                  | <u></u>                                                                                                                                                                                                                                                                                                                                                                                                   | 11. County or Parish                                                                                                                                                                                                                                                                                                                     | , State                                                                                                                                    |  |
| Sec 33 T17S R30E Mer NMP SESE 840FSL 660FEL                                                                                                                                                                                                                                                                                                                                                                                                                                 |                                                                                                                                                                                                                                                                                                                                                                                                                                                                                                                                                                                                                                                                                                                                                                                                                                                                                                                                                                                                                                                                                                                                                                                                                                                                                                                                                                                                                                                                                                                                                                                                                                                                                                                                                                                                                                                                                                                                                                                                                                                                                                                                                                                                                                                                                                                                                                                                  |                                                                                                                                                                                                                                                                                                                                                                                                           | EDDY COUNT                                                                                                                                                                                                                                                                                                                               | Y COUNTY, NM                                                                                                                               |  |
| 12. CHECK THE AJ                                                                                                                                                                                                                                                                                                                                                                                                                                                            | PPROPRIATE BOX(ES) T                                                                                                                                                                                                                                                                                                                                                                                                                                                                                                                                                                                                                                                                                                                                                                                                                                                                                                                                                                                                                                                                                                                                                                                                                                                                                                                                                                                                                                                                                                                                                                                                                                                                                                                                                                                                                                                                                                                                                                                                                                                                                                                                                                                                                                                                                                                                                                             | O INDICATE NATURE O                                                                                                                                                                                                                                                                                                                                                                                       | F NOTICE, REPORT, OR OT                                                                                                                                                                                                                                                                                                                  | HER DATA                                                                                                                                   |  |
| TYPE OF SUBMISSION                                                                                                                                                                                                                                                                                                                                                                                                                                                          | TYPE OF ACTION                                                                                                                                                                                                                                                                                                                                                                                                                                                                                                                                                                                                                                                                                                                                                                                                                                                                                                                                                                                                                                                                                                                                                                                                                                                                                                                                                                                                                                                                                                                                                                                                                                                                                                                                                                                                                                                                                                                                                                                                                                                                                                                                                                                                                                                                                                                                                                                   |                                                                                                                                                                                                                                                                                                                                                                                                           |                                                                                                                                                                                                                                                                                                                                          |                                                                                                                                            |  |
| □ Notice of Intent                                                                                                                                                                                                                                                                                                                                                                                                                                                          | Acidize                                                                                                                                                                                                                                                                                                                                                                                                                                                                                                                                                                                                                                                                                                                                                                                                                                                                                                                                                                                                                                                                                                                                                                                                                                                                                                                                                                                                                                                                                                                                                                                                                                                                                                                                                                                                                                                                                                                                                                                                                                                                                                                                                                                                                                                                                                                                                                                          | Deepen                                                                                                                                                                                                                                                                                                                                                                                                    | Production (Start/Resume)                                                                                                                                                                                                                                                                                                                | □ Water Shut-Off                                                                                                                           |  |
| —                                                                                                                                                                                                                                                                                                                                                                                                                                                                           | Alter Casing                                                                                                                                                                                                                                                                                                                                                                                                                                                                                                                                                                                                                                                                                                                                                                                                                                                                                                                                                                                                                                                                                                                                                                                                                                                                                                                                                                                                                                                                                                                                                                                                                                                                                                                                                                                                                                                                                                                                                                                                                                                                                                                                                                                                                                                                                                                                                                                     | Hydraulic Fracturing                                                                                                                                                                                                                                                                                                                                                                                      | Reclamation                                                                                                                                                                                                                                                                                                                              | Well Integrity                                                                                                                             |  |
| Subsequent Report                                                                                                                                                                                                                                                                                                                                                                                                                                                           | Casing Repair                                                                                                                                                                                                                                                                                                                                                                                                                                                                                                                                                                                                                                                                                                                                                                                                                                                                                                                                                                                                                                                                                                                                                                                                                                                                                                                                                                                                                                                                                                                                                                                                                                                                                                                                                                                                                                                                                                                                                                                                                                                                                                                                                                                                                                                                                                                                                                                    | New Construction                                                                                                                                                                                                                                                                                                                                                                                          | Recomplete                                                                                                                                                                                                                                                                                                                               | Other                                                                                                                                      |  |
| Final Abandonment Notice                                                                                                                                                                                                                                                                                                                                                                                                                                                    | Change Plans                                                                                                                                                                                                                                                                                                                                                                                                                                                                                                                                                                                                                                                                                                                                                                                                                                                                                                                                                                                                                                                                                                                                                                                                                                                                                                                                                                                                                                                                                                                                                                                                                                                                                                                                                                                                                                                                                                                                                                                                                                                                                                                                                                                                                                                                                                                                                                                     | Plug and Abandon                                                                                                                                                                                                                                                                                                                                                                                          | Temporarily Abandon                                                                                                                                                                                                                                                                                                                      | Site Facility Diagra<br>m/Security Plan                                                                                                    |  |
|                                                                                                                                                                                                                                                                                                                                                                                                                                                                             | Composition Incontion                                                                                                                                                                                                                                                                                                                                                                                                                                                                                                                                                                                                                                                                                                                                                                                                                                                                                                                                                                                                                                                                                                                                                                                                                                                                                                                                                                                                                                                                                                                                                                                                                                                                                                                                                                                                                                                                                                                                                                                                                                                                                                                                                                                                                                                                                                                                                                            | 🗖 Plug Back                                                                                                                                                                                                                                                                                                                                                                                               | 🗖 Water Disposal                                                                                                                                                                                                                                                                                                                         | -                                                                                                                                          |  |
| If the proposal is to deepen direction<br>Attach the Bond under which the wo<br>following completion of the involved<br>testing has been completed. Final A                                                                                                                                                                                                                                                                                                                 | ally or recomplete horizontally, gi<br>rk will be performed or provide th<br>d operations. If the operation resu<br>bandonment Notices must be filed                                                                                                                                                                                                                                                                                                                                                                                                                                                                                                                                                                                                                                                                                                                                                                                                                                                                                                                                                                                                                                                                                                                                                                                                                                                                                                                                                                                                                                                                                                                                                                                                                                                                                                                                                                                                                                                                                                                                                                                                                                                                                                                                                                                                                                             | details, including estimated startin<br>ve subsurface locations and measu<br>e Bond No. on file with BLM/BIA<br>Its in a multiple completion or reco                                                                                                                                                                                                                                                      | g date of any proposed work and appr<br>red and true vertical depths of all pert<br>A. Required subsequent reports must h<br>mpletion in a new interval, a Form 3                                                                                                                                                                        | inent markers and zones.<br>be filed within 30 days<br>60-4 must be filed once                                                             |  |
| If the proposal is to deepen direction<br>Attach the Bond under which the wo<br>following completion of the involved<br>testing has been completed. Final Al<br>determined that the site is ready for f<br>PLEASE SEE ATTACHED SV<br>Loco Hills 33 #4 SWD<br>Sec 33, T17S, R30E<br>SESE                                                                                                                                                                                     | eration: Clearly state all pertinent<br>ally or recomplete horizontally, gi<br>rk will be performed or provide th<br>d operations. If the operation resu<br>bandonment Notices must be filed<br>final inspection.<br>WD SITE FACILITY DIAGR                                                                                                                                                                                                                                                                                                                                                                                                                                                                                                                                                                                                                                                                                                                                                                                                                                                                                                                                                                                                                                                                                                                                                                                                                                                                                                                                                                                                                                                                                                                                                                                                                                                                                                                                                                                                                                                                                                                                                                                                                                                                                                                                                      | details, including estimated startin<br>ve subsurface locations and measu<br>e Bond No. on file with BLM/BIA<br>lts in a multiple completion or reco<br>only after all requirements, includ<br>AM                                                                                                                                                                                                         | g date of any proposed work and app<br>red and true vertical depths of all pert<br>A. Required subsequent reports must l<br>impletion in a new interval, a Form 3<br>ling reclamation, have been completed                                                                                                                               | inent markers and zones.<br>he filed within 30 days<br>160-4 must be filed once<br>and the operator has                                    |  |
| If the proposal is to deepen direction<br>Attach the Bond under which the wo<br>following completion of the involved<br>testing has been completed. Final Al<br>determined that the site is ready for f<br>PLEASE SEE ATTACHED SV<br>Loco Hills 33 #4 SWD<br>Sec 33, T17S, R30E<br>SESE<br>Eddy County, NM                                                                                                                                                                  | eration: Clearly state all pertinent<br>ally or recomplete horizontally, gi<br>rk will be performed or provide th<br>d operations. If the operation resu<br>bandonment Notices must be filed<br>inal inspection.<br>WD SITE FACILITY DIAGR                                                                                                                                                                                                                                                                                                                                                                                                                                                                                                                                                                                                                                                                                                                                                                                                                                                                                                                                                                                                                                                                                                                                                                                                                                                                                                                                                                                                                                                                                                                                                                                                                                                                                                                                                                                                                                                                                                                                                                                                                                                                                                                                                       | details, including estimated startin<br>ve subsurface locations and measu<br>le Bond No. on file with BLM/BIA<br>lts in a multiple completion or reco<br>only after all requirements, includ<br>AM                                                                                                                                                                                                        | g date of any proposed work and appr<br>red and true vertical depths of all pert<br>A Required subsequent reports must b<br>ompletion in a new interval, a Form 3<br>ing reclamation, have been completed<br>Accepted for Record P                                                                                                       | inent markers and zones.<br>be filed within 30 days<br>60-4 must be filed once<br>and the operator has<br>urposes.                         |  |
| If the proposal is to deepen direction<br>Attach the Bond under which the wo<br>following completion of the involved<br>testing has been completed. Final A<br>determined that the site is ready for f<br>PLEASE SEE ATTACHED SV<br>Loco Hills 33 #4 SWD<br>Sec 33, T17S, R30E<br>SESE                                                                                                                                                                                      | eration: Clearly state all pertinent<br>ally or recomplete horizontally, gi<br>rk will be performed or provide th<br>doperations. If the operation resu-<br>bandonment Notices must be filed<br>inal inspection.<br>WD SITE FACILITY DIAGR                                                                                                                                                                                                                                                                                                                                                                                                                                                                                                                                                                                                                                                                                                                                                                                                                                                                                                                                                                                                                                                                                                                                                                                                                                                                                                                                                                                                                                                                                                                                                                                                                                                                                                                                                                                                                                                                                                                                                                                                                                                                                                                                                       | details, including estimated startin<br>ve subsurface locations and measu<br>le Bond No. on file with BLM/BIA<br>lts in a multiple completion or reco<br>only after all requirements, includ<br>AM                                                                                                                                                                                                        | g date of any proposed work and appr<br>red and true vertical depths of all pert<br>. Required subsequent reports must b<br>ompletion in a new interval, a Form 3<br>ing reclamation, have been completed<br>Accepted for Record P<br>Approval Subject to Of                                                                             | inent markers and zones.<br>be filed within 30 days<br>60-4 must be filed once<br>and the operator has<br>urposes.                         |  |
| If the proposal is to deepen direction<br>Attach the Bond under which the wo<br>following completion of the involved<br>testing has been completed. Final Al<br>determined that the site is ready for f<br>PLEASE SEE ATTACHED SV<br>Loco Hills 33 #4 SWD<br>Sec 33, T17S, R30E<br>SESE<br>Eddy County, NM<br>API #30-015-37269                                                                                                                                             | eration: Clearly state all pertinent<br>ally or recomplete horizontally, gi<br>rk will be performed or provide th<br>d operations. If the operation resu<br>bandonment Notices must be filed<br>inal inspection.<br>WD SITE FACILITY DIAGR                                                                                                                                                                                                                                                                                                                                                                                                                                                                                                                                                                                                                                                                                                                                                                                                                                                                                                                                                                                                                                                                                                                                                                                                                                                                                                                                                                                                                                                                                                                                                                                                                                                                                                                                                                                                                                                                                                                                                                                                                                                                                                                                                       | details, including estimated startin<br>ve subsurface locations and measu<br>le Bond No. on file with BLM/BIA<br>lts in a multiple completion or reco<br>only after all requirements, includ<br>AM                                                                                                                                                                                                        | g date of any proposed work and appr<br>red and true vertical depths of all pert<br>. Required subsequent reports must b<br>ompletion in a new interval, a Form 3<br>ing reclamation, have been completed<br>Accepted for Record P<br>Approval Subject to Of<br>Date: 2/8/18                                                             | inent markers and zones.<br>be filed within 30 days<br>60-4 must be filed once<br>and the operator has<br>urposes.                         |  |
| If the proposal is to deepen direction<br>Attach the Bond under which the wo<br>following completion of the involved<br>testing has been completed. Final Al<br>determined that the site is ready for f<br>PLEASE SEE ATTACHED SV<br>Loco Hills 33 #4 SWD<br>Sec 33, T17S, R30E<br>SESE<br>Eddy County, NM<br>API #30-015-37269                                                                                                                                             | eration: Clearly state all pertinent<br>ally or recomplete horizontally, gi<br>rk will be performed or provide th<br>d operations. If the operation resu<br>bandonment Notices must be filed<br>inal inspection.<br>WD SITE FACILITY DIAGR                                                                                                                                                                                                                                                                                                                                                                                                                                                                                                                                                                                                                                                                                                                                                                                                                                                                                                                                                                                                                                                                                                                                                                                                                                                                                                                                                                                                                                                                                                                                                                                                                                                                                                                                                                                                                                                                                                                                                                                                                                                                                                                                                       | details, including estimated startin<br>ve subsurface locations and measu<br>le Bond No. on file with BLM/BIA<br>lts in a multiple completion or reco<br>only after all requirements, includ<br>AM                                                                                                                                                                                                        | g date of any proposed work and appr<br>red and true vertical depths of all pert<br>. Required subsequent reports must b<br>ompletion in a new interval, a Form 3<br>ing reclamation, have been completed<br>Accepted for Record P<br>Approval Subject to Of                                                                             | inent markers and zones.<br>be filed within 30 days<br>60-4 must be filed once<br>and the operator has<br>urposes.                         |  |
| Attach the Bond under which the wo<br>following completion of the involved<br>testing has been completed. Final Al<br>determined that the site is ready for f<br>PLEASE SEE ATTACHED SV<br>Loco Hills 33 #4 SWD<br>Sec 33, T17S, R30E<br>SESE<br>Eddy County, NM                                                                                                                                                                                                            | eration: Clearly state all pertinent<br>ally or recomplete horizontally, gi<br>rk will be performed or provide th<br>d operations. If the operation resu-<br>bandonment Notices must be filed<br>inal inspection.<br>ND SITE FACILITY DIAGR<br>ND SITE FACILITY DIAGR                                                                                                                                                                                                                                                                                                                                                                                                                                                                                                                                                                                                                                                                                                                                                                                                                                                                                                                                                                                                                                                                                                                                                                                                                                                                                                                                                                                                                                                                                                                                                                                                                                                                                                                                                                                                                                                                                                                                                                                                                                                                                                                            | details, including estimated startin<br>ve subsurface locations and measu<br>le Bond No. on file with BLM/BIA<br>lts in a multiple completion or reco<br>only after all requirements, includ<br>AM                                                                                                                                                                                                        | g date of any proposed work and appr<br>red and true vertical depths of all pert<br>. Required subsequent reports must b<br>ompletion in a new interval, a Form 3<br>ing reclamation, have been completed<br>Accepted for Record P<br>Approval Subject to Of<br>Date: 2/8/18                                                             | inent markers and zones.<br>be filed within 30 days<br>60-4 must be filed once<br>and the operator has<br>urposes.                         |  |
| If the proposal is to deepen direction<br>Attach the Bond under which the wo<br>following completion of the involved<br>testing has been completed. Final Al<br>determined that the site is ready for f<br>PLEASE SEE ATTACHED SV<br>Loco Hills 33 #4 SWD<br>Sec 33, T17S, R30E<br>SESE<br>Eddy County, NM<br>API #30-015-37269                                                                                                                                             | ration: Clearly state all pertinent<br>ally or recomplete horizontally, gi<br>rk will be performed or provide th<br>doperations. If the operation resu-<br>bandonment Notices must be filed<br>inal inspection.<br>ND SITE FACILITY DIAGR<br>ND SITE FACILITY DIAGR<br>SITE FACILITY DIAGR<br>B<br>NMOCD<br>Strue and correct.<br>Electronic Submission #37<br>For COG OP                                                                                                                                                                                                                                                                                                                                                                                                                                                                                                                                                                                                                                                                                                                                                                                                                                                                                                                                                                                                                                                                                                                                                                                                                                                                                                                                                                                                                                                                                                                                                                                                                                                                                                                                                                                                                                                                                                                                                                                                                        | details, including estimated startin<br>ve subsurface locations and measu<br>le Bond No. on file with BLM/BIA<br>lts in a multiple completion or reco<br>only after all requirements, includ<br>AM<br>OF ERICE<br>2 6 2100<br>CETVER<br>(8163 verified by the BLM Well<br>ERATING LLC. sent to the Ca                                                                                                     | g date of any proposed work and appr<br>red and true vertical depths of all pert<br>Accepted subsequent reports must b<br>ing reclamation, have been completed<br>Amproval Subject to Of<br>Date: <u>2/8/18</u><br><u>DMCKinney</u>                                                                                                      | inent markers and zones.<br>he filed within 30 days<br>60-4 must be filed once<br>and the operator has<br>urposes.                         |  |
| If the proposal is to deepen direction<br>Attach the Bond under which the wo<br>following completion of the involved<br>testing has been completed. Final Al<br>determined that the site is ready for f<br>PLEASE SEE ATTACHED SV<br>Loco Hills 33 #4 SWD<br>Sec 33, T17S, R30E<br>SESE<br>Eddy County, NM<br>API #30-015-37269                                                                                                                                             | eration: Clearly state all pertinent<br>ally or recomplete horizontally, gi<br>rk will be performed or provide th<br>d operations. If the operation resu-<br>bandonment Notices must be filed<br>inal inspection.<br>WD SITE FACILITY DIAGR<br>WD SITE FACILITY DIAGR<br>BUT OIL CO<br>ARTES<br>- / 8<br>NMOCD<br>s true and correct.<br>Electronic Submission #37<br>For COG OP<br>Committed to AFMSS for pr                                                                                                                                                                                                                                                                                                                                                                                                                                                                                                                                                                                                                                                                                                                                                                                                                                                                                                                                                                                                                                                                                                                                                                                                                                                                                                                                                                                                                                                                                                                                                                                                                                                                                                                                                                                                                                                                                                                                                                                    | details, including estimated startin<br>ve subsurface locations and measu<br>le Bond No. on file with BLM/BIA<br>Its in a multiple completion or reco<br>only after all requirements, includ<br>AM<br>OF ERAL<br>IA 0. TRIC<br>2 6 2114<br>CETVER<br>78163 verified by the BLM Wel<br>ERATING LLC, sent to the Ca<br>ocessing by DEBORAH MCKI                                                             | g date of any proposed work and appr<br>red and true vertical depths of all pert<br>Accepted subsequent reports must b<br>ing reclamation, have been completed<br>Amproval Subject to Of<br>Date: <u>2/8/18</u><br><u>DMCKinney</u>                                                                                                      | inent markers and zones.<br>he filed within 30 days<br>60-4 must be filed once<br>and the operator has<br>urposes.                         |  |
| If the proposal is to deepen direction<br>Attach the Bond under which the wo<br>following completion of the involved<br>testing has been completed. Final A<br>determined that the site is ready for f<br>PLEASE SEE ATTACHED SN<br>Loco Hills 33 #4 SWD<br>Sec 33, T17S, R30E<br>SESE<br>Eddy County, NM<br>API #30-015-37269<br>Accepted for record -                                                                                                                     | eration: Clearly state all pertinent<br>ally or recomplete horizontally, gi<br>rk will be performed or provide th<br>l operations. If the operation resu-<br>bandonment Notices must be filed<br>inal inspection.<br>WD SITE FACILITY DIAGR<br>WD SITE FAC | details, including estimated startin<br>ve subsurface locations and measu<br>le Bond No. on file with BLM/BIA<br>Its in a multiple completion or reco<br>only after all requirements, includ<br>AM<br>OF ERAL<br>IA 0. TRIC<br>2 6 2114<br>CETVER<br>78163 verified by the BLM Wel<br>ERATING LLC, sent to the Ca<br>ocessing by DEBORAH MCKI                                                             | g date of any proposed work and appr<br>red and true vertical depths of all pert<br>sequired subsequent reports must be<br>ompletion in a new interval, a Form 3<br>ing reclamation, have been completed<br>Anproval Subject to Of<br>Date: <u>2/8/18</u><br><u>DMCMinney</u>                                                            | inent markers and zones.<br>be filed within 30 days<br>60-4 must be filed once<br>and the operator has<br>urposes.                         |  |
| If the proposal is to deepen direction<br>Attach the Bond under which the wo<br>following completion of the involved<br>testing has been completed. Final Al<br>determined that the site is ready for f<br>PLEASE SEE ATTACHED SN<br>Loco Hills 33 #4 SWD<br>Sec 33, T17S, R30E<br>SESE<br>Eddy County, NM<br>API #30-015-37269<br>Accepted for record -                                                                                                                    | eration: Clearly state all pertinent<br>ally or recomplete horizontally, gi<br>rk will be performed or provide th<br>d operations. If the operation resu-<br>bandonment Notices must be filed<br>inal inspection.<br>WD SITE FACILITY DIAGR<br>WD SITE FACILITY DIAGR<br>CONTENT<br>FACILITY DIAGR<br>CONTENT<br>SITE FACILITY DIAGR<br>CONTENT<br>SITE FACILITY DIAGR<br>CONTENT<br>SITE FACILITY DIAGR<br>CONTENT<br>SITE FACILITY DIAGR<br>CONTENT<br>SITE FACILITY DIAGR<br>CONTENT<br>Submission)                                                                                                                                                                                                                                                                                                                                                                                                                                                                                                                                                                                                                                                                                                                                                                                                                                                                                                                                                                                                                                                                                                                                                                                                                                                                                                                                                                                                                                                                                                                                                                                                                                                                                                                                                                                                                                                                                           | details, including estimated startin<br>ve subsurface locations and measu<br>le Bond No. on file with BLM/BIA<br>lts in a multiple completion or reco<br>only after all requirements, includ<br>AM<br>OF ERICE<br>2 6 2100<br>CETICE<br>78163 verified by the BLM Wel<br>ERATING LLC, sent to the Ca<br>ocessing by DEBORAH MCKI<br>Title SUBMIT                                                          | g date of any proposed work and appred and true vertical depths of all pert<br>Required subsequent reports must be<br>ing reclamation, have been completed<br>Accepted for Record P<br>Approval Subject to Of<br>Date: <u>2/8/18</u><br><u>DMICHIMNEY</u><br>Il Information System<br>arlsbad<br>INNEY on 06/07/2017 ()<br>TTING CONTACT | inent markers and zones.<br>he filed within 30 days<br>60-4 must be filed once<br>and the operator has<br>urposes.                         |  |
| If the proposal is to deepen direction<br>Attach the Bond under which the wo<br>following completion of the involved<br>testing has been completed. Final Al<br>determined that the site is ready for f<br>PLEASE SEE ATTACHED SV<br>Loco Hills 33 #4 SWD<br>Sec 33, T17S, R30E<br>SESE<br>Eddy County, NM<br>API #30-015-37269<br>Accepted for record -<br>14. I hereby certify that the foregoing is<br>Name ( <i>Printed/Typed</i> ) DANA KIN<br>Signature (Electronic S | eration: Clearly state all pertinent<br>ally or recomplete horizontally, gi<br>rk will be performed or provide th<br>d operations. If the operation resu-<br>bandonment Notices must be filed<br>inal inspection.<br>WD SITE FACILITY DIAGR<br>WD SITE FACILITY DIAGR<br>CONTENT<br>FACILITY DIAGR<br>CONTENT<br>SITE FACILITY DIAGR<br>CONTENT<br>SITE FACILITY DIAGR<br>CONTENT<br>SITE FACILITY DIAGR<br>CONTENT<br>SITE FACILITY DIAGR<br>CONTENT<br>SITE FACILITY DIAGR<br>CONTENT<br>Submission)                                                                                                                                                                                                                                                                                                                                                                                                                                                                                                                                                                                                                                                                                                                                                                                                                                                                                                                                                                                                                                                                                                                                                                                                                                                                                                                                                                                                                                                                                                                                                                                                                                                                                                                                                                                                                                                                                           | details, including estimated startin<br>ve subsurface locations and measu<br>le Bond No. on file with BLM/BIA<br>Its in a multiple completion or reco<br>only after all requirements, includ<br>AM<br>OF EBUE<br>IA U. TRIC<br>2 6 2114<br>CEIVE<br>(8163 verified by the BLM Well<br>ERATING LLC, sent to the Ca<br>occessing by DEBORAH MCKI<br>Title SUBMI<br>Date 06/06/2<br>R FEDERAL OR STATE       | g date of any proposed work and appred and true vertical depths of all pert<br>Required subsequent reports must be<br>ing reclamation, have been completed<br>Accepted for Record P<br>Approval Subject to Of<br>Date: <u>2/8/18</u><br><u>DMICHIMNEY</u><br>Il Information System<br>arlsbad<br>INNEY on 06/07/2017 ()<br>TTING CONTACT | inent markers and zones.<br>he filed within 30 days<br>60-4 must be filed once<br>i and the operator has<br>urposes.<br>Insite Inspection. |  |
| If the proposal is to deepen direction<br>Attach the Bond under which the wo<br>following completion of the involved<br>testing has been completed. Final Al<br>determined that the site is ready for f<br>PLEASE SEE ATTACHED SN<br>Loco Hills 33 #4 SWD<br>Sec 33, T17S, R30E<br>SESE<br>Eddy County, NM<br>API #30-015-37269<br>I. I hereby certify that the foregoing is<br>Name ( <i>Printed/Typed</i> ) DANA KIN<br>Signature (Electronic S                           | eration: Clearly state all pertinent<br>ally or recomplete horizontally, gi<br>rk will be performed or provide th<br>doperations. If the operation resu-<br>bandonment Notices must be filed<br>inal inspection.<br>WD SITE FACILITY DIAGR<br>WD SITE FACILITY DIAGR<br>WE SITE FACILITY DIAGR<br>Submission)<br>THIS SPACE FOR                                                                                                                                                                                                                                                                                                                                                                                                                                                                                                                                                                                                                                                                                                                                                                                                                                                                                                                                                                                                                                                                                                                                                                                                                                                                                                                                                                                                                                                                                                                                                                                                                                                                                                                                                                                                                                                                                                      | details, including estimated startin<br>ve subsurface locations and measu<br>le Bond No. on file with BLM/BIA<br>lts in a multiple completion or reco<br>only after all requirements, includ<br>AM<br>OF ERITION<br>2 6 2000<br>(8163 verified by the BLM Well<br>ERATING LLC, sent to the Ca<br>ocessing by DEBORAH MCKI<br>Title SUBMIT<br>Date 06/06/2<br>R FEDERAL OR STATE                           | g date of any proposed work and appred and true vertical depths of all pert<br>Required subsequent reports must be<br>ing reclamation, have been completed<br>Accepted for Record P<br>Approval Subject to Of<br>Date: <u>2/8/18</u><br><u>DMICHIMNEY</u><br>Il Information System<br>arlsbad<br>INNEY on 06/07/2017 ()<br>TTING CONTACT | inent markers and zones.<br>be filed within 30 days<br>60-4 must be filed once<br>and the operator has<br>urposes.                         |  |
| If the proposal is to deepen direction<br>Attach the Bond under which the wo<br>following completion of the involved<br>testing has been completed. Final Al<br>determined that the site is ready for f<br>PLEASE SEE ATTACHED SV<br>Loco Hills 33 #4 SWD<br>Sec 33, T17S, R30E<br>SESE<br>Eddy County, NM<br>API #30-015-37269<br>Accepted for record -<br>14. I hereby certify that the foregoing is<br>Name ( <i>Printed/Typed</i> ) DANA KIN<br>Signature (Electronic S | eration: Clearly state all pertinent<br>ally or recomplete horizontally, gi<br>rk will be performed or provide th<br>d operations. If the operation resu-<br>bandonment Notices must be filed<br>inal inspection.<br>WD SITE FACILITY DIAGR<br>WD SITE FACILITY DIAGR<br>CONTENT<br>FACILITY DIAGR<br>SUBJ<br>Strue and correct.<br>Electronic Submission #37<br>For COG OP<br>Committed to AFMSS for pr<br>NG<br>Submission)<br>THIS SPACE FOI<br>ed. Approval of this notice does n<br>uitable title to those rights in the s                                                                                                                                                                                                                                                                                                                                                                                                                                                                                                                                                                                                                                                                                                                                                                                                                                                                                                                                                                                                                                                                                                                                                                                                                                                                                                                                                                                                                                                                                                                                                                                                                                                                                                                                                                                                                                                                  | details, including estimated startin<br>ve subsurface locations and measu<br>le Bond No. on file with BLM/BIA<br>lts in a multiple completion or reco<br>only after all requirements, includ<br>AM<br>OF ERCE<br>IA 0. TRIC<br>2 6 2in<br>CETVE<br>78163 verified by the BLM Wel<br>ERATING LLC, sent to the Ca<br>ocessing by DEBORAH MCKI<br>Title SUBMI<br>Date 06/06/2<br>R FEDERAL OR STATE<br>Title | g date of any proposed work and appred and true vertical depths of all pert<br>Required subsequent reports must be<br>ing reclamation, have been completed<br>Accepted for Record P<br>Approval Subject to Of<br>Date: <u>2/8/18</u><br><u>DMICHIMNEY</u><br>Il Information System<br>arlsbad<br>INNEY on 06/07/2017 ()<br>TTING CONTACT | inent markers and zones.<br>he filed within 30 days<br>60-4 must be filed once<br>i and the operator has<br>urposes.<br>Insite Inspection. |  |