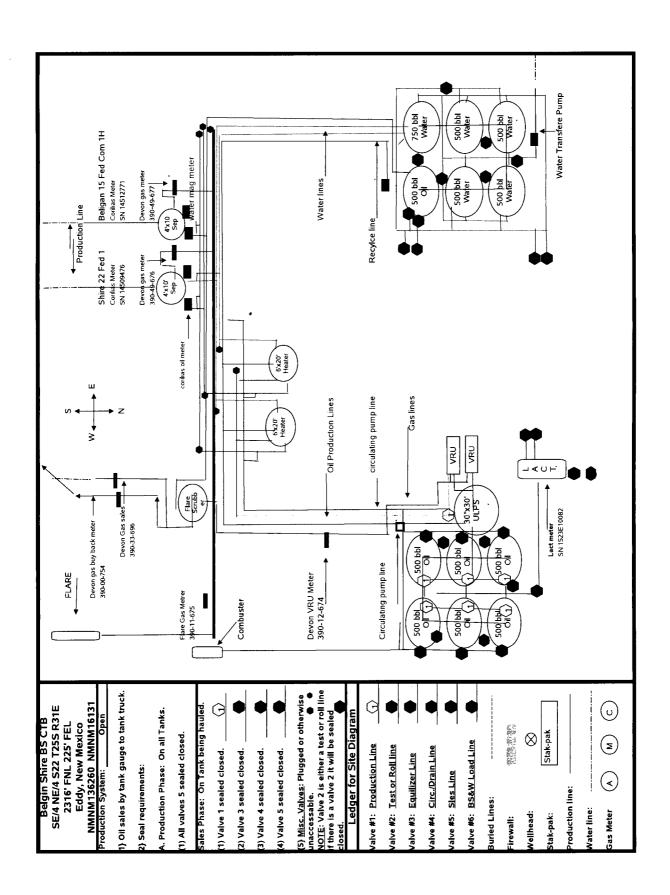

| Form 3160-5<br>(June 2015) UNITED STATES<br>DEPARTMENT OF THE INTERIOR<br>BUREAU OF LAND MANAGEMENT OCD Artesia<br>SUNDRY NOTICES AND REPORTS ON WELLS<br>Do not use this form for proposals to drill or to re-enter an<br>abandoned well. Use form 3160-3 (APD) for such proposals. |                                                                                                                                  |                                                    |                                                                                |                                                          | FORM APPROVED<br>OMB NO. 1004-0137                                             |                                                   |  |
|--------------------------------------------------------------------------------------------------------------------------------------------------------------------------------------------------------------------------------------------------------------------------------------|----------------------------------------------------------------------------------------------------------------------------------|----------------------------------------------------|--------------------------------------------------------------------------------|----------------------------------------------------------|--------------------------------------------------------------------------------|---------------------------------------------------|--|
|                                                                                                                                                                                                                                                                                      |                                                                                                                                  |                                                    |                                                                                |                                                          | Expires: January 31, 2018<br>5. Lease Serial No.                               |                                                   |  |
|                                                                                                                                                                                                                                                                                      |                                                                                                                                  |                                                    |                                                                                |                                                          | NMNM0503<br>6. If Indian, Allottee or Tribe Name                               |                                                   |  |
| abandoned we                                                                                                                                                                                                                                                                         | II. Use form 3160-3 (APD)                                                                                                        | for such p                                         | roposals.                                                                      |                                                          |                                                                                |                                                   |  |
| SUBMIT IN TRIPLICATE - Other instructions on page 2                                                                                                                                                                                                                                  |                                                                                                                                  |                                                    |                                                                                |                                                          | 7. If Unit or CA/Agreement, Name and/or No.<br>NMNM136260                      |                                                   |  |
| 1. Type of Well  Gas Well Other                                                                                                                                                                                                                                                      |                                                                                                                                  |                                                    |                                                                                |                                                          | 8. Well Name and No.<br>BELGIAN 15 FED COM 1H                                  |                                                   |  |
| 2. Name of Operator Contact: BRITTNEY WHEATON<br>DEVON ENERGY PRODUCTION CONLINGATION CONLING                                                                                                                                                                                        |                                                                                                                                  |                                                    |                                                                                |                                                          | 9. API Well No.<br>30-015-43187-0                                              | <br>00-S1                                         |  |
| 3a. Address<br>6488 SEVEN RIVERS HIGHV<br>ARTESIA, NM 88211                                                                                                                                                                                                                          | (include area code)<br>8.2810                                                                                                    |                                                    | <ol> <li>Field and Pool or Exploratory Area<br/>UNKNOWN<br/>WILDCAT</li> </ol> |                                                          |                                                                                |                                                   |  |
| 4. Location of Well (Footage, Sec., T., R., M., or Survey Description)                                                                                                                                                                                                               |                                                                                                                                  |                                                    |                                                                                |                                                          | 11. County or Parish, State                                                    |                                                   |  |
| Sec 15 T25S R31E SWSE 14FSL 1610FEL                                                                                                                                                                                                                                                  |                                                                                                                                  |                                                    |                                                                                |                                                          | EDDY COUNTY, NM                                                                |                                                   |  |
| 12. CHECK THE AI                                                                                                                                                                                                                                                                     | PPROPRIATE BOX(ES) T                                                                                                             | O INDICA                                           | TE NATURE (                                                                    | OF NOTICE.                                               | REPORT, OR OT                                                                  | HER DATA                                          |  |
| TYPE OF SUBMISSION                                                                                                                                                                                                                                                                   | TYPE OF ACTION                                                                                                                   |                                                    |                                                                                |                                                          | · · · · · · · · · · · · · · · · · · ·                                          |                                                   |  |
| Notice of Intent                                                                                                                                                                                                                                                                     | ☐ Acidize                                                                                                                        |                                                    | pen                                                                            | □ Production (Start/Resume)                              |                                                                                | UWater Shut-Off                                   |  |
| Notice of Intent                                                                                                                                                                                                                                                                     | Alter Casing                                                                                                                     | Hydraulic Fracturing                               |                                                                                | 🗖 Reclam                                                 | ation                                                                          | Well Integrity                                    |  |
| Subsequent Report                                                                                                                                                                                                                                                                    | 🗖 Casing Repair                                                                                                                  | 🗖 New                                              | New Construction                                                               |                                                          | plete                                                                          | Other                                             |  |
| □ Final Abandonment Notice                                                                                                                                                                                                                                                           | Change Plans                                                                                                                     | Convert to Injection                               |                                                                                |                                                          | rarily Abandon                                                                 | Site Facility Diagra<br>m/Security Plan           |  |
|                                                                                                                                                                                                                                                                                      | Convert to Injection                                                                                                             |                                                    |                                                                                | Disposal proposed work and approximate duration thereof. |                                                                                |                                                   |  |
| If the proposal is to deepen directions<br>Attach the Bond under which the wo<br>following completion of the involved<br>testing has been completed. Final Al<br>determined that the site is ready for f<br>Devon Energy Prod. Co., LP r                                             | rk will be performed or provide th<br>operations. If the operation resul<br>pandonment Notices must be filed<br>inal inspection. | e Bond No. or<br>ts in a multipl<br>only after all | file with BLM/BL<br>e completion or rec<br>requirements, inclu                 | A. Required su<br>completion in a<br>ding reclamation    | bsequent reports must be<br>new interval, a Form 316<br>n, have been completed | e filed within 30 days<br>50-4 must be filed once |  |
| Shire BS CTB, which includes the Shire 22 Fed 1H and Belgian 15 Fed Com 1H v<br>Belgian Shire BS CTB Lease Number NMNM136260, NMNM16131                                                                                                                                              |                                                                                                                                  |                                                    |                                                                                | wells.<br>Accepted for Record Parposes.                  |                                                                                |                                                   |  |
| SENE, Sec. 22-T25S-R31E                                                                                                                                                                                                                                                              |                                                                                                                                  |                                                    |                                                                                |                                                          | proval Subject to Onsite Inspection.                                           |                                                   |  |
| 12/18/2017 a combustor and box was installed on location.                                                                                                                                                                                                                            |                                                                                                                                  |                                                    |                                                                                |                                                          |                                                                                |                                                   |  |
| ATTACHMENTS: Updated Sit                                                                                                                                                                                                                                                             | e Facility Diagrams for Belg                                                                                                     | gian Shire B                                       | S CTB.                                                                         |                                                          |                                                                                |                                                   |  |
|                                                                                                                                                                                                                                                                                      | and the recon                                                                                                                    | 27-10<br>1. NMOC                                   | 8                                                                              |                                                          | *                                                                              |                                                   |  |
| 14. Thereby certify that the foregoing is                                                                                                                                                                                                                                            | true and correct.<br>Electronic Submission #40<br>For DEVON ENERGY<br>mitted to AFMSS for process                                | PRODUCTIC                                          | N COM LP. sen                                                                  | t to the Carls                                           | bad LEEL Co.                                                                   | L CONSERVATIO                                     |  |
|                                                                                                                                                                                                                                                                                      | Y WHEATON                                                                                                                        | sing by I iti                                      |                                                                                |                                                          | OFESSIONAL                                                                     | RTESIA DISTRICT                                   |  |
| Signature (Electronic Submission) Date                                                                                                                                                                                                                                               |                                                                                                                                  |                                                    |                                                                                |                                                          |                                                                                |                                                   |  |
| Signature (Electronic S                                                                                                                                                                                                                                                              | THIS SPACE FOR                                                                                                                   | R FEDERA                                           | Date 01/17/2                                                                   | <u> </u>                                                 | SE                                                                             | KECEIVED                                          |  |
|                                                                                                                                                                                                                                                                                      |                                                                                                                                  |                                                    |                                                                                |                                                          |                                                                                | Dite                                              |  |
| Approved By<br>Conditions of approval, if any, are attache                                                                                                                                                                                                                           | Title                                                                                                                            |                                                    |                                                                                | Date                                                     |                                                                                |                                                   |  |
| conditions of approval, if any, are attache<br>erertify that the applicant holds legal or equivich would entitle the applicant to condu-                                                                                                                                             | Office                                                                                                                           |                                                    |                                                                                | <u> </u>                                                 |                                                                                |                                                   |  |
| Fitle 18 U.S.C. Section 1001 and Title 43<br>States any false, fictitious or fraudulent                                                                                                                                                                                              | U.S.C. Section 1212, make it a cristatements or representations as to                                                            | ime for any pe<br>any matter wi                    | rson knowingly an thin its jurisdiction                                        | d willfully to m                                         | ake to any department or                                                       | agency of the United                              |  |
| Instructions on page 2)                                                                                                                                                                                                                                                              |                                                                                                                                  |                                                    |                                                                                |                                                          |                                                                                |                                                   |  |