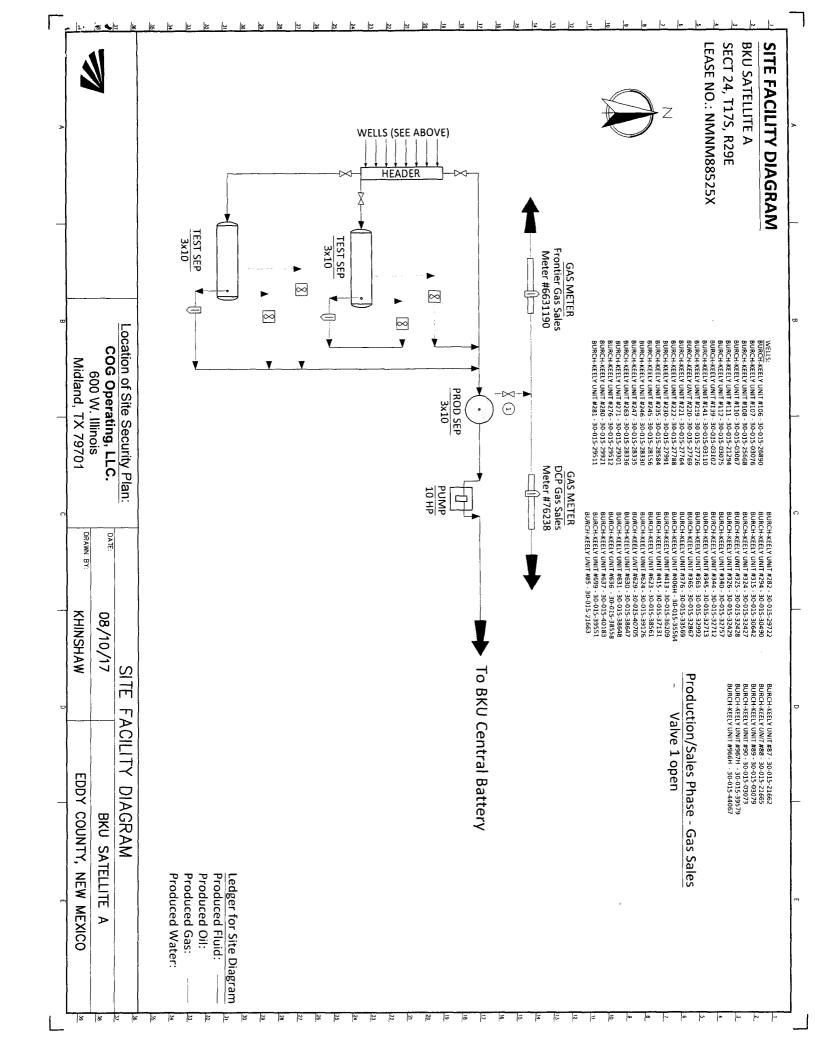

## SUNDRY NOTICES AND REPORTS ON WELLS

Do not use this form for proposals to drill or to re-enter an abandoned well. Use form 3160-3 (APD) for such proposals.

6. If Indian, Allottee or Tribe Name

| SUBMIT IN TRIPLICATE - Other instructions on page 2                                                                                                                                                                                                                                                                                                                                                                                                                                                                                                                                                                                                                                                                                                                   |                        |           |                                               |                  | 7. If Unit or CA/Agreement, Name and/or No. NMNM88525X              |                      |
|-----------------------------------------------------------------------------------------------------------------------------------------------------------------------------------------------------------------------------------------------------------------------------------------------------------------------------------------------------------------------------------------------------------------------------------------------------------------------------------------------------------------------------------------------------------------------------------------------------------------------------------------------------------------------------------------------------------------------------------------------------------------------|------------------------|-----------|-----------------------------------------------|------------------|---------------------------------------------------------------------|----------------------|
| 1. Type of Well  ☑ Oil Well ☐ Gas Well ☐ Ot                                                                                                                                                                                                                                                                                                                                                                                                                                                                                                                                                                                                                                                                                                                           |                        |           | 8. Well Name and No.<br>BURCH KEELY UNIT 966H |                  |                                                                     |                      |
| Name of Operator     COG OPERATING LLC                                                                                                                                                                                                                                                                                                                                                                                                                                                                                                                                                                                                                                                                                                                                | STILLO                 |           | 9. API Well No.<br>30-015-44067-00-X1         |                  |                                                                     |                      |
|                                                                                                                                                                                                                                                                                                                                                                                                                                                                                                                                                                                                                                                                                                                                                                       |                        |           | Phone No. (include area code)<br>432-685-4332 |                  | 10. Field and Pool or Exploratory Area BURCH KEELY-GLORIETA-UPPER Y |                      |
| 4. Location of Well (Footage, Sec.,                                                                                                                                                                                                                                                                                                                                                                                                                                                                                                                                                                                                                                                                                                                                   |                        |           | 11. County or Parish, State                   |                  |                                                                     |                      |
| Sec 19 T17S R30E Lot 8 195<br>32.818165 N Lat, 104.01870                                                                                                                                                                                                                                                                                                                                                                                                                                                                                                                                                                                                                                                                                                              |                        |           | EDDY COUNTY, NM                               |                  |                                                                     |                      |
| 12. CHECK THE A                                                                                                                                                                                                                                                                                                                                                                                                                                                                                                                                                                                                                                                                                                                                                       | PPROPRIATE BOX(ES)     | TO INDICA | TE NATURE O                                   | F NOTICE,        | REPORT, OR OTH                                                      | IER DATA             |
| TYPE OF SUBMISSION                                                                                                                                                                                                                                                                                                                                                                                                                                                                                                                                                                                                                                                                                                                                                    | TYPE OF ACTION         |           |                                               |                  |                                                                     |                      |
| ☐ Notice of Intent                                                                                                                                                                                                                                                                                                                                                                                                                                                                                                                                                                                                                                                                                                                                                    | ☐ Acidize ☐            |           | pen                                           | ☐ Producti       | ion (Start/Resume)                                                  | □ Water Shut-Off     |
| <del></del>                                                                                                                                                                                                                                                                                                                                                                                                                                                                                                                                                                                                                                                                                                                                                           | ☐ Alter Casing         | □ Нус     | raulic Fracturing                             | ☐ Reclamation    |                                                                     | ■ Well Integrity     |
| Subsequent Report                                                                                                                                                                                                                                                                                                                                                                                                                                                                                                                                                                                                                                                                                                                                                     | □ Casing Repair        | □ Nev     | Construction                                  | ☐ Recomplete     |                                                                     | Other                |
| ☐ Final Abandonment Notice                                                                                                                                                                                                                                                                                                                                                                                                                                                                                                                                                                                                                                                                                                                                            | ☐ Change Plans         | Plug      | and Abandon                                   | ☐ Tempor         | porarily Abandon Site Facility Diag<br>m/Security Plan              |                      |
|                                                                                                                                                                                                                                                                                                                                                                                                                                                                                                                                                                                                                                                                                                                                                                       | ☐ Convert to Injection | Plug      | Back                                          | ☐ Water Disposal |                                                                     |                      |
| Attach the Bond under which the work will be performed or provide the Bond No. on file with BLM/BIA. Required subsequent reports must be filed within 30 days following completion of the involved operations. If the operation results in a multiple completion or recompletion in a new interval, a Form 3160-4 must be filed once testing has been completed. Final Abandonment Notices must be filed only after all requirements, including reclamation, have been completed and the operator has determined that the site is ready for final inspection.  Please see attached facility diagram.  Accepted for Record Purposes.  Approval Subject to Onsite Inspection.  Pate:  EB 26 200  CHCEIVEI  14. I hereby certify that the foregoing is true and correct. |                        |           |                                               |                  |                                                                     |                      |
| Electronic Submission #386217 verified by the BLM Well Information System For COG OPERATING LLC, sent to the Carlsbad Committed to AFMSS for processing by PRISCILLA PEREZ on 10/02/2017 (18PP0002SE) Name (Printed/Typed) KANICIA CASTILLO Title PREPARER                                                                                                                                                                                                                                                                                                                                                                                                                                                                                                            |                        |           |                                               |                  |                                                                     |                      |
| 2, 7, 12, 11, 11, 11, 11, 11, 11, 11, 11, 11                                                                                                                                                                                                                                                                                                                                                                                                                                                                                                                                                                                                                                                                                                                          |                        |           |                                               |                  |                                                                     |                      |
| Signature (Electronic Submission)                                                                                                                                                                                                                                                                                                                                                                                                                                                                                                                                                                                                                                                                                                                                     |                        |           | Date 08/25/2                                  | 017              |                                                                     |                      |
|                                                                                                                                                                                                                                                                                                                                                                                                                                                                                                                                                                                                                                                                                                                                                                       | THIS SPACE FO          | OR FEDERA | L OR STATE                                    | OFFICE U         | SE                                                                  |                      |
| Approved By                                                                                                                                                                                                                                                                                                                                                                                                                                                                                                                                                                                                                                                                                                                                                           |                        |           | Title                                         |                  |                                                                     | Date                 |
| Conditions of approval, if any, are attached that the applicant holds legal or equivalent would entitle the applicant to cond                                                                                                                                                                                                                                                                                                                                                                                                                                                                                                                                                                                                                                         | Office                 |           |                                               |                  |                                                                     |                      |
| Fitle 18 U.S.C. Section 1001 and Title 43 States any false, fictitious or fraudulent                                                                                                                                                                                                                                                                                                                                                                                                                                                                                                                                                                                                                                                                                  |                        |           |                                               | willfully to ma  | ake to any department or                                            | agency of the United |
|                                                                                                                                                                                                                                                                                                                                                                                                                                                                                                                                                                                                                                                                                                                                                                       |                        |           |                                               |                  |                                                                     |                      |