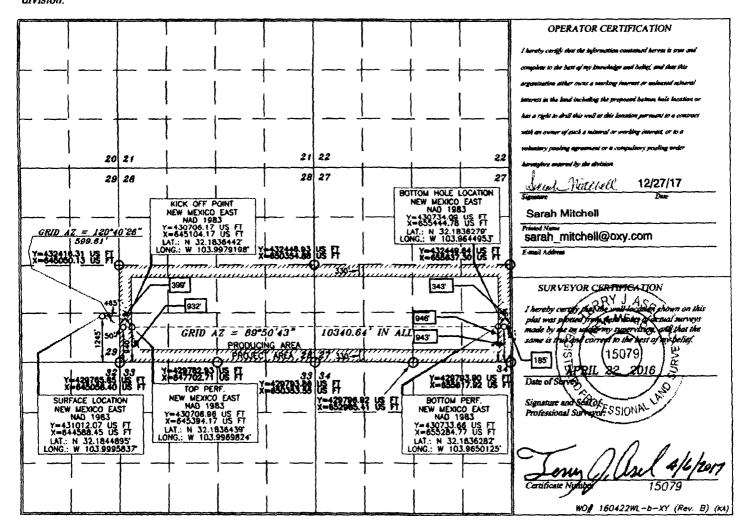

## WELL LOCATION AND ACREAGE DEDICATION PLATCEIVED

| <i>30</i> -                                    | -015                    | -44438   | 98220                                      | 98220 PURPLE SAGE WOLFO |               |                  |               |           | MP   |                    |  |  |
|------------------------------------------------|-------------------------|----------|--------------------------------------------|-------------------------|---------------|------------------|---------------|-----------|------|--------------------|--|--|
| Prope<br>319584                                | rty Code                |          | Property Name CEDAR CANYON "27-28" FEDERAL |                         |               |                  |               |           |      | Well Number<br>44H |  |  |
| OGA                                            | ID No.                  |          | Operator Name                              |                         |               |                  |               |           |      |                    |  |  |
| 166                                            | <i>596</i>              | Į.       | OXY USA INC.                               |                         |               |                  |               |           |      |                    |  |  |
|                                                |                         |          | Surf                                       | ace Lo                  | ocation       |                  |               |           |      |                    |  |  |
| UL or lot no.                                  | L or lot no. Section To |          | ownship Range                              |                         | Feet from the | North/South line | Feet from the | East/West | line | County             |  |  |
| P                                              | 29                      | 24 SOUTH | 29 EAST, N.M.P.M.                          | 1                       | 1245'         | SOUTH            | 465'          | EAST      | ,    | EDDY               |  |  |
| Bottom Hole Location If Different From Surface |                         |          |                                            |                         |               |                  |               |           |      |                    |  |  |
| UL or lot no.                                  | Section                 | Township | Range                                      | Lot Ida                 | Feet from the | North South line | Feet from the | Bast West | line | County             |  |  |

943'

SOUTH

BP:946 FSL 343 FEL

185

No allowable will be assigned to this completion until all interests have been consolidated or a non-standard unit has been approved by the

TP: 932 FSL 399 FWL,

Form # 60-5 L(June 2015)