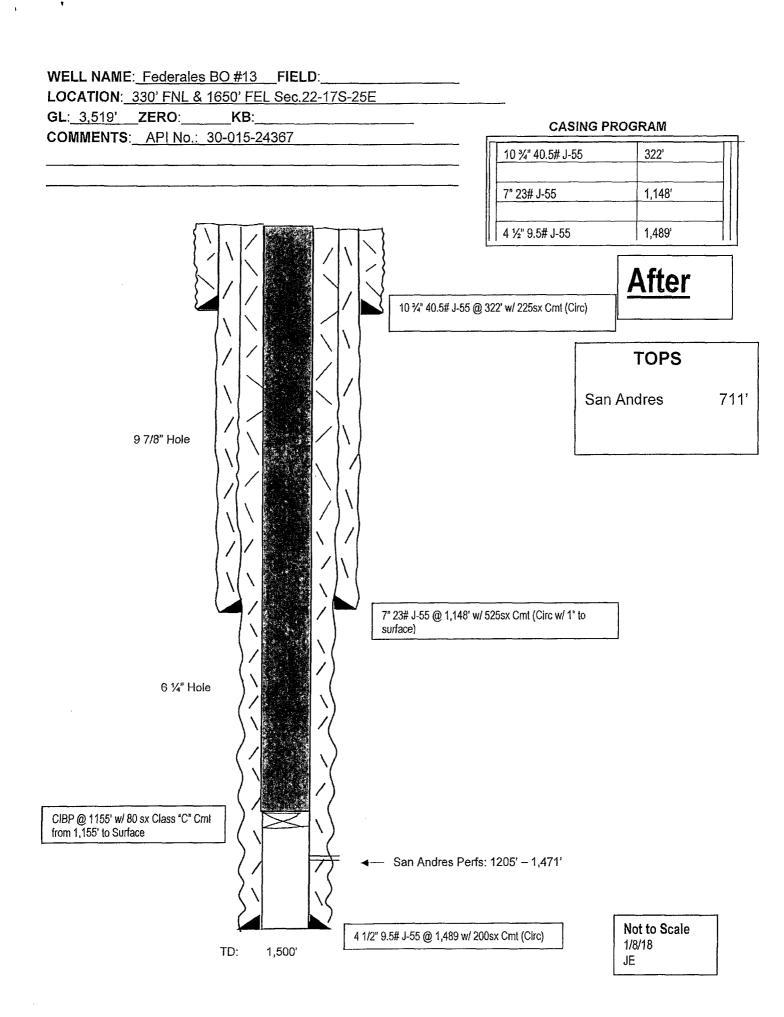

| 2011DK1                                                                                                                                                                                                                                                                                                                                                                                                                                                                                                                                                                                                                                                                                                                                                                                                                                                                                                                                                                                                                                                                                                                                                                                                                                                                                                                                                                                                                                                                                                                                                                                                                                                                                                                                                                                                                                                                                                                                                                                                                                                                                                                        | 1417114111000101                                                                                                                                                                       |                                                 |                        |                                                       |                    |                  |  |  |  |  |
|--------------------------------------------------------------------------------------------------------------------------------------------------------------------------------------------------------------------------------------------------------------------------------------------------------------------------------------------------------------------------------------------------------------------------------------------------------------------------------------------------------------------------------------------------------------------------------------------------------------------------------------------------------------------------------------------------------------------------------------------------------------------------------------------------------------------------------------------------------------------------------------------------------------------------------------------------------------------------------------------------------------------------------------------------------------------------------------------------------------------------------------------------------------------------------------------------------------------------------------------------------------------------------------------------------------------------------------------------------------------------------------------------------------------------------------------------------------------------------------------------------------------------------------------------------------------------------------------------------------------------------------------------------------------------------------------------------------------------------------------------------------------------------------------------------------------------------------------------------------------------------------------------------------------------------------------------------------------------------------------------------------------------------------------------------------------------------------------------------------------------------|----------------------------------------------------------------------------------------------------------------------------------------------------------------------------------------|-------------------------------------------------|------------------------|-------------------------------------------------------|--------------------|------------------|--|--|--|--|
| Do not use thi<br>abandoned wei                                                                                                                                                                                                                                                                                                                                                                                                                                                                                                                                                                                                                                                                                                                                                                                                                                                                                                                                                                                                                                                                                                                                                                                                                                                                                                                                                                                                                                                                                                                                                                                                                                                                                                                                                                                                                                                                                                                                                                                                                                                                                                | 6. If Indian, Allottee or Tribe Name                                                                                                                                                   |                                                 |                        |                                                       |                    |                  |  |  |  |  |
| SUBMIT IN T                                                                                                                                                                                                                                                                                                                                                                                                                                                                                                                                                                                                                                                                                                                                                                                                                                                                                                                                                                                                                                                                                                                                                                                                                                                                                                                                                                                                                                                                                                                                                                                                                                                                                                                                                                                                                                                                                                                                                                                                                                                                                                                    | RIPLICATE - Other instr                                                                                                                                                                | page 2                                          |                        | 7. If Unit or CA/Agreement, Name and/or No.           |                    |                  |  |  |  |  |
| Type of Well                                                                                                                                                                                                                                                                                                                                                                                                                                                                                                                                                                                                                                                                                                                                                                                                                                                                                                                                                                                                                                                                                                                                                                                                                                                                                                                                                                                                                                                                                                                                                                                                                                                                                                                                                                                                                                                                                                                                                                                                                                                                                                                   | er                                                                                                                                                                                     |                                                 |                        | 8. Well Name and No.<br>FEDERALES BO 13               |                    |                  |  |  |  |  |
| Name of Operator     EOG Y RESOURCES INC                                                                                                                                                                                                                                                                                                                                                                                                                                                                                                                                                                                                                                                                                                                                                                                                                                                                                                                                                                                                                                                                                                                                                                                                                                                                                                                                                                                                                                                                                                                                                                                                                                                                                                                                                                                                                                                                                                                                                                                                                                                                                       | Contact: \\ E-Mail: tina_huerta                                                                                                                                                        |                                                 |                        | 9. API Well No.<br>30-015-24367-00-S1                 |                    |                  |  |  |  |  |
| 3a. Address<br>104 S 4TH STREET<br>ARTESIA, NM 88210                                                                                                                                                                                                                                                                                                                                                                                                                                                                                                                                                                                                                                                                                                                                                                                                                                                                                                                                                                                                                                                                                                                                                                                                                                                                                                                                                                                                                                                                                                                                                                                                                                                                                                                                                                                                                                                                                                                                                                                                                                                                           |                                                                                                                                                                                        | (include area code)<br>8-4168<br>-4585          |                        | 10. Field and Pool or Exploratory Area<br>EAGLE CREEK |                    |                  |  |  |  |  |
| 4. Location of Well (Footage, Sec., T.                                                                                                                                                                                                                                                                                                                                                                                                                                                                                                                                                                                                                                                                                                                                                                                                                                                                                                                                                                                                                                                                                                                                                                                                                                                                                                                                                                                                                                                                                                                                                                                                                                                                                                                                                                                                                                                                                                                                                                                                                                                                                         | , R., M., or Survey Description)                                                                                                                                                       |                                                 |                        | 11. County or Parish, State                           |                    |                  |  |  |  |  |
| Sec 22 T17S R25E NWNE 33                                                                                                                                                                                                                                                                                                                                                                                                                                                                                                                                                                                                                                                                                                                                                                                                                                                                                                                                                                                                                                                                                                                                                                                                                                                                                                                                                                                                                                                                                                                                                                                                                                                                                                                                                                                                                                                                                                                                                                                                                                                                                                       | 0FNL 1650FEL                                                                                                                                                                           |                                                 |                        | EDDY COUNTY, NM                                       |                    |                  |  |  |  |  |
| 12. CHECK THE APPROPRIATE BOX(ES) TO INDICATE NATURE OF NOTICE, REPORT, OR OTHER DATA                                                                                                                                                                                                                                                                                                                                                                                                                                                                                                                                                                                                                                                                                                                                                                                                                                                                                                                                                                                                                                                                                                                                                                                                                                                                                                                                                                                                                                                                                                                                                                                                                                                                                                                                                                                                                                                                                                                                                                                                                                          |                                                                                                                                                                                        |                                                 |                        |                                                       |                    |                  |  |  |  |  |
| TYPE OF SUBMISSION                                                                                                                                                                                                                                                                                                                                                                                                                                                                                                                                                                                                                                                                                                                                                                                                                                                                                                                                                                                                                                                                                                                                                                                                                                                                                                                                                                                                                                                                                                                                                                                                                                                                                                                                                                                                                                                                                                                                                                                                                                                                                                             |                                                                                                                                                                                        |                                                 | TYPE OF                |                                                       |                    |                  |  |  |  |  |
| Notice of Intent     ■                                                                                                                                                                                                                                                                                                                                                                                                                                                                                                                                                                                                                                                                                                                                                                                                                                                                                                                                                                                                                                                                                                                                                                                                                                                                                                                                                                                                                                                                                                                                                                                                                                                                                                                                                                                                                                                                                                                                                                                                                                                                                                         | ☐ Acidize                                                                                                                                                                              | □ Deep                                          | □ Deepen               |                                                       | ion (Start/Resume) | ■ Water Shut-Off |  |  |  |  |
| _                                                                                                                                                                                                                                                                                                                                                                                                                                                                                                                                                                                                                                                                                                                                                                                                                                                                                                                                                                                                                                                                                                                                                                                                                                                                                                                                                                                                                                                                                                                                                                                                                                                                                                                                                                                                                                                                                                                                                                                                                                                                                                                              | ☐ Alter Casing                                                                                                                                                                         | ☐ Hyd                                           | ☐ Hydraulic Fracturing |                                                       | ation              | ■ Well Integrity |  |  |  |  |
| ☐ Subsequent Report                                                                                                                                                                                                                                                                                                                                                                                                                                                                                                                                                                                                                                                                                                                                                                                                                                                                                                                                                                                                                                                                                                                                                                                                                                                                                                                                                                                                                                                                                                                                                                                                                                                                                                                                                                                                                                                                                                                                                                                                                                                                                                            | □ Casing Repair                                                                                                                                                                        | ☐ New                                           | ☐ New Construction     |                                                       | olete              | ☐ Other          |  |  |  |  |
| ☐ Final Abandonment Notice                                                                                                                                                                                                                                                                                                                                                                                                                                                                                                                                                                                                                                                                                                                                                                                                                                                                                                                                                                                                                                                                                                                                                                                                                                                                                                                                                                                                                                                                                                                                                                                                                                                                                                                                                                                                                                                                                                                                                                                                                                                                                                     | □ Change Plans                                                                                                                                                                         | 🛛 Plug                                          | ☑ Plug and Abandon     |                                                       | arily Abandon      |                  |  |  |  |  |
|                                                                                                                                                                                                                                                                                                                                                                                                                                                                                                                                                                                                                                                                                                                                                                                                                                                                                                                                                                                                                                                                                                                                                                                                                                                                                                                                                                                                                                                                                                                                                                                                                                                                                                                                                                                                                                                                                                                                                                                                                                                                                                                                | ☐ Convert to Injection                                                                                                                                                                 | ☐ Plug                                          | ☐ Plug Back            |                                                       | ☐ Water Disposal   |                  |  |  |  |  |
| testing has been completed. Final Abdetermined that the site is ready for fit EOG Y Resources, Inc. plans  1. MIRU all safety equipment and the site is ready for fit in the site is ready for | nandonment Notices must be file nal inspection.  to plug and abandon this vas needed. Pull production ter, pressure test 4-1/2 inc 155 ft up to surface. WOO dry hole marker. Clean up | OLG MATION PROCEDURE Of psi and circulate an 80 |                        |                                                       |                    |                  |  |  |  |  |
| 14 X1 1 4 5 4 4 5 5 5 5                                                                                                                                                                                                                                                                                                                                                                                                                                                                                                                                                                                                                                                                                                                                                                                                                                                                                                                                                                                                                                                                                                                                                                                                                                                                                                                                                                                                                                                                                                                                                                                                                                                                                                                                                                                                                                                                                                                                                                                                                                                                                                        |                                                                                                                                                                                        |                                                 |                        | ——————————————————————————————————————                |                    |                  |  |  |  |  |
| 14. I hereby certify that the foregoing is  Com  Name (Printed/Typed) TINA HUE                                                                                                                                                                                                                                                                                                                                                                                                                                                                                                                                                                                                                                                                                                                                                                                                                                                                                                                                                                                                                                                                                                                                                                                                                                                                                                                                                                                                                                                                                                                                                                                                                                                                                                                                                                                                                                                                                                                                                                                                                                                 | #4 Electronic Submission<br>For EOG Y R<br>nmitted to AFMSS for proce                                                                                                                  | NC, sent to the C<br>SCILLA PEREZ or            | arisbad                | (18PP1026SE)                                          |                    |                  |  |  |  |  |
| Signature (Electronic S                                                                                                                                                                                                                                                                                                                                                                                                                                                                                                                                                                                                                                                                                                                                                                                                                                                                                                                                                                                                                                                                                                                                                                                                                                                                                                                                                                                                                                                                                                                                                                                                                                                                                                                                                                                                                                                                                                                                                                                                                                                                                                        | ubmission)                                                                                                                                                                             | Date 02/01/20                                   | 018                    |                                                       |                    |                  |  |  |  |  |
| THIS SPACE FOR FEDERAL OR STATE OFFICE USE                                                                                                                                                                                                                                                                                                                                                                                                                                                                                                                                                                                                                                                                                                                                                                                                                                                                                                                                                                                                                                                                                                                                                                                                                                                                                                                                                                                                                                                                                                                                                                                                                                                                                                                                                                                                                                                                                                                                                                                                                                                                                     |                                                                                                                                                                                        |                                                 |                        |                                                       |                    |                  |  |  |  |  |
| Approved By Conditions of approval, if any, are attached                                                                                                                                                                                                                                                                                                                                                                                                                                                                                                                                                                                                                                                                                                                                                                                                                                                                                                                                                                                                                                                                                                                                                                                                                                                                                                                                                                                                                                                                                                                                                                                                                                                                                                                                                                                                                                                                                                                                                                                                                                                                       | Approval of this potice does                                                                                                                                                           | Title Sa                                        | lska                   | 16T                                                   | 7-28-18<br>Date    |                  |  |  |  |  |
| certify that the applicant holds legal or equivalent would entire the applicant to condu                                                                                                                                                                                                                                                                                                                                                                                                                                                                                                                                                                                                                                                                                                                                                                                                                                                                                                                                                                                                                                                                                                                                                                                                                                                                                                                                                                                                                                                                                                                                                                                                                                                                                                                                                                                                                                                                                                                                                                                                                                       | itable title to those rights in the                                                                                                                                                    | Office Cac                                      | lska                   | <i>. &amp;</i>                                        |                    |                  |  |  |  |  |