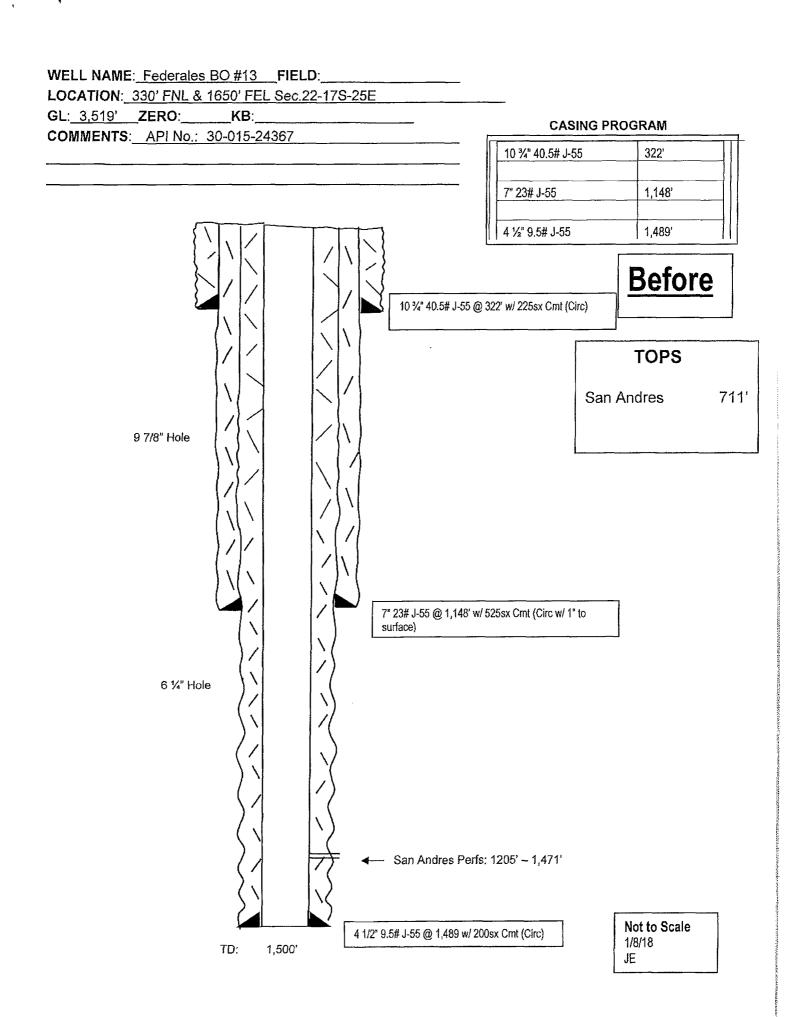

| 2011DK1                                                                                                                                                                                                                                                                                                                                                                                                                                                                                                                                                                                                                                                                                                                                                                                                                                                                                                                                                                                                                                                                                                                                                                                                                                                                                                                                                                                                                                                                                                                                                                                                                                                                                                                                                                                                                                                                                                                                                                                                                                                                                                                        | 1417114111000101                                                                                                                                                                       |                                                 |                        |                                                       |                    |                  |  |  |  |  |
|--------------------------------------------------------------------------------------------------------------------------------------------------------------------------------------------------------------------------------------------------------------------------------------------------------------------------------------------------------------------------------------------------------------------------------------------------------------------------------------------------------------------------------------------------------------------------------------------------------------------------------------------------------------------------------------------------------------------------------------------------------------------------------------------------------------------------------------------------------------------------------------------------------------------------------------------------------------------------------------------------------------------------------------------------------------------------------------------------------------------------------------------------------------------------------------------------------------------------------------------------------------------------------------------------------------------------------------------------------------------------------------------------------------------------------------------------------------------------------------------------------------------------------------------------------------------------------------------------------------------------------------------------------------------------------------------------------------------------------------------------------------------------------------------------------------------------------------------------------------------------------------------------------------------------------------------------------------------------------------------------------------------------------------------------------------------------------------------------------------------------------|----------------------------------------------------------------------------------------------------------------------------------------------------------------------------------------|-------------------------------------------------|------------------------|-------------------------------------------------------|--------------------|------------------|--|--|--|--|
| Do not use thi<br>abandoned wei                                                                                                                                                                                                                                                                                                                                                                                                                                                                                                                                                                                                                                                                                                                                                                                                                                                                                                                                                                                                                                                                                                                                                                                                                                                                                                                                                                                                                                                                                                                                                                                                                                                                                                                                                                                                                                                                                                                                                                                                                                                                                                | 6. If Indian, Allottee or Tribe Name                                                                                                                                                   |                                                 |                        |                                                       |                    |                  |  |  |  |  |
| SUBMIT IN T                                                                                                                                                                                                                                                                                                                                                                                                                                                                                                                                                                                                                                                                                                                                                                                                                                                                                                                                                                                                                                                                                                                                                                                                                                                                                                                                                                                                                                                                                                                                                                                                                                                                                                                                                                                                                                                                                                                                                                                                                                                                                                                    | RIPLICATE - Other instr                                                                                                                                                                | page 2                                          |                        | 7. If Unit or CA/Agreement, Name and/or No.           |                    |                  |  |  |  |  |
| Type of Well                                                                                                                                                                                                                                                                                                                                                                                                                                                                                                                                                                                                                                                                                                                                                                                                                                                                                                                                                                                                                                                                                                                                                                                                                                                                                                                                                                                                                                                                                                                                                                                                                                                                                                                                                                                                                                                                                                                                                                                                                                                                                                                   | er                                                                                                                                                                                     |                                                 |                        | 8. Well Name and No.<br>FEDERALES BO 13               |                    |                  |  |  |  |  |
| Name of Operator     EOG Y RESOURCES INC                                                                                                                                                                                                                                                                                                                                                                                                                                                                                                                                                                                                                                                                                                                                                                                                                                                                                                                                                                                                                                                                                                                                                                                                                                                                                                                                                                                                                                                                                                                                                                                                                                                                                                                                                                                                                                                                                                                                                                                                                                                                                       | Contact: \\ E-Mail: tina_huerta                                                                                                                                                        |                                                 |                        | 9. API Well No.<br>30-015-24367-00-S1                 |                    |                  |  |  |  |  |
| 3a. Address<br>104 S 4TH STREET<br>ARTESIA, NM 88210                                                                                                                                                                                                                                                                                                                                                                                                                                                                                                                                                                                                                                                                                                                                                                                                                                                                                                                                                                                                                                                                                                                                                                                                                                                                                                                                                                                                                                                                                                                                                                                                                                                                                                                                                                                                                                                                                                                                                                                                                                                                           |                                                                                                                                                                                        | (include area code)<br>8-4168<br>-4585          |                        | 10. Field and Pool or Exploratory Area<br>EAGLE CREEK |                    |                  |  |  |  |  |
| 4. Location of Well (Footage, Sec., T.                                                                                                                                                                                                                                                                                                                                                                                                                                                                                                                                                                                                                                                                                                                                                                                                                                                                                                                                                                                                                                                                                                                                                                                                                                                                                                                                                                                                                                                                                                                                                                                                                                                                                                                                                                                                                                                                                                                                                                                                                                                                                         | , R., M., or Survey Description)                                                                                                                                                       |                                                 |                        | 11. County or Parish, State                           |                    |                  |  |  |  |  |
| Sec 22 T17S R25E NWNE 33                                                                                                                                                                                                                                                                                                                                                                                                                                                                                                                                                                                                                                                                                                                                                                                                                                                                                                                                                                                                                                                                                                                                                                                                                                                                                                                                                                                                                                                                                                                                                                                                                                                                                                                                                                                                                                                                                                                                                                                                                                                                                                       | 0FNL 1650FEL                                                                                                                                                                           |                                                 |                        | EDDY COUNTY, NM                                       |                    |                  |  |  |  |  |
| 12. CHECK THE APPROPRIATE BOX(ES) TO INDICATE NATURE OF NOTICE, REPORT, OR OTHER DATA                                                                                                                                                                                                                                                                                                                                                                                                                                                                                                                                                                                                                                                                                                                                                                                                                                                                                                                                                                                                                                                                                                                                                                                                                                                                                                                                                                                                                                                                                                                                                                                                                                                                                                                                                                                                                                                                                                                                                                                                                                          |                                                                                                                                                                                        |                                                 |                        |                                                       |                    |                  |  |  |  |  |
| TYPE OF SUBMISSION                                                                                                                                                                                                                                                                                                                                                                                                                                                                                                                                                                                                                                                                                                                                                                                                                                                                                                                                                                                                                                                                                                                                                                                                                                                                                                                                                                                                                                                                                                                                                                                                                                                                                                                                                                                                                                                                                                                                                                                                                                                                                                             |                                                                                                                                                                                        |                                                 | TYPE OF                |                                                       |                    |                  |  |  |  |  |
| Notice of Intent     ■                                                                                                                                                                                                                                                                                                                                                                                                                                                                                                                                                                                                                                                                                                                                                                                                                                                                                                                                                                                                                                                                                                                                                                                                                                                                                                                                                                                                                                                                                                                                                                                                                                                                                                                                                                                                                                                                                                                                                                                                                                                                                                         | ☐ Acidize                                                                                                                                                                              | □ Deep                                          | □ Deepen               |                                                       | ion (Start/Resume) | ■ Water Shut-Off |  |  |  |  |
| _                                                                                                                                                                                                                                                                                                                                                                                                                                                                                                                                                                                                                                                                                                                                                                                                                                                                                                                                                                                                                                                                                                                                                                                                                                                                                                                                                                                                                                                                                                                                                                                                                                                                                                                                                                                                                                                                                                                                                                                                                                                                                                                              | ☐ Alter Casing                                                                                                                                                                         | ☐ Hyd                                           | ☐ Hydraulic Fracturing |                                                       | ation              | ■ Well Integrity |  |  |  |  |
| ☐ Subsequent Report                                                                                                                                                                                                                                                                                                                                                                                                                                                                                                                                                                                                                                                                                                                                                                                                                                                                                                                                                                                                                                                                                                                                                                                                                                                                                                                                                                                                                                                                                                                                                                                                                                                                                                                                                                                                                                                                                                                                                                                                                                                                                                            | □ Casing Repair                                                                                                                                                                        | ☐ New                                           | ☐ New Construction     |                                                       | olete              | ☐ Other          |  |  |  |  |
| ☐ Final Abandonment Notice                                                                                                                                                                                                                                                                                                                                                                                                                                                                                                                                                                                                                                                                                                                                                                                                                                                                                                                                                                                                                                                                                                                                                                                                                                                                                                                                                                                                                                                                                                                                                                                                                                                                                                                                                                                                                                                                                                                                                                                                                                                                                                     | □ Change Plans                                                                                                                                                                         | 🛛 Plug                                          | ☑ Plug and Abandon     |                                                       | arily Abandon      |                  |  |  |  |  |
|                                                                                                                                                                                                                                                                                                                                                                                                                                                                                                                                                                                                                                                                                                                                                                                                                                                                                                                                                                                                                                                                                                                                                                                                                                                                                                                                                                                                                                                                                                                                                                                                                                                                                                                                                                                                                                                                                                                                                                                                                                                                                                                                | ☐ Convert to Injection                                                                                                                                                                 | ☐ Plug                                          | ☐ Plug Back            |                                                       | ☐ Water Disposal   |                  |  |  |  |  |
| testing has been completed. Final Abdetermined that the site is ready for fit EOG Y Resources, Inc. plans  1. MIRU all safety equipment and the site is ready for fit in the site is ready for | nandonment Notices must be file nal inspection.  to plug and abandon this vas needed. Pull production ter, pressure test 4-1/2 inc 155 ft up to surface. WOO dry hole marker. Clean up | OLG MATION PROCEDURE Of psi and circulate an 80 |                        |                                                       |                    |                  |  |  |  |  |
| 14 X1 1 4 5 4 4 5 5 5 5                                                                                                                                                                                                                                                                                                                                                                                                                                                                                                                                                                                                                                                                                                                                                                                                                                                                                                                                                                                                                                                                                                                                                                                                                                                                                                                                                                                                                                                                                                                                                                                                                                                                                                                                                                                                                                                                                                                                                                                                                                                                                                        |                                                                                                                                                                                        |                                                 |                        | ——————————————————————————————————————                |                    |                  |  |  |  |  |
| 14. I hereby certify that the foregoing is  Com  Name (Printed/Typed) TINA HUE                                                                                                                                                                                                                                                                                                                                                                                                                                                                                                                                                                                                                                                                                                                                                                                                                                                                                                                                                                                                                                                                                                                                                                                                                                                                                                                                                                                                                                                                                                                                                                                                                                                                                                                                                                                                                                                                                                                                                                                                                                                 | #4 Electronic Submission<br>For EOG Y R<br>nmitted to AFMSS for proce                                                                                                                  | NC, sent to the C<br>SCILLA PEREZ or            | arisbad                | (18PP1026SE)                                          |                    |                  |  |  |  |  |
| Signature (Electronic S                                                                                                                                                                                                                                                                                                                                                                                                                                                                                                                                                                                                                                                                                                                                                                                                                                                                                                                                                                                                                                                                                                                                                                                                                                                                                                                                                                                                                                                                                                                                                                                                                                                                                                                                                                                                                                                                                                                                                                                                                                                                                                        | ubmission)                                                                                                                                                                             | Date 02/01/20                                   | 018                    |                                                       |                    |                  |  |  |  |  |
| THIS SPACE FOR FEDERAL OR STATE OFFICE USE                                                                                                                                                                                                                                                                                                                                                                                                                                                                                                                                                                                                                                                                                                                                                                                                                                                                                                                                                                                                                                                                                                                                                                                                                                                                                                                                                                                                                                                                                                                                                                                                                                                                                                                                                                                                                                                                                                                                                                                                                                                                                     |                                                                                                                                                                                        |                                                 |                        |                                                       |                    |                  |  |  |  |  |
| Approved By Conditions of approval, if any, are attached                                                                                                                                                                                                                                                                                                                                                                                                                                                                                                                                                                                                                                                                                                                                                                                                                                                                                                                                                                                                                                                                                                                                                                                                                                                                                                                                                                                                                                                                                                                                                                                                                                                                                                                                                                                                                                                                                                                                                                                                                                                                       | Approval of this potice does                                                                                                                                                           | Title Sa                                        | lska                   | 16T                                                   | 7-28-18<br>Date    |                  |  |  |  |  |
| certify that the applicant holds legal or equivalent would entire the applicant to condu                                                                                                                                                                                                                                                                                                                                                                                                                                                                                                                                                                                                                                                                                                                                                                                                                                                                                                                                                                                                                                                                                                                                                                                                                                                                                                                                                                                                                                                                                                                                                                                                                                                                                                                                                                                                                                                                                                                                                                                                                                       | itable title to those rights in the                                                                                                                                                    | Office Cac                                      | lska                   | <i>. &amp;</i>                                        |                    |                  |  |  |  |  |