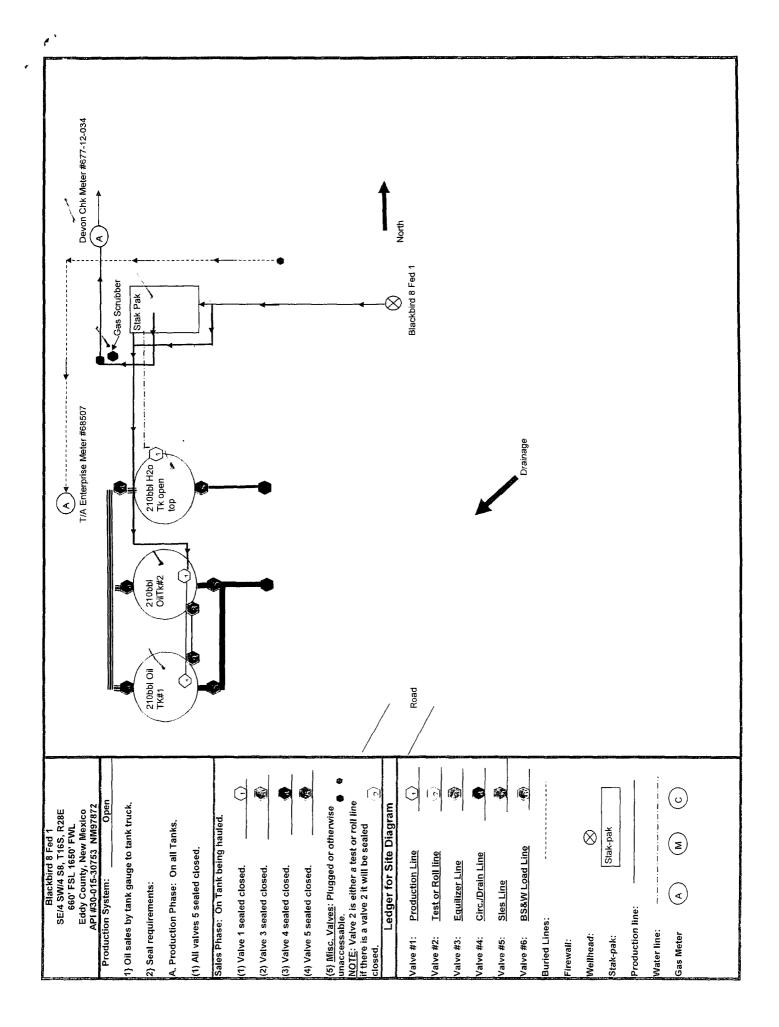

| Ferm 3160-5                                                                                                                                                                                        | UNITED STATES                                                         |                                                                |                                                                                       | 1               | FORM A                                                                                             | PPROVED                                        |
|----------------------------------------------------------------------------------------------------------------------------------------------------------------------------------------------------|-----------------------------------------------------------------------|----------------------------------------------------------------|---------------------------------------------------------------------------------------|-----------------|----------------------------------------------------------------------------------------------------|------------------------------------------------|
| -                                                                                                                                                                                                  | DEPARTMENT OF THE INTERIOR                                            |                                                                | OCD Hobbs                                                                             |                 | OMB NO. 1004-0137<br>Expires: January 31, 2018                                                     |                                                |
| BUREAU OF LAND MANAGEMENT<br>SUNDRY NOTICES AND REPORTS ON WELLERS<br>Do not use this form for proposals to drill or to the proposals<br>abandoned well. Use form 3160-3 (APD) for such proposals. |                                                                       |                                                                |                                                                                       | CC              | <ol> <li>Lease Serial No.,<br/>NMNM9787,5 2.</li> <li>If Indian, Allottee or Tribe Name</li> </ol> |                                                |
|                                                                                                                                                                                                    |                                                                       |                                                                |                                                                                       | 8               |                                                                                                    |                                                |
| SUBMIT I                                                                                                                                                                                           | N TRIPLICATE - Other inst                                             | ructions on page                                               | B 2<br>B EIV                                                                          | ED              | 7. If Unit or CA/Agree                                                                             | ment, Name and/or No.                          |
| <ol> <li>Type of Well</li> <li>Oil Well S Gas Well</li> </ol>                                                                                                                                      | P                                                                     | Age 2<br>RECEIVED 8. Well Name and No.<br>BLACKBIRD 8 FED 1 ** |                                                                                       |                 | D1**                                                                                               |                                                |
| 2. Name of Operator                                                                                                                                                                                | SHEILA A FISHE<br>er@dvn.com                                          | R                                                              | 9. API Well No.<br>30-015-30753                                                       |                 |                                                                                                    |                                                |
| PO BOX 250<br>ARTESIA, NM 88211 Ph: 575-74                                                                                                                                                         |                                                                       |                                                                | include area code)<br>10. Field and Pool or Exploratory Area<br>DIAMOND MOUND, MORROW |                 |                                                                                                    | xploratory Area<br>ND, MORROW                  |
| 4. Location of Well (Footage, Sec                                                                                                                                                                  |                                                                       | 11. County or Parish, S                                        |                                                                                       |                 | State                                                                                              |                                                |
| Sec 8 T16S R28E SESW 6<br>32.931999 N Lat, 104.2009                                                                                                                                                |                                                                       |                                                                |                                                                                       | EDDY COUNTY, NM |                                                                                                    |                                                |
| 12. CHECK THE                                                                                                                                                                                      | APPROPRIATE BOX(ES)                                                   | TO INDICATE 1                                                  | NATURE O                                                                              | F NOTICE        | REPORT, OR OTH                                                                                     | ER DATA                                        |
| TYPE OF SUBMISSION                                                                                                                                                                                 | TYPE OF ACTION                                                        |                                                                |                                                                                       |                 |                                                                                                    |                                                |
| T Notice of Intent                                                                                                                                                                                 |                                                                       | 🗖 Deepen                                                       |                                                                                       | Produc          | tion (Start/Resume)                                                                                | □ Water Shut-Off                               |
| □ Notice of Intent                                                                                                                                                                                 | □ Alter Casing                                                        | Alter Casing Hydraulic Fracturing Re                           |                                                                                       |                 | ation                                                                                              | 🗖 Well Integrity                               |
| 🛛 Subsequent Report                                                                                                                                                                                | 🗖 Casing Repair                                                       | Casing Repair Dew Construction Rec                             |                                                                                       |                 | plete                                                                                              | 🛛 Other                                        |
| Final Abandonment Notice                                                                                                                                                                           | Change Plans                                                          | Change Plans 🖸 Plug and Abandon 🗖 Temp                         |                                                                                       |                 | borarily Abandon Site Facility Diagra<br>m/Security Plan                                           |                                                |
|                                                                                                                                                                                                    | Convert to Injection DPlug Back Wat                                   |                                                                |                                                                                       | U Water         | Disposal                                                                                           |                                                |
| Attach the Bond under which the<br>following completion of the invol                                                                                                                               | or final inspection.                                                  | the Bond No. on file<br>sults in a multiple cor                | with BLM/BIA                                                                          | . Required su   | Ibsequent reports must be<br>new interval, a Form 316                                              | filed within 30 days<br>0-4 must be filed once |
| Attached is the site facility of Written Order 17YJ065W.                                                                                                                                           | diagram for the Blackbird 8 F                                         | ed 1 updated to                                                | reconcile No                                                                          | tice of         |                                                                                                    |                                                |
|                                                                                                                                                                                                    |                                                                       |                                                                | A                                                                                     |                 | n                                                                                                  |                                                |
|                                                                                                                                                                                                    | Accepted for Record Purposes.<br>Approval Subject to Onsite Insp      |                                                                |                                                                                       |                 |                                                                                                    |                                                |
| 11 3-7-)                                                                                                                                                                                           |                                                                       | Date: <u>2-12-18</u>                                           |                                                                                       |                 | ection.                                                                                            |                                                |
| Accepted for record - N                                                                                                                                                                            | 0.04                                                                  | Dinckinney                                                     |                                                                                       |                 |                                                                                                    |                                                |
|                                                                                                                                                                                                    | MAR 07                                                                | 2018                                                           |                                                                                       |                 | J                                                                                                  |                                                |
|                                                                                                                                                                                                    | RECEIV                                                                |                                                                |                                                                                       | F               | a. Ib: M                                                                                           |                                                |
| 14. I hereby certify that the foregoin                                                                                                                                                             | g is true and correct.<br>Electronic Submission #3<br>For DEVON ENERG | 372456 verified by                                             | the BLM We<br>CO LP, sent                                                             | Il Informatio   | n System<br>bad                                                                                    |                                                |
|                                                                                                                                                                                                    | processing by DEI                                                     | DEBORAH MCKINNEY on 04/10/2017 ()<br>Title FIELD ADMIN SUPPORT |                                                                                       |                 |                                                                                                    |                                                |
| Name (Printed/Typed) SHEILA                                                                                                                                                                        | A FISHER                                                              | 1 it                                                           | Ie FIELDA                                                                             | ADMIN SUP       |                                                                                                    |                                                |
| Signature (Electron                                                                                                                                                                                | ic Submission)                                                        | Da                                                             | te 04/07/2017                                                                         |                 |                                                                                                    |                                                |
|                                                                                                                                                                                                    | THIS SPACE FO                                                         | R FEDERAL C                                                    | OR STATE                                                                              | OFFICE U        | ISE                                                                                                |                                                |
| Approved By                                                                                                                                                                                        |                                                                       | Ti                                                             | tle                                                                                   |                 |                                                                                                    | Date                                           |
| onditions of approval, if any, are attac<br>ertify that the applicant holds legal or<br>hich would entitle the applicant to co                                                                     | equitable title to those rights in the                                | subject lease                                                  | ffice                                                                                 |                 |                                                                                                    |                                                |
|                                                                                                                                                                                                    |                                                                       |                                                                |                                                                                       |                 |                                                                                                    |                                                |