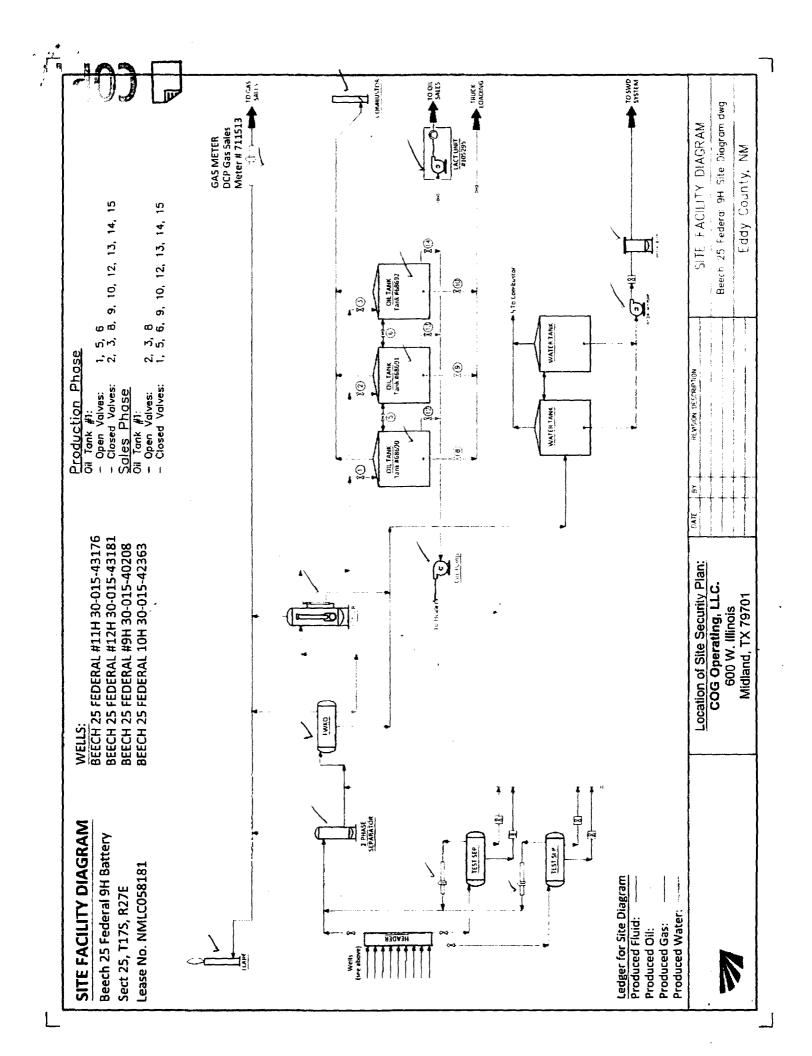

Do not use this form for proposals to drill or to re-enter an abandoned well. Use form 3160-3 (APD) for such proposals

6. If Indian, Allottee or Tribe Name

| abandoned wei                                                                                                                                                                                                                                                                                                                                                                                                                                                                                                                                                                                                                                                                                                                                                                                                                                               | II. Use form 3160-3 (APD) f                  | or sucn p                                 | MAR 01             | 2018        | o. II manan, monec of                           | Tiloo i kanio                   |  |  |
|-------------------------------------------------------------------------------------------------------------------------------------------------------------------------------------------------------------------------------------------------------------------------------------------------------------------------------------------------------------------------------------------------------------------------------------------------------------------------------------------------------------------------------------------------------------------------------------------------------------------------------------------------------------------------------------------------------------------------------------------------------------------------------------------------------------------------------------------------------------|----------------------------------------------|-------------------------------------------|--------------------|-------------|-------------------------------------------------|---------------------------------|--|--|
| SUBMIT IN T                                                                                                                                                                                                                                                                                                                                                                                                                                                                                                                                                                                                                                                                                                                                                                                                                                                 | TRIPLICATE - Other instruc                   | tions on p                                | RECE               | VED         | 7. If Unit or CA/Agreen                         | nent, Name and/or No.           |  |  |
| 1. Type of Well                                                                                                                                                                                                                                                                                                                                                                                                                                                                                                                                                                                                                                                                                                                                                                                                                                             | <del></del>                                  |                                           | KEGE               | V lander    | 8. Well Name and No.<br>BEECH 25 FEDER          | AL 9H 🗸                         |  |  |
| 2. Name of Operator                                                                                                                                                                                                                                                                                                                                                                                                                                                                                                                                                                                                                                                                                                                                                                                                                                         | Contact: DA                                  | NA KING                                   |                    |             | 9. API Well No.                                 |                                 |  |  |
| COG OPERATING LLC                                                                                                                                                                                                                                                                                                                                                                                                                                                                                                                                                                                                                                                                                                                                                                                                                                           | E-Mail: dking@concho                         |                                           |                    |             | 30-015-40208-00                                 |                                 |  |  |
| 3a. Address 600 W ILLINOIS AVENUE MIDLAND, TX 79701  3b. Phone No. (include area code) Ph: 432-818-2267                                                                                                                                                                                                                                                                                                                                                                                                                                                                                                                                                                                                                                                                                                                                                     |                                              |                                           |                    |             | 10. Field and Pool or Exploratory Area RED LAKE |                                 |  |  |
| 4. Location of Well (Footage, Sec., T                                                                                                                                                                                                                                                                                                                                                                                                                                                                                                                                                                                                                                                                                                                                                                                                                       | ., R., M., or Survey Description)            |                                           |                    |             | 11. County or Parish, State                     |                                 |  |  |
| Sec 25 T17S R27E SWSW 990FSL 180FWL                                                                                                                                                                                                                                                                                                                                                                                                                                                                                                                                                                                                                                                                                                                                                                                                                         |                                              |                                           |                    |             | EDDY COUNTY, NM -                               |                                 |  |  |
| 12. CHECK THE AF                                                                                                                                                                                                                                                                                                                                                                                                                                                                                                                                                                                                                                                                                                                                                                                                                                            | PPROPRIATE BOX(ES) TO                        | INDICAT                                   | ΓE NATURE OF       | NOTICE,     | REPORT, OR OTH                                  | ER DATA                         |  |  |
| TYPE OF SUBMISSION                                                                                                                                                                                                                                                                                                                                                                                                                                                                                                                                                                                                                                                                                                                                                                                                                                          | TYPE OF ACTION                               |                                           |                    |             |                                                 |                                 |  |  |
| ☐ Notice of Intent                                                                                                                                                                                                                                                                                                                                                                                                                                                                                                                                                                                                                                                                                                                                                                                                                                          | ☐ Acidize                                    | ☐ Deep                                    | pen                | ☐ Product   | ion (Start/Resume)                              | ☐ Water Shut-Off                |  |  |
|                                                                                                                                                                                                                                                                                                                                                                                                                                                                                                                                                                                                                                                                                                                                                                                                                                                             | ☐ Alter Casing                               | ☐ Hydi                                    | raulic Fracturing  | ☐ Reclama   | ation                                           | ☐ Well Integrity                |  |  |
| Subsequent Report                                                                                                                                                                                                                                                                                                                                                                                                                                                                                                                                                                                                                                                                                                                                                                                                                                           | Casing Repair                                | _                                         | Construction       | ☐ Recomp    |                                                 | ☑ Other<br>Site Facility Diagra |  |  |
| ☐ Final Abandonment Notice                                                                                                                                                                                                                                                                                                                                                                                                                                                                                                                                                                                                                                                                                                                                                                                                                                  |                                              | ☐ Change Plans ☐ Plug and Abandon ☐ Tempo |                    | •           | m/Security Plan                                 |                                 |  |  |
|                                                                                                                                                                                                                                                                                                                                                                                                                                                                                                                                                                                                                                                                                                                                                                                                                                                             | Convert to Injection                         | Plug                                      | Back               | □ Water D   | Disposal                                        |                                 |  |  |
| Attach the Bond under which the work will be performed or provide the Bond No. on file with BLM/BIA. Required subsequent reports must be filed within 30 days following completion of the involved operations. If the operation results in a multiple completion or recompletion in a new interval, a Form 3160-4 must be filed once testing has been completed. Final Abandonment Notices must be filed only after all requirements, including reclamation, have been completed and the operator has determined that the site is ready for final inspection.  PLEASE SEE ATTACHED SITE FACILITY DIAGRAM FOR THE:  BEECH 25 FEDERAL 9H BATTERY S25 T17S R27E  LEASE NO. NMLC058181  BEECH FEDERAL #9H 30-015-40208  BEECH FEDERAL #10H 30-015-42363  BEECH FEDERAL #11H 30-015-43176  BEECH FEDERAL #12H 30-015-43181  ACCEPTED  ACCEPTED  FAC ID = REECH 9 |                                              |                                           |                    |             |                                                 |                                 |  |  |
| 14. I hereby certify that the foregoing is                                                                                                                                                                                                                                                                                                                                                                                                                                                                                                                                                                                                                                                                                                                                                                                                                  | true and correct. Electronic Submission #396 | 522 verifier                              | by the BI M Well   | Information | System                                          |                                 |  |  |
| Com                                                                                                                                                                                                                                                                                                                                                                                                                                                                                                                                                                                                                                                                                                                                                                                                                                                         |                                              | RATING L                                  | C, sent to the Car | rlsbad      | •                                               |                                 |  |  |
| Name (Printed/Typed) DANA KIN                                                                                                                                                                                                                                                                                                                                                                                                                                                                                                                                                                                                                                                                                                                                                                                                                               |                                              | • •                                       |                    | TING CON    | · ·                                             |                                 |  |  |
| ·                                                                                                                                                                                                                                                                                                                                                                                                                                                                                                                                                                                                                                                                                                                                                                                                                                                           | 7                                            |                                           |                    |             |                                                 |                                 |  |  |
| Signature (Electronic S                                                                                                                                                                                                                                                                                                                                                                                                                                                                                                                                                                                                                                                                                                                                                                                                                                     | Submission)                                  | <u>_</u>                                  | Date 11/30/20      | 17          |                                                 |                                 |  |  |
| THIS SPACE FOR FEDERAL OR STATE OFFICE USE                                                                                                                                                                                                                                                                                                                                                                                                                                                                                                                                                                                                                                                                                                                                                                                                                  |                                              |                                           |                    |             |                                                 |                                 |  |  |
|                                                                                                                                                                                                                                                                                                                                                                                                                                                                                                                                                                                                                                                                                                                                                                                                                                                             |                                              |                                           |                    |             |                                                 | D-4                             |  |  |
| Approved By                                                                                                                                                                                                                                                                                                                                                                                                                                                                                                                                                                                                                                                                                                                                                                                                                                                 |                                              |                                           | Title              |             |                                                 | Date                            |  |  |
| Conditions of approval, if any, are attached<br>certify that the applicant holds legal or equi<br>which would entitle the applicant to condu                                                                                                                                                                                                                                                                                                                                                                                                                                                                                                                                                                                                                                                                                                                | itable title to those rights in the sub      |                                           | Office             |             |                                                 |                                 |  |  |
| Title 18 U.S.C. Section 1001 and Title 43 U.S.C. Section 1212, make it a crime for any person knowingly and willfully to make to any department or agency of the United                                                                                                                                                                                                                                                                                                                                                                                                                                                                                                                                                                                                                                                                                     |                                              |                                           |                    |             |                                                 |                                 |  |  |