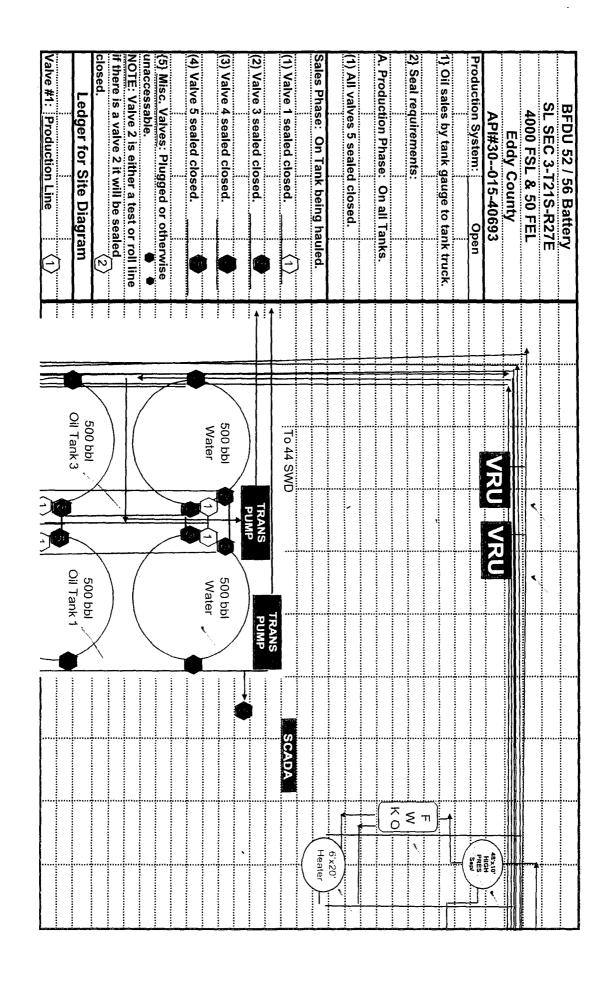

Attached is the site facility diagram for the Burton Flat Deep Unit 52H to reconcile Notice of Written Order DMB1611045.

NM OIL CONSERVATION ARTESIA DISTRICT

MAR 07 2018

Accepted for Record Purposes. Approval Subject to Onsite Inspection. Date: 2-81-18 DMcKinney

| Gas Meter (A) (M) (C) | Water line: | Production line: | Stak-pak: Stak-pak | Wellhead: ⊗ | Firewall: | Buried Lines: | Valve #6: BS&W Load Line               | Valve #5: Sles Line | Valve #4: Circ./Drain Line | Valve #3: Equilizer Line | Valve #2: Test or Roll line (2) |
|-----------------------|-------------|------------------|--------------------|-------------|-----------|---------------|----------------------------------------|---------------------|----------------------------|--------------------------|---------------------------------|
|                       |             |                  |                    |             |           |               |                                        | Cil Tank 4          | \<br>\                     |                          |                                 |
|                       |             |                  |                    |             | . CT      |               | ************************************** |                     |                            |                          |                                 |