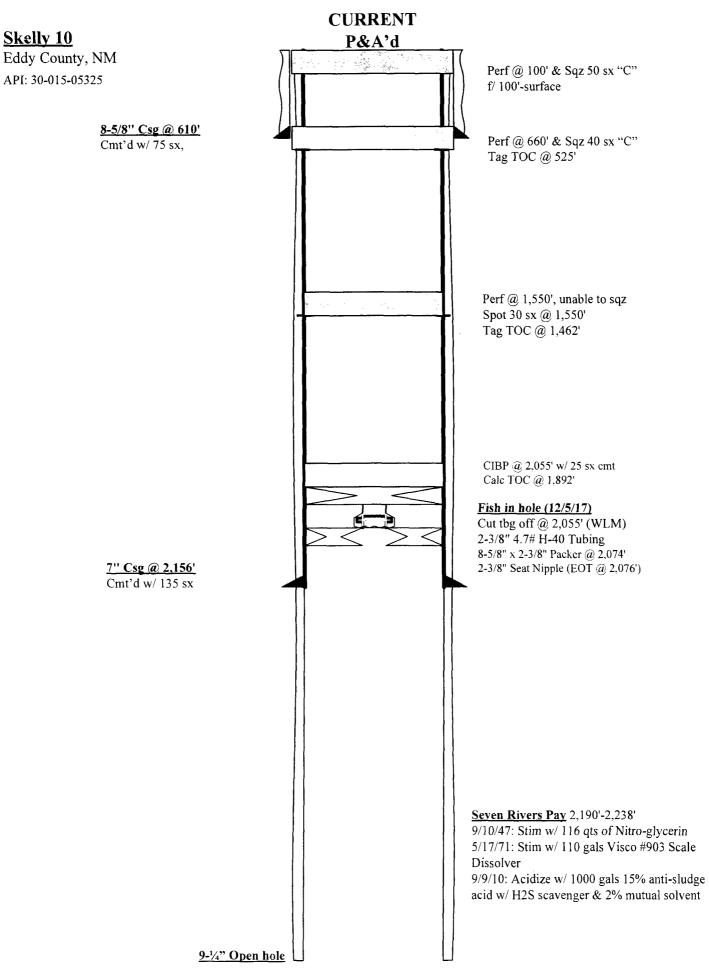

## SKELLY UNIT #10 API#: 30-015-05325 Plug and Abandonment Operations

11/30/2017 MI & Spot Equipment. Dugout cellar. SISD

7

- 12/01/2017 Tried to RU but rig mat kept sinking in sand (had backhoe bring in caliche). Spot rig mat & RUPU
- 12/04/2017 Crew to location. Held 5 min safety meeting and go over JSA. Bled well down to frac pit. NDWH, tubing slips were stuck in WH. Pulled 35 K on tubing, had to beat on wellhead bowl repeatedly to free up slips. Slips out. Made several attempts to unset packer, finally got to unset but unable to come up, were able to go down but couldn't come up. Was going to NUBOP but rig didn't have right flange. WH bowl measured 9" Model of WH is a 7" DNT. Unable to find flange. NUWH, left well going down temp. F.L. SDFN. Ordered out new 7" WH for tomorrow.
- 12/05/2017 Crew to location. Held daily safety meeting, go over JSA. Decision was made not to replace WH. Took old WH cap, cut out the center and welded to extra BOP flange. Decision was also made to shoot off tubing and leave packer in the hole. Called BLM and got verbal approval from Jim Amos to proceed. RU wireline, RIH and found top of packer @ 2070'. Pull up to 2055' and shot tubing off. PU 2 jnts, <u>RIH tag and</u> stack out @ 2135'. LD 2 jnts. S/I, SDFN.
- 12/06/2017 Crew to location. Held daily safety meeting, go over JSA. Bled well down, POOH, laid down 66 jnts 2-3/8" IPC. RU wireline, RIH W/7" gauge ring, tagged and @ 2055'. Called BLM Jim Amos got verbal to set CIBP @ 2055'. RIH w/CIBP on wireline and set @ 2055'. POOH w/wireline, PU 62 jnts, RIH to 2055', circulate hole with 74 bbls MLF. Spot 25 sxs on top of CIBP. Calc TOC 1892'. POOH w/24 stands, lay rest down. RU wireline, RIH to 1550' and perf. RIH w/7" packer to 1235', load hole, set packer. Tried to establish injection rate but unable to. Pressured up to 700 psi and held for 10 min. Bled off press. Called BLM and got verbal approval to spot 30 sxs. POOH W/packer, RIH open ended to 1550 '. Will spot 30 sxs tomorrow. S/I well. SDFN
- 12/07/2017 Crew to location. Held daily safety meeting, go over JSA. Yesterday perf'd @ 1550' and unable to establish an injection rate. EOT already at 1550', we pumped 30 sxs Class C @ 14.8 ppg and displaced with 6 bbls. POOH with tubing, WOC 4 hrs. Calc'd TOC 1402'. RIH w/tubing, tag cement @ 1462'. POOH w/12 stands, lay rest down. Called BLM, verbal ok. RIH w/tubing and packer to 357' RU wireline, RIH to 660' and perf. POOH w/wireline. Load hole, set packer, establish injection rate of 1.5 bpm @ 700'psi. Squeeze 40 sxs Class C @ 148 ppg. Displace with 8.5 bbls to 560. ISIP was 0 psi. S/I well. Will tag tomorrow AM SDFN
- 12/08/2017 Crew to location, held daily safety meeting, go over JSA. Bled well down. 9 psi. Release packer, POOH, remove packer. RIH tag cement @ 525'. POOH RIH W/wireline, perf @ 100'. POOH w/wireline. RIH w/1 jnt and packer, load hole, set packer, establish injection rate 2 bpm @ 400 psi. Squeeze 50 sxs Class C @ 14.8 ppg from 100' to surface. Called and notified BLM. RDPU equipment.
- 12/20/2017 Cut wellhead and weld on below ground level dry hole marker as required.