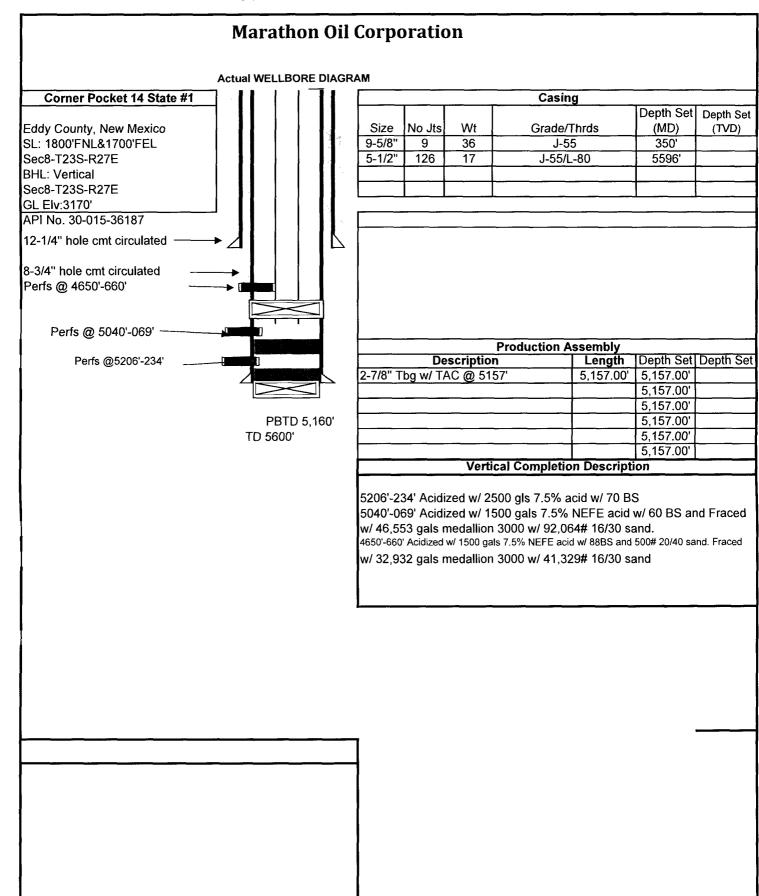

|
| APPROVED BY: KILLARD                                                                                                                                                                                                                                   | INGE TITLE COMPLIANCES                                                 | OFFICER DATE 3/15/18                     |
| Conditions of Approval (if any):                                                                                                                                                                                                                       | •                                                                      | • •                                      |

## **Cypress 2 - Actual WBD - 20171010**



## Cypress 2 - Proposed WBD - 20171010