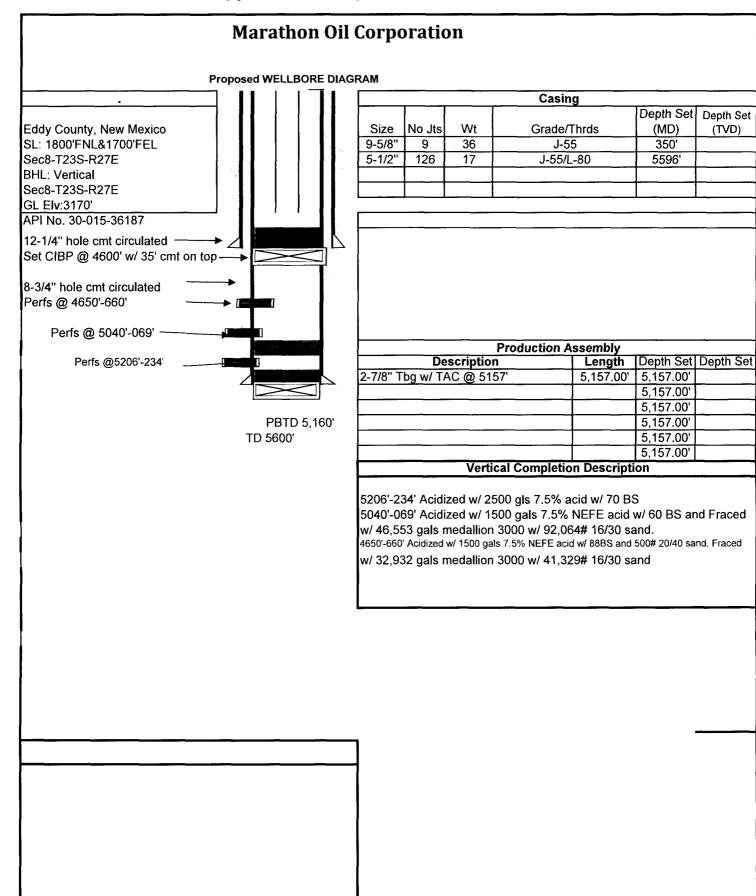

## Cypress 2 - Proposed WBD - 20171010

| Submit 1 Copy To Appropriate District Office                                                                                                                                                                                                           | State of New Mexico                                                    | Form C-103                               |
|--------------------------------------------------------------------------------------------------------------------------------------------------------------------------------------------------------------------------------------------------------|------------------------------------------------------------------------|------------------------------------------|
| District I - (575) 393-6161                                                                                                                                                                                                                            | Energy, Minerals and Natural Resources                                 | Revised July 18, 2013 WELL API NO.       |
| 1625 N. French Dr., Hobbs, NM 88240<br>District II – (575) 748-1283                                                                                                                                                                                    | OH CONGERNATION DUMOION                                                | 30-015-36187                             |
| 811 S. First St., Artesia, NM 88210                                                                                                                                                                                                                    | OIL CONSERVATION DIVISION                                              | 5. Indicate Type of Lease                |
| <u>District III</u> ~ (505) 334-6178<br>1000 Rio Brazos Rd., Aztec, NM 87410                                                                                                                                                                           | 1220 South St. Francis Dr.                                             | STATE FEE 🗸                              |
| <u>District IV</u> – (505) 476-3460<br>1220 S. St. Francis Dr., Santa Fe, NM                                                                                                                                                                           | Santa Fe, NM 87505                                                     | 6. State Oil & Gas Lease No.             |
| 87505                                                                                                                                                                                                                                                  |                                                                        |                                          |
| ,                                                                                                                                                                                                                                                      | ICES AND REPORTS ON WELLS SALS TO DRILL OR TO DEEPEN OR PLUG BACK TO A | 7. Lease Name or Unit Agreement Name     |
|                                                                                                                                                                                                                                                        | CATION FOR PERMIT" (FORM C-101) FOR SUCH                               | CYPRESS                                  |
| 1. Type of Well: Oil Well 🔽                                                                                                                                                                                                                            | Gas Well Other                                                         | 8. Well Number 2                         |
| Name of Operator     Marathon Oll Permian LLC                                                                                                                                                                                                          |                                                                        | 9. OGRID Number<br>372098                |
| 3. Address of Operator                                                                                                                                                                                                                                 |                                                                        | 10. Pool name or Wildcat                 |
| 5555 San Felipe St., Houston, TX 7                                                                                                                                                                                                                     | 7056                                                                   | FOREHAND RANCH; DELAWARE (24670)         |
| 4. Well Location Unit Letter                                                                                                                                                                                                                           | 1800 North line and                                                    | 1700 EAST line                           |
| Section 8                                                                                                                                                                                                                                              | Township 23S Range 27E                                                 | NMPM County Eddy                         |
|                                                                                                                                                                                                                                                        | 11. Elevation (Show whether DR, RKB, RT, GR                            | , etc.)                                  |
|                                                                                                                                                                                                                                                        | 3170' GR                                                               |                                          |
| 10 (1)                                                                                                                                                                                                                                                 | A COLOR                                                                | * P ( Od D )                             |
| 12. Check A                                                                                                                                                                                                                                            | Appropriate Box to Indicate Nature of Not                              | ice, Report or Other Data                |
| NOTICE OF IN                                                                                                                                                                                                                                           | TENTION TO:                                                            | SUBSEQUENT REPORT OF:                    |
| PERFORM REMEDIAL WORK                                                                                                                                                                                                                                  | PLUG AND ABANDON   REMEDIAL V                                          |                                          |
| TEMPORARILY ABANDON                                                                                                                                                                                                                                    |                                                                        | E DRILLING OPNS. P AND A                 |
| PULL OR ALTER CASING DOWNHOLE COMMINGLE                                                                                                                                                                                                                | MULTIPLE COMPL CASING/CEI                                              | MENT JOB                                 |
| CLOSED-LOOP SYSTEM                                                                                                                                                                                                                                     |                                                                        | _                                        |
| OTHER:                                                                                                                                                                                                                                                 | OTHER:                                                                 |                                          |
| 13. Describe proposed or completed operations. (Clearly state all pertinent details, and give pertinent dates, including estimated date of starting any proposed work). SEE RULE 19.15.7.14 NMAC. For Multiple Completions: Attach wellbore diagram of |                                                                        |                                          |
| proposed completion or rec                                                                                                                                                                                                                             |                                                                        | e Completions: Attach wendore diagram of |
|                                                                                                                                                                                                                                                        | S REQUESTING TO TA THE ABOVE MENTIONED WEL                             | 1                                        |
| MANATION OIL FERMIAN EEO, IC                                                                                                                                                                                                                           | ALGOLOTINO TO TA THE ABOVE MENTIONED WEE                               | · <b>L</b>                               |
| PROCEDURE FOR TA:                                                                                                                                                                                                                                      |                                                                        |                                          |
| 1. MIRU PU                                                                                                                                                                                                                                             |                                                                        | HM OIL CONSERVATION                      |
| <ol> <li>POOH W/ rods and TAC</li> <li>RIH w/ CIBP set +/- 4600' w/ 35'</li> </ol>                                                                                                                                                                     | cmt on top. Approx. 50' above top perf. Dump bailor in W               | OC tag. ARTESIA DISTRICT                 |
| <ol> <li>Unhook all flow lines from well he</li> <li>Request NMOCD official for MIT</li> </ol>                                                                                                                                                         | ad                                                                     | MAR 1 3 2018                             |
|                                                                                                                                                                                                                                                        | and the way DE Man VI                                                  | O SIMILE O CUIO                          |
| ONLY 6 mo                                                                                                                                                                                                                                              | NOTH THE WILL BE ALLOWED DUCTION REPORT IS 11/1/                       | RECEIVED                                 |
| Loss (RO                                                                                                                                                                                                                                               | DUCTION REPORT IS 11/1/                                                | 2008                                     |
| -                                                                                                                                                                                                                                                      | , ,                                                                    |                                          |
|                                                                                                                                                                                                                                                        |                                                                        |                                          |
| Spud Date: 3/20/200                                                                                                                                                                                                                                    | 8 Rig Release Date:                                                    | 4/6/2008                                 |
| L                                                                                                                                                                                                                                                      |                                                                        |                                          |
|                                                                                                                                                                                                                                                        |                                                                        |                                          |
| I hereby certify that the information                                                                                                                                                                                                                  | above is true and complete to the best of my know                      | viedge and belief.                       |
|                                                                                                                                                                                                                                                        | Sr. Pagulatory Compl                                                   | ianco 3/1/2018                           |
| SIGNATURE                                                                                                                                                                                                                                              | TITLE Sr. Regulatory Compl                                             | DATE 3/1/2018                            |
| Type or print name                                                                                                                                                                                                                                     | ren E-mail address: jvancuren@                                         | marathonoil.com 713-296-2500 PHONE:      |
| For State Use Only                                                                                                                                                                                                                                     | E-man address:                                                         | FIIONE:                                  |
|                                                                                                                                                                                                                                                        | 1                                                                      | 1.1.                                     |
| APPROVED BY: KILLARD                                                                                                                                                                                                                                   | INGE TITLE COMPLIANCES                                                 | OFFICER DATE 3/15/18                     |
| Conditions of Approval (if any):                                                                                                                                                                                                                       | •                                                                      | • •                                      |