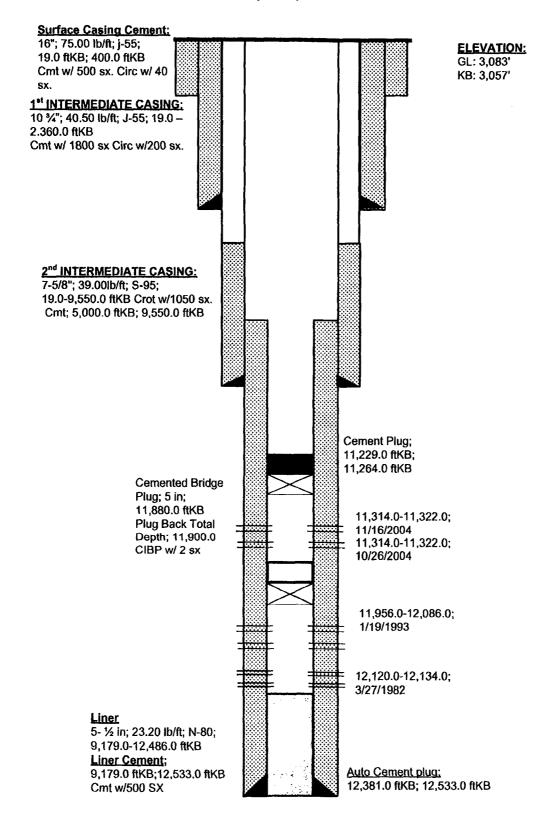

## Carrasco 6 Com 1

API # 30-015-23945 810' FSL & 1980' FEL, SEC 6-23S-28E Eddy County, New Mexico