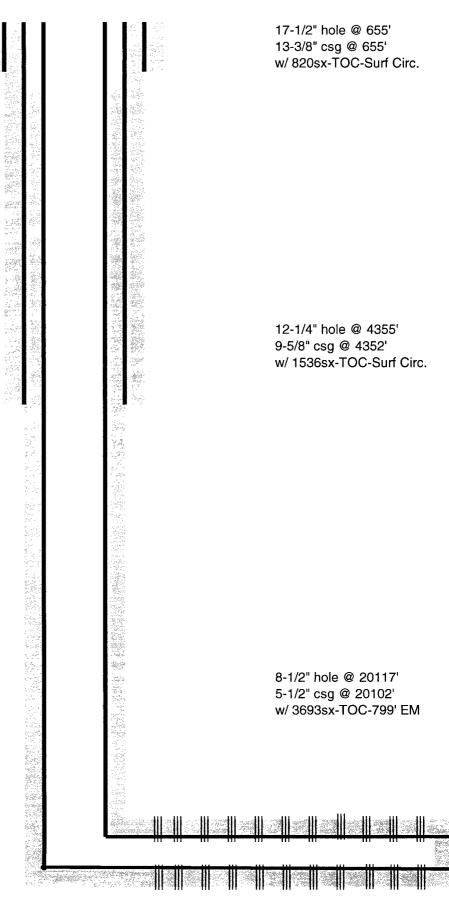

| Form 3160-5<br>(June 2015) UNITED STATES<br>DEPARTMENT OF THE INTERIOR                                                                                                                                                                                                     |                                                                                                                                                                                                                                                                                                                | OMB                                                                                                                                                                                                                                                                                                     | FORM APPROVED<br>OMB NO. 1004-0137<br>Expires: January 31, 2018<br>5. Lease Serial No.<br>NMNM89819<br>6. If Indian, Allottee or Tribe Name<br>7. If Unit or CA/Agreement, Name and/or |                                                                    |                      |
|----------------------------------------------------------------------------------------------------------------------------------------------------------------------------------------------------------------------------------------------------------------------------|----------------------------------------------------------------------------------------------------------------------------------------------------------------------------------------------------------------------------------------------------------------------------------------------------------------|---------------------------------------------------------------------------------------------------------------------------------------------------------------------------------------------------------------------------------------------------------------------------------------------------------|----------------------------------------------------------------------------------------------------------------------------------------------------------------------------------------|--------------------------------------------------------------------|----------------------|
| BUREAU OF LAND MANAGEMENT<br>SUNDRY NOTICES AND REPORTS ON WELLS<br>Do not use this form for proposals to drill or to re-enter an<br>abandoned well. Use form 3160-3 (APD) for such proposals.<br>SUBMIT IN TRIPLICATE - Other instructions on page 2                      |                                                                                                                                                                                                                                                                                                                |                                                                                                                                                                                                                                                                                                         |                                                                                                                                                                                        |                                                                    | 5. Lease Serial No.  |
|                                                                                                                                                                                                                                                                            |                                                                                                                                                                                                                                                                                                                |                                                                                                                                                                                                                                                                                                         |                                                                                                                                                                                        |                                                                    |                      |
|                                                                                                                                                                                                                                                                            |                                                                                                                                                                                                                                                                                                                |                                                                                                                                                                                                                                                                                                         |                                                                                                                                                                                        |                                                                    | 7. If Unit or CA/Agr |
| 1. Type of Well Gas Well Other                                                                                                                                                                                                                                             |                                                                                                                                                                                                                                                                                                                |                                                                                                                                                                                                                                                                                                         |                                                                                                                                                                                        | 8. Well Name and No.<br>PALLADIUM MDP1 7-6 FEDERAL 0               |                      |
| 2. Name of Operator<br>OXY USA INC.     Contact:     JANA MENDIOLA<br>E-Mail: janalyn_mendiola@oxy.com                                                                                                                                                                     |                                                                                                                                                                                                                                                                                                                |                                                                                                                                                                                                                                                                                                         | 9. API Well No.<br>30-015-44457                                                                                                                                                        |                                                                    |                      |
| 3a. Address<br>P.O. BOX 50250<br>MIDLAND, TX 79710                                                                                                                                                                                                                         | 3i<br>P                                                                                                                                                                                                                                                                                                        | <ul><li>Phone No. (include area code)</li><li>h: 432-685-5936</li></ul>                                                                                                                                                                                                                                 | 10. Field and Pool or<br>COTTON DRA                                                                                                                                                    | 10. Field and Pool or Exploratory Area<br>COTTON DRAW; BONE SPRING |                      |
| 4. Location of Well (Footage, Sec., T., R., M., or Survey Description)                                                                                                                                                                                                     |                                                                                                                                                                                                                                                                                                                |                                                                                                                                                                                                                                                                                                         | 11. County or Parish                                                                                                                                                                   | 11. County or Parish, State                                        |                      |
| Sec 18 T24S R31E NENW 169FNL 2225FWL<br>32.224128 N Lat, 103.818471 W Lon                                                                                                                                                                                                  |                                                                                                                                                                                                                                                                                                                |                                                                                                                                                                                                                                                                                                         | EDDY COUNT                                                                                                                                                                             | EDDY COUNTY, NM                                                    |                      |
| 12. CHECK THE A                                                                                                                                                                                                                                                            | PPROPRIATE BOX(ES) TO                                                                                                                                                                                                                                                                                          | INDICATE NATURE O                                                                                                                                                                                                                                                                                       | F NOTICE, REPORT, OR OT                                                                                                                                                                | HER DATA                                                           |                      |
| TYPE OF SUBMISSION                                                                                                                                                                                                                                                         | TYPE OF ACTION                                                                                                                                                                                                                                                                                                 |                                                                                                                                                                                                                                                                                                         |                                                                                                                                                                                        |                                                                    |                      |
| □ Notice of Intent                                                                                                                                                                                                                                                         |                                                                                                                                                                                                                                                                                                                | Deepen                                                                                                                                                                                                                                                                                                  | Production (Start/Resume)                                                                                                                                                              | U Water Shut-                                                      |                      |
| 🛛 Subsequent Report                                                                                                                                                                                                                                                        | <ul> <li>Alter Casing</li> <li>Casing Repair</li> </ul>                                                                                                                                                                                                                                                        | Hydraulic Fracturing New Construction                                                                                                                                                                                                                                                                   | Reclamation Recomplete                                                                                                                                                                 | □ Well Integri<br>☑ Other                                          |                      |
| Final Abandonment Notice                                                                                                                                                                                                                                                   | Change Plans                                                                                                                                                                                                                                                                                                   | <ul> <li>Plug and Abandon</li> <li>Plug Back</li> </ul>                                                                                                                                                                                                                                                 | <ul> <li>Temporarily Abandon</li> <li>Water Disposal</li> </ul>                                                                                                                        |                                                                    |                      |
| following completion of the involved<br>testing has been completed. Final A<br>determined that the site is ready for 1<br>RUPU 11/22/17, RIH & clean<br>RIH & perf @ 19929-19796, 1<br>18710-18560, 18518-18345,<br>17282-17109, 17079-16894,<br>15840-15655, 15617-15466, | d operations. If the operation result:<br>bandonment Notices must be filed of<br>final inspection.<br>out to PBTD @ 20051', pres<br>19754-19581, 19551-19366,<br>18315-18130, 18092-17942,<br>16856-16706, 16664-16491,<br>15424-15252, 15222-15037,<br>13986-13801, 13763-13612,<br>12527-12376, 12334-12162, | s in a multiple completion or reco<br>nly after all requirements, includi<br>sure test csg to 9800# for 3<br>19328-19178, 19136-18963<br>17900-17727, 17697-1751<br>16461-16276, 16238-1608<br>14999-14848, 14806-1463<br>13570-13398, 13368-1318<br>12132-11947, 11909-1175<br>10673-10522, 10480-1030 | 8, 18933-18748,<br>2, 17474-17324,<br>7, 16044-15872,<br>4, 14604-14419,<br>3, 13145-12994,<br>8, 11716-11544,<br>7, 10277-10092' Total                                                | DIL CONSERV<br>ARTESIA DISTRIC                                     |                      |
| 12952-12780, 12750-12565,<br>11514-11329, 11291-11140,                                                                                                                                                                                                                     |                                                                                                                                                                                                                                                                                                                | + 07100g 150/ UCI agid w/                                                                                                                                                                                                                                                                               |                                                                                                                                                                                        |                                                                    |                      |
| 12952-12780, 12750-12565,                                                                                                                                                                                                                                                  | es w/ 18793740g Slick Water                                                                                                                                                                                                                                                                                    |                                                                                                                                                                                                                                                                                                         | ai.                                                                                                                                                                                    | MAR 16 201                                                         |                      |
| 12952-12780, 12750-12565,<br>11514-11329, 11291-11140,<br>1608 holes. Frac in 48 stage                                                                                                                                                                                     | es w/ 18793740g Slick Water                                                                                                                                                                                                                                                                                    |                                                                                                                                                                                                                                                                                                         | al.                                                                                                                                                                                    | MAR 16 201                                                         |                      |
| 12952-12780, 12750-12565,<br>11514-11329, 11291-11140,<br>1608 holes. Frac in 48 stage                                                                                                                                                                                     | s true and correct.<br>Electronic Submission #407                                                                                                                                                                                                                                                              | up and test well for potentia                                                                                                                                                                                                                                                                           | Information System                                                                                                                                                                     | MAR 16 201                                                         |                      |
| 12952-12780, 12750-12565,<br>11514-11329, 11291-11140,<br>1608 holes. Frac in 48 stage<br>RD Schlumberger 12/8/17. R                                                                                                                                                       | es w/ 18793740g Slick Water<br>IH & clean out, flow to clean<br>s true and correct.<br>Electronic Submission #407<br>For OXY I                                                                                                                                                                                 | up and test well for potentia<br>527 verified by the BLM Wel<br>JSA INC., sent to the Carlsb                                                                                                                                                                                                            | Information System                                                                                                                                                                     |                                                                    |                      |
| 12952-12780, 12750-12565,<br>11514-11329, 11291-11140,<br>1608 holes. Frac in 48 stage<br>RD Schlumberger 12/8/17. R<br>14. I hereby certify that the foregoing i<br>Name ( <i>Printed/Typed</i> ) DAVID S                                                                 | es w/ 18793740g Slick Water<br>IH & clean out, flow to clean<br>s true and correct.<br>Electronic Submission #407<br>For OXY I<br>TEWART                                                                                                                                                                       | up and test well for potentia<br>527 verified by the BLM Wel<br>JSA INC., sent to the Carlsb<br>Title SR. RE(                                                                                                                                                                                           | Information System<br>ad<br>GULATORY ADVISOR                                                                                                                                           |                                                                    |                      |
| 12952-12780, 12750-12565,<br>11514-11329, 11291-11140,<br>1608 holes. Frac in 48 stage<br>RD Schlumberger 12/8/17. R<br>14. I hereby certify that the foregoing i<br>Name ( <i>Printed/Typed</i> ) DAVID S                                                                 | es w/ 18793740g Slick Water<br>IH & clean out, flow to clean<br>s true and correct.<br>Electronic Submission #407<br>For OXY I<br>TEWART<br>Submission)                                                                                                                                                        | up and test well for potentia<br>527 verified by the BLM Wel<br>JSA INC., sent to the Carlsb                                                                                                                                                                                                            | Information System<br>ad<br>GULATORY ADVISOR                                                                                                                                           |                                                                    |                      |
| 12952-12780, 12750-12565,<br>11514-11329, 11291-11140,<br>1608 holes. Frac in 48 stage<br>RD Schlumberger 12/8/17. R<br>14. I hereby certify that the foregoing i<br>Name ( <i>Printed/Typed</i> ) DAVID S                                                                 | es w/ 18793740g Slick Water<br>IH & clean out, flow to clean<br>s true and correct.<br>Electronic Submission #407<br>For OXY I<br>TEWART<br>Submission)<br>THIS SPACE FOR<br>ed. Approval of this notice does not<br>juitable title to those rights in the su                                                  | up and test well for potentia<br>527 verified by the BLM Well<br>JSA INC., sent to the Carlsb<br>Title SR. REC<br>Date 03/13/20<br>FEDERAL OR STATE C<br>Title Pen<br>warrant or sub                                                                                                                    | Information System<br>ad<br>GULATORY ADVISOR                                                                                                                                           |                                                                    |                      |

OXY USA Inc. Palladium MDP1 7-6 Federal Com 3Y API No. 30-015-44457 .

, **•**.

۶

Perfs @ 10092-19929'

TD- 20117'M 10000'V