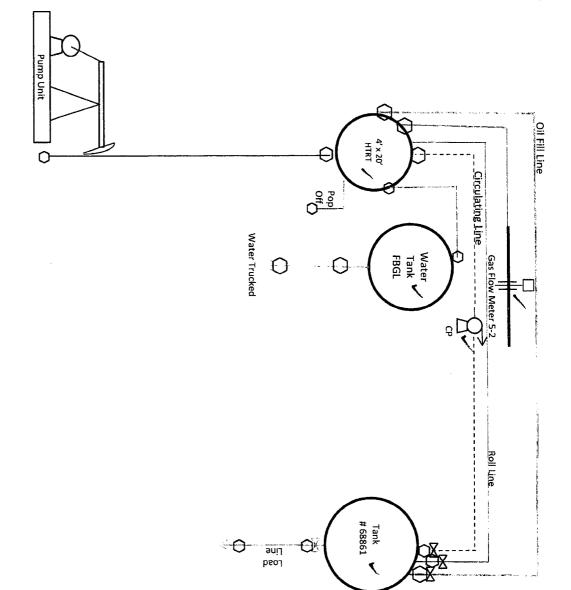

## Production System - Open

Seal Requirements: Oil Sales description as: by tank gauge to tank truck.

Production Phase (Oil Tank # 68861)
 Oil travels Oil Fill line. Valves are open. Sealed until sale.

Sales Phase (Oil Tank #68861)

Tank #68861 is sealed. Valve to tank is closed and sealed. All valves are closed. Well is turned off. Oil sold.

Oil Line is Green Water Line is blue Well Fluid Line is Black Gas Line is Red

Arco 5 Federal #2 **Matador Production Company** 

Valve is O Seal is

API 30-015-26258

**Eddy County, New Mexico** Unit G Sec 05 TWP 18S RNG 31E Lease Number: NMNM91308

Arco 5 Fed 2