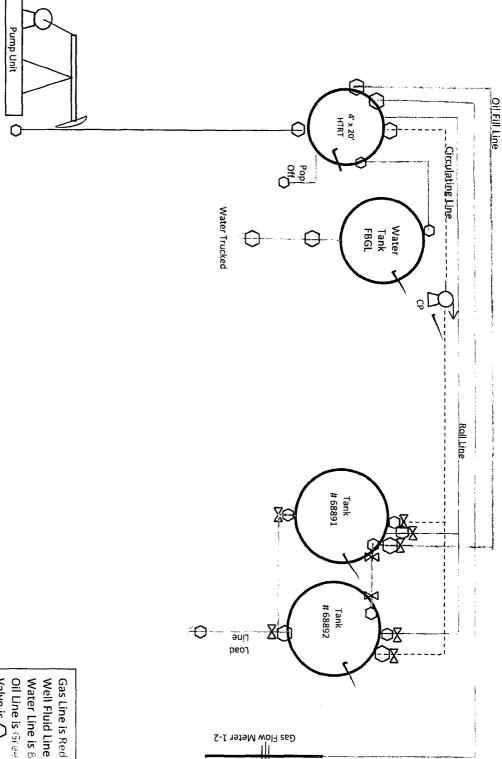

## Oil Sales description as: by tank gauge to tank truck. Production System - Open

 Production Phase (Oil Tank # 68891)
 Oil travels Oil Fill line. Valves are open. Sealed until sale. Seal Requirements:

Tank #68891 is sealed. Valve to tank is closed and sealed. All valves are closed. Well is turned off. Oil sold. Sales Phase (Oil Tank #68891)

> Valve is O Seal is Oil Line is Green Water Line is Blue Well Fluid Line is Black

API 30-015-32105 Cholla 1 Federal #2 **Eddy County, New Mexico** Matador Production Company Unit I Sec 01 TWP 18S RNG 31E Lease Number: NMNM106718

Cholla 1 Ged 2