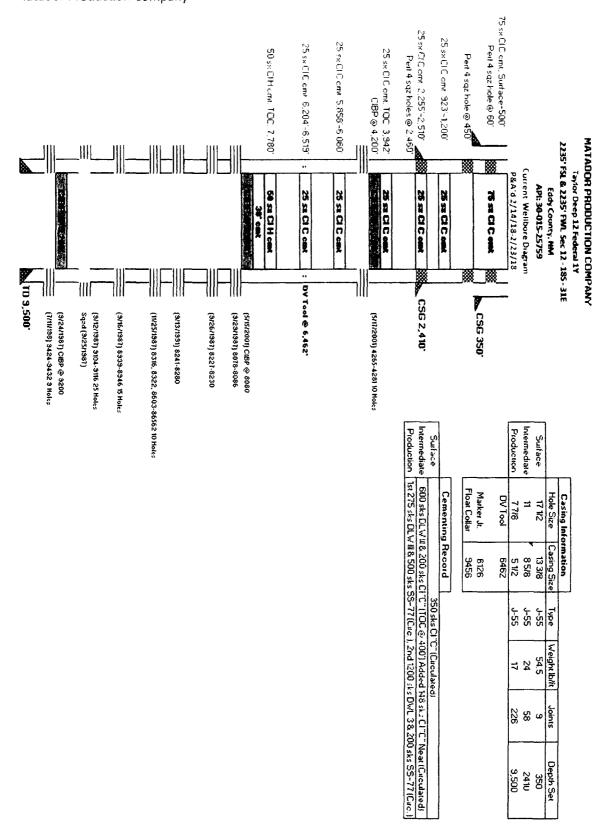

Taylor Deep 12 Federal #1Y P&A Subsequent Report Matador Production Company

Date of Operations: 2/14/18-2/23/18

MIRU, Unset pump, Pull rods, NU BOPs, Pull Tbg.

RIH w/ tbg & tag cmt at 8,002. Circulated 160 bbls brine & salt gel. Spotted 25 sx Cl H cmt. SDFN.

Tagged cmt at 7,907'. Spotted 25 sx Cl H cmt. WOC. Tagged at 7,780'.

PU to 6,519' and spotted 25 sx CI C cmt. SDFN. Tagged cmt at 6,204'.

PU to 6,060' and spotted 25 sx Cl C cmt. WOC. Tagged cmt at 5,858'. POOH w/ tbg.

RIH w/ CIBP and set at 4,200'. Test csg to 500 psi. Good Test.

Spot 25 sx Cl C cmt on top of CIBP. SDFN. Tagged cmt at 3,942'. POOH w/ tbg.

RIH w/ packer on the and set packer at 2,100'. RU WL and RIH w/ perf guns. Perf 6 sqz holes at 2,460'. POOH w/ WL & RD. Attempt to pump and unable to break down perfs. POOH w/ the and packer.

RIH w/ tbg and spot 25 sx Cl C cmt at 2,510'. WOC. Tagged at 2,255'.

PU to 1,200'. Spot 25 sx CI C cmt. POOH and SDFN. RIH and tagged at 923'. POOH.

RU WL and RIH w/ perf guns. Perf at 4 sqz hole at 60'. POOH w/ WL & RD. Load hole w/ 1 bbl water and break circulation up 8 5/8" csg.

RIH w/ WL perf guns. Perf 4 sqz hole at 450'. POOH w/ WL & RD.

RIH w/ tbg and packer. Set packer at 125'. Pressure up down tbg and attempt to break down perfs at 450'. Unable to break down. POOH w/ tbg and packer.

RIH w/ tbg to 500'. Circulated CI C cmt up 5 %'' csg. ND BOP and flaged up WH. Load 5 %'' csg w/ CI C cmt and circulated up 8 5/8'' csg. Shut off 8 5/8'' csg valve and attempt to circulate up 13 3/8'' csg without success. Shut in well. Total cmt pumped was 75 sx CI C.

RDMO. Cutoff well head. Cement to surface on all csg strings. Install dry hole marker as per BLM specs.

Point of Contact for this operation: Chris Villarreal Engineer Matador Production Company 972-371-5471 cvillarreal@matadorresources.com