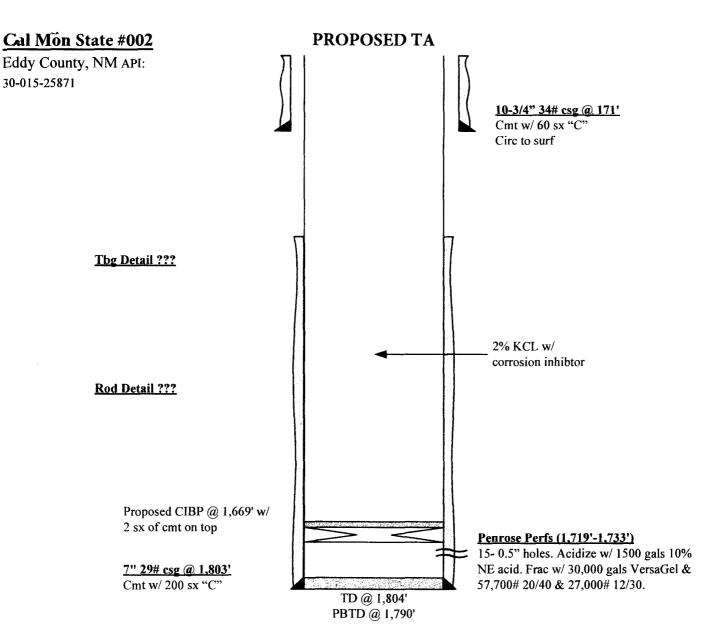

| Submit : Copy To Appropriate District . Office                                                                                                                                                                                                                                              | State of New Mexico                                                                                          | Form C-103<br>sources Revised July 18, 2013    |
|---------------------------------------------------------------------------------------------------------------------------------------------------------------------------------------------------------------------------------------------------------------------------------------------|--------------------------------------------------------------------------------------------------------------|------------------------------------------------|
| <u>District I</u> – (575) 393-6161<br>1625 N. French Dr., Hobbs, NM 88240                                                                                                                                                                                                                   | Energy, Minerals and Natural Re                                                                              | WELL API NO.                                   |
| District II - (575) 748-1283                                                                                                                                                                                                                                                                | OIL CONSERVATION DIVI                                                                                        | SION 30-015-25871                              |
| 811 S. First St., Artesia, NM 88210<br><u>District III</u> – (505) 334-6178                                                                                                                                                                                                                 | 1220 South St. Francis D                                                                                     | 5. Indicate Type of Lease                      |
| 1000 Rio Brazos Rd., Aztec, NM 87410<br><u>District IV</u> – (505) 476-3460                                                                                                                                                                                                                 | Santa Fe, NM 87505                                                                                           | STATE S FEE 6. State Oil & Gas Lease No.       |
| 1220 S. St. Francis Dr., Santa Fe, NM                                                                                                                                                                                                                                                       |                                                                                                              | o. State on & Gas Lease No.                    |
| (DO NOT USE THIS FORM FOR PROPODIFFERENT RESERVOIR. USE "APPLIP PROPOSALS.)                                                                                                                                                                                                                 | CICES AND REPORTS ON WELLS USALS TO DRILL OR TO DEEPEN OR PLUG BAC (CATION FOR PERMIT" (FORM C-101) FOR SUCH | · ·                                            |
| 1. Type of Well: Oil Well                                                                                                                                                                                                                                                                   | Gas Well  Other                                                                                              | 002                                            |
| 2. Name of Operator LINN OP                                                                                                                                                                                                                                                                 | ERATING, LLC                                                                                                 | 9. OGRID Number 269324                         |
| 3. Address of Operator                                                                                                                                                                                                                                                                      |                                                                                                              | 10. Pool name or Wildcat                       |
| 600 TRA                                                                                                                                                                                                                                                                                     | VIS ST., ST 1400, HOUSTON, TX 77002                                                                          | HIGH LONESOME;QUEEN                            |
| 4. Well Location                                                                                                                                                                                                                                                                            |                                                                                                              |                                                |
| Unit Letter L: 2310 feet from the NORTH line and 512 feet from the WEST line  Section 19 Township 16S Range 29F NMPM EDDY County                                                                                                                                                            |                                                                                                              |                                                |
| Section 19                                                                                                                                                                                                                                                                                  | Township 16S Range 11. Elevation (Show whether DR, RKB),                                                     | 29E NMPM EDDY County                           |
| 3632' GL                                                                                                                                                                                                                                                                                    |                                                                                                              |                                                |
|                                                                                                                                                                                                                                                                                             |                                                                                                              |                                                |
| 12. Check Appropriate Box to Indicate Nature of Notice, Report or Other Data                                                                                                                                                                                                                |                                                                                                              |                                                |
| PERFORM REMEDIAL WORK  TEMPORARILY ABANDON PULL OR ALTER CASING DOWNHOLE COMMINGLE CLOSED-LOOP SYSTEM                                                                                                                                                                                       | CHANGE PLANS COMI                                                                                            | SUBSEQUENT REPORT OF: EDIAL WORK               |
| OTHER:                                                                                                                                                                                                                                                                                      | OTHE                                                                                                         |                                                |
| 13. Describe proposed or completed operations. (Clearly state all pertinent details, and give pertinent dates, including estimated date of starting any proposed work). SEE RULE 19.15.7.14 NMAC. For Multiple Completions: Attach wellbore diagram of proposed completion or recompletion. |                                                                                                              |                                                |
| Linn Operating, LLC is respectfully requesting approval to temporarily abandon the referenced well in Eddy County, NM per the attached proposed procedure. A current and proposed wellbore diagram is included in this submittal.                                                           |                                                                                                              |                                                |
|                                                                                                                                                                                                                                                                                             | The state of the arrest of the                                                                               | tora NACON S                                   |
|                                                                                                                                                                                                                                                                                             | TA status may be granted at                                                                                  | ter a NA OIL COMSERVATION MEd. STESIA DISTRICT |
|                                                                                                                                                                                                                                                                                             | successful MIT test is perfor<br>Contact the OCD to schedul                                                  | med. ORTESIA DISTANCE                          |
|                                                                                                                                                                                                                                                                                             | so it may be witnessed.                                                                                      | e the test MAR $0 = 20.6$                      |
|                                                                                                                                                                                                                                                                                             |                                                                                                              |                                                |
|                                                                                                                                                                                                                                                                                             | LAST PROD 9/                                                                                                 | 1/2016 EEW.                                    |
| Spud Date:                                                                                                                                                                                                                                                                                  | Rig Release Date:                                                                                            |                                                |
| I hereby certify that the information                                                                                                                                                                                                                                                       | alfove is true and complete to the best of m                                                                 | y knowledge and belief.                        |
| SIGNATURE WITH                                                                                                                                                                                                                                                                              | MMM TITLE Regulatory                                                                                         | •                                              |
| Type or print name Debi Gordon                                                                                                                                                                                                                                                              | E-mail address: dags                                                                                         | rdon@linnenergy.com PHONE: 281.840.4010        |
| For State Use Only                                                                                                                                                                                                                                                                          | 2 mai address. ago                                                                                           | THORE. 201.040.4010                            |
| APPROVED BY: Conditions of Approval (if any):                                                                                                                                                                                                                                               | Nas TITLE COMPLI                                                                                             | ANG OFFICER DATE 3/9/18                        |