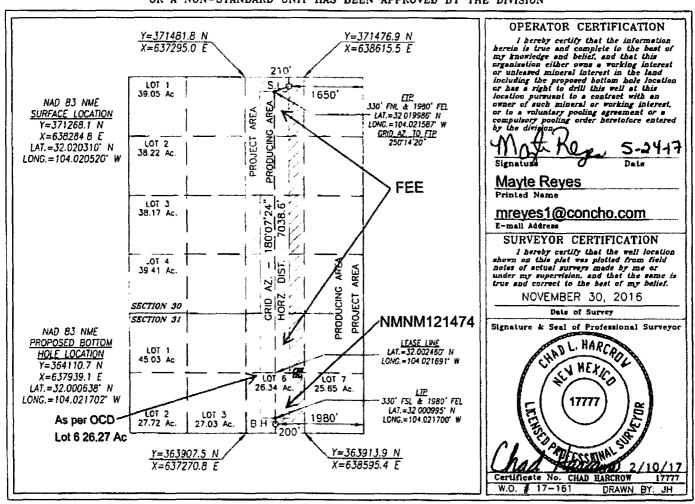

O AMENDED REPORT

|               | WELL LUCATION AND ACRI | AGE DEDICATION PLAT         |             |  |  |
|---------------|------------------------|-----------------------------|-------------|--|--|
| API Number    | Pool Code              | Pool Name                   |             |  |  |
| 30-015-44118  | 98220                  | Purple Sage; Wolfcamp (Gas) |             |  |  |
| Property Code | Property N             | ame .                       | Well Number |  |  |
| 316960        | COPPERHEAD 31 I        | EDERAL COM                  | 21H         |  |  |
| DGRID No.     | Operator N             |                             | Elevation   |  |  |
| 217995        | COG PRODUCT            | ION, LLC                    | 2928.8'     |  |  |

## Surface Location

| UL or lot No. | Section | Township | Range | Lot Idn | Feet from the | North/South line | Feet from the | East/West line | County |
|---------------|---------|----------|-------|---------|---------------|------------------|---------------|----------------|--------|
| В             | 30      | 26-S     | 29-E  |         | 210           | NORTH            | 1650          | EAST           | EDDY   |

## Bottom Hole Location If Different From Surface

| G | UL or lat No.          | Section<br>31 | Township<br>26-S | Renge<br>29-E   | Lot Idn | Feet from the 200 | North/South line<br>SOUTH | Feet from the 1980 | East/West line<br>EAST | County<br>EDDY |
|---|------------------------|---------------|------------------|-----------------|---------|-------------------|---------------------------|--------------------|------------------------|----------------|
|   | Dedicated Acres 226.27 | Joint o       | r Infili         | Consolidation ( | Code Gr | der No.           |                           |                    |                        |                |

NO ALLOWABLE WILL BE ASSIGNED TO THIS COMPLETION UNTIL ALL INTERESTS HAVE BEEN CONSOLIDATED OR A NON-STANDARD UNIT HAS BEEN APPROVED BY THE DIVISION